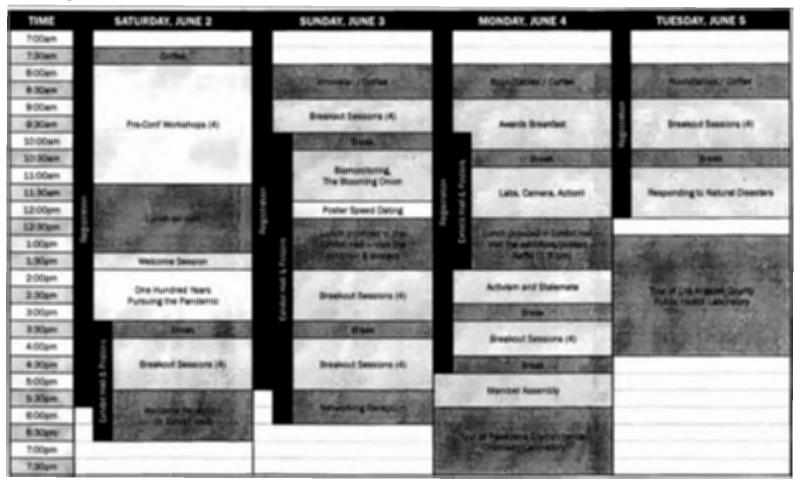

|   |

RSA 15-B:9 Penalty. Any person who knowingly fails to comply with the provisions of this chapter or knowingly files a false report

shall be guilty of a misdemeanor.

Return to: Secretary of State's Office, State House Room 204, Concord, NH 03301

RECEIVED AUG 2 0 2018

**NEW HAMPSHIRE** DEPARTMENT OF STATE

## 2018APHL ANNUAL MEETING

and twelfth government environmental laboratory conference

June 2–5, 2018 Pasadena Convention Center Pasadena, CA



#aphl www.aphl.org/AM



## **Meeting at a Glance**