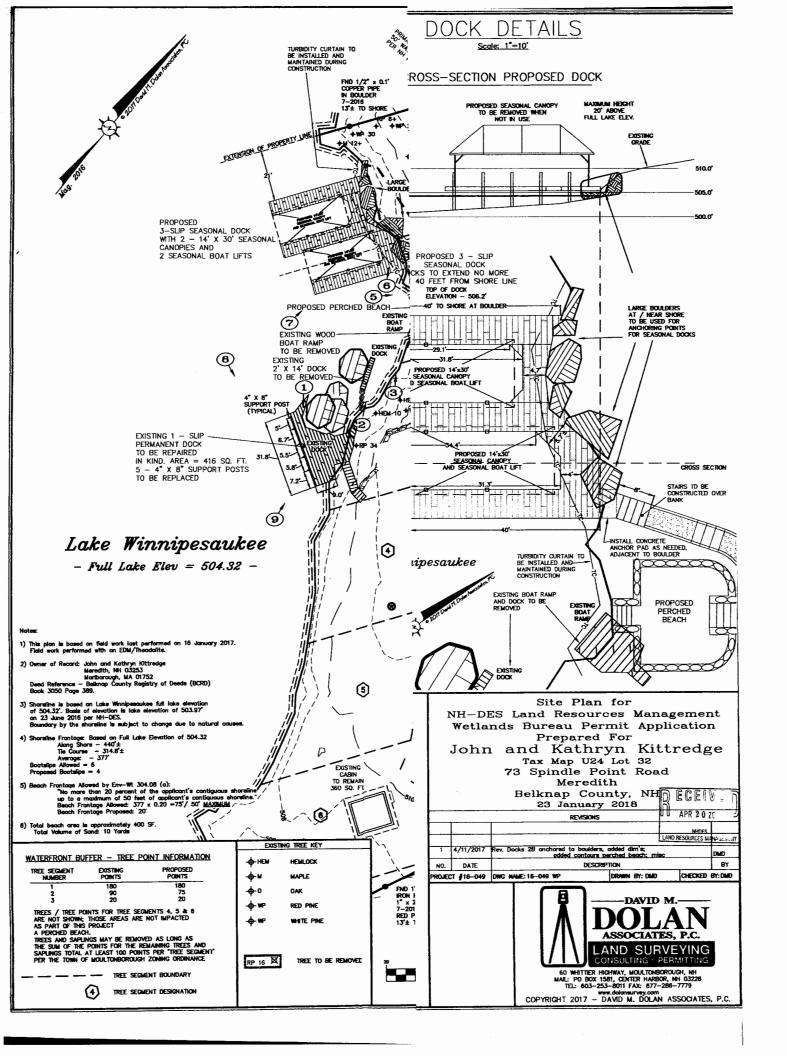

Construct three 6 ft. x 40 ft. seasonal piers connected by two 6 ft. x 12 ft. wide walkways in a "W" configuration, install two 14 ft. x 30 ft. seasonal canopies and two seasonal boatlifts, remove a 10 ft. wide wood ramp and a 2 ft. x 14 ft. pier, repair a 416 square ft. irregularly shaped wharf, and impact 2,930 square ft. of bank to construct a 4 ft. wide path, the docking structure and a 20 ft. x 18 ft. perched beach contained by a 1 ft. wide retaining wall with 5 ft. wide access steps to the lake, on an average of 377 ft. of frontage along Lake Winnipesaukee, on Spindle Point, in Meredith.

The Department imposed the following conditions as part of this approval:

- 1. All work shall be in accordance with revised plans by David M. Dolan Associates, PC dated April 11, 2017, as received by the NHDES on April 20, 2017.
- This permit is not valid and effective until it has been recorded with the appropriate county Registry of Deeds by the applicant. Prior to starting work under this permit, the permittee shall submit a copy of the recorded permit to the NHDES Wetlands Program by certified mail, return receipt requested.
- 3. All development activities associated with this project shall be conducted in compliance with applicable requirements of RSA 483-B and N.H. Code of Administrative Rules Env-Wq 1400 during and after construction.
- Work shall be carried out in a time and manner to avoid disturbances to migratory waterfowl breeding and nesting areas.
- Appropriate siltation and erosion controls shall be in place prior to construction, shall be maintained during construction, and shall remain until the area is stabilized. Temporary controls shall be removed once the area has been stabilized.
- Appropriate turbidity controls shall be installed prior to construction, shall be maintained during construction such that no turbidity escapes the immediate dredge area and shall remain in place until suspended particles have settled and water at the work site has returned to normal clarity.
- 7. All excavated material and construction-related debris shall be placed outside of the areas subject to RSA 482-A. Any spoil material deposited within 250 ft. of any surface water shall comply with RSA-483-B.

- The contractor responsible for completion of the work shall use techniques described in the New Hampshire Stormwater Manual, Volume 3, Erosion and Sediment Controls During Construction (December 2008).
- Any subdivision of the property frontage will require removal of a sufficient portion of the docking structures to comply with the dock size and density requirements in effect at the time of the subdivision.
- 10. Only those structures shown on the approved plans shall be installed or constructed along this frontage. All portions of the structures shall be at least 20 ft. from the abutting property lines or the imaginary extension of those lines into the water.
- 11. No portion of the docking structures shall extend more than 40 ft. from the shoreline at full lake elevation (Elev. 504.32).
- 12. All seasonal structures, including watercraft lifts, shall be removed for the non-boating season.
- 13. The canopies, including the support frames and covers, shall be designed and constructed to be readily removed at the end of the boating season and the flexible canopies shall be removed for the non-boating season.
- 14. Stone placed along the beach front for the purpose of retaining sand shall be placed above and landward of Elevation 507. The rocks existing at the normal high water line shall remain undisturbed such that the natural shoreline remains visible and intact.
- 15. The steps installed for access to the water shall be located completely landward of the normal high water line.
- 16. No more than 10 cubic yards of sand shall be used and all sand shall be located above the normal high water line.
- 17. The permittee shall provide appropriate diversion of surface water runoff to prevent erosion of beach area.
- 18. Within three days of final grading or temporary suspension of work in an area that is in or adjacent to wetlands or surface waters, all exposed soil areas shall be stabilized by seeding and mulching during the growing season, or if not within the growing season, by mulching with tackifiers on slopes less than 3:1 or netting and pinning on slopes steeper than 3:1.
- 19. A combination of trees, shrubs and ground covers representing the density and species diversity of the vegetation present prior to construction shall be replanted beginning at a distance no greater than 5 ft. landward from the beach area.

#### **EXPLANATION**

The NHDES Wetlands Bureau approved this project on May 07, 2017. The NHDES supported its decision with the following findings:

- 1. This project is classified as a major project per Rule Env-Wt 303.02(d), construction of docking facilities providing 5 slips.
- 2. The applicant has an average of 377 ft. of frontage along Lake Winnipesaukee.
- 3. A maximum of 6 slips may be permitted on this frontage per Rule Env-Wt 402.13, Frontage Over 75'.
- 4. The existing wharf in combination with the proposed docking facility will provide 5 slips as defined per RSA 482-A:2, VIII and, therefore, meets Rule Env-Wt 402.13.