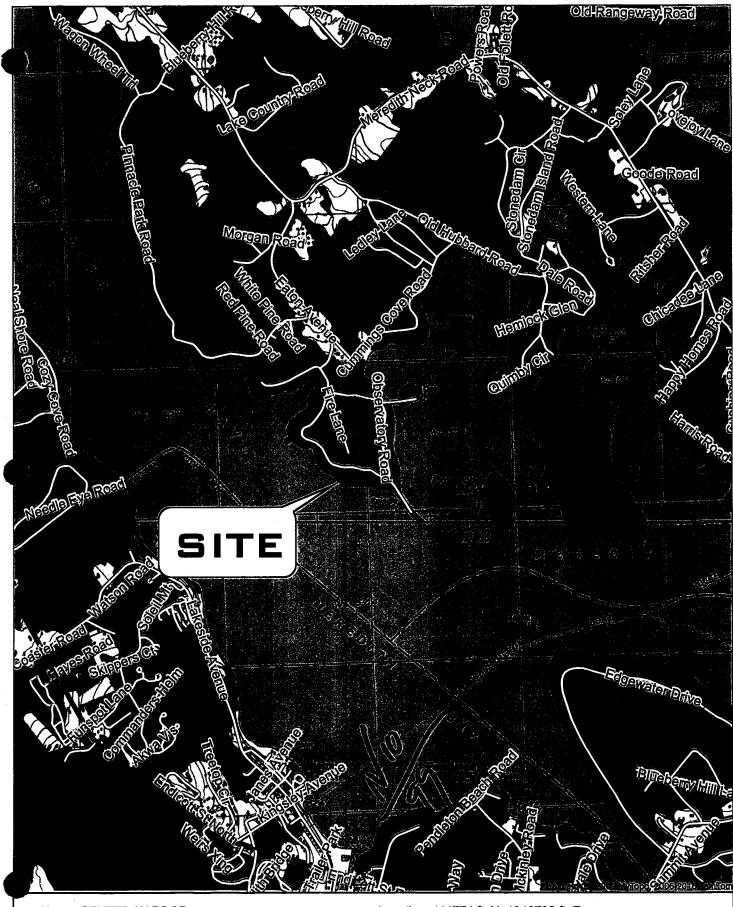

Construct three 6 ft. x 40 ft. seasonal piers connected by two 6 ft. x 12 ft. wide walkways in a "W" configuration, install two 14 ft. x 30 ft. seasonal canopies and two seasonal boatlifts, remove a 10 ft. wide wood ramp and a 2 ft. x 14 ft. pier, repair a 416 square ft. irregularly shaped wharf, and impact 2,930 square ft. of bank to construct a 4 ft. wide path, the docking structure and a 20 ft. x 18 ft. perched beach contained by a 1 ft. wide retaining wall with 5 ft. wide access steps to the lake, on an average of 377 ft. of frontage along Lake Winnipesaukee, on Spindle Point, in Meredith.

#### **EXPLANATION**

The NHDES Wetlands Bureau approved this project on May 07, 2017. The NHDES supported its decision with the following findings:

- 1. This project is classified as a major project per Rule Env-Wt 303.02(d), construction of docking facilities providing 5 slips.
- 2. The applicant has an average of 377 ft. of frontage along Lake Winnipesaukee.
- 3. A maximum of 6 slips may be permitted on this frontage per Rule Env-Wt 402.13, Frontage Over 75'.
- 4. The existing wharf in combination with the proposed docking facility will provide 5 slips as defined per RSA 482-A:2, VIII and, therefore, meets Rule Env-Wt 402.13.