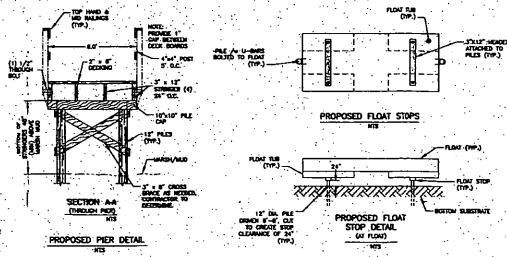

Impact a total of 1,152 square feet of tidal resources to include 984 square feet of tidal waters and 168 of previously-developed 100-foot tidal buffer zone to remove the existing pier, construct a new 6 foot x 90 foot pier, 4 foot x 36 foot ramp and a 10 foot x 30 foot float on 167 feet of frontage along Rye Harbor.

The New Hampshire Department of Environmental Services (NHDES) imposed the following conditions as part of this approval:

- 1. All work shall be in accordance with the following plans by Ambit Engineering, Inc. dated June 2019:
  - "NH DES Permit Plan" revised through July 25, 2019, as received by the NH Department of Environmental Services (NHDES) on August 30, 2019; and,
  - b. "Details" revised through October 1, 2019, as received by the NHDES.
- 2. This permit shall not be effective until recorded at the Rockingham County Registry of Deeds Office by the permittee. A copy of the recorded permit shall be submitted to the NHDES Wetlands Bureau prior to construction.
- 3. Not less than 5 state business days prior to starting work authorized by this permit, the permittee shall notify the NHDES Wetlands Bureau Pease office and the Rye Conservation Commission in writing of the date on which work under this permit is expected to start.
- 4. Any future work in jurisdiction as specified in RSA 482-A on this property will require a new application and approval by the NHDES Wetlands Bureau.
- 5. This permit does not authorize the removal of trees or saplings within the waterfront buffer that would result in a tree and sapling point score below the minimum required per RSA 483-B:9, V, (a)(2)(D)(iv).
- 6. No person undertaking any activity shall cause or contribute to, or allow the activity to cause or contribute to, any violations of the surface water quality standards in RSA 485-A and New Hampshire Administrative Rule Env-Wq 1700.
- 7. The seasonal structures, including but not limited to the gangway and float, shall be removed during the non-boating season and stored on the existing pier or in an upland location.
- 8. Appropriate siltation/erosion/turbidity controls shall be in place prior to construction, shall be maintained during construction, and shall remain in place until the area is stabilized.