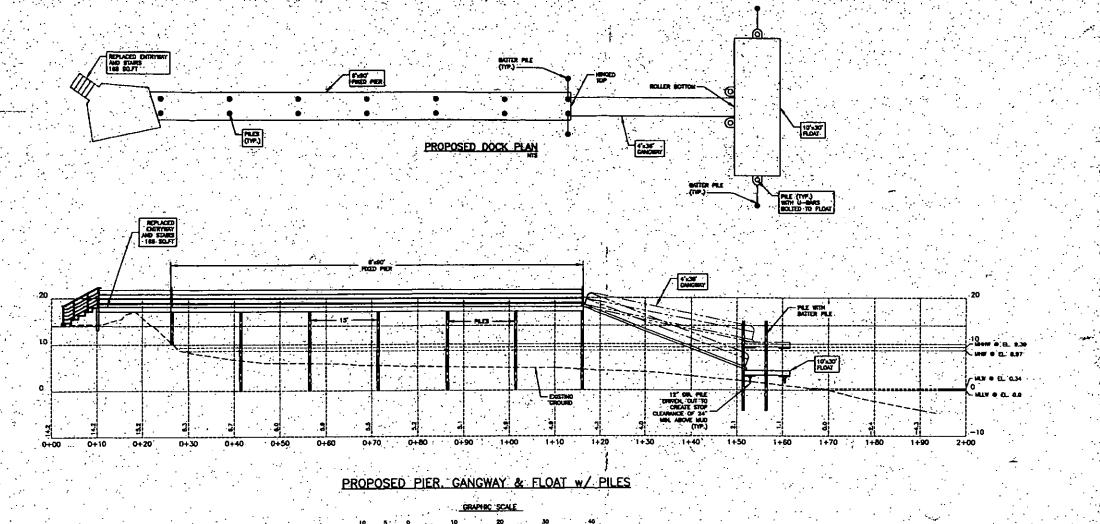

Impact a total of 1,152 square feet of tidal resources to include 984 square feet of tidal waters and 168 of previously-developed 100-foot tidal buffer zone to remove the existing pier, construct a new 6 foot x 90 foot pier, 4 foot x 36 foot ramp and a 10 foot x 30 foot float on 167 feet of frontage along Rye Harbor.

#### Land Resources Management Wetlands Bureau

Check the status of your application: www.des.nh.gov/onestop

RSA/Rule: RSA 482-A/ Env-Wt 100-900

| DECENVEND<br>DECENVEND<br>DECENTION OF THE PROPERTY | COMPLETE:                                                                                                                                                                                                                   |                     |                                  |                        |                        | 725<br>2060<br>265                    | 1701<br>100      |
|-------------------------------------------------------------------------------------------------------------------------------------------------------------------------------------------------------------------------------------------------------------------------------------------------------------------------------------------------------------------------------------------------------------------------------------------------------------------------------------------------------------------------------------------------------------------------------------------------------------------------------------------------------------------------------------------------------------------------------------------------------------------------------------------------------------------------------------------------------------------------------------------------------------------------------------------------------------------------------------------------------------------------------------------------------------------------------------------------------------------------------------------------------------------------------------------------------------------------------------------------------------------------------------------------------------------------------------------------------------------------------------------------------------------------------------------------------------------------------------------------------------------------------------------------------------------------------------------------------------------------------------------------------------------------------------------------------------------------------------------------------------------------------------------------------------------------------------------------------------------------------------------------------------------------------------------------------------------------------------------------------------------------------------------------------------------------------------------------------------------------------------|-----------------------------------------------------------------------------------------------------------------------------------------------------------------------------------------------------------------------------|---------------------|----------------------------------|------------------------|------------------------|---------------------------------------|------------------|
| indicate your Review Time below Refer to a                                                                                                                                                                                                                                                                                                                                                                                                                                                                                                                                                                                                                                                                                                                                                                                                                                                                                                                                                                                                                                                                                                                                                                                                                                                                                                                                                                                                                                                                                                                                                                                                                                                                                                                                                                                                                                                                                                                                                                                                                                                                                          | And the second second of the Transport of Property and Second Sec |                     | ☐ Evpedited 8                    | aviou (Mi              | nimum Impac            |                                       |                  |
| 2 PROJECT LOCATION                                                                                                                                                                                                                                                                                                                                                                                                                                                                                                                                                                                                                                                                                                                                                                                                                                                                                                                                                                                                                                                                                                                                                                                                                                                                                                                                                                                                                                                                                                                                                                                                                                                                                                                                                                                                                                                                                                                                                                                                                                                                                                                  |                                                                                                                                                                                                                             |                     |                                  |                        | a vala                 | .t only,                              |                  |
| Separate applications must be filed with ear                                                                                                                                                                                                                                                                                                                                                                                                                                                                                                                                                                                                                                                                                                                                                                                                                                                                                                                                                                                                                                                                                                                                                                                                                                                                                                                                                                                                                                                                                                                                                                                                                                                                                                                                                                                                                                                                                                                                                                                                                                                                                        | h municipality that jurisdictional impact                                                                                                                                                                                   | s will oc           | cur in 5 45 5                    |                        |                        |                                       |                  |
| TAX MAP: 9.2                                                                                                                                                                                                                                                                                                                                                                                                                                                                                                                                                                                                                                                                                                                                                                                                                                                                                                                                                                                                                                                                                                                                                                                                                                                                                                                                                                                                                                                                                                                                                                                                                                                                                                                                                                                                                                                                                                                                                                                                                                                                                                                        | BLOCK:                                                                                                                                                                                                                      | ιοτ: <b>2</b>       | 2                                | TOWN/CIT               | Y: <b>Kye</b><br>UNIT: |                                       |                  |
| USGS TOPO MAP WATERBODY NAME: Rye Harl                                                                                                                                                                                                                                                                                                                                                                                                                                                                                                                                                                                                                                                                                                                                                                                                                                                                                                                                                                                                                                                                                                                                                                                                                                                                                                                                                                                                                                                                                                                                                                                                                                                                                                                                                                                                                                                                                                                                                                                                                                                                                              | oor                                                                                                                                                                                                                         | <u> </u>            | STREAM WATER                     | SHED SIZE:             | <u> </u>               | · · · · · · · · · · · · · · · · · · · | ⊠ NA             |
| LOCATION COORDINATES (If known): X:1,229,0                                                                                                                                                                                                                                                                                                                                                                                                                                                                                                                                                                                                                                                                                                                                                                                                                                                                                                                                                                                                                                                                                                                                                                                                                                                                                                                                                                                                                                                                                                                                                                                                                                                                                                                                                                                                                                                                                                                                                                                                                                                                                          | 53.8885 Y: 183,676.8602                                                                                                                                                                                                     | <del></del>         |                                  |                        | Latitude/Long          | gitude 🔲                              |                  |
| 3. PROJECT DESCRIPTION. Provide a brief description of the project ou project DO NOT reply (See Attached) in the                                                                                                                                                                                                                                                                                                                                                                                                                                                                                                                                                                                                                                                                                                                                                                                                                                                                                                                                                                                                                                                                                                                                                                                                                                                                                                                                                                                                                                                                                                                                                                                                                                                                                                                                                                                                                                                                                                                                                                                                                    | lining the scope of work. Attach additions are provided below.                                                                                                                                                              | nalishee            | ts as needed to                  | provide a              | detailed exp           | lanation o                            | f your           |
| The project proposes to remove the eximpact to tidal wetland and 168 sq. ft. docking structure consisting of a 168 sq. (overall structure length 136') providing                                                                                                                                                                                                                                                                                                                                                                                                                                                                                                                                                                                                                                                                                                                                                                                                                                                                                                                                                                                                                                                                                                                                                                                                                                                                                                                                                                                                                                                                                                                                                                                                                                                                                                                                                                                                                                                                                                                                                                    | of permanent impact to the previou<br>p. ft. accessway, a 6' x 90' fixed woo                                                                                                                                                | ısly dev<br>d pier, | eloped 100' 1<br>a 4' x 36' alur | idal Buffe<br>ninum ga | er Zone for            | construct                             | tion of a        |
| 4 SHORELINE FRONTAGE                                                                                                                                                                                                                                                                                                                                                                                                                                                                                                                                                                                                                                                                                                                                                                                                                                                                                                                                                                                                                                                                                                                                                                                                                                                                                                                                                                                                                                                                                                                                                                                                                                                                                                                                                                                                                                                                                                                                                                                                                                                                                                                |                                                                                                                                                                                                                             |                     |                                  |                        |                        |                                       |                  |
| NA This lot has no shoreline frontage.  Shoreline frontage is calculated by determin drawn between the property lines, both of v                                                                                                                                                                                                                                                                                                                                                                                                                                                                                                                                                                                                                                                                                                                                                                                                                                                                                                                                                                                                                                                                                                                                                                                                                                                                                                                                                                                                                                                                                                                                                                                                                                                                                                                                                                                                                                                                                                                                                                                                    | SHORELINE FRONTAGE: 16 ing the average of the distances of the a which are measured at the normal high w                                                                                                                    | ctual na            | tural navigable<br>e.            | shoreline f            | rontage and            | a straight i                          | line             |
| S. RELATED PERMITS ENFORCEMENT, EMB                                                                                                                                                                                                                                                                                                                                                                                                                                                                                                                                                                                                                                                                                                                                                                                                                                                                                                                                                                                                                                                                                                                                                                                                                                                                                                                                                                                                                                                                                                                                                                                                                                                                                                                                                                                                                                                                                                                                                                                                                                                                                                 | RGENCY AUTHORIZATION, SHORELAND                                                                                                                                                                                             | ALTER               | ATION OF TERR                    | AIN, ETC.              |                        |                                       |                  |
| DES Wetland: 2018-00681 DES Wetla                                                                                                                                                                                                                                                                                                                                                                                                                                                                                                                                                                                                                                                                                                                                                                                                                                                                                                                                                                                                                                                                                                                                                                                                                                                                                                                                                                                                                                                                                                                                                                                                                                                                                                                                                                                                                                                                                                                                                                                                                                                                                                   | nd: 2008-00735                                                                                                                                                                                                              |                     |                                  |                        |                        |                                       | PARTY SALAN SALA |
| 6: NATURALHERITAGE BUREAU & DESIGN<br>See the Instructions & Required Attachment                                                                                                                                                                                                                                                                                                                                                                                                                                                                                                                                                                                                                                                                                                                                                                                                                                                                                                                                                                                                                                                                                                                                                                                                                                                                                                                                                                                                                                                                                                                                                                                                                                                                                                                                                                                                                                                                                                                                                                                                                                                    |                                                                                                                                                                                                                             | a & b be            | low 1                            |                        |                        |                                       |                  |
| a. Natural Heritage Bureau File ID: NHB 1                                                                                                                                                                                                                                                                                                                                                                                                                                                                                                                                                                                                                                                                                                                                                                                                                                                                                                                                                                                                                                                                                                                                                                                                                                                                                                                                                                                                                                                                                                                                                                                                                                                                                                                                                                                                                                                                                                                                                                                                                                                                                           | <u>9</u> - <u>1885 .</u>                                                                                                                                                                                                    |                     |                                  |                        |                        |                                       |                  |
| b. Designated River the project is in % nd date a copy of the application was so NA                                                                                                                                                                                                                                                                                                                                                                                                                                                                                                                                                                                                                                                                                                                                                                                                                                                                                                                                                                                                                                                                                                                                                                                                                                                                                                                                                                                                                                                                                                                                                                                                                                                                                                                                                                                                                                                                                                                                                                                                                                                 | niles of:<br>ent to the <u>Local River Management Advi</u>                                                                                                                                                                  | _; and<br>sory Con  | n <u>mittee</u> : Monti          | n: Day:                | : Year: _              | _                                     |                  |