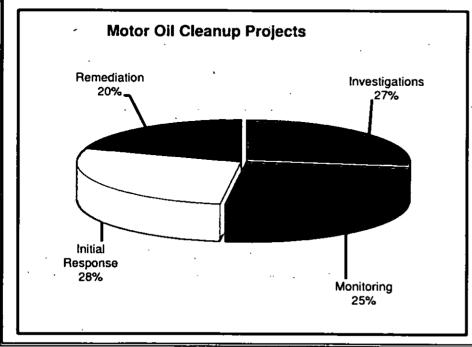

Table 3 and Figure 1 in the Appendix, respectively, provide cleanup project statistics and illustrate the historic distribution of cleanup project costs for purposes of comparison among the four categories of ODDCF projects, based on the type of release. Table 4 in the Appendix provides a detailed list of in-progress cleanup projects by community.

#### Table 3 - Distribution of Cleanup Projects as of June 30, 2017

|                                     |                                                       | Total New                     | Total New | Eligible Projects in Progress by Cleanup "Phase" |                       |                    |            |                      | Eligible Projects Completed |                                 |  |
|-------------------------------------|-------------------------------------------------------|-------------------------------|-----------|--------------------------------------------------|-----------------------|--------------------|------------|----------------------|-----------------------------|---------------------------------|--|
| Project Type                        |                                                       | Projects in FY Projects in FY |           | Initial<br>Response<br>Action                    | Site<br>Investigation | Remedial<br>Action | Monitoring | Total in<br>Progress | Number                      | Average<br>Years to<br>Complete |  |
| Gasoline and Diesel Releases        | Above Ground Storage Tank (AST)                       | Ö                             | 0         | 0                                                | 6                     | 9                  | 23         | 38                   | 58                          | 6.2                             |  |
|                                     | Underground Storage Tank<br>(UST)                     | 23                            | 10        | 7                                                | 68                    | 153                | 340        | 568                  | 1,049                       | 7.5                             |  |
| Gasoline Ethers (MtBE and Re        | Gasoline Ethers (MtBE and Related Compounds) Releases |                               | 0 .       | 0                                                | 8                     | 13                 | 26         | 47                   | 170                         | 4.8                             |  |
|                                     | Above Ground Storage Tank (AST)                       | 0                             | 0         | 0                                                | 2                     | 3                  | 3          | 8                    | 19                          | 5.9                             |  |
|                                     | On Premise Use Fuel (OPUF)                            | 79                            | 54        | 95                                               | 58                    | 9                  | 43         | 205                  | 1,979                       | 1.3                             |  |
| Motor Oll & Used Motor Oll Releases |                                                       | 1                             | 2         | 1                                                | . 3                   | 4                  | 5          | 13                   | 39                          | 4.4                             |  |