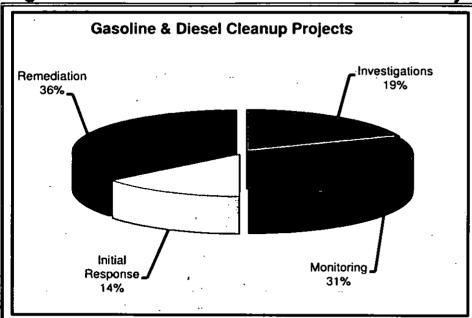

Table 3 and Figure 1 in the Appendix, respectively, provide cleanup project statistics and illustrate the historic distribution of cleanup project costs for purposes of comparison among the four categories of ODDCF projects, based on the type of release. Table 4 in the Appendix provides a detailed list of in-progress cleanup projects by community.

#### Table 3 - Distribution of Cleanup Projects as of June 30, 2017

|                                     |                                                       | Total New                     | Total New | Eligible Projects in Progress by Cleanup "Phase" |                       |                    |            |                      | Eligible Projects Completed |                                 |  |
|-------------------------------------|-------------------------------------------------------|-------------------------------|-----------|--------------------------------------------------|-----------------------|--------------------|------------|----------------------|-----------------------------|---------------------------------|--|
| Project Type                        |                                                       | Projects in FY Projects in FY |           | Initial<br>Response<br>Action                    | Site<br>Investigation | Remedial<br>Action | Monitoring | Total in<br>Progress | Number                      | Average<br>Years to<br>Complete |  |
| Gasoline and Diesel Releases        | Above Ground Storage Tank (AST)                       | Ö                             | 0         | 0                                                | 6                     | 9                  | 23         | 38                   | 58                          | 6.2                             |  |
|                                     | Underground Storage Tank<br>(UST)                     | 23                            | 10        | 7                                                | 68                    | 153                | 340        | 568                  | 1,049                       | 7.5                             |  |
| Gasoline Ethers (MtBE and Re        | Gasoline Ethers (MtBE and Related Compounds) Releases |                               | 0 .       | 0                                                | 8                     | 13                 | 26         | 47                   | 170                         | 4.8                             |  |
|                                     | Above Ground Storage Tank (AST)                       | 0                             | 0         | 0                                                | 2                     | 3                  | 3          | 8                    | 19                          | 5.9                             |  |
|                                     | On Premise Use Fuel (OPUF)                            | 79                            | 54        | 95                                               | 58                    | 9                  | 43         | 205                  | 1,979                       | 1.3                             |  |
| Motor Oll & Used Motor Oll Releases |                                                       | 1                             | 2         | 1                                                | . 3                   | 4                  | 5          | 13                   | 39                          | 4.4                             |  |