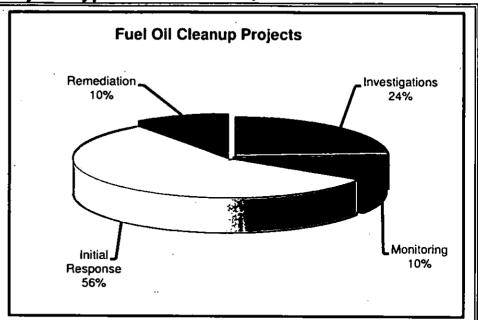

Table 3 and Figure 1 in the Appendix, respectively, provide cleanup project statistics and illustrate the historic distribution of cleanup project costs for purposes of comparison among the four categories of ODDCF projects, based on the type of release. Table 4 in the Appendix provides a detailed list of in-progress cleanup projects by community.

#### Table 3 - Distribution of Cleanup Projects as of June 30, 2017

|                                     |                                                       | Total New                     | Total New | Eligible Projects in Progress by Cleanup "Phase" |                       |                    |            |                      | Eligible Projects Completed |                                 |  |
|-------------------------------------|-------------------------------------------------------|-------------------------------|-----------|--------------------------------------------------|-----------------------|--------------------|------------|----------------------|-----------------------------|---------------------------------|--|
| Project Type                        |                                                       | Projects in FY Projects in FY |           | Initial<br>Response<br>Action                    | Site<br>Investigation | Remedial<br>Action | Monitoring | Total in<br>Progress | Number                      | Average<br>Years to<br>Complete |  |
| Gasoline and Diesel Releases        | Above Ground Storage Tank (AST)                       | Ö                             | 0         | 0                                                | 6                     | 9                  | 23         | 38                   | 58                          | 6.2                             |  |
|                                     | Underground Storage Tank<br>(UST)                     | 23                            | 10        | 7                                                | 68                    | 153                | 340        | 568                  | 1,049                       | 7.5                             |  |
| Gasoline Ethers (MtBE and Re        | Gasoline Ethers (MtBE and Related Compounds) Releases |                               | 0 .       | 0                                                | 8                     | 13                 | 26         | 47                   | 170                         | 4.8                             |  |
|                                     | Above Ground Storage Tank (AST)                       | 0                             | 0         | 0                                                | 2                     | 3                  | 3          | 8                    | 19                          | 5.9                             |  |
|                                     | On Premise Use Fuel (OPUF)                            | 79                            | 54        | 95                                               | 58                    | 9                  | 43         | 205                  | 1,979                       | 1.3                             |  |
| Motor Oll & Used Motor Oll Releases |                                                       | 1                             | 2         | 1                                                | . 3                   | 4                  | 5          | 13                   | 39                          | 4.4                             |  |