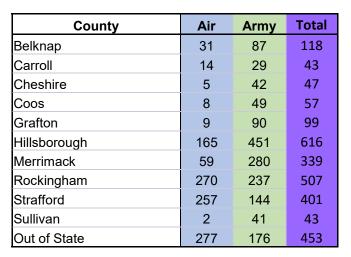

S, managing the installations migration to a new largescale email platform and managing the reconstruction of Wing Electronic Records Management (ERM) Program. Finally, the CF impacted the world mission by mobilizing five members in support of Air Expeditionary Force Operations.



# **Snapshot of the NHNG**

**NH National Guard Authorized Personnel** 



| Authorized Personnel |      |  |  |  |
|----------------------|------|--|--|--|
| Air Army             |      |  |  |  |
| 1079                 | 1682 |  |  |  |



|      | AGR | T32 | T5 |
|------|-----|-----|----|
| Air  | 223 | 217 | 46 |
| Army | 191 | 149 | 34 |

About 1,200 Soldiers and Airmen (42%) are in their initial enlistment contract (1-6 years).

Approximately 12% of the NH National Guard has served more than 20 years.







| Years of Service Ranges | Number of<br>Airmen | Number of Soldiers |
|-------------------------|---------------------|--------------------|
| 0-5                     | 299                 | 749                |
| 06-10                   | 279                 | 335                |
| 11-20                   | 354                 | 377                |
| 21-30                   | 123                 | 131                |
| >30                     | 43                  | 37                 |



# Safeguard the Homeland





\*Last updated: 02 JUL 21

During the past biennium, the NH National Guard (NHNG) maintained its operational readiness while simultaneously responding to the call to support our citizens and state partners as the COVID-19 pandemic unfolded in NH. Since the early spr