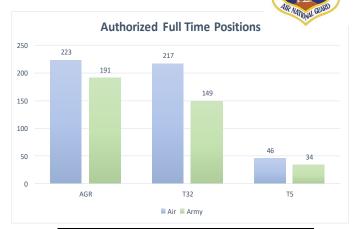

and commercial network access via satellite. Additionally, the communications flight supported the states ongoing COVID-19 crisis by deploying 8 members to support DOMOPS. Furthermore, this was all accomplished while simultaneously supporting the installation with Cyber DOMOPS, managing the installations migration to a new largescale email platform and managing the reconstruction of Wing Electronic Records Management (ERM) Program. Finally, the CF impacted the world mission by mobilizing five members in support of Air Expeditionary Force Operations.



# **Snapshot of the NHNG**

**NH National Guard Authorized Personnel** 



| Authorized Personnel |      |  |  |  |
|----------------------|------|--|--|--|
| Air Army             |      |  |  |  |
| 1079                 | 1682 |  |  |  |



|      | AGR | T32 | T5 |
|------|-----|-----|----|
| Air  | 223 | 217 | 46 |
| Army | 191 | 149 | 34 |

About 1,200 Soldiers and Airmen (42%) are in their initial enlistment contract (1-6 years).

Approximately 12% of the NH National Guard has served more than 20 years.







| Years of Service Ranges | Number of<br>Airmen | Number of Soldiers |
|-------------------------|---------------------|--------------------|
| 0-5                     | 299                 | 749                |
| 06-10                   | 279                 | 335                |
| 11-20                   | 354                 | 377                |
| 21-30                   | 123                 | 131                |
| >30                     | 43                  | 37                 |



# Safeguard the Hom