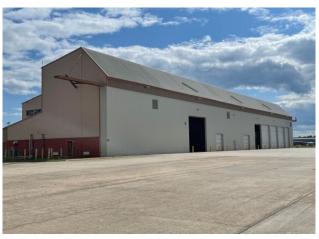

mprovements & Construction Projects



The 157th Air Refueling Wing's transition from the legacy KC-135 air refueling tanker to the all-new KC-46 is well underway, with several major projects having reached substantial completion and serving their purpose in supporting the KC-46A. The aircraft conversion has driven 27 facility renovations and new construction efforts at Pease Air National Guard Base. Initially estimated to cost \$49 million, emergent requirements not foreseen during the base selection process have added \$82 million.



PEASE Runway expansion at PEASE Development Authority (PEASE ANG Base )

lion

in required projects. These projects include, but are not limited to, extensive changes to the base's four hangars, aircraft simulator building, and aircraft parking ramp.

Re-



Fuselage Trainer (Bldg. 251) at PEASE ANG Base

Renovation of Hangar 253 commenced in 2015 and reached substantial completion and occupancy in February 2021. This extensive project converted an existing KC-135 hangar facility into a larger KC-46 fuel cell facility. A similar project to enlarge Hangar 254 began in earnest in 2019 and is slated for completion in October 2021. The upgrade of these 1950's era hangars is at a combined cost of approximately \$36.5 million.

pair of Building 252, a 1950's hangar similar to 253 and 254, began construction in October 2019, with completion projected for July 2021 at the cost of \$8 million. This project will result in the premier Small Air Terminal and Mobilization Processing Facility in the Air National Guard. The KC-46 Small Air Terminal will pr