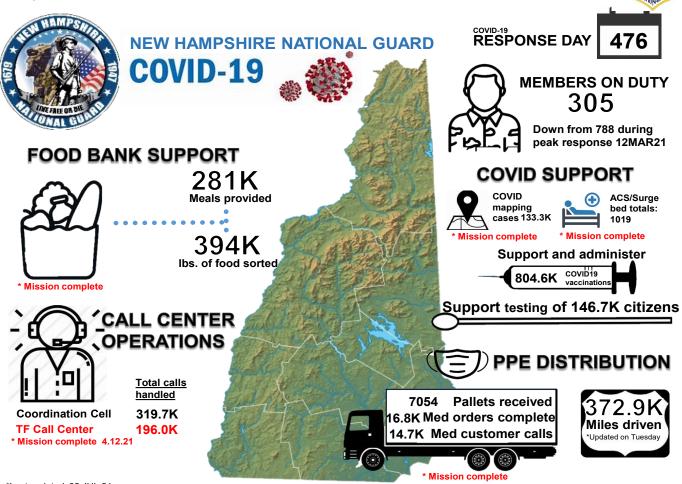

During this time, the DMAVS supported the 3,000 soldiers, airmen and civilian employees of your New Hampshire National Guard (NHNG) in accomplishing an unprecedented mission unlike any other we have faced as a state and nation. Called on by our governor to respond to the COVID-19 pandemic early in 2020, they performed with uncommon grace and resolve, performing more than 500 days of continuous duty (and counting).

- 1,300 soldiers and airmen activated
- 804,000 vaccinations administered
- 146,700 COVID tests given
- 133,300 cases mapped
- 515,000 calls handled between the help center and coordination cell
- 394,000 pounds of food sorted
- 281,000 meals provided
- 1,019 surge beds set up (and broken down)
- 7,000 pallets of PPE received and warehoused
- 16,800 PPE orders completed
- 372,900 miles of road traveled delivering PPE

Overall, your NHNG accounted for nearly 200,000 man-days in support of the state's pandemic relief efforts. That equates to more than 400 soldiers and airmen, or 15 percent of our force, continuously activated since March 2020. Nothing of this magnitude has ever been previously achieved by your NHNG. Working side by side with town, city and state officials, we made history and, in the process, redefined our organization and what it truly means to be a citizen soldier and airman.