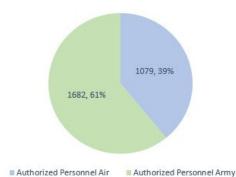

a state Domestic Operations (DOMOPS) capability supported by a joint NH ARNG/ANG team of skilled technicians. It provides incident commanders with radio communications and commercial network access via satellite. Additionally, the communications flight supported the states ongoing COVID-19 crisis by deploying 8 members to support DOMOPS. Furthermore, this was all accomplished while simultaneously supporting the installation with Cyber DOMOPS, managing the installations migration to a new largescale email platform and managing the reconstruction of Wing Electronic Records Management (ERM) Program. Finally, the CF impacted the world mission by mobilizing five members in support of Air Expeditionary Force Operations.



# **Snapshot of the NHNG**

**NH National Guard Authorized Personnel** 



| Authorized Personnel |      |  |  |  |
|----------------------|------|--|--|--|
| Air Army             |      |  |  |  |
| 1079                 | 1682 |  |  |  |



|      | AGR | T32 | T5 |
|------|-----|-----|----|
| Air  | 223 | 217 | 46 |
| Army | 191 | 149 | 34 |

About 1,200 Soldiers and Airmen (42%) are in their initial enlistment contract (1-6 years).

Approximately 12% of the NH National Guard has served more than 20 years.







| Years of Service Ranges | Number of<br>Airmen | Number of Soldiers |
|-------------------------|---------------------|--------------------|
| 0-5                     | 299                 | 749                |
| 06-10                   | 279                 | 335                |
| 11-20                   | 354                 | 377