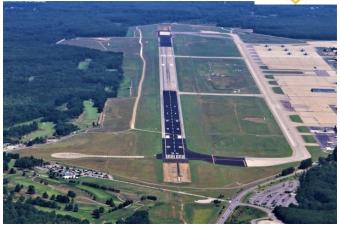

railhead load area. A master plan for both the Edward Cross Training Center and NHNGTS were completed that will provide a development plan of both training areas for the next several decades.

# ARMY NATIONAL GUARD

#### NH Air National Guard

# Facilities Improvements & Construction Projects



The 157th Air Refueling Wing's transition from the legacy KC-135 air refueling tanker to the all-new KC-46 is well underway, with several major projects having reached substantial completion and serving their purpose in supporting the KC-46A. The aircraft conversion has driven 27 facility renovations and new construction efforts at Pease Air National Guard Base. Initially estimated to cost \$49 million, emergent requirements not foreseen during the base selection process have added \$82 million.



PEASE Runway expansion at PEASE Development Authority (PEASE ANG Base )

lion

in required projects. These projects include, but are not limited to, extensive changes to the base's four hangars, aircraft simulator building, and aircraft parking ramp.

Re-



Fuselage Trainer (Bldg. 251) at PEASE ANG Base

Renovation of Hangar 253 commenced in 2015 and reached substantial completion and occupancy in February 2021. This extensive project converted an existing KC-135 hangar facility into a larger KC-46 fuel cell facility. A similar project to enlarge Hangar 254 began in earnest in 2019 and is slated for completion in October 2021. The upgrade of these 1950's era hangars is at a combined cost of approximately \$36.5 million.

pair of Building 252, a 1950's hangar similar to 253 and 254, bega