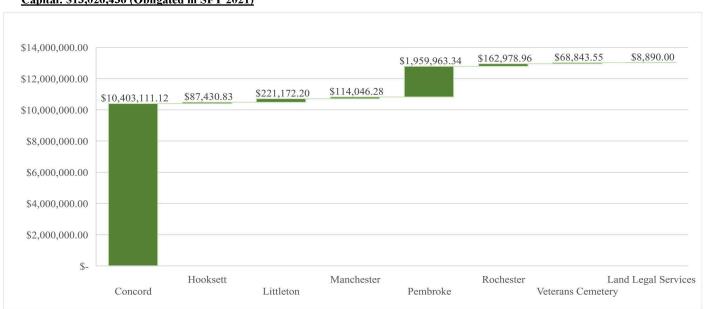

| \$152,294 |
| NH Employment Security - Call Center | \$372,859 |
| FEMA                                 | \$157,054 |

#### **Civil Disturbance**

| Civil Disturbance Operation    | \$240,869 |
|--------------------------------|-----------|
| State Capital January 7,17 &20 | \$11,985  |
| Total                          | \$252,854 |

#### **GOFERR**

| Veteran Services Support Program | \$3,000,000 |
|----------------------------------|-------------|
| COVID19 - PPE                    | \$284       |
| Total                            | \$3,000,284 |

#### **Department of Health and Human Services**

Joint Military Task Force \$105,000

#### **Department of Natural and Cultural Resources**

Cannon Restoration \$9,000

#### **Capital: \$13,026,436 (Obligated in SFY 2021)**

54%





#### SFY 2021 Financial Summary of the Department of Military Affairs and Veterans Services July 1, 2020 - June 30, 2021



|            |                                 |              |