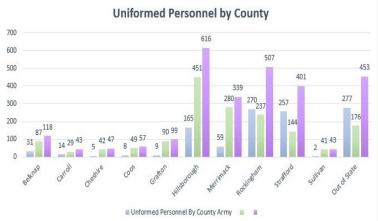

OPS, managing the installations migration to a new largescale email platform and managing the reconstruction of Wing Electronic Records Management (ERM) Program. Finally, the CF impacted the world mission by mobilizing five members in support of Air Expeditionary Force Operations.



# **Snapshot of the NHNG**

**NH National Guard Authorized Personnel** 



| Authorized Personnel |      |  |  |  |
|----------------------|------|--|--|--|
| Air Army             |      |  |  |  |
| 1079                 | 1682 |  |  |  |



|      | AGR | T32 | T5 |
|------|-----|-----|----|
| Air  | 223 | 217 | 46 |
| Army | 191 | 149 | 34 |

About 1,200 Soldiers and Airmen (42%) are in their initial enlistment contract (1-6 years).

Approximately 12% of the NH National Guard has served more than 20 years.







| Years of Service Ranges | Number of<br>Airmen | Number of Soldiers |
|-------------------------|---------------------|--------------------|
| 0-5                     | 299                 | 749                |
| 06-10                   | 279                 | 335                |
| 11-20                   | 354                 | 377                |
| 21-30                   | 123                 | 131                |
| >30                     | 43                  | 37                 |



# Safeguard the Homeland





\*Last updated: 02 JUL 21

During the past biennium, the NH National Guard (NHNG) maintained its operational readiness while simultaneously responding to the call to support our citizens and state partners as the COVID-19 pandemic unfolded in NH. Since the early s