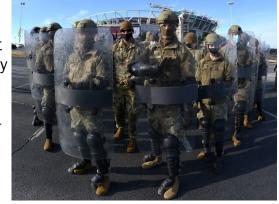

Members of the 237th MP Company coordinate with local law enforcement.

Right: SPC Barrington briefly pauses for a photo op while opening COVID testing / vaccination site.