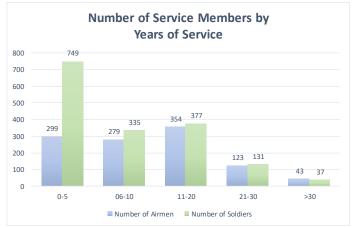

managing the installations migration to a new largescale email platform and managing the reconstruction of Wing Electronic Records Management (ERM) Program. Finally, the CF impacted the world mission by mobilizing five members in support of Air Expeditionary Force Operations.



# **Snapshot of the NHNG**

**NH National Guard Authorized Personnel** 



| Authorized Personnel |      |  |  |  |
|----------------------|------|--|--|--|
| Air Army             |      |  |  |  |
| 1079                 | 1682 |  |  |  |



|      | AGR | T32 | T5 |
|------|-----|-----|----|
| Air  | 223 | 217 | 46 |
| Army | 191 | 149 | 34 |

About 1,200 Soldiers and Airmen (42%) are in their initial enlistment contract (1-6 years).

Approximately 12% of the NH National Guard has served more than 20 years.







| Years of Service Ranges | Number of<br>Airmen | Number of Soldiers |
|-------------------------|---------------------|--------------------|
| 0-5                     | 299                 | 749                |
| 06-10                   | 279                 | 335                |
| 11-20                   | 354                 | 377                |
| 21-30                   | 123                 | 131                |
| >30                     | 43                  | 37                 |



# Safeguard the Homeland





\*Last updated: 02 JUL 21

During the past biennium, the NH National Guard (NHNG) maintained its operational readiness while simultaneously responding to the call to support our citizens and state partners as the COVID-19 pandemic unfolded in NH. Since the early sprin