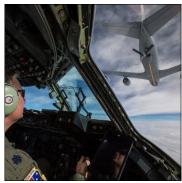

Concurrently, your NHNG maintained operational readiness, fulfilling its obligations in support of national interests domestically and overseas. We continued to strengthen long-established training relationships with Canada and El Salvador, our State Partner, since 2000. As of this writing, more than 280 soldiers and airmen are deployed overseas and at the Southwest Border. At Pease Air National Guard Base, the 157th Air Refueling Wing continues to achieve historic firsts with its full complement of 12 KC-46A refuelers.

SSgt Ramsay firing the M203 Grenade Launcher at the range.

Arrival of the 157th Air Refueling Wing's fifth KC-46A Pegasus.

Landing of a NH Army National Guard MEDEVAC Black Hawk helicopter and medical training.