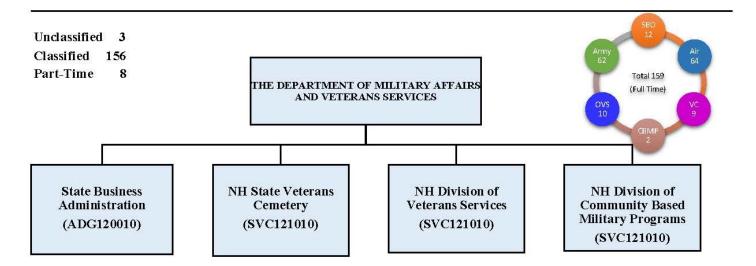

ware                  | 0                       | 0          | 0            | 0                        | 0                       | 0                                                          | 0                        | 0                        |
| Work In Progress - Comp. Soft.     | 0                       | 0          | 0            | 0                        |                         |                                                            |                          | 0                        |
| Total                              | 231,089,981             | 30,846,147 | (18,185,040) | 243,751,088              | 66,835,794              | 6,736,417                                                  | 73,572,211               | 170,178,876              |

#### **Personnel Statistics**





# **Capital Appropriations**



#### SFY 2021 Sources of Funds

#### **Budgeted Funds - \$48,701,044**

# Operating: \$35,674,608 Operating Expenses \$5,100,754 \$10,705,953 \$30% Interagency Transfers \$610,411 2% Construction and Contracts \$19,257,490

#### Non - Budgeted Funds - \$4,054,710

#### COVID19

| Total                                | \$687,572 |
|--------------------------------------|-----------|
| Dept. of Information Technology      | \$5,365   |
| Dept. of Corrections                 | \$152,294 |
| NH Employment Security - Call Center | \$372,859 |
| FEMA                                 | \$157,054 |

#### **Civil Disturbance**

| Civil Disturbance Operation    | \$240,869 |
|--------------------------------|-----------|
| State Capital January 7,17 &20 | \$11,985