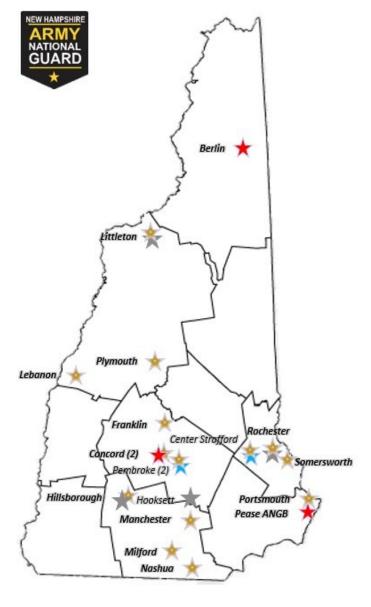

|

st The SFY 2021 Appropriation column includes prior year balance forwards



# **Our Readiness Centers and Facilities**



Readiness Centers (RC): 16

-Center Strafford, Concord (2), Franklin, Hillsborough, Lancaster, Lebanon, Littleton, Manchester, Milford, Nashua, Pembroke, Plymouth, Portsmouth, Rochester and Somersworth

**Aviation Facilities:** 

- Army Aviation Support Facility (AASF), Concord; Berlin Aviation Training Facility

- Pease Air National Guard Base, Newington

- Concord, Hooksett, Rochester, Hillsborough, and Littleton

Training Areas: \_\_\_\_

-Edward Cross Training Complex (ECTC), Pembroke

-NH National Guard Training Site (NHNGTS), Center Strafford



NHNGTS Track



Pembroke Readiness Center

Geographic Locations in New Hampshire





# **NH Army National Guard**

# **Facilities Improvements & Construction Projects**

Since July 2019, the NHARNG has completed 45 facility renovation and construction projects totaling over \$60 million in federal funds, with approximately \$5.5 million in state funds. Three major military construction projects were completed including the Hooksett Field Maintenance Shop (FMS), Rochester FMS, and Pembroke RC. A minor military construction project was also completed that expanded the equipment storage of the 12<sup>th</sup> Civil Support Team. The NHARNG continues to average one military construction project per year with the award of the Concord Aviation RC in FY20, approval of the Concord RC addition design in FY22, award of the Littleton FMS design for FY23 construction and Plymouth