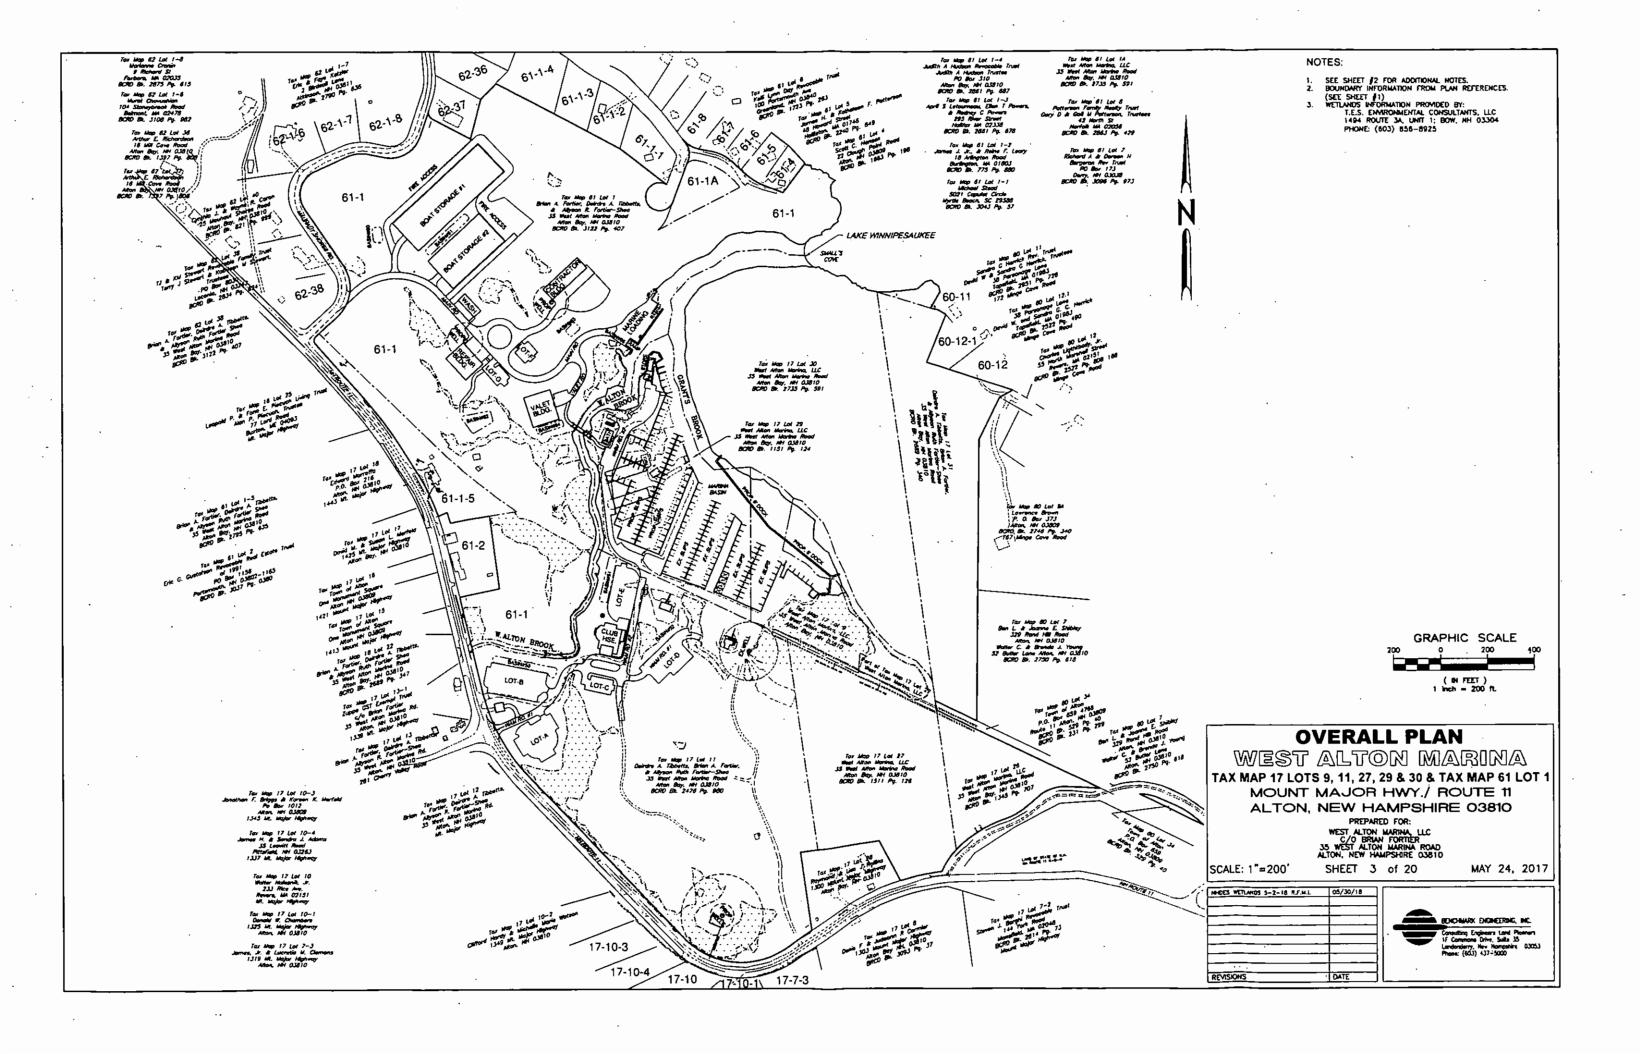

#### **REQUESTED ACTION**

Approve West Alton Marina's request to perform the following work on Lake Winnipesaukee, in Alton. File # 2018-00449. This project will not have significant impact on or adversely affect the values of Lake Winnipesaukee.

Dredge 17,255 square feet of lakebed and 4,550 square feet of palustrine scrub shrub wetland, excavate 1,632 square feet of bank along 1,268 linear feet of shoreline, and dredge or fill 16,793 square feet of palustrine forested wetland to reconfigure and expand existing commercial marina and marine construction contracting operations on multiple properties having approximately 11,956 feet of contiguous frontage along Lake Winnipesaukee, including Smalls Cove, in

#### **EXPLANATION**

The NHDES Wetlands Bureau approved this project on July 31, 2018. The NHDES supported its decision with the following findings:

- 1. This project is classified as a major impact project per Rules Env-Wt 303.02 (c), (d), and (h), impact of more than 20,000 square feet of wetlands to modify docking facilities providing five or more boat slips affecting more than 200 linear feet of shoreline along a lake or pond.
- The natural mean high water level of Lake Winnipesaukee is identified as Elevation 504.32 NVGD. All
  submerged lands located below Elevation 504.32 have been considered to be part of Lake Winnipesaukee
  during the review of this application.
- The Applicant states that their combined properties have approximately 11,956 feet of contiguous frontage along Lake Winnipesaukee.
- 4. A maximum of 479 slips may be permitted on 11,956 feet per Rule Env-Wt 402.16 Marinas Design Standards, (a) (2).
- 5. The proposed docking facilities will provide approximately 389 slips as defined per RSA 482-A:2, VIII and, therefore, meet Rule Env-Wt 402.16.
- 6. The existing and proposed commercial marina and marine construction contracting facilities are located completely within lands owned by the Applicants.
- 7. The Applicant has reviewed on-site options for mitigation and the department has determined that this project is acceptable for payment to the Aquatic Resource Mitigation (ARM) Fund.
- 8. The payment calculated for the proposed wetland and bank loss equals \$245,012.03.
- 9. The Department decision is issued in letter form and upon receipt of the ARM fund payment, the Department shall issue a posting permit in accordance with Env-Wt 803.08(f).
- 10. The payment into the ARM fund shall be deposited in the NHDES fund for the Pemigewasset Winnipesaukee Rivers watershed per RSA 482-A:29.
- 11. On March 23, 2018, the Department received written comment and concerns from the Alton Conservation Commission (the Commission) related to the proposed reconfiguration and expansion of the existing commercial marina and marine construction contracting operations.
- 12. On May 4, 2018, the Department issued a Request for More Information Letter to the Applicant and their Agents, requesting among other things, that the Applicant address the concerns of the Commission.
- 13. On July 2, 2018 the Department received a complete response to the May 4, 2018 Request for More Information.
- 14. On July 18, 2018 the Department received additional correspondence from the Commission describing the Commission's continued concerns related to the project.
- 15. The Commission opposes the construction of the "700 foot long pier" along the lakeward edge of the remaining palustrine scrub shrub wetland, identified on the plans and in the application materials as Wetland #2.