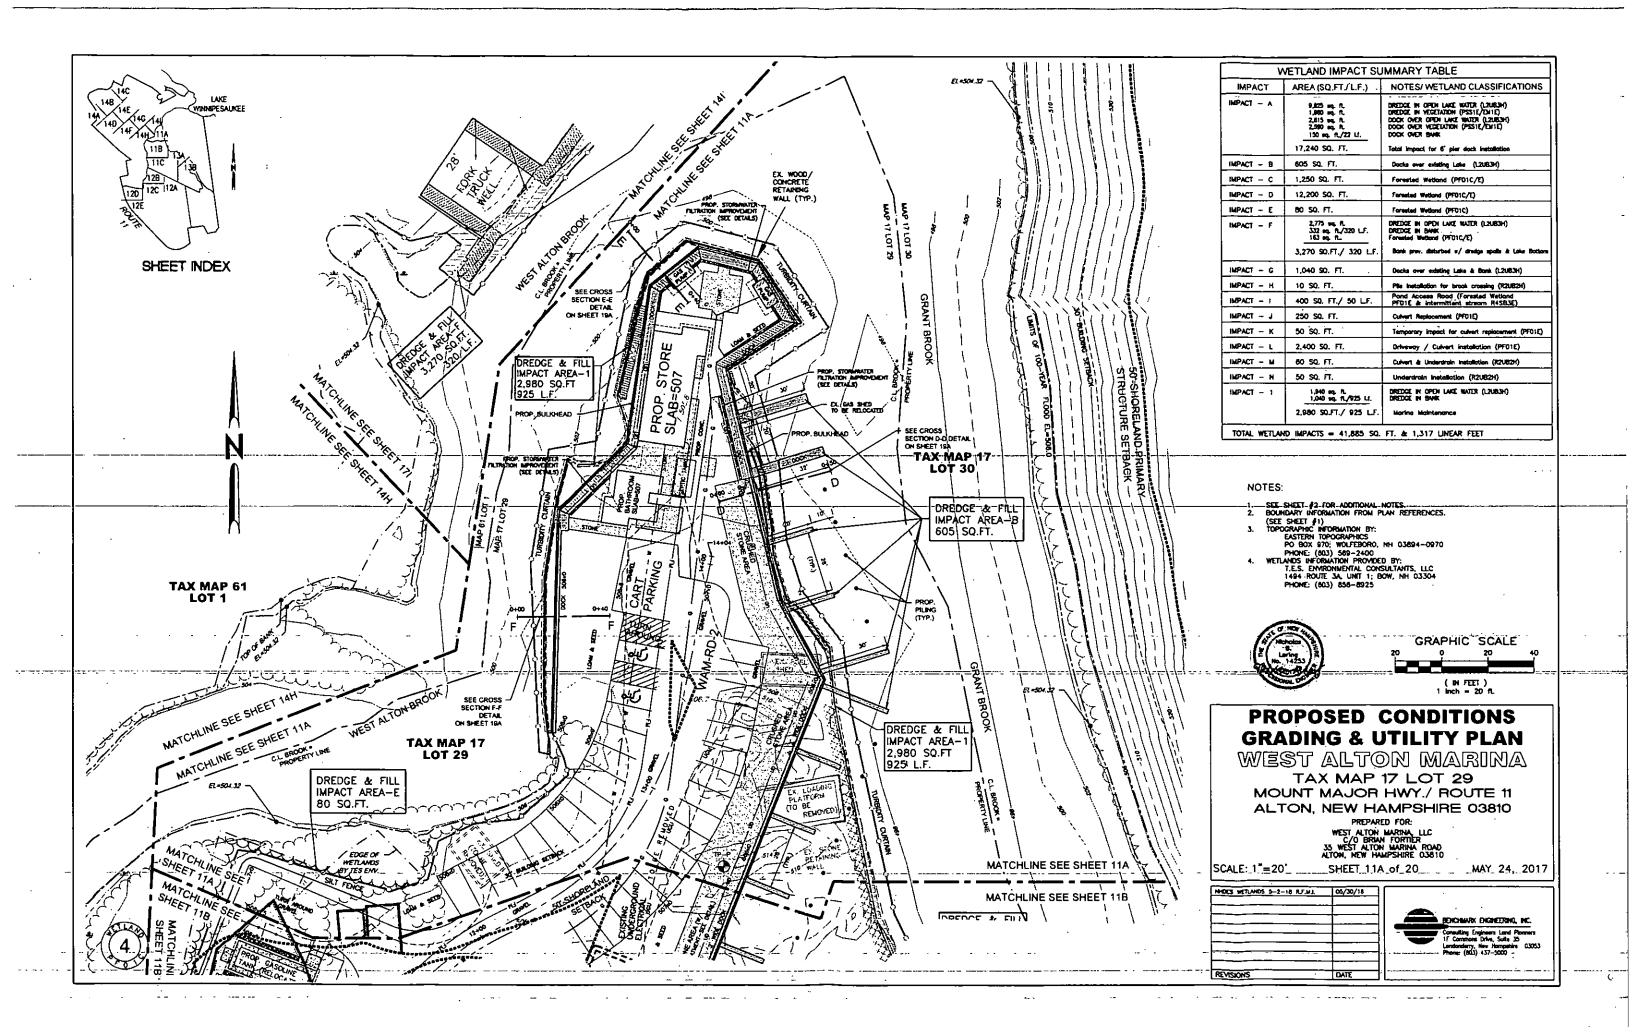

Dredge 17,255 square feet of lakebed and 4,550 square feet of palustrine scrub shrub wetland, excavate 1,632 square feet of bank along 1,268 linear feet of shoreline, and dredge or fill 16,793 square feet of palustrine forested wetland to reconfigure and expand existing commercial marina and marine construction contracting operations on multiple properties having approximately 11,956 feet of contiguous frontage along Lake Winnipesaukee, including Smalls Cove, in

#### **EXPLANATION**

The NHDES Wetlands Bureau approved this project on July 31, 2018. The NHDES supported its decision with the following findings:

- 1. This project is classified as a major impact project per Rules Env-Wt 303.02 (c), (d), and (h), impact of more than 20,000 square feet of wetlands to modify docking facilities providing five or more boat slips affecting more than 200 linear feet of shoreline along a lake or pond.
- The natural mean high water level of Lake Winnipesaukee is identified as Elevation 504.32 NVGD. All
  submerged lands located below Elevation 504.32 have been considered to be part of Lake Winnipesaukee
  during the review of this application.
- The Applicant states that their combined properties have approximately 11,956 feet of contiguous frontage along Lake Winnipesaukee.
- 4. A maximum of 479 slips may be permitted on 11,956 feet per Rule Env-Wt 402.16 Marinas Design Standards, (a) (2).
- 5. The proposed docking facilities will provide approximately 389 slips as defined per RSA 482-A:2, VIII and, therefore, meet Rule Env-Wt 402.16.
- 6. The existing and proposed commercial marina and marine construction contracting facilities are located completely within lands owned by the Applicants.
- 7. The Applicant has reviewed on-site options for mitigation and the department has determined that this project is acceptable for payment to the Aquatic Resource Mitigation (ARM) Fund.
- 8. The payment calculated for the proposed wetland and bank loss equals \$245,012.03.
- 9. The Department decision is issued in letter form and upon receipt of the ARM fund payment, the Department shall issue a posting permit in accordance with Env-Wt 803.08(f).
- 10. The payment into the ARM fund shall be deposited in the NHDES fund for the Pemigewasset Winnipesaukee Rivers watershed per RSA 482-A:29.
- 11. On March 23, 2018, the Department received written comment and concerns from the Alton Conservation Commission (the Commission) related to the proposed reconfiguration and expansion of the existing commercial marina and marine construction contracting operations.
- 12. On May 4, 2018, the Department issued a Request for More Information Letter to the Applicant and their Agents, requesting among other things, that the Applicant address the concerns of the Commission.
- 13. On July 2, 2018 the Department received a complete response to the May 4, 2018 Request for More Information.
- 14. On July 18, 2018 the Department received additional correspondence from the Commission describing the Commission's continued concerns related to the project.
- 15. The Commission opposes the construction of the "700 foot long pier" along the lakeward edge of the remaining palustrine scrub shrub wetland, identified on the plans and in the application materials as Wetland #2.

- 16. The proposal includes the dredge of 14,500 square feet of lake bed and Wetland #2 for the purpose of restoring navigation within a portion of the previously dredged area. The "700 foot long pier" is to be installed following the dredge as a means of limiting the continued advance of Wetland #2 into the existing navigable channel.
- 17. The Department finds that the installation of the "700 foot long pier" is less impacting to the wetlands resource and Lake Winnipesaukee than continued periodic dredging to maintain the navigable channel.
- 18. The Commission states that it supports the conservation of land on adjacent parcel as mitigation for the proposed impacts and expresses willingness to pursue said conservation through the Aquatic Resource Mitigation (ARM) Fund.
- 19. The use of ARM funds to purchase lands or development rights will require the filing of an application for a grant of funds in accordance with Part Env-Wt 807, Aquatic Resource Compensatory Mitigation Fund.
- 20. The Commission has questioned whether or not the proposed project will bring the site into "greater compliance with the standards and objectives under RSA 482-A and RSA 483-B" as stated by the Agent for the Applicant in the application materials submitted.
- 21. The Department finds that the project as proposed is compliant with the standards and objectives of RSA 482-A and RSA 483-B and, therefore, any comparison to the pre-existing conditions is unnecessary and not pertinent to the decision on the proposal before the Department.
- 22. The Commission has stated concerns with regard to whether or not the project will require separate permitting under RSA 483-B.
- 23. Pursuant to RSA 483-B:5-b, Permit Required; Exemption, IV, impacts in the protected shoreland that receive a permit in accordance with RSA 482-A and commercial or industrial redevelopment in accordance with RSA 485-A:17 shall not require separate shoreland permitting.
- 24. The Department finds that the protected shorelands impacted by this project have been previously impacted by the pre-existing commercial marina and marine construction contracting operations. Those areas that would be considered expansion rather than redevelopment are located beyond the protected shorelands. Therefore, provided the project obtains approval under RSA 485-A:17, and is completed in accordance with this approval under RSA 482-A additional shoreland permitting is not required for this project pursuant to RSA 483-B:5-b, IV.
- 25. The Commission has stated concerns that "the proposed project would increase the number of boat slips from 235 to 435 +/- plus an unspecified number of boat launchings for the proposed valet service" and requested that the Department make a finding pertaining to the level of boating that can be sustained by Lake Winnipesaukee before it has an adverse effect on water quality and recreational experiences.
- 26. The Department's review does not support the Commission's claim that the project will increase the total number of slips provided to 435.
- 27. The Department, under RSA 482-A:3 is charged with the regulation of excavation, removal, filling, dredging, and construction of structures within areas of its jurisdiction as described in RSA 482-A:4, Definitions.
- 28. The evaluation of sustainable boating levels and the possible restriction of boat access to public waters based upon such evaluation is beyond the purview assigned to the Department under RSA 482-A:3.
- 29. The Commission has stated that the Applicant has failed to submit an alternatives analysis including and assessment of the "No-Build" alternative and maintains that the Department cannot find that the project as proposed is the least impacting alternative for the site.
- 30. The Department finds that the "No-Build" alternative could not meet the needs of the Applicant.
- 31. The Discussion section of the Wetlands Functions and Values Assessment submitted with the application clearly outlines the higher functions and values of the wetlands to the south and east of the existing impacts and the process and rationale used to determine that the project as proposed would be the least impacting to jurisdictional areas while meeting the needs of the Applicant.