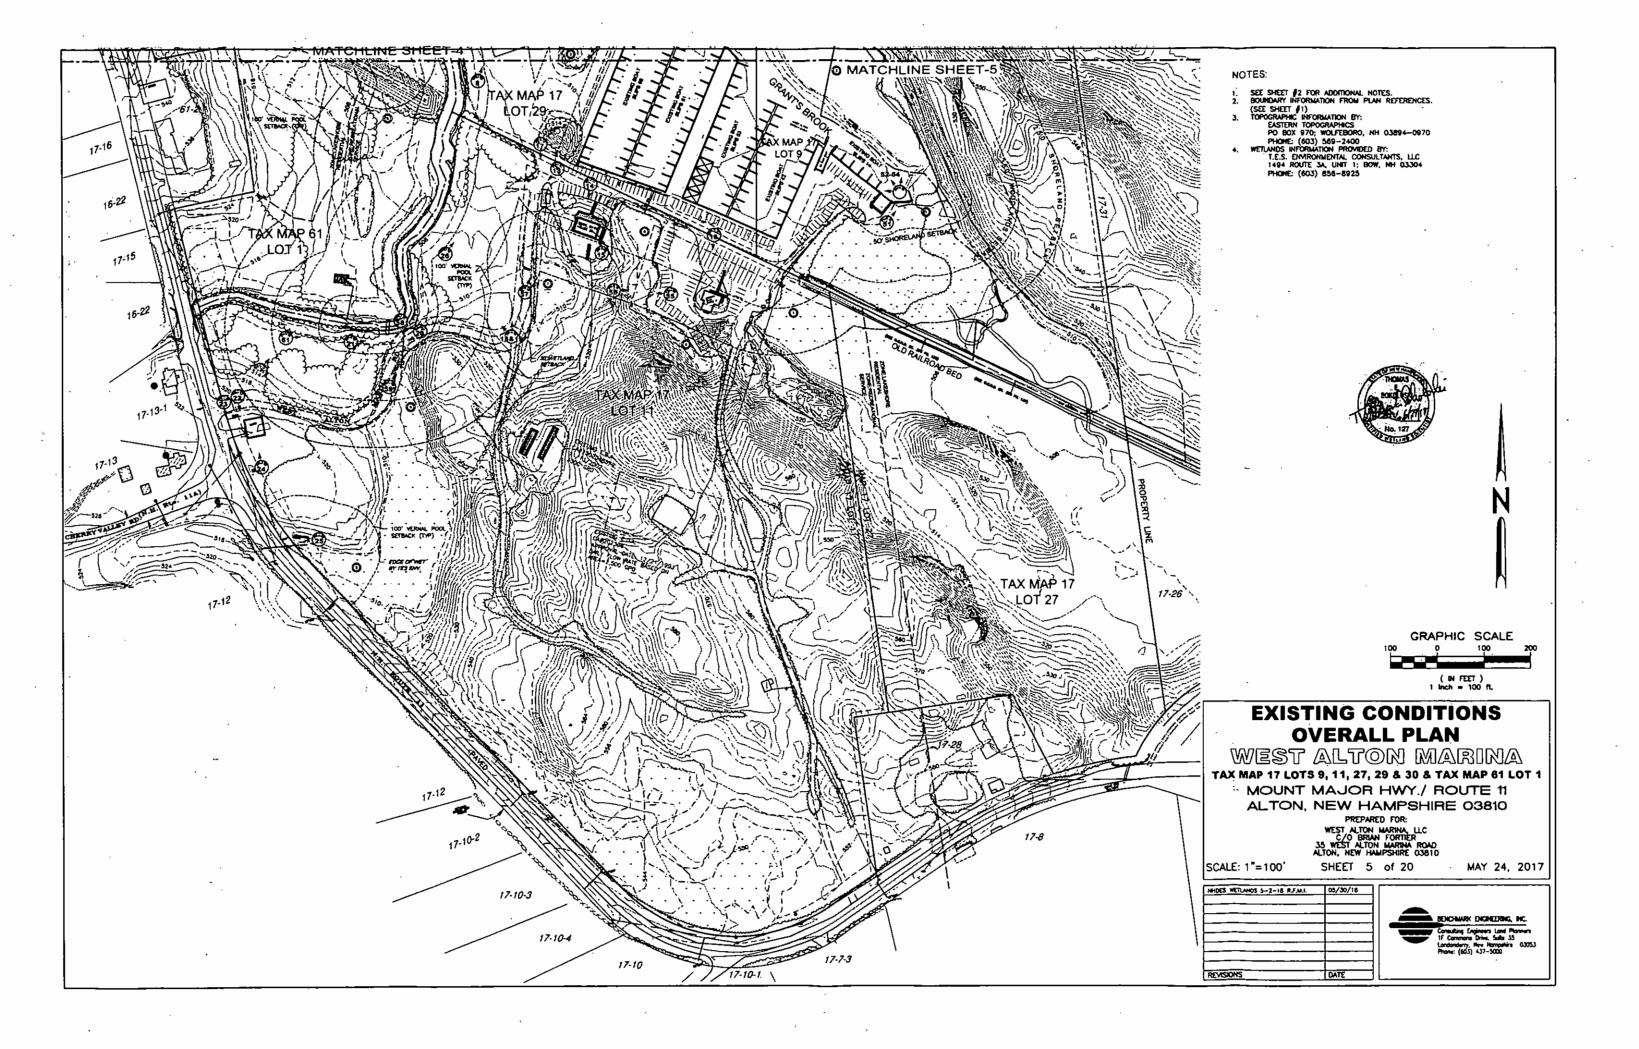

Dredge 17,255 square feet of lakebed and 4,550 square feet of palustrine scrub shrub wetland, excavate 1,632 square feet of bank along 1,268 linear feet of shoreline, and dredge or fill 16,793 square feet of palustrine forested wetland to reconfigure and expand existing commercial marina and marine construction contracting operations on multiple properties having approximately 11,956 feet of contiguous frontage along Lake Winnipesaukee, including Smalls Cove, in

#### **EXPLANATION**

The NHDES Wetlands Bureau approved this project on July 31, 2018. The NHDES supported its decision with the following findings:

- 1. This project is classified as a major impact project per Rules Env-Wt 303.02 (c), (d), and (h), impact of more than 20,000 square feet of wetlands to modify docking facilities providing five or more boat slips affecting more than 200 linear feet of shoreline along a lake or pond.
- The natural mean high water level of Lake Winnipesaukee is identified as Elevation 504.32 NVGD. All
  submerged lands located below Elevation 504.32 have been considered to be part of Lake Winnipesaukee
  during the review of this application.
- The Applicant states that their combined properties have approximately 11,956 feet of contiguous frontage along Lake Winnipesaukee.
- 4. A maximum of 479 slips may be permitted on 11,956 feet per Rule Env-Wt 402.16 Marinas Design Standards, (a) (2).
- 5. The proposed docking facilities will provide approximately 389 slips as defined per RSA 482-A:2, VIII and, therefore, meet Rule Env-Wt 402.16.
- 6. The existing and proposed commercial marina and marine construction contracting facilities are located completely within lands owned by the Applicants.
- 7. The Applicant has reviewed on-site options for mitigation and the department has determined that this project is acceptable for payment to the Aquatic Resource Mitigation (ARM) Fund.
- 8. The payment calculated for the proposed wetland and bank loss equals \$245,012.03.
- 9. The Department decision is issued in letter form and upon receipt of the ARM fund payment, the Department shall issue a posting permit in accordance with Env-Wt 803.08(f).
- 10. The payment into the ARM fund shall be deposited in the NHDES fund for the Pemigewasset Winnipesaukee Rivers watershed per RSA 482-A:29.
- 11. On March 23, 2018, the Department received written comment and concerns from the Alton Conservation Commission (the Commission) related to the proposed reconfiguration and expansion of the existing commercial marina and marine construction contracting operations.
- 12. On May 4, 2018, the Department issued a Request for More Information Letter to the Applicant and their Agents, requesting among other things, that the Applicant address the concerns of the Commission.
- 13. On July 2, 2018 the Department received a complete response to the May 4, 2018 Request for More Information.
- 14. On July 18, 2018 the Department received additional correspondence from the Commission describing the Commission's continued concerns related to the project.
- 15. The Commission opposes the construction of the "700 foot long pier" along the lakeward edge of the remaining palustrine scrub shrub wetland, identified on the plans and in the application materials as Wetland #2.