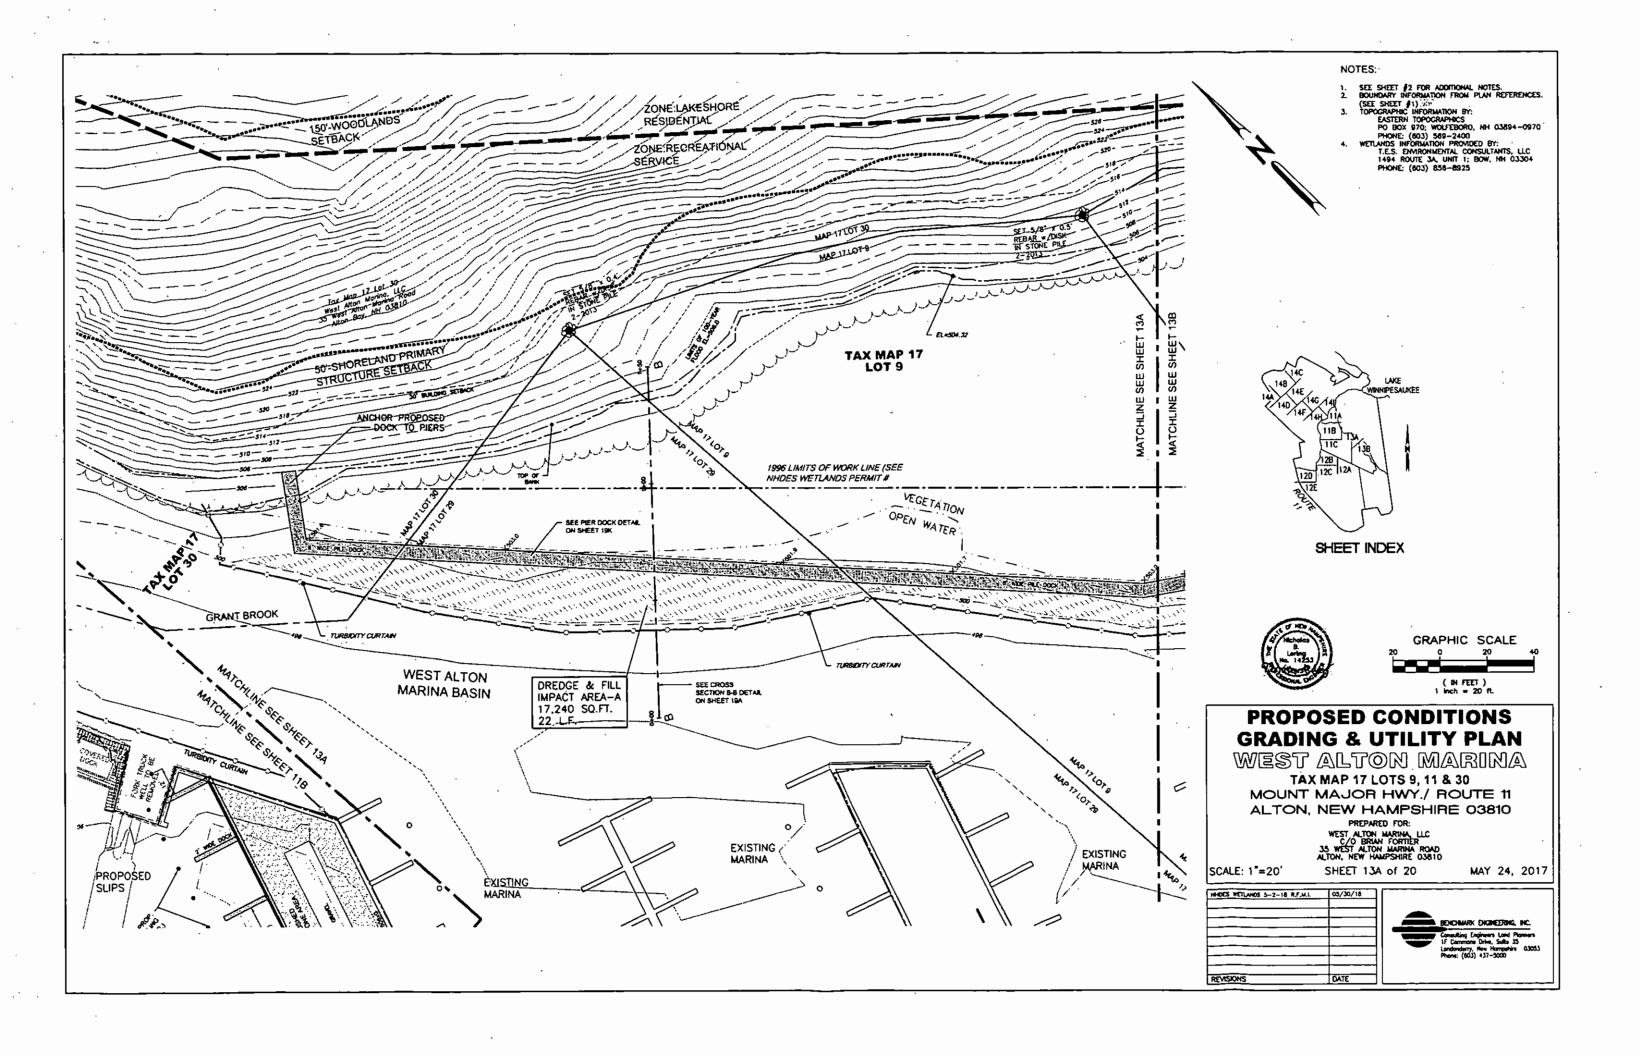

Dredge 17,255 square feet of lakebed and 4,550 square feet of palustrine scrub shrub wetland, excavate 1,632 square feet of bank along 1,268 linear feet of shoreline, and dredge or fill 16,793 square feet of palustrine forested wetland to reconfigure and expand existing commercial marina and marine construction contracting operations on multiple properties having approximately 11,956 feet of contiguous frontage along Lake Winnipesaukee, including Smalls Cove, in

The New Hampshire Department of Environmental Services (NHDES) imposed the following conditions as part of this approval:

- 1. All work shall be in accordance with plans by Benchmark Engineering, Inc. dated May 24, 2017, as revised through May 30, 2018, as received by the NHDES on July 30, 2018.
- 2. This permit is not valid and effective until it has been recorded with the appropriate county Registry of Deeds by the applicant. Prior to starting work under this permit, the permittee shall submit a copy of the recorded permit to the NHDES Wetlands Program by certified mail, return receipt requested.
- 3. This approval is not valid until the NHDES receives a one-time payment of \$ 245,012.03 to the NHDES Aquatic Resource Mitigation (ARM) Fund. The applicant shall remit payment to the NHDES. If the NHDES does not receive payment within 120 days of the date of this approval letter, the NHDES will deny the application.
- 4. All development activities associated with this project shall be conducted in compliance with applicable requirements of RSA 483-B and N.H. Code of Administrative Rules Env-Wq 1400 during and after construction.
- 5. This permit is not valid unless an Alteration of Terrain permit or other method of compliance with RSA 485-A:17 and Env-Wq 1500 is achieved.
- 6. Work authorized shall be carried out such that there are no discharges in or to spawning or nursery areas during spawning seasons. Impacts to such areas shall be avoided or minimized to the maximum extent practicable during all other times of the year.
- 7. Work shall be carried out in a time and manner to avoid disturbances to migratory waterfowl breeding and nesting areas.
- 8. Appropriate siltation and erosion controls shall be in place prior to construction, shall be maintained during construction, and shall remain in place until the area is stabilized. Temporary controls shall be removed once the area has been stabilized.

#### **EXPLANATION**

The NHDES Wetlands Bureau approved this project on July 31, 2018. The NHDES supported its decision with the following findings:

- 1. This project is classified as a major impact project per Rules Env-Wt 303.02 (c), (d), and (h), impact of more than 20,000 square feet of wetlands to modify docking facilities providing five or more boat slips affecting more than 200 linear feet of shoreline along a lake or pond.
- The natural mean high water level of Lake Winnipesaukee is identified as Elevation 504.32 NVGD. All
  submerged lands located below Elevation 504.32 have been considered to be part of Lake Winnipesaukee
  during the review of this application.
- The Applicant states that their combined properties have approximately 11,956 feet of contiguous frontage along Lake Winnipesaukee.
- 4. A maximum of 479 slips may be permitted on 11,956 feet per Rule Env-Wt 402.16 Marinas Design Standards, (a) (2).
- 5. The proposed docking facilities will provide approximately 389 slips as defined per RSA 482-A:2, VIII and, therefore, meet Rule Env-Wt 402.16.
- 6. The existing and proposed commercial marina and marine construction contracting facilities are located completely within lands owned by the Applicants.
- 7. The Applicant has reviewed on-site options for mitigation and the department has determined that this project is acceptable for payment to the Aquatic Resource Mitigation (ARM) Fund.
- 8. The payment calculated for the proposed wetland and bank loss equals \$245,012.03.
- 9. The Department decision is issued in letter form and upon receipt of the ARM fund payment, the Department shall issue a posting permit in accordance with Env-Wt 803.08(f).
- 10. The payment into the ARM fund shall be deposited in the NHDES fund for the Pemigewasset Winnipesaukee Rivers watershed per RSA 482-A:29.
- 11. On March 23, 2018, the Department received written comment and concerns from the Alton Conservation Commission (the Commission) related to the proposed reconfiguration and expansion of the existing commercial marina and marine construction contracting operations.
- 12. On May 4, 2018, the Department issued a Request for More Information Letter to the Applicant and their Agents, requesting among other things, that the Applicant address the concerns of the Commission.
- 13. On July 2, 2018 the Department received a complete response to the May 4, 2018 Request for More Information.
- 14. On July 18, 2018 the Department received additional correspondence from the Commission describing the Commission's continued concerns related to the project.
- 15. The Commission opposes the construction of the "700 foot long pier" along the lakeward edge of the remaining palustrine scrub shrub wetland, identified on the plans and in the application materials as Wetland #2.

- 16. The proposal includes the dredge of 14,500 square feet of lake bed and Wetland #2 for the purpose of restoring navigation within a portion of the previously dredged area. The "700 foot long pier" is to be installed following the dredge as a means of limiting the continued advance of Wetland #2 into the existing navigable channel.
- 17. The Department finds that the installation of the "700 foot long pier" is less impacting to the wetlands resource and Lake Winnipesaukee than continued periodic dredging to maintain the navigable channel.
- 18. The Commission states that it supports the conservation of land on adjacent parcel as mitigation for the proposed impacts and expresses willingness to pursue said conservation through the Aquatic Resource Mitigation (ARM) Fund.
- 19. The use of ARM funds to purchase lands or development rights will require the filing of an application for a grant of funds in accordance with Part Env-Wt 807, Aquatic Resource Compensatory Mitigation Fund.
- 20. The Commission has questioned whether or not the proposed project will bring the site into "greater compliance with the standards and objectives under RSA 482-A and RSA 483-B" as stated by the Agent for the Applicant in the application materials submitted.
- 21. The Department finds that the project as proposed is compliant with the standards and objectives of RSA 482-A and RSA 483-B and, therefore, any comparison to the pre-existing conditions is unnecessary and not pertinent to the decision on the proposal before the Department.
- 22. The Commission has stated concerns with regard to whether or not the project will require separate permitting under RSA 483-B.
- 23. Pursuant to RSA 483-B:5-b, Permit Required; Exemption, IV, impacts in the protected shoreland that receive a permit in accordance with RSA 482-A and commercial or industrial redevelopment in accordance with RSA 485-A:17 shall not require separate shoreland permitting.
- 24. The Department finds that the protected shorelands impacted by this project have been previously impacted by the pre-existing commercial marina and marine construction contracting operations. Those areas that would be considered expansion rather than redevelopment are located beyond the protected shorelands. Therefore, provided the project obtains approval under RSA 485-A:17, and is completed in accordance with this approval under RSA 482-A additional shoreland permitting is not required for this project pursuant to RSA 483-B:5-b, IV.
- 25. The Commission has stated concerns that "the proposed project would increase the number of boat slips from 235 to 435 +/- plus an unspecified number of boat launchings for the proposed valet service" and requested that the Department make a finding pertaining to the level of boating that can be sustained by Lake Winnipesaukee before it has an adverse effect on water quality and recreational experiences.
- 26. The Department's review does not support the Commission's claim that the project will increase the total number of slips provided to 435.
- 27. The Department, under RSA 482-A:3 is charged with the regulation of excavation, removal, filling, dredging, and construction of structures within areas of its jurisdiction as described in RSA 482-A:4, Definitions.
- 28. The evaluation of sustainable boating levels and the possible restriction of boat access to public waters based upon such evaluation is beyond the purview assigned to the Department under RSA 482-A:3.
- 29. The Commission has stated that the Applicant has failed to submit an alternatives analysis including and assessment of the "No-Build" alternative and maintains that the Department cannot find that the project as proposed is the least impacting alternative for the site.
- 30. The Department finds that the "No-Build" alternative could not meet the needs of the Applicant.
- 31. The Discussion section of the Wetlands Functions and Values Assessment submitted with the application clearly outlines the higher functions and values of the wetlands to the south and east of the existing impacts and the process and rationale used to determine that the project as proposed would be the least impacting to jurisdictional areas while meeting the needs of the Applicant.