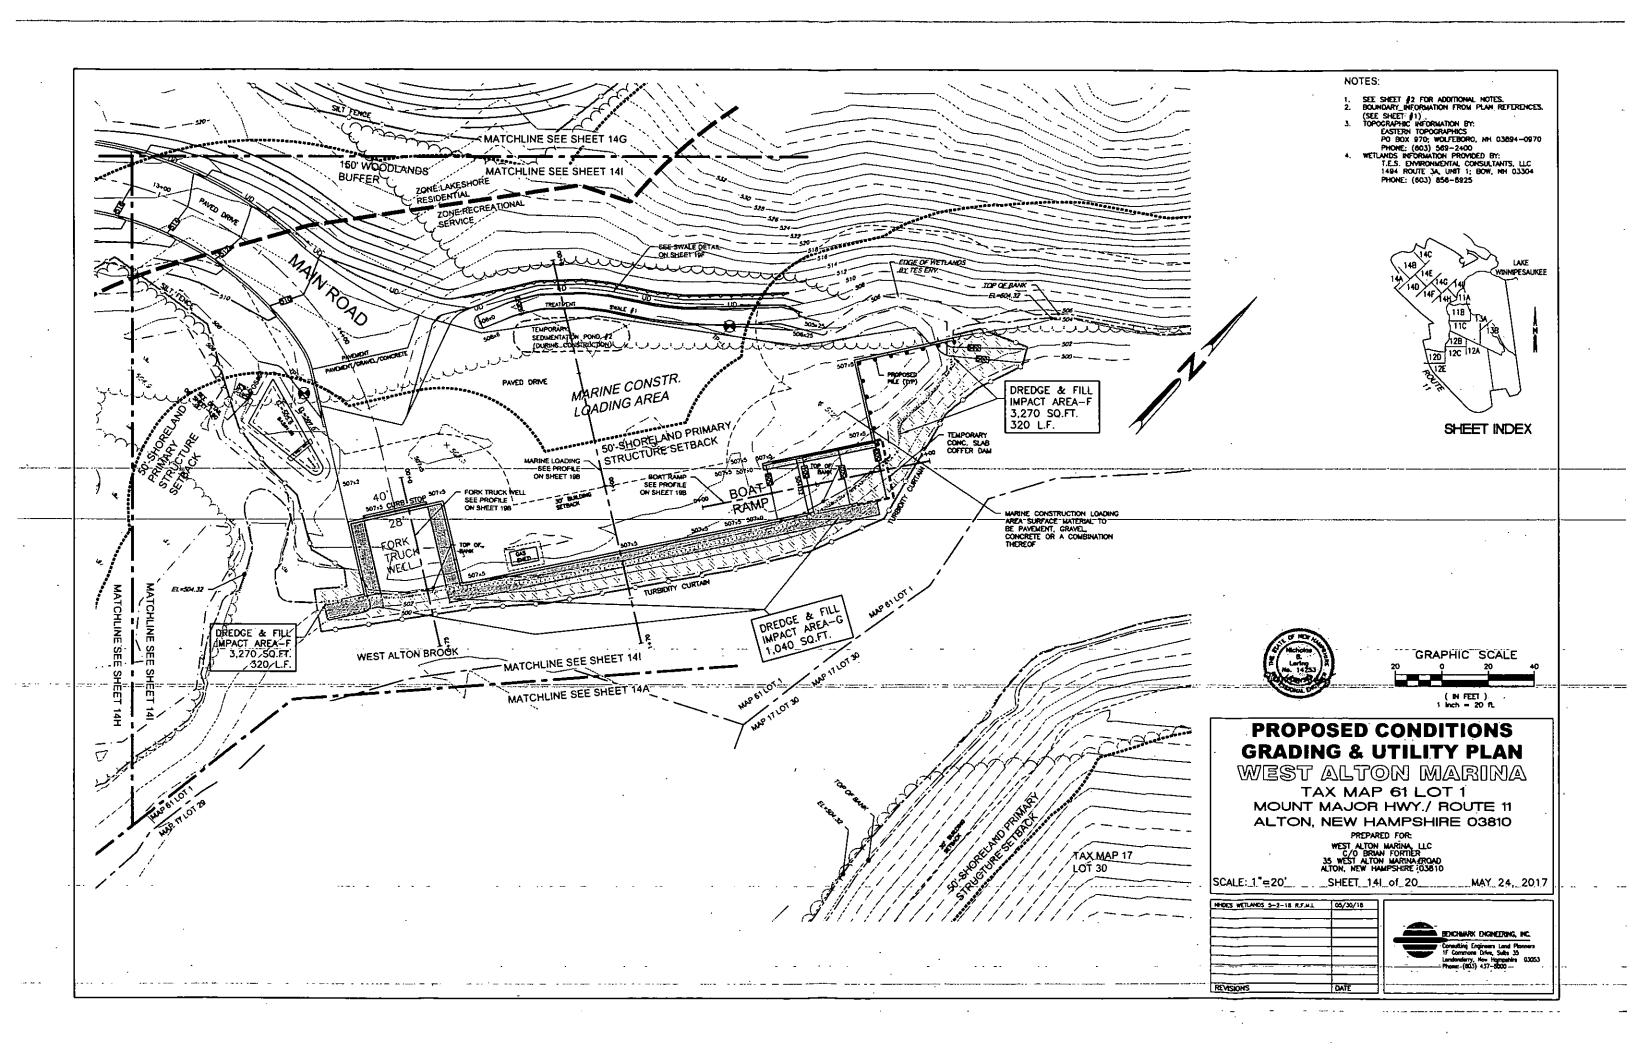

Dredge 17,255 square feet of lakebed and 4,550 square feet of palustrine scrub shrub wetland, excavate 1,632 square feet of bank along 1,268 linear feet of shoreline, and dredge or fill 16,793 square feet of palustrine forested wetland to reconfigure and expand existing commercial marina and marine construction contracting operations on multiple properties having approximately 11,956 feet of contiguous frontage along Lake Winnipesaukee, including Smalls Cove, in

The New Hampshire Department of Environmental Services (NHDES) imposed the following conditions as part of this approval:

- 1. All work shall be in accordance with plans by Benchmark Engineering, Inc. dated May 24, 2017, as revised through May 30, 2018, as received by the NHDES on July 30, 2018.
- 2. This permit is not valid and effective until it has been recorded with the appropriate county Registry of Deeds by the applicant. Prior to starting work under this permit, the permittee shall submit a copy of the recorded permit to the NHDES Wetlands Program by certified mail, return receipt requested.
- 3. This approval is not valid until the NHDES receives a one-time payment of \$ 245,012.03 to the NHDES Aquatic Resource Mitigation (ARM) Fund. The applicant shall remit payment to the NHDES. If the NHDES does not receive payment within 120 days of the date of this approval letter, the NHDES will deny the application.
- 4. All development activities associated with this project shall be conducted in compliance with applicable requirements of RSA 483-B and N.H. Code of Administrative Rules Env-Wq 1400 during and after construction.
- 5. This permit is not valid unless an Alteration of Terrain permit or other method of compliance with RSA 485-A:17 and Env-Wq 1500 is achieved.
- 6. Work authorized shall be carried out such that there are no discharges in or to spawning or nursery areas during spawning seasons. Impacts to such areas shall be avoided or minimized to the maximum extent practicable during all other times of the year.
- 7. Work shall be carried out in a time and manner to avoid disturbances to migratory waterfowl breeding and nesting areas.
- 8. Appropriate siltation and erosion controls shall be in place prior to construction, shall be maintained during construction, and shall remain in place until the area is stabilized. Temporary controls shall be removed once the area has been stabilized.