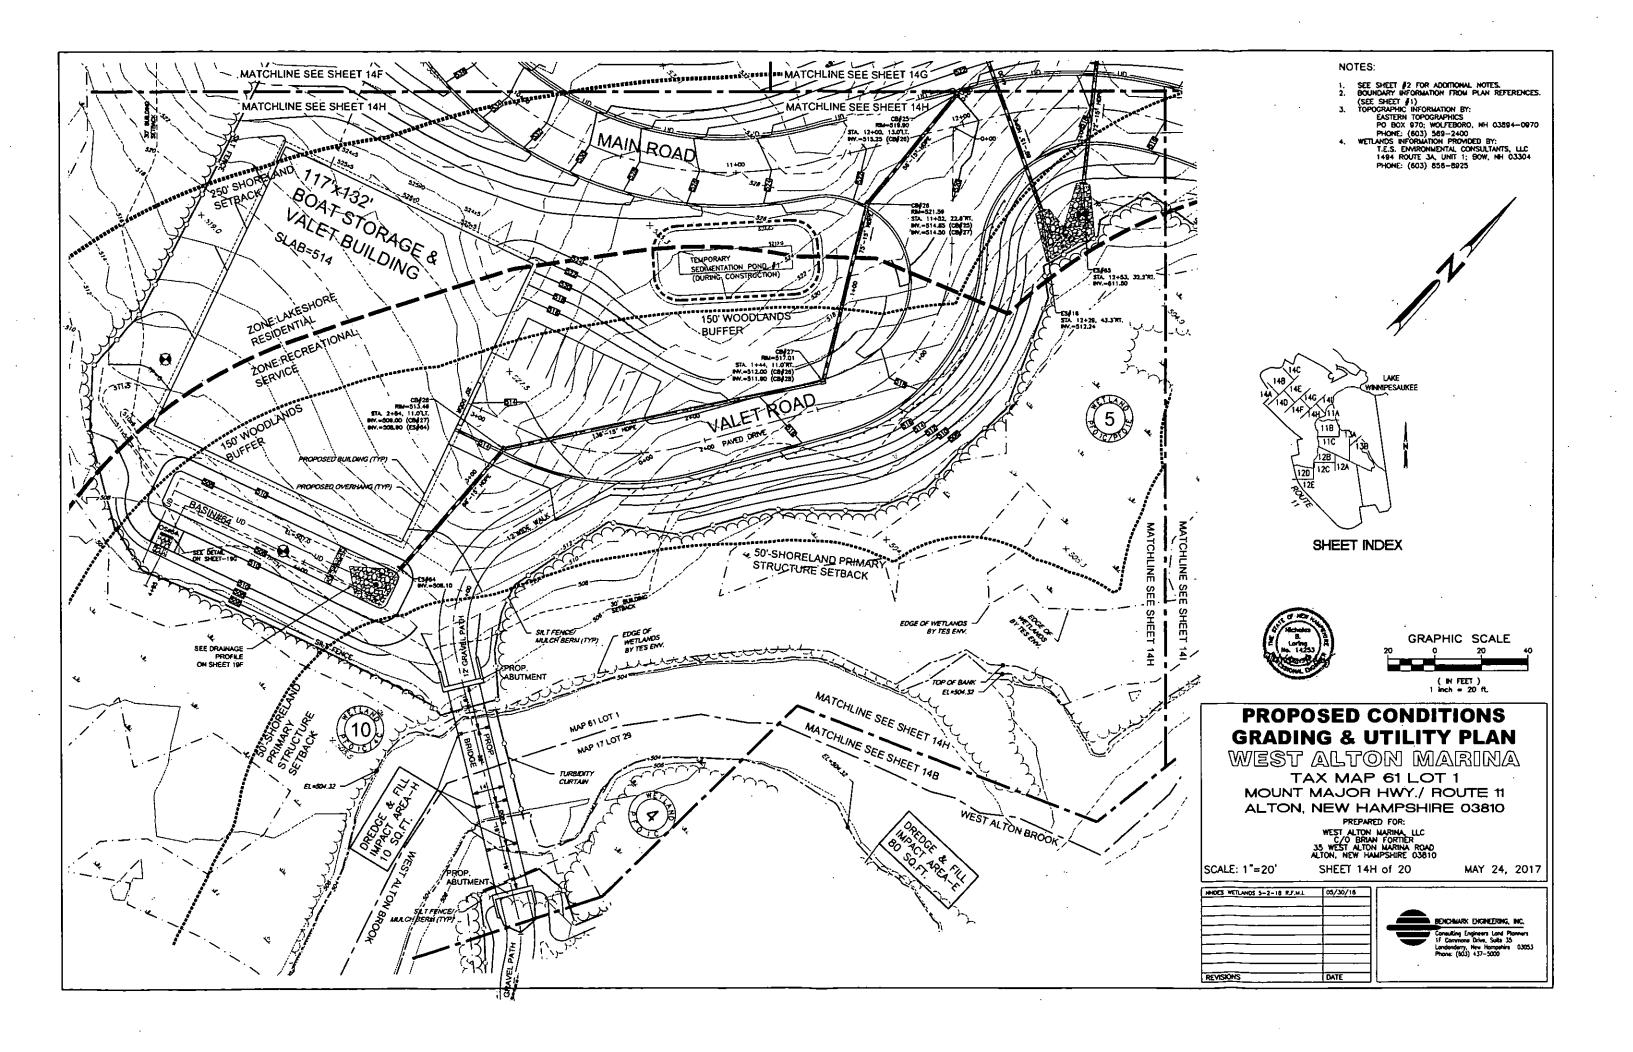

Dredge 17,255 square feet of lakebed and 4,550 square feet of palustrine scrub shrub wetland, excavate 1,632 square feet of bank along 1,268 linear feet of shoreline, and dredge or fill 16,793 square feet of palustrine forested wetland to reconfigure and expand existing commercial marina and marine construction contracting operations on multiple properties having approximately 11,956 feet of contiguous frontage along Lake Winnipesaukee, including Smalls Cove, in

The New Hampshire Department of Environmental Services (NHDES) imposed the following conditions as part of this approval:

- 1. All work shall be in accordance with plans by Benchmark Engineering, Inc. dated May 24, 2017, as revised through May 30, 2018, as received by the NHDES on July 30, 2018.
- 2. This permit is not valid and effective until it has been recorded with the appropriate county Registry of Deeds by the applicant. Prior to starting work under this permit, the permittee shall submit a copy of the recorded permit to the NHDES Wetlands Program by certified mail, return receipt requested.
- 3. This approval is not valid until the NHDES receives a one-time payment of \$ 245,012.03 to the NHDES Aquatic Resource Mitigation (ARM) Fund. The applicant shall remit payment to the NHDES. If the NHDES does not receive payment within 120 days of the date of this approval letter, the NHDES will deny the application.
- 4. All development activities associated with this project shall be conducted in compliance with applicable requirements of RSA 483-B and N.H. Code of Administrative Rules Env-Wq 1400 during and after construction.
- 5. This permit is not valid unless an Alteration of Terrain permit or other method of compliance with RSA 485-A:17 and Env-Wq 1500 is achieved.
- 6. Work authorized shall be carried out such that there are no discharges in or to spawning or nursery areas during spawning seasons. Impacts to such areas shall be avoided or minimized to the maximum extent practicable during all other times of the year.
- 7. Work shall be carried out in a time and manner to avoid disturbances to migratory waterfowl breeding and nesting areas.
- 8. Appropriate siltation and erosion controls shall be in place prior to construction, shall be maintained during construction, and shall remain in place until the area is stabilized. Temporary controls shall be removed once the area has been stabilized.