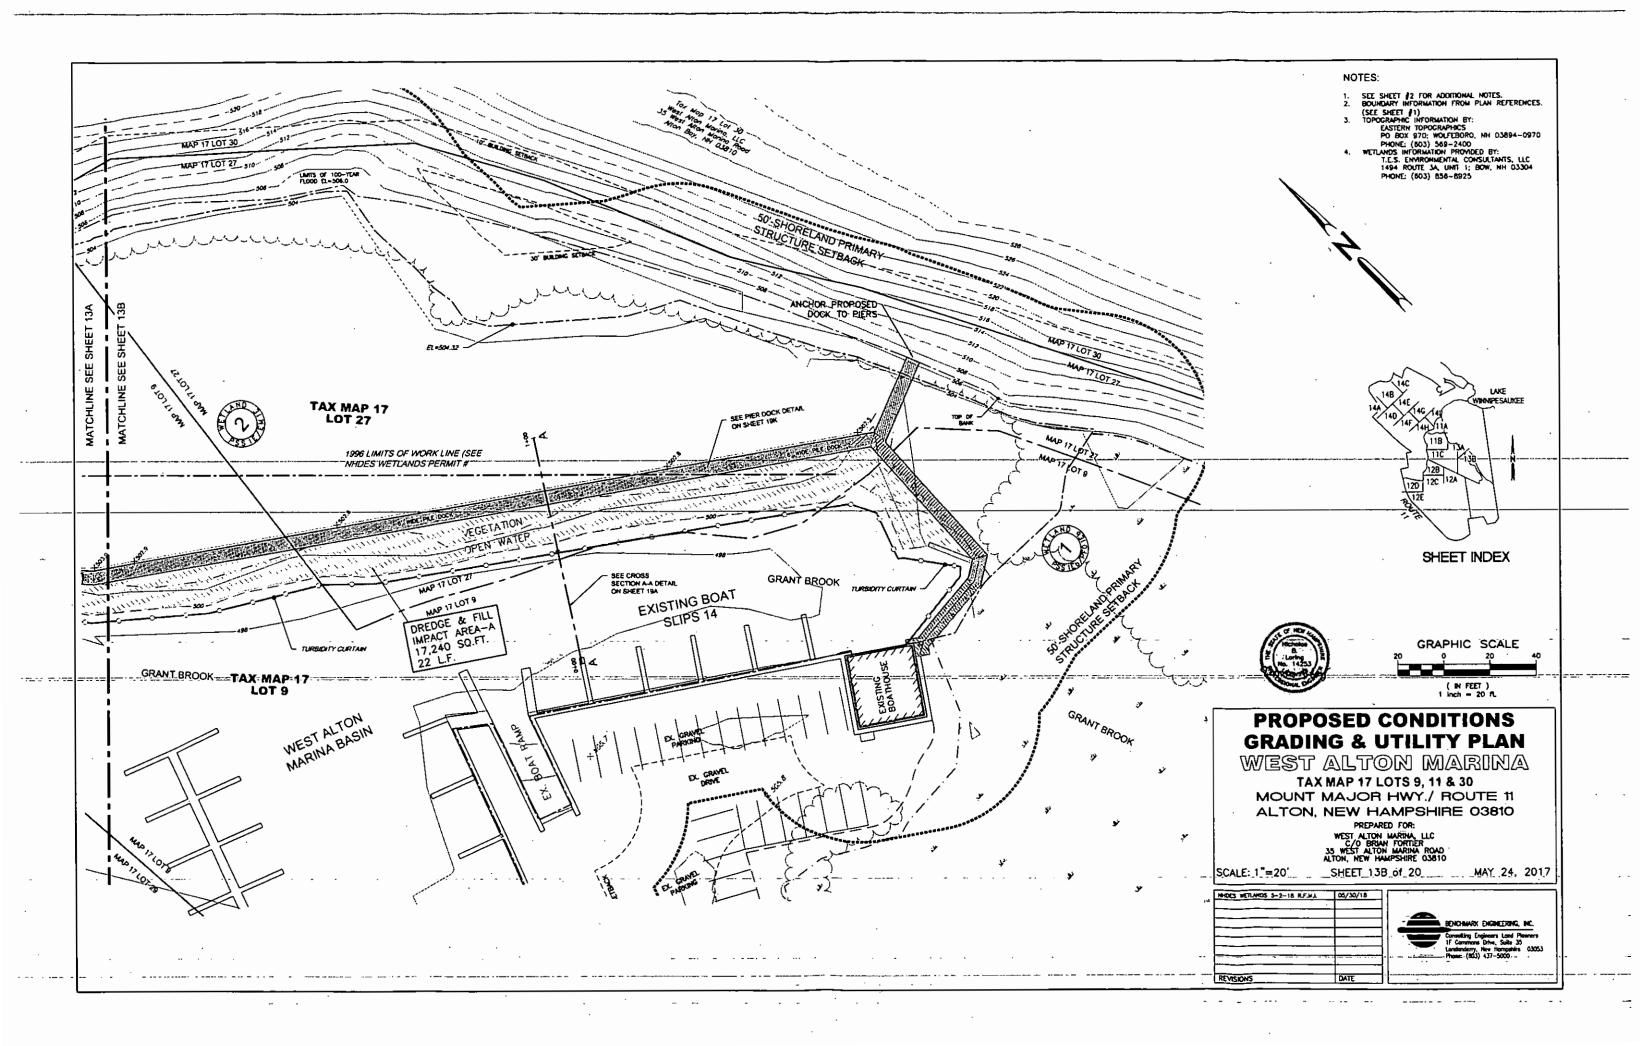

Dredge 17,255 square feet of lakebed and 4,550 square feet of palustrine scrub shrub wetland, excavate 1,632 square feet of bank along 1,268 linear feet of shoreline, and dredge or fill 16,793 square feet of palustrine forested wetland to reconfigure and expand existing commercial marina and marine construction contracting operations on multiple properties having approximately 11,956 feet of contiguous frontage along Lake Winnipesaukee, including Smalls Cove, in

The New Hampshire Department of Environmental Services (NHDES) imposed the following conditions as part of this approval:

- 1. All work shall be in accordance with plans by Benchmark Engineering, Inc. dated May 24, 2017, as revised through May 30, 2018, as received by the NHDES on July 30, 2018.
- 2. This permit is not valid and effective until it has been recorded with the appropriate county Registry of Deeds by the applicant. Prior to starting work under this permit, the permittee shall submit a copy of the recorded permit to the NHDES Wetlands Program by certified mail, return receipt requested.
- 3. This approval is not valid until the NHDES receives a one-time payment of \$ 245,012.03 to the NHDES Aquatic Resource Mitigation (ARM) Fund. The applicant shall remit payment to the NHDES. If the NHDES does not receive payment within 120 days of the date of this approval letter, the NHDES will deny the application.
- 4. All development activities associated with this project shall be conducted in compliance with applicable requirements of RSA 483-B and N.H. Code of Administrative Rules Env-Wq 1400 during and after construction.
- 5. This permit is not valid unless an Alteration of Terrain permit or other method of compliance with RSA 485-A:17 and Env-Wq 1500 is achieved.
- 6. Work authorized shall be carried out such that there are no discharges in or to spawning or nursery areas during spawning seasons. Impacts to such areas shall be avoided or minimized to the maximum extent practicable during all other times of the year.
- 7. Work shall be carried out in a time and manner to avoid disturbances to migratory waterfowl breeding and nesting areas.
- 8. Appropriate siltation and erosion controls shall be in place prior to construction, shall be maintained during construction, and shall remain in place until the area is stabilized. Temporary controls shall be removed once the area has been stabilized.

- 16. The proposal includes the dredge of 14,500 square feet of lake bed and Wetland #2 for the purpose of restoring navigation within a portion of the previously dredged area. The "700 foot long pier" is to be installed following the dredge as a means of limiting the continued advance of Wetland #2 into the existing navigable channel.
- 17. The Department finds that the installation of the "700 foot long pier" is less impacting to the wetlands resource and Lake Winnipesaukee than continued periodic dredging to maintain the navigable channel.
- 18. The Commission states that it supports the conservation of land on adjacent parcel as mitigation for the proposed impacts and expresses willingness to pursue said conservation through the Aquatic Resource Mitigation (ARM) Fund.
- 19. The use of ARM funds to purchase lands or development rights will require the filing of an application for a grant of funds in accordance with Part Env-Wt 807, Aquatic Resource Compensatory Mitigation Fund.
- 20. The Commission has questioned whether or not the proposed project will bring the site into "greater compliance with the standards and objectives under RSA 482-A and RSA 483-B" as stated by the Agent for the Applicant in the application materials submitted.
- 21. The Department finds that the project as proposed is compliant with the standards and objectives of RSA 482-A and RSA 483-B and, therefore, any comparison to the pre-existing conditions is unnecessary and not pertinent to the decision on the proposal before the Department.
- 22. The Commission has stated concerns with regard to whether or not the project will require separate permitting under RSA 483-B.
- 23. Pursuant to RSA 483-B:5-b, Permit Required; Exemption, IV, impacts in the protected shoreland that receive a permit in accordance with RSA 482-A and commercial or industrial redevelopment in accordance with RSA 485-A:17 shall not require separate shoreland permitting.
- 24. The Department finds that the protected shorelands impacted by this project have been previously impacted by the pre-existing commercial marina and marine construction contracting operations. Those areas that would be considered expansion rather than redevelopment are located beyond the protected shorelands. Therefore, provided the project obtains approval under RSA 485-A:17, and is completed in accordance with this approval under RSA 482-A additional shoreland permitting is not required for this project pursuant to RSA 483-B:5-b, IV.
- 25. The Commission has stated concerns that "the proposed project would increase the number of boat slips from 235 to 435 +/- plus an unspecified number of boat launchings for the proposed valet service" and requested that the Department make a finding pertaining to the level of boating that can be sustained by Lake Winnipesaukee before it has an adverse effect on water quality and recreational experiences.
- 26. The Department's review does not support the Commission's claim that the project will increase the total number of slips provided to 435.
- 27. The Department, under RSA 482-A:3 is charged with the regulation of excavation, removal, filling, dredging, and construction of structures within areas of its jurisdiction as described in RSA 482-A:4, Definitions.
- 28. The evaluation of sustainable boating levels and the possible restriction of boat access to public waters based upon such evaluation is beyond the purview assigned to the Department under RSA 482-A:3.
- 29. The Commission has stated that the Applicant has failed to submit an alternatives analysis including and assessment of the "No-Build" alternative and maintains that the Department cannot find that the project as proposed is the least impacting alternative for the site.
- 30. The Department finds that the "No-Build" alternative could not meet the needs of the Applicant.
- 31. The Discussion section of the Wetlands Functions and Values Assessment submitted with the application clearly outlines the higher functions and values of the wetlands to the south and east of the existing impacts and the process and rationale used to determine that the project as proposed would be the least impacting to jurisdictional areas while meeting the needs of the Applicant.