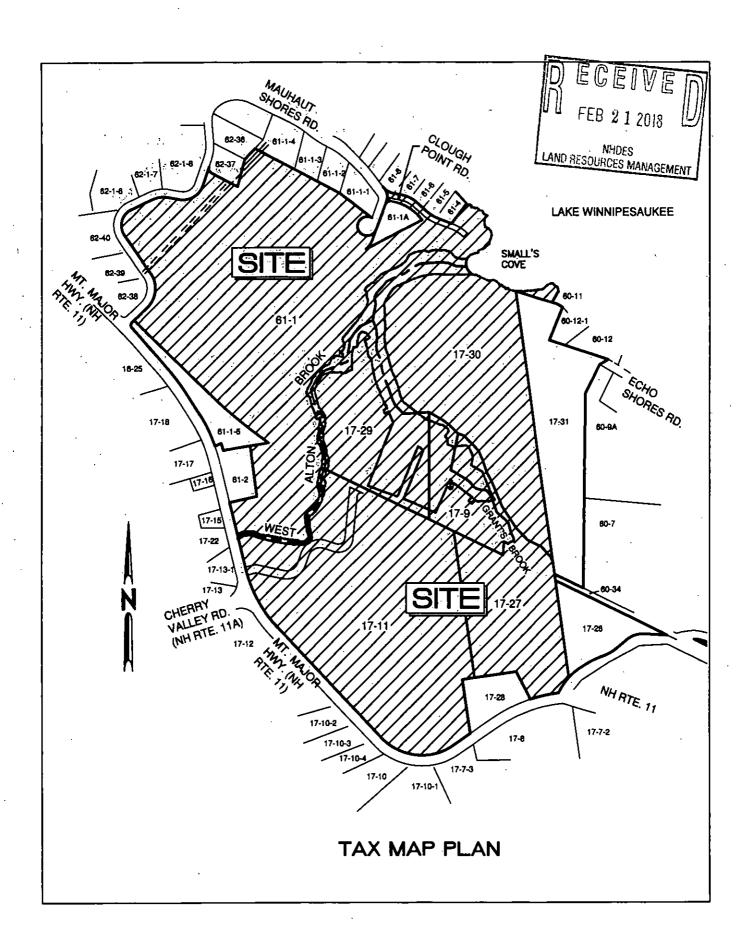

Dredge 17,255 square feet of lakebed and 4,550 square feet of palustrine scrub shrub wetland, excavate 1,632 square feet of bank along 1,268 linear feet of shoreline, and dredge or fill 16,793 square feet of palustrine forested wetland to reconfigure and expand existing commercial marina and marine construction contracting operations on multiple properties having approximately 11,956 feet of contiguous frontage along Lake Winnipesaukee, including Smalls Cove, in

#### **EXPLANATION**

The NHDES Wetlands Bureau approved this project on July 31, 2018. The NHDES supported its decision with the following findings:

- 1. This project is classified as a major impact project per Rules Env-Wt 303.02 (c), (d), and (h), impact of more than 20,000 square feet of wetlands to modify docking facilities providing five or more boat slips affecting more than 200 linear feet of shoreline along a lake or pond.
- The natural mean high water level of Lake Winnipesaukee is identified as Elevation 504.32 NVGD. All
  submerged lands located below Elevation 504.32 have been considered to be part of Lake Winnipesaukee
  during the review of this application.
- The Applicant states that their combined properties have approximately 11,956 feet of contiguous frontage along Lake Winnipesaukee.
- 4. A maximum of 479 slips may be permitted on 11,956 feet per Rule Env-Wt 402.16 Marinas Design Standards, (a) (2).
- 5. The proposed docking facilities will provide approximately 389 slips as defined per RSA 482-A:2, VIII and, therefore, meet Rule Env-Wt 402.16.
- 6. The existing and proposed commercial marina and marine construction contracting facilities are located completely within lands owned by the Applicants.
- 7. The Applicant has reviewed on-site options for mitigation and the department has determined that this project is acceptable for payment to the Aquatic Resource Mitigation (ARM) Fund.
- 8. The payment calculated for the proposed wetland and bank loss equals \$245,012.03.
- 9. The Department decision is issued in letter form and upon receipt of the ARM fund payment, the Department shall issue a posting permit in accordance with Env-Wt 803.08(f).
- 10. The payment into the ARM fund shall be deposited in the NHDES fund for the Pemigewasset Winnipesaukee Rivers watershed per RSA 482-A:29.
- 11. On March 23, 2018, the Department received written comment and concerns from the Alton Conservation Commission (the Commission) related to the proposed reconfiguration and expansion of the existing commercial marina and marine construction contracting operations.
- 12. On May 4, 2018, the Department issued a Request for More Information Letter to the Applicant and their Agents, requesting among other things, that the Applicant address the concerns of the Commission.
- 13. On July 2, 2018 the Department received a complete response to the May 4, 2018 Request for More Information.
- 14. On July 18, 2018 the Department received additional correspondence from the Commission describing the Commission's continued concerns related to the project.
- 15. The Commission opposes the construction of the "700 foot long pier" along the lakeward edge of the remaining palustrine scrub shrub wetland, identified on the plans and in the application materials as Wetland #2.