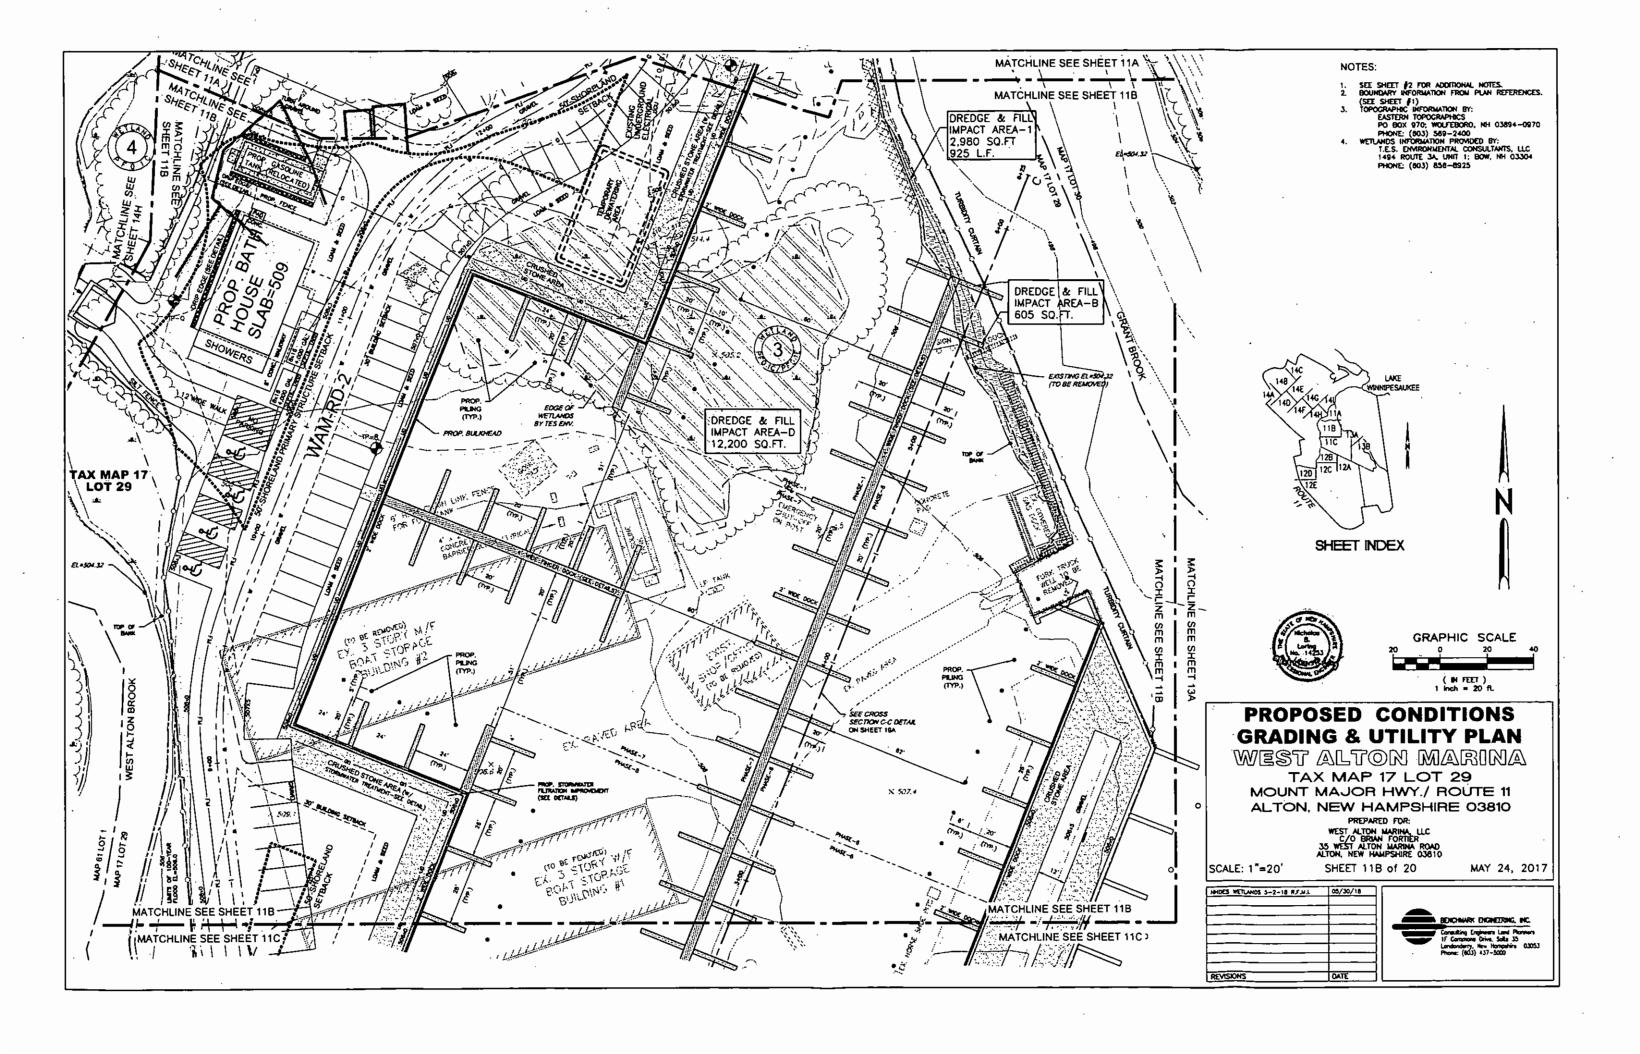

Dredge 17,255 square feet of lakebed and 4,550 square feet of palustrine scrub shrub wetland, excavate 1,632 square feet of bank along 1,268 linear feet of shoreline, and dredge or fill 16,793 square feet of palustrine forested wetland to reconfigure and expand existing commercial marina and marine construction contracting operations on multiple properties having approximately 11,956 feet of contiguous frontage along Lake Winnipesaukee, including Smalls Cove, in

#### **EXPLANATION**

The NHDES Wetlands Bureau approved this project on July 31, 2018. The NHDES supported its decision with the following findings:

- 1. This project is classified as a major impact project per Rules Env-Wt 303.02 (c), (d), and (h), impact of more than 20,000 square feet of wetlands to modify docking facilities providing five or more boat slips affecting more than 200 linear feet of shoreline along a lake or pond.
- The natural mean high water level of Lake Winnipesaukee is identified as Elevation 504.32 NVGD. All
  submerged lands located below Elevation 504.32 have been considered to be part of Lake Winnipesaukee
  during the review of this application.
- The Applicant states that their combined properties have approximately 11,956 feet of contiguous frontage along Lake Winnipesaukee.
- 4. A maximum of 479 slips may be permitted on 11,956 feet per Rule Env-Wt 402.16 Marinas Design Standards, (a) (2).
- 5. The proposed docking facilities will provide approximately 389 slips as defined per RSA 482-A:2, VIII and, therefore, meet Rule Env-Wt 402.16.
- 6. The existing and proposed commercial marina and marine construction contracting facilities are located completely within lands owned by the Applicants.
- 7. The Applicant has reviewed on-site options for mitigation and the department has determined that this project is acceptable for payment to the Aquatic Resource Mitigation (ARM) Fund.
- 8. The payment calculated for the proposed wetland and bank loss equals \$245,012.03.
- 9. The Department decision is issued in letter form and upon receipt of the ARM fund payment, the Department shall issue a posting permit in accordance with Env-Wt 803.08(f).
- 10. The payment into the ARM fund shall be deposited in the NHDES fund for the Pemigewasset Winnipesaukee Rivers watershed per RSA 482-A:29.
- 11. On March 23, 2018, the Department received written comment and concerns from the Alton Conservation Commission (the Commission) related to the proposed reconfiguration and expansion of the existing commercial marina and marine construction contracting operations.
- 12. On May 4, 2018, the Department issued a Request for More Information Letter to the Applicant and their Agents, requesting among other things, that the Applicant address the concerns of the Commission.
- 13. On July 2, 2018 the Department received a complete response to the May 4, 2018 Request for More Information.
- 14. On July 18, 2018 the Department received additional correspondence from the Commission describing the Commission's continued concerns related to the project.
- 15. The Commission opposes the construction of the "700 foot long pier" along the lakeward edge of the remaining palustrine scrub shrub wetland, identified on the plans and in the application materials as Wetland #2.

- 16. The proposal includes the dredge of 14,500 square feet of lake bed and Wetland #2 for the purpose of restoring navigation within a portion of the previously dredged area. The "700 foot long pier" is to be installed following the dredge as a means of limiting the continued advance of Wetland #2 into the existing navigable channel.
- 17. The Department finds that the installation of the "700 foot long pier" is less impacting to the wetlands resource and Lake Winnipesaukee than continued periodic dredging to maintain the navigable channel.
- 18. The Commission states that it supports the conservation of land on adjacent parcel as mitigation for the proposed impacts and expresses willingness to pursue said conservation through the Aquatic Resource Mitigation (ARM) Fund.
- 19. The use of ARM funds to purchase lands or development rights will require the filing of an application for a grant of funds in accordance with Part Env-Wt 807, Aquatic Resource Compensatory Mitigation Fund.
- 20. The Commission has questioned whether or not the proposed project will bring the site into "greater compliance with the standards and objectives under RSA 482-A and RSA 483-B" as stated by the Agent for the Applicant in the application materials submitted.
- 21. The Department finds that the project as proposed is compliant with the standards and objectives of RSA 482-A and RSA 483-B and, therefore, any comparison to the pre-existing conditions is unnecessary and not pertinent to the decision on the proposal before the Department.
- 22. The Commission has stated concerns with regard to whether or not the project will require separate permitting under RSA 483-B.
- 23. Pursuant to RSA 483-B:5-b, Permit Required; Exemption, IV, impacts in the protected shoreland that receive a permit in accordance with RSA 482-A and commercial or industrial redevelopment in accordance with RSA 485-A:17 shall not require separate shoreland permitting.
- 24. The Department finds that the protected shorelands impacted by this project have been previously impacted by the pre-existing commercial marina and marine construction contracting operations. Those areas that would be considered expansion rather than redevelopment are located beyond the protected shorelands. Therefore, provided the project obtains approval under RSA 485-A:17, and is completed in accordance with this approval under RSA 482-A additional shoreland permitting is not required for this project pursuant to RSA 483-B:5-b, IV.
- 25. The Commission has stated concerns that "the proposed project would increase the number of boat slips from 235 to 435 +/- plus an unspecified number of boat launchings for the proposed valet service" and requested that the Department make a finding pertaining to the level of boating that can be sustained by Lake Winnipesaukee before it has an adverse effect on water quality and recreational experiences.
- 26. The Department's review does not support the Commission's claim that the project will increase the total number of slips provided to 435.
- 27. The Department, under RSA 482-A:3 is charged with the regulation of excavation, removal, filling, dredging, and construction of structures within areas of its jurisdiction as described in RSA 482-A:4, Definitions.
- 28. The evaluation of sustainable boating levels and the possible restriction of boat access to public waters based upon such evaluation is beyond the purview assigned to the Department under RSA 482-A:3.
- 29. The Commission has stated that the Applicant has failed to submit an alternatives analysis including and assessment of the "No-Build" alternative and maintains that the Department cannot find that the project as proposed is the least impacting alternative for the site.
- 30. The Department finds that the "No-Build" alternative could not meet the needs of the Applicant.
- 31. The Discussion section of the Wetlands Functions and Values Assessment submitted with the application clearly outlines the higher functions and values of the wetlands to the south and east of the existing impacts and the process and rationale used to determine that the project as proposed would be the least impacting to jurisdictional areas while meeting the needs of the Applicant.