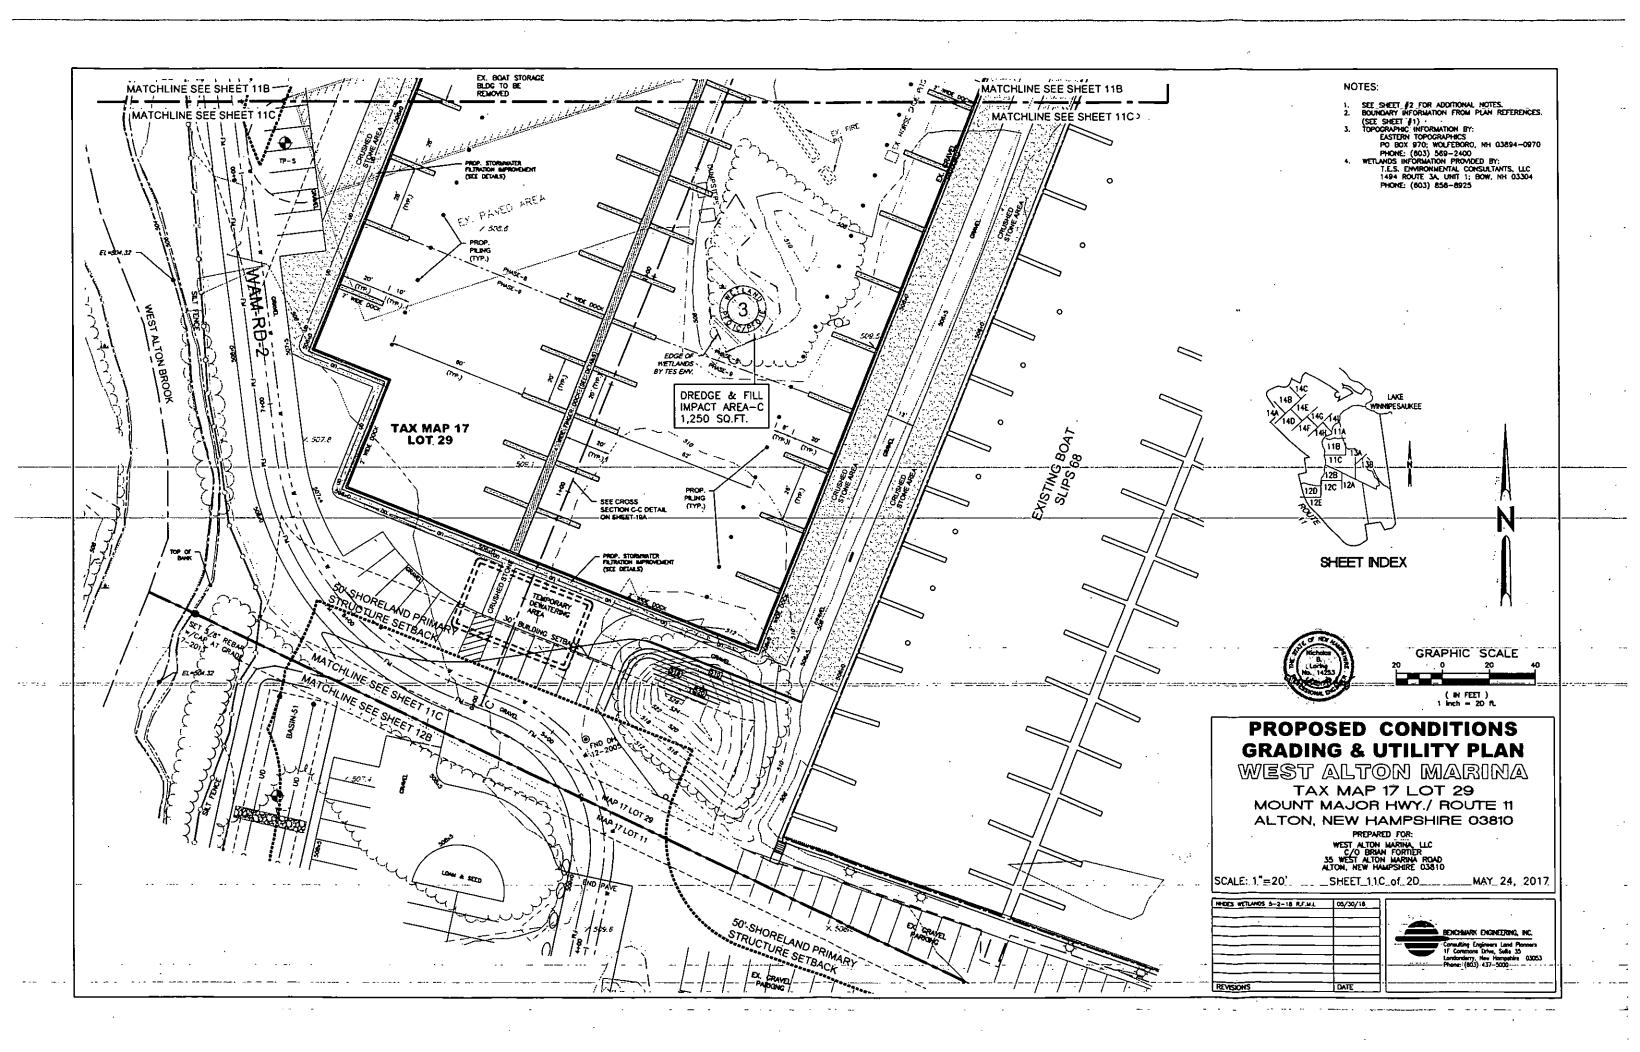

Dredge 17,255 square feet of lakebed and 4,550 square feet of palustrine scrub shrub wetland, excavate 1,632 square feet of bank along 1,268 linear feet of shoreline, and dredge or fill 16,793 square feet of palustrine forested wetland to reconfigure and expand existing commercial marina and marine construction contracting operations on multiple properties having approximately 11,956 feet of contiguous frontage along Lake Winnipesaukee, including Smalls Cove, in

#### **EXPLANATION**

The NHDES Wetlands Bureau approved this project on July 31, 2018. The NHDES supported its decision with the following findings:

- 1. This project is classified as a major impact project per Rules Env-Wt 303.02 (c), (d), and (h), impact of more than 20,000 square feet of wetlands to modify docking facilities providing five or more boat slips affecting more than 200 linear feet of shoreline along a lake or pond.
- The natural mean high water level of Lake Winnipesaukee is identified as Elevation 504.32 NVGD. All
  submerged lands located below Elevation 504.32 have been considered to be part of Lake Winnipesaukee
  during the review of this application.
- The Applicant states that their combined properties have approximately 11,956 feet of contiguous frontage along Lake Winnipesaukee.
- 4. A maximum of 479 slips may be permitted on 11,956 feet per Rule Env-Wt 402.16 Marinas Design Standards, (a) (2).
- 5. The proposed docking facilities will provide approximately 389 slips as defined per RSA 482-A:2, VIII and, therefore, meet Rule Env-Wt 402.16.
- 6. The existing and proposed commercial marina and marine construction contracting facilities are located completely within lands owned by the Applicants.
- 7. The Applicant has reviewed on-site options for mitigation and the department has determined that this project is acceptable for payment to the Aquatic Resource Mitigation (ARM) Fund.
- 8. The payment calculated for the proposed wetland and bank loss equals \$245,012.03.
- 9. The Department decision is issued in letter form and upon receipt of the ARM fund payment, the Department shall issue a posting permit in accordance with Env-Wt 803.08(f).
- 10. The payment into the ARM fund shall be deposited in the NHDES fund for the Pemigewasset Winnipesaukee Rivers watershed per RSA 482-A:29.
- 11. On March 23, 2018, the Department received written comment and concerns from the Alton Conservation Commission (the Commission) related to the proposed reconfiguration and expansion of the existing commercial marina and marine construction contracting operations.
- 12. On May 4, 2018, the Department issued a Request for More Information Letter to the Applicant and their Agents, requesting among other things, that the Applicant address the concerns of the Commission.
- 13. On July 2, 2018 the Department received a complete response to the May 4, 2018 Request for More Information.
- 14. On July 18, 2018 the Department received additional correspondence from the Commission describing the Commission's continued concerns related to the project.
- 15. The Commission opposes the construction of the "700 foot long pier" along the lakeward edge of the remaining palustrine scrub shrub wetland, identified on the plans and in the application materials as Wetland #2.

- 16. The proposal includes the dredge of 14,500 square feet of lake bed and Wetland #2 for the purpose of restoring navigation within a portion of the previously dredged area. The "700 foot long pier" is to be installed following the dredge as a means of limiting the continued advance of Wetland #2 into the existing navigable channel.
- 17. The Department finds that the installation of the "700 foot long pier" is less impacting to the wetlands resource and Lake Winnipesaukee than continued periodic dredging to maintain the navigable channel.
- 18. The Commission states that it supports the conservation of land on adjacent parcel as mitigation for the proposed impacts and expresses willingness to pursue said conservation through the Aquatic Resource Mitigation (ARM) Fund.
- 19. The use of ARM funds to purchase lands or development rights will require the filing of an application for a grant of funds in accordance with Part Env-Wt 807, Aquatic Resource Compensatory Mitigation Fund.
- 20. The Commission has questioned whether or not the proposed project will bring the site into "greater compliance with the standards and objectives under RSA 482-A and RSA 483-B" as stated by the Agent for the Applicant in the application materials submitted.
- 21. The Department finds that the project as proposed is compliant with the standards and objectives of RSA 482-A and RSA 483-B and, therefore, any comparison to the pre-existing conditions is unnecessary and not pertinent to the decision on the proposal before the Department.
- 22. The Commission has stated concerns with regard to whether or not the project will require separate permitting under RSA 483-B.
- 23. Pursuant to RSA 483-B:5-b, Permit Required; Exemption, IV, impacts in the protected shoreland that receive a permit in accordance with RSA 482-A and commercial or industrial redevelopment in accordance with RSA 485-A:17 shall not require separate shoreland permitting.
- 24. The Department finds that the protected shorelands impacted by this project have been previously impacted by the pre-existing commercial marina and marine construction contracting operations. Those areas that would be considered expansion rather than redevelopment are located beyond the protected shorelands. Therefore, provided the project obtains approval under RSA 485-A:17, and is completed in accordance with this approval under RSA 482-A additional shoreland permitting is not required for this project pursuant to RSA 483-B:5-b, IV.
- 25. The Commission has stated concerns that "the proposed project would increase the number of boat slips from 235 to 435 +/- plus an unspecified number of boat launchings for the proposed valet service" and requested that the Department make a finding pertaining to the level of boating that can be sustained by Lake Winnipesaukee before it has an adverse effect on water quality and recreational experiences.
- 26. The Department's review does not support the Commission's claim that the project will increase the total number of slips provided to 435.
- 27. The Department, under RSA 482-A:3 is charged with the regulation of excavation, removal, filling, dredging, and construction of structures within areas of its jurisdiction as described in RSA 482-A:4, Definitions.
- 28. The evaluation of sustainable boating levels and the possible restriction of boat access to public waters based upon such evaluation is beyond the purview assigned to the Department under RSA 482-A:3.
- 29. The Commission has stated that the Applicant has failed to submit an alternatives analysis including and assessment of the "No-Build" alternative and maintains that the Department cannot find that the project as proposed is the least impacting alternative for the site.
- 30. The Department finds that the "No-Build" alternative could not meet the needs of the Applicant.
- 31. The Discussion section of the Wetlands Functions and Values Assessment submitted with the application clearly outlines the higher functions and values of the wetlands to the south and east of the existing impacts and the process and rationale used to determine that the project as proposed would be the least impacting to jurisdictional areas while meeting the needs of the Applicant.