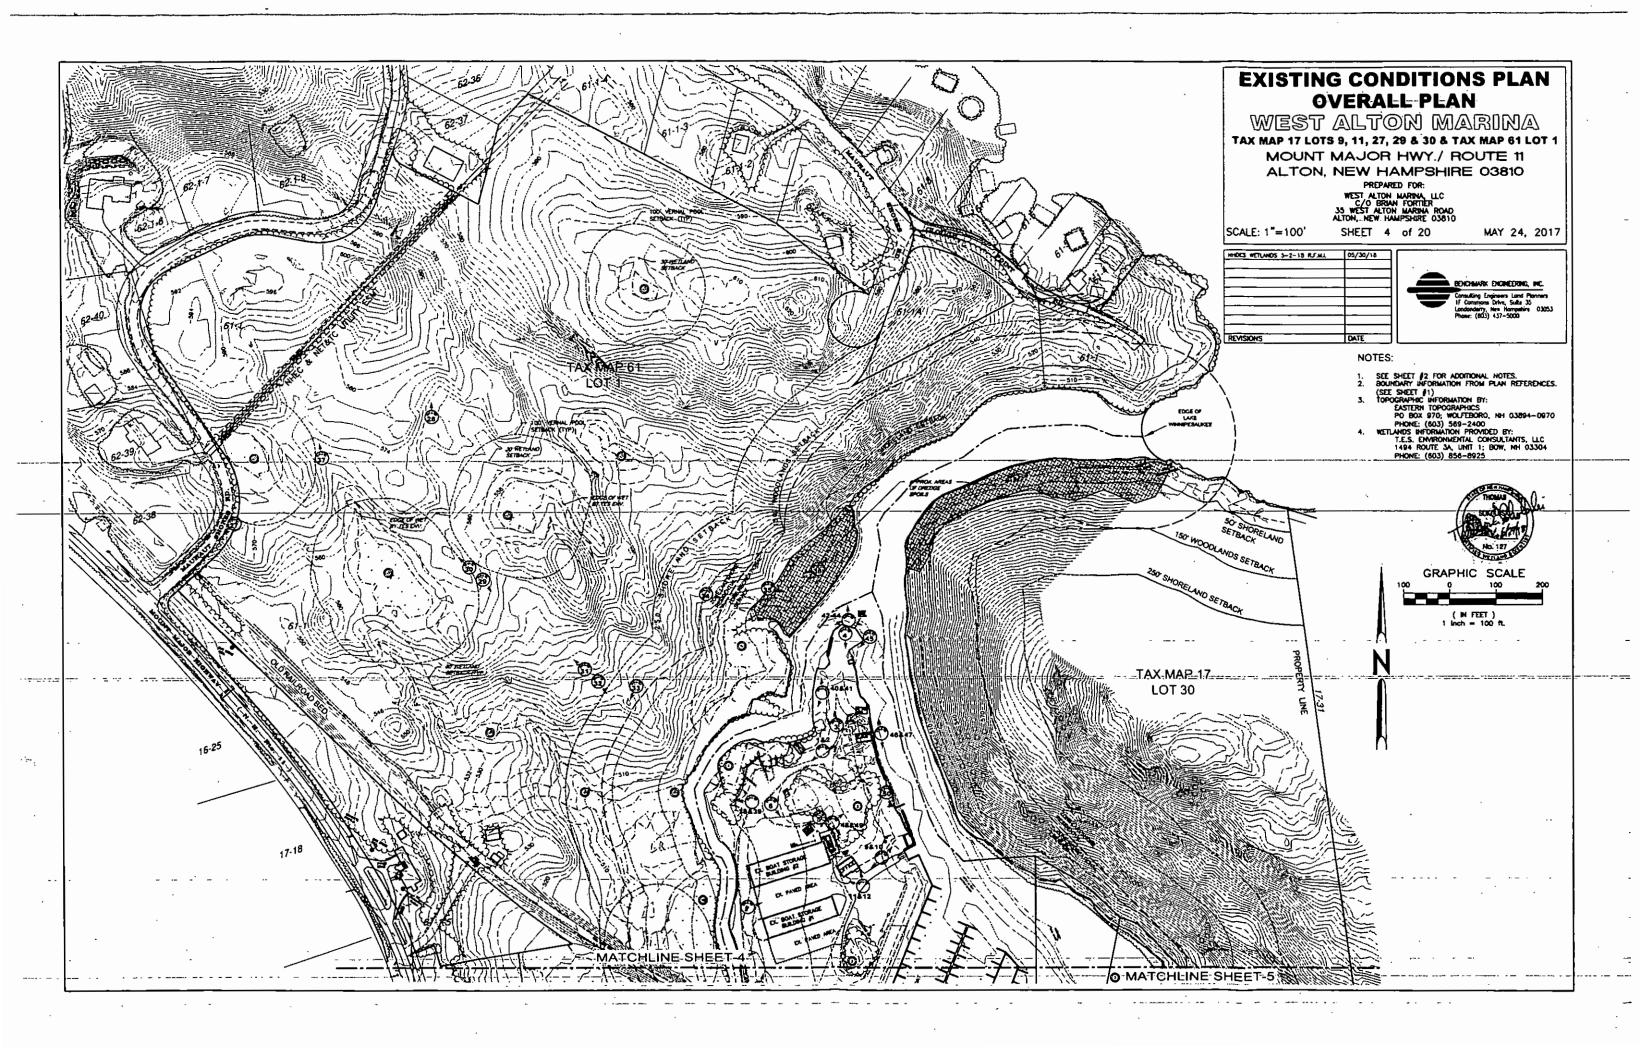

Dredge 17,255 square feet of lakebed and 4,550 square feet of palustrine scrub shrub wetland, excavate 1,632 square feet of bank along 1,268 linear feet of shoreline, and dredge or fill 16,793 square feet of palustrine forested wetland to reconfigure and expand existing commercial marina and marine construction contracting operations on multiple properties having approximately 11,956 feet of contiguous frontage along Lake Winnipesaukee, including Smalls Cove, in

#### **EXPLANATION**

The NHDES Wetlands Bureau approved this project on July 31, 2018. The NHDES supported its decision with the following findings:

- 1. This project is classified as a major impact project per Rules Env-Wt 303.02 (c), (d), and (h), impact of more than 20,000 square feet of wetlands to modify docking facilities providing five or more boat slips affecting more than 200 linear feet of shoreline along a lake or pond.
- The natural mean high water level of Lake Winnipesaukee is identified as Elevation 504.32 NVGD. All
  submerged lands located below Elevation 504.32 have been considered to be part of Lake Winnipesaukee
  during the review of this application.
- The Applicant states that their combined properties have approximately 11,956 feet of contiguous frontage along Lake Winnipesaukee.
- 4. A maximum of 479 slips may be permitted on 11,956 feet per Rule Env-Wt 402.16 Marinas Design Standards, (a) (2).
- 5. The proposed docking facilities will provide approximately 389 slips as defined per RSA 482-A:2, VIII and, therefore, meet Rule Env-Wt 402.16.
- 6. The existing and proposed commercial marina and marine construction contracting facilities are located completely within lands owned by the Applicants.
- 7. The Applicant has reviewed on-site options for mitigation and the department has determined that this project is acceptable for payment to the Aquatic Resource Mitigation (ARM) Fund.
- 8. The payment calculated for the proposed wetland and bank loss equals \$245,012.03.
- 9. The Department decision is issued in letter form and upon receipt of the ARM fund payment, the Department shall issue a posting permit in accordance with Env-Wt 803.08(f).
- 10. The payment into the ARM fund shall be deposited in the NHDES fund for the Pemigewasset Winnipesaukee Rivers watershed per RSA 482-A:29.
- 11. On March 23, 2018, the Department received written comment and concerns from the Alton Conservation Commission (the Commission) related to the proposed reconfiguration and expansion of the existing commercial marina and marine construction contracting operations.
- 12. On May 4, 2018, the Department issued a Request for More Information Letter to the Applicant and their Agents, requesting among other things, that the Applicant address the concerns of the Commission.
- 13. On July 2, 2018 the Department received a complete response to the May 4, 2018 Request for More Information.
- 14. On July 18, 2018 the Department received additional correspondence from the Commission describing the Commission's continued concerns related to the project.
- 15. The Commission opposes the construction of the "700 foot long pier" along the lakeward edge of the remaining palustrine scrub shrub wetland, identified on the plans and in the application materials as Wetland #2.