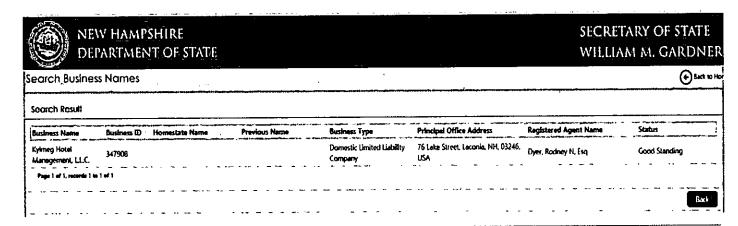

#### **CERTIFICATE**

I, William M. Gardner, Secretary of State of the State of New Hampshire, do hereby certify that NEP MANCHESTER CY (NH) OWNER, LLC is a Delaware Limited Liability Company registered to transact business in New Hampshire on March 19, 2015. I further certify that all fees and documents required by the Secretary of State's office have been received and is in good standing as far as this office is concerned.

Business ID: 722901

Certificate Number: 0005034731

IN TESTIMONY WHEREOF,

I hereto set my hand and cause to be affixed the Seal of the State of New Hampshire, this 28th day of October A.D. 2020.

William M. Gardner Secretary of State