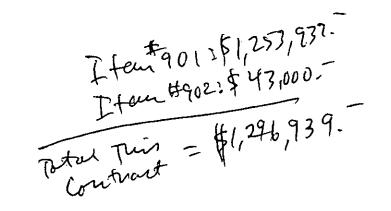

Items

| <b>9</b> 01                                                            | PROVIDE AND INSTALL NEW A/C EQUIPMENT |    | 1.00      | \$1,461,180.00 | \$1,461,180,00 | \$1,253,939.00 | \$1,253,939.00 | \$1,746,000.00 | \$1,746,000.00 |
|------------------------------------------------------------------------|---------------------------------------|----|-----------|----------------|----------------|----------------|----------------|----------------|----------------|
| 802 ALLOWANCE FOR OWNER-INITIATED CHANGES AND<br>UNFORESEEN CONDITIONS |                                       | \$ | 43,000.00 | \$1.00         | \$43,000.00    | \$1.00         | \$43.000.00    | \$1.00         | \$43,000.00    |
| totals:                                                                |                                       |    |           |                | \$1,504,180.00 |                | \$1,296,939,00 |                | \$1,789,000.00 |
| AR. Totals:                                                            |                                       |    |           |                |                |                |                |                |                |
| Totats:                                                                |                                       |    |           |                | \$1,594,180.00 |                | \$1,296,939.00 |                | \$1,789,000.00 |

Items

| 901 | PROVIDE AND INSTALL NEW A/C EQUIPMENT                                 | U  | 1.00      | \$1,253,939.00 | \$1,253,939.00 | \$1,461,180.00 | :\$1,461,180.00 | (\$207,241.00) |
|-----|-----------------------------------------------------------------------|----|-----------|----------------|----------------|----------------|-----------------|----------------|
| 902 | ALLOWANCE FOR OWNER-INITIATED<br>CHANGES AND<br>UNFORESEEN CONDITIONS | \$ | 43,000.00 | \$1.00         | \$43,000.00    | \$1.00         | \$43,000.00     | \$0:00         |

\$1,296,939.00

Total: