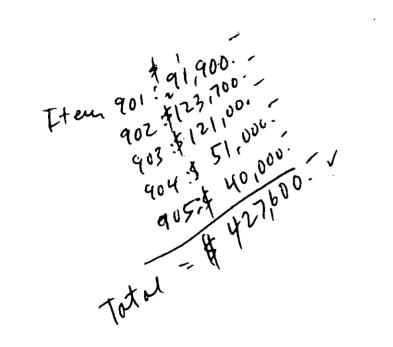

|     |                                                          |    | Totals:                 | -  |            | \$386,450.00     | \$427,60     |              |  |
|-----|----------------------------------------------------------|----|-------------------------|----|------------|------------------|--------------|--------------|--|
|     |                                                          |    | Totals:<br>Alt. Totals: |    |            | <br>\$386,450.00 |              | \$427,600.00 |  |
| 905 | ALLOWANCE                                                | \$ | 40,000.00               | S  | 1.00       | \$<br>40,000.00  | \$1.00       | \$40,000.00  |  |
| 904 | RELOCATE ELECTRICAL SERVICE THAYER<br>BLDG               | U  | 1.00                    | \$ | 48,400.00  | \$<br>48,400.00  | \$51,000.00  | \$51,000.00  |  |
| 903 | GENERATOR AND ALL ASSOCIATED WORK<br>FOR 64 SOUTH STREET | U  | 1.00                    | \$ | 118,350.00 | \$<br>118,350.00 | \$121,000.00 | \$121,000.00 |  |
| 902 | GENERATOR AND ALL ASSOCIATED WORK<br>FOR THAYER BUILDING | υ  | 1.00                    | \$ | 112,000.00 | \$<br>112,200.00 | \$123,700.00 | \$123,700.00 |  |
| 901 | GENERATOR AND ALL ASSOCIATED WORK<br>FOR MAIN BUILDING   | υ  | 1.00                    | \$ | 67,500.00  | \$<br>67,500.00  | \$91,900.00  | \$91,900.00  |  |