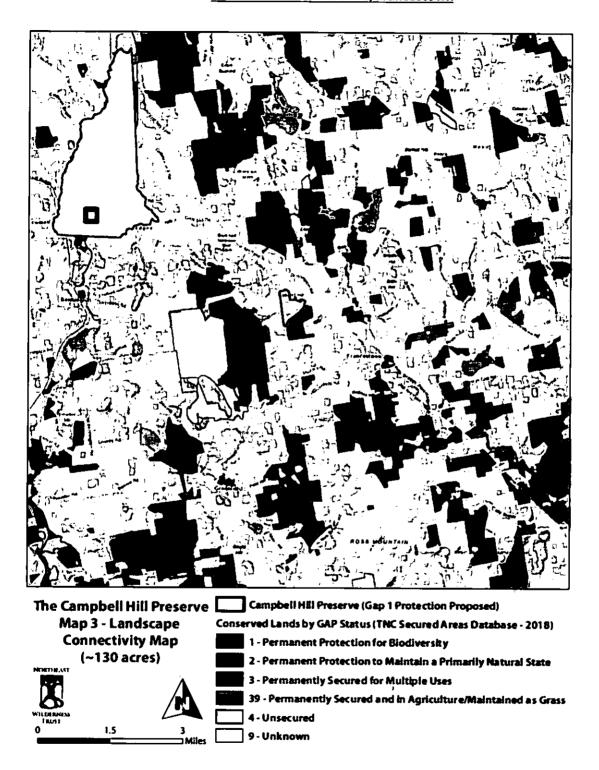

His Excellency, Governor Christopher T. Sununu and the Honorable Council

Page 2

Army Corps of Engineers and the New Hampshire Wetland Council resulted in full support of the recommendations.

The NWT will protect the Campbell Hill Preserve property that includes a variety of habitat types with 1,400 linear feet of Brennan Brook; a perennial headwater stream of the designated South Branch Piscataquog River watershed. The property encompasses both the summit of Campbell Hill as well as lower elevation wetlands; ensuring long term protection of the wetland system's upland buffer. The preserve has a high conservation value and is directly adjacent to the 149-acre conserved Brennan Falls Preserve. Attachment B includes a map of the property.