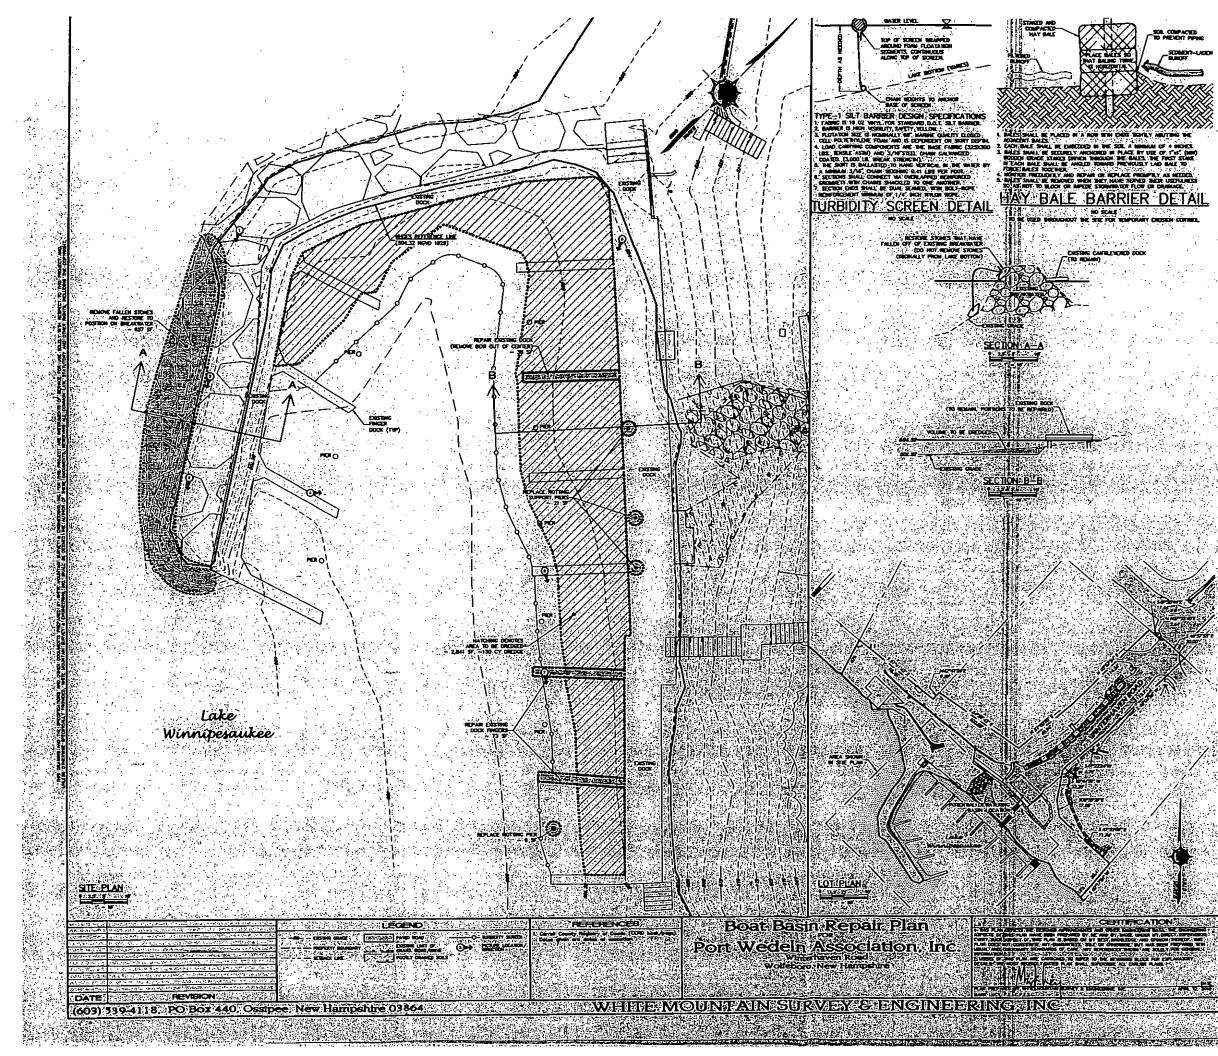

Replace three support pilings under the existing walkway decking, replace one pier piling, repair in-kind two 2 foot x 18 foot finger piers, rebuild in-kind the 2 foot x 20 foot finger pier, repair in-kind existing 657 square feet of the north face of the breakwater, and dredge 130 cubic yards of material from slip areas on an average of 491 feet of frontage along Lake Winnipesaukee, in Wolfeboro.

The New Hampshire Department of Environmental Services (NHDES) imposed the following conditions as part of this approval:

- 1. All work shall be in accordance with plans by White Mountain Survey & Engineering, Inc. dated April 12, 2018 as received by the NH Department of Environmental Services (NHDES) on April 16, 2018.
- 2. This permit is not valid and effective until it has been recorded with the appropriate county Registry of Deeds by the applicant. Prior to starting work under this permit, the permittee shall submit a copy of the recorded permit to the NHDES Wetlands Program by certified mail, return receipt requested.
- 3. All development activities associated with this project shall be conducted in compliance with applicable requirements of RSA 483-B and N.H. Code of Administrative Rules Env-Wq 1400 during and after construction.
- 4. Work shall be carried out in a time and manner to avoid disturbances to migratory waterfowl breeding and nesting areas.
- 5. Appropriate turbidity controls shall be installed prior to construction, shall be maintained during construction such that no turbidity escapes the immediate dredge area and shall remain in place until suspended particles have settled and water at the work site has returned to normal clarity.
- All dredged and excavated material and construction-related debris shall be placed outside of the areas subject to RSA 482-A. Any spoil material deposited within 250 feet of any surface water shall comply with RSA-483-B.
- 7. The contractor responsible for completion of the work shall use techniques described in the New Hampshire Stormwater Manual, Volume 3, Erosion and Sediment Controls During Construction (December 2008).
- 8. Any subdivision of the property frontage will require removal of a sufficient portion of the docking structures to comply with the dock size and density requirements in effect at the time of the subdivision.

#### **EXPLANATION**

The NHDES Wetlands Bureau approved this project on June 26, 2018. The NHDES supported its decision with the following findings:

- This project is classified as a major project per Rule Env-Wt 303.02(g), removal of greater than 20 cubic yards of materials from public waters and Env-Wt 303.04(j) repair of a breakwater and other structures.
- 2. The reconstruction of a breakwater to provide safe docking at this site is justified in accordance with Rule Env-Wt 402.06, Breakwaters.
- 3. The applicant has an average of 491 feet of shoreline frontage along Lake Winnipesaukee.
- 4. The proposed maintenance, repairs, and dredging will not create additional boat slips, and, therefore, a waiver of rule Env-Wt 402.21, requiring a reduction in boat slips for the proposed modification is not required.