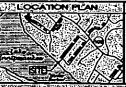

Replace three support pilings under the existing walkway decking, replace one pier piling, repair in-kind two 2 foot x 18 foot finger piers, rebuild in-kind the 2 foot x 20 foot finger pier, repair in-kind existing 657 square feet of the north face of the breakwater, and dredge 130 cubic yards of material from slip areas on an average of 491 feet of frontage along Lake Winnipesaukee, in Wolfeboro.

#### **EXPLANATION**

The NHDES Wetlands Bureau approved this project on June 26, 2018. The NHDES supported its decision with the following findings:

- This project is classified as a major project per Rule Env-Wt 303.02(g), removal of greater than 20 cubic yards of materials from public waters and Env-Wt 303.04(j) repair of a breakwater and other structures.
- 2. The reconstruction of a breakwater to provide safe docking at this site is justified in accordance with Rule Env-Wt 402.06, Breakwaters.
- 3. The applicant has an average of 491 feet of shoreline frontage along Lake Winnipesaukee.
- 4. The proposed maintenance, repairs, and dredging will not create additional boat slips, and, therefore, a waiver of rule Env-Wt 402.21, requiring a reduction in boat slips for the proposed modification is not required.