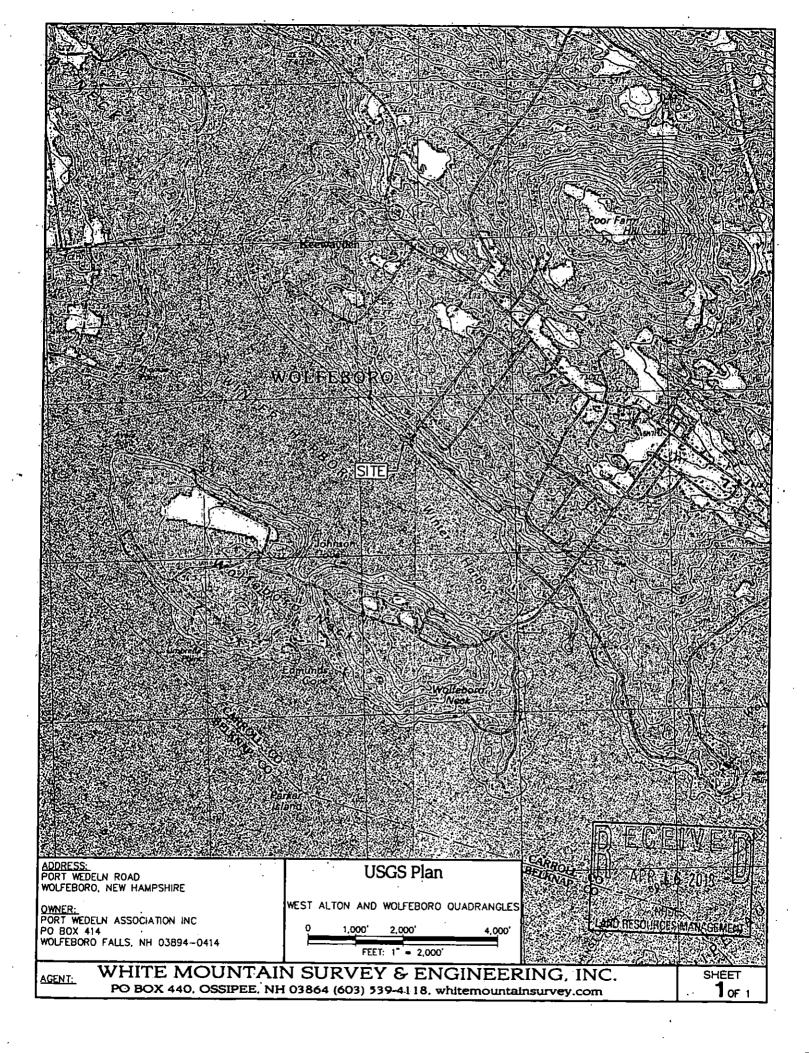

Replace three support pilings under the existing walkway decking, replace one pier piling, repair in-kind two 2 foot x 18 foot finger piers, rebuild in-kind the 2 foot x 20 foot finger pier, repair in-kind existing 657 square feet of the north face of the breakwater, and dredge 130 cubic yards of material from slip areas on an average of 491 feet of frontage along Lake Winnipesaukee, in Wolfeboro.

The New Hampshire Department of Environmental Services (NHDES) imposed the following conditions as part of this approval:

- 1. All work shall be in accordance with plans by White Mountain Survey & Engineering, Inc. dated April 12, 2018 as received by the NH Department of Environmental Services (NHDES) on April 16, 2018.
- 2. This permit is not valid and effective until it has been recorded with the appropriate county Registry of Deeds by the applicant. Prior to starting work under this permit, the permittee shall submit a copy of the recorded permit to the NHDES Wetlands Program by certified mail, return receipt requested.
- 3. All development activities associated with this project shall be conducted in compliance with applicable requirements of RSA 483-B and N.H. Code of Administrative Rules Env-Wq 1400 during and after construction.
- 4. Work shall be carried out in a time and manner to avoid disturbances to migratory waterfowl breeding and nesting areas.
- 5. Appropriate turbidity controls shall be installed prior to construction, shall be maintained during construction such that no turbidity escapes the immediate dredge area and shall remain in place until suspended particles have settled and water at the work site has returned to normal clarity.
- All dredged and excavated material and construction-related debris shall be placed outside of the areas subject to RSA 482-A. Any spoil material deposited within 250 feet of any surface water shall comply with RSA-483-B.
- 7. The contractor responsible for completion of the work shall use techniques described in the New Hampshire Stormwater Manual, Volume 3, Erosion and Sediment Controls During Construction (December 2008).
- 8. Any subdivision of the property frontage will require removal of a sufficient portion of the docking structures to comply with the dock size and density requirements in effect at the time of the subdivision.