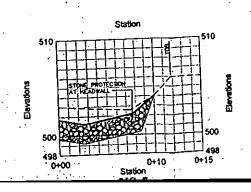

- 6. All construction related debris shall be completely removed from surface waters and deposited outside of the DES Wetlands Bureau jurisdiction.
- 7. Equipment initially entering surface waters shall be completely free of any imported aquatic plants and animals.
- 8. Equipment washing/rinsing shall not take place in areas in Wetlands Bureau jurisdictional areas. 9. Appropriate siltation, erosion, and turbidity controls shall be in place prior to construction, shall be maintained during construction, and shall remain in place until the area is stabilized.
- 9. The ramp approach shall be crowned so that drainage is directed away from the slope of the ramp.
- 10. The cofferdam shall be constructed prior to commencing work on structures located within surface waters.
- 11. The temporary cofferdam shall be entirely removed immediately following construction.
- 12. The work authorized is also contingent on approval by the DES Alteration of Terrain Bureau.
- 13. This permit shall not be effective until it has been recorded with the Belknap County Registry of Deeds office by the Permittee. A copy of the recorded permit shall be submitted to the DES Wetlands Bureau by certified mail, return receipt requested, prior to construction.
- 14. Work shall be conducted in a manner so as to minimize turbidity and sedimentation to surface waters and wetlands.
- 15. Work shall be conducted in a manner that avoids discharges of sediments to fish spawning areas.
- 16. Rip-rap shall be located landward of the shoreline at the normal high water, where practical, and shall not extend more than 2 ft. lakeward of that line at any point.
- 17. Culvert outlets shall be properly rip rapped.
- 18. All activities shall be in accordance with the Shoreland Water Quality Protection Act, RSA 483-B. The owner is responsible for obtaining any Shoreland Permit that may be required per RSA 483-B, for construction, excavation or fill that will occur within the Protected Shoreland.