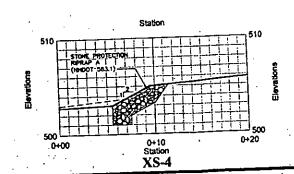

For the purpose of replacing and upgrading NH Department of Safety, Marine Patrol facilities on Lake Winnipesaukee in Gilford: 1) Temporarily impact 170 sq. ft. of lakebed to install a 226 linear ft. cofferdam; 2) Dredge 68 cu. yd. from and otherwise alter 4,212 sq. ft. of lakebed; 3) Alter 246 linear ft. of shoreline; and 4) Reconfigure a major docking system.