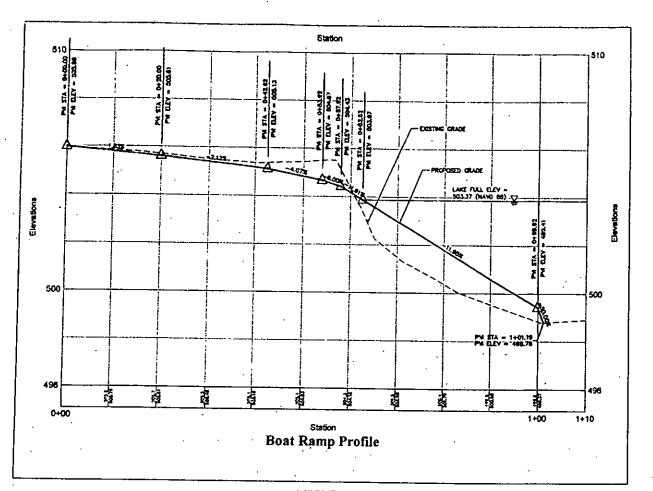

For the purpose of replacing and upgrading NH Department of Safety, Marine Patrol facilities on Lake Winnipesaukee in Gilford: 1) Temporarily impact 170 sq. ft. of lakebed to install a 226 linear ft. cofferdam; 2) Dredge 68 cu. yd. from and otherwise alter 4,212 sq. ft. of lakebed; 3) Alter 246 linear ft. of shoreline; and 4) Reconfigure a major docking system.