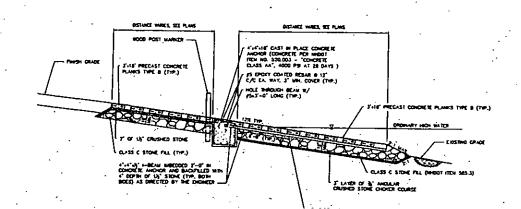

- 6. All construction related debris shall be completely removed from surface waters and deposited outside of the DES Wetlands Bureau jurisdiction.
- 7. Equipment initially entering surface waters shall be completely free of any imported aquatic plants and animals.
- 8. Equipment washing/rinsing shall not take place in areas in Wetlands Bureau jurisdictional areas. 9. Appropriate siltation, erosion, and turbidity controls shall be in place prior to construction, shall be maintained during construction, and shall remain in place until the area is stabilized.
- 9. The ramp approach shall be crowned so that drainage is directed away from the slope of the ramp.
- 10. The cofferdam shall be constructed prior to commencing work on structures located within surface waters.
- 11. The temporary cofferdam shall be entirely removed immediately following construction.
- 12. The work authorized is also contingent on approval by the DES Alteration of Terrain Bureau.
- 13. This permit shall not be effective until it has been recorded with the Belknap County Registry of Deeds office by the Permittee. A copy of the recorded permit shall be submitted to the DES Wetlands Bureau by certified mail, return receipt requested, prior to construction.
- 14. Work shall be conducted in a manner so as to minimize turbidity and sedimentation to surface waters and wetlands.
- 15. Work shall be conducted in a manner that avoids discharges of sediments to fish spawning areas.
- 16. Rip-rap shall be located landward of the shoreline at the normal high water, where practical, and shall not extend more than 2 ft. lakeward of that line at any point.
- 17. Culvert outlets shall be properly rip rapped.
- 18. All activities shall be in accordance with the Shoreland Water Quality Protection Act, RSA 483-B. The owner is responsible for obtaining any Shoreland Permit that may be required per RSA 483-B, for construction, excavation or fill that will occur within the Protected Shoreland.