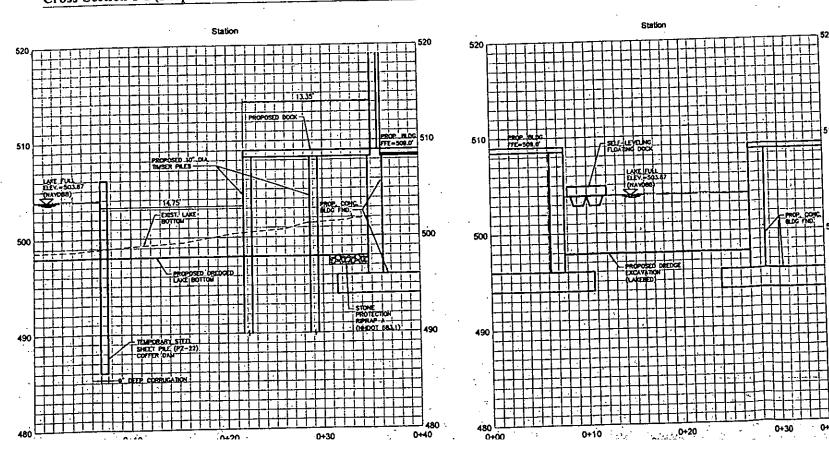

For the purpose of replacing and upgrading NH Department of Safety, Marine Patrol facilities on Lake Winnipesaukee in Gilford: 1) Temporarily impact 170 sq. ft. of lakebed to install a 226 linear ft. cofferdam; 2) Dredge 68 cu. yd. from and otherwise alter 4,212 sq. ft. of lakebed; 3) Alter 246 linear ft. of shoreline; and 4) Reconfigure a major docking system.