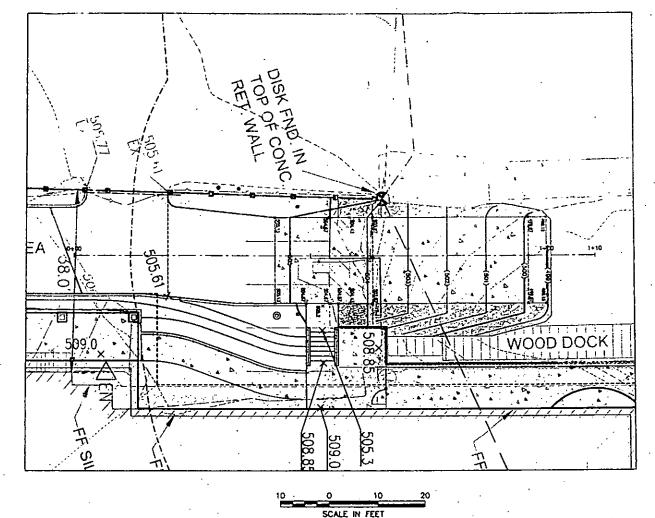

For the purpose of replacing and upgrading NH Department of Safety, Marine Patrol facilities on Lake Winnipesaukee in Gilford: 1) Temporarily impact 170 sq. ft. of lakebed to install a 226 linear ft. cofferdam; 2) Dredge 68 cu. yd. from and otherwise alter 4,212 sq. ft. of lakebed; 3) Alter 246 linear ft. of shoreline; and 4) Reconfigure a major docking system.