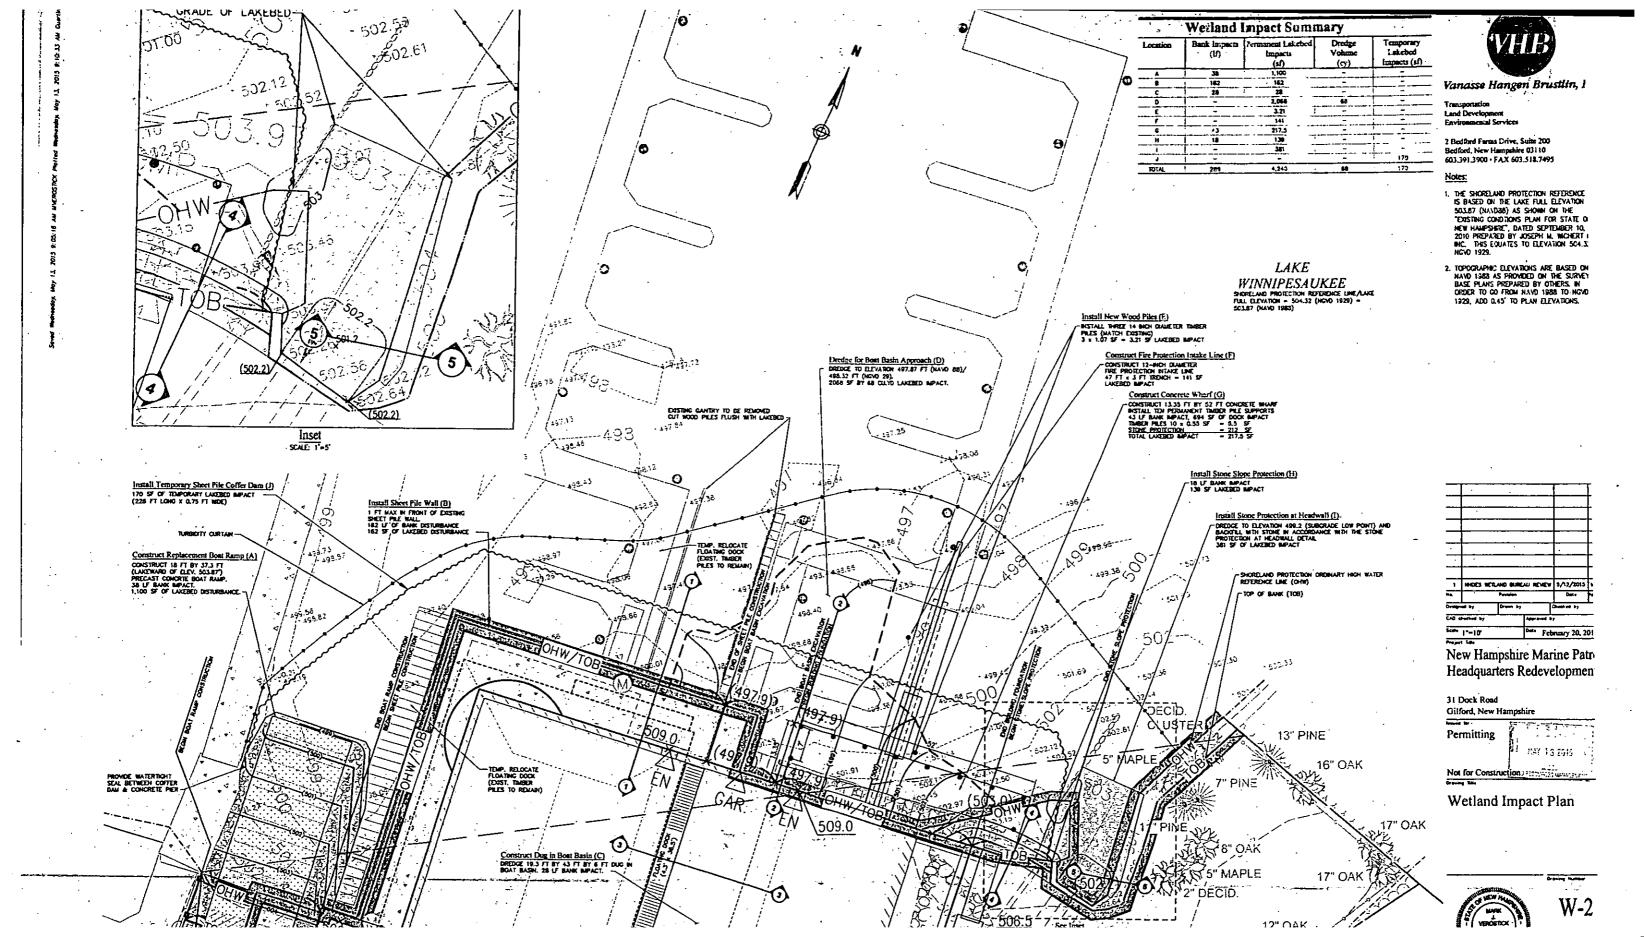

For the purpose of replacing and upgrading NH Department of Safety, Marine Patrol facilities on Lake Winnipesaukee in Gilford: 1) Temporarily impact 170 sq. ft. of lakebed to install a 226 linear ft. cofferdam; 2) Dredge 68 cu. yd. from and otherwise alter 4,212 sq. ft. of lakebed; 3) Alter 246 linear ft. of shoreline; and 4) Reconfigure a major docking system.

The New Hampshire Department of Environmental Services (NHDES) imposed the following conditions as part of this approval:

- 1. All work shall be in accordance with revised plans submitted by Vanasse Hangen Brustlin, Inc. dated May 12, 2015, and received by the NH Department of Environmental Services (DES) on May 13, 2015.
- 2. The DES Biology Bureau's Limnologist/Exotic Species Program Coordinator shall be notified in writing of the date on which dredging will begin 14 days prior to the beginning of the project.
- 3. If, at any time during the dredging, DES determines that rising water levels pose significant risk to the containment of the site, DES may request that the work cease until water levels recede to an acceptable level. Work shall cease immediately upon notification of the applicant, or any agent of the applicant, that water levels have risen to an unacceptable level, and shall not resume until authorized by DES.
- 4. All procedures outlined in the Construction Sequence on Sheet W3 of the approved plans shall be followed with particular care in order to prevent the spread of invasive milfoil species.
- All dredged material ("spoil material") shall be completely removed from surface waters, shall be deposited outside of the DES Wetlands Bureau jurisdiction and at least 250 ft. from any surface water or wetland in order to prevent the spread of invasive milfoil species.

- 6. All construction related debris shall be completely removed from surface waters and deposited outside of the DES Wetlands Bureau jurisdiction.
- 7. Equipment initially entering surface waters shall be completely free of any imported aquatic plants and animals.
- 8. Equipment washing/rinsing shall not take place in areas in Wetlands Bureau jurisdictional areas. 9. Appropriate siltation, erosion, and turbidity controls shall be in place prior to construction, shall be maintained during construction, and shall remain in place until the area is stabilized.
- 9. The ramp approach shall be crowned so that drainage is directed away from the slope of the ramp.
- 10. The cofferdam shall be constructed prior to commencing work on structures located within surface waters.
- 11. The temporary cofferdam shall be entirely removed immediately following construction.
- 12. The work authorized is also contingent on approval by the DES Alteration of Terrain Bureau.
- 13. This permit shall not be effective until it has been recorded with the Belknap County Registry of Deeds office by the Permittee. A copy of the recorded permit shall be submitted to the DES Wetlands Bureau by certified mail, return receipt requested, prior to construction.
- 14. Work shall be conducted in a manner so as to minimize turbidity and sedimentation to surface waters and wetlands.
- 15. Work shall be conducted in a manner that avoids discharges of sediments to fish spawning areas.
- 16. Rip-rap shall be located landward of the shoreline at the normal high water, where practical, and shall not extend more than 2 ft. lakeward of that line at any point.
- 17. Culvert outlets shall be properly rip rapped.
- 18. All activities shall be in accordance with the Shoreland Water Quality Protection Act, RSA 483-B. The owner is responsible for obtaining any Shoreland Permit that may be required per RSA 483-B, for construction, excavation or fill that will occur within the Protected Shoreland.