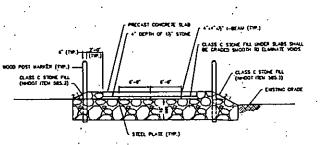

- 6. All construction related debris shall be completely removed from surface waters and deposited outside of the DES Wetlands Bureau jurisdiction.
- 7. Equipment initially entering surface waters shall be completely free of any imported aquatic plants and animals.
- 8. Equipment washing/rinsing shall not take place in areas in Wetlands Bureau jurisdictional areas. 9. Appropriate siltation, erosion, and turbidity controls shall be in place prior to construction, shall be maintained during construction, and shall remain in place until the area is stabilized.
- 9. The ramp approach shall be crowned so that drainage is directed away from the slope of the ramp.
- 10. The cofferdam shall be constructed prior to commencing work on structures located within surface waters.
- 11. The temporary cofferdam shall be entirely removed immediately following construction.
- 12. The work authorized is also contingent on approval by the DES Alteration of Terrain Bureau.
- 13. This permit shall not be effective until it has been recorded with the Belknap County Registry of Deeds office by the Permittee. A copy of the recorded permit shall be submitted to the DES Wetlands Bureau by certified mail, return receipt requested, prior to construction.
- 14. Work shall be conducted in a manner so as to minimize turbidity and sedimentation to surface waters and wetlands.
- 15. Work shall be conducted in a manner that avoids discharges of sediments to fish spawning areas.
- 16. Rip-rap shall be located landward of the shoreline at the normal high water, where practical, and shall not extend more than 2 ft. lakeward of that line at any point.
- 17. Culvert outlets shall be properly rip rapped.
- 18. All activities shall be in accordance with the Shoreland Water Quality Protection Act, RSA 483-B. The owner is responsible for obtaining any Shoreland Permit that may be required per RSA 483-B, for construction, excavation or fill that will occur within the Protected Shoreland.