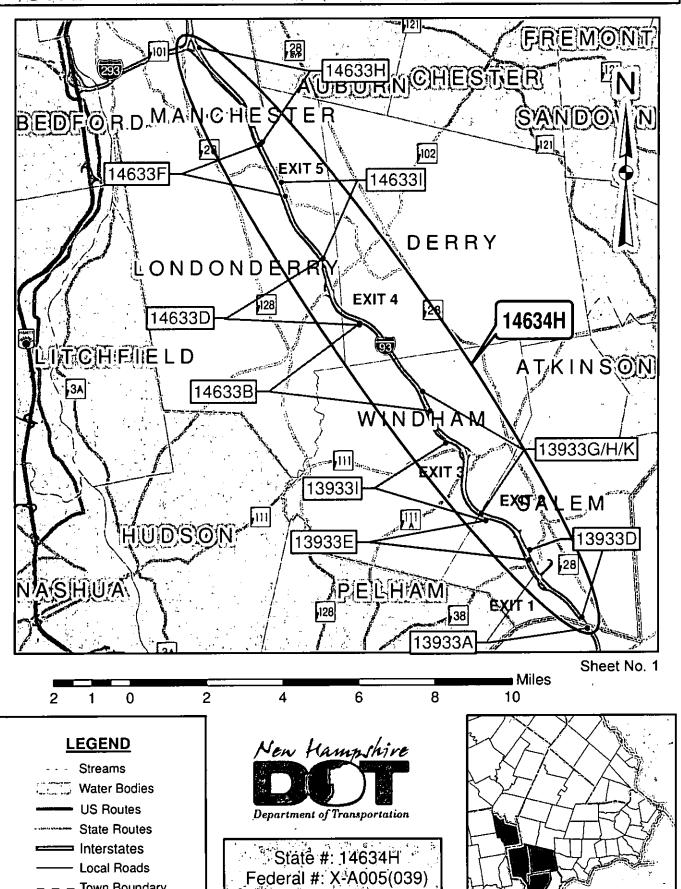

IMPLICATION: The work limits will include permanent signing, supplemented by operational work area signing and portable changeable message signs. Lane closures will be allowed on I-93, utilizing mobile construction operation elements, including Truck Mounted Impact Attenuators, Arrow Boards, Uniformed Officers with Vehicle, as approved, and as specified in the TCP. The Contractor will be required to submit a weekly work plan for approval. The plan will detail the upcoming week's specific work elements, traffic implications, and traffic management measures. Traffic will be returned to the existing 4-lane configuration at the end of each work day. The center lane work will be required to be completed at night.

FINAL COMPLETION DATE: September 03, 2021

## SALEM/MANCHESTER - INTERSTATE 93



LOCATION MAP

– Town Boundary



#### CERTIFICATE OF LIABILITY INSURANCE

DATE (MM/DD/YYYY) 9/30/2020

THIS CERTIFICATE IS ISSUED AS A MATTER OF INFORMATION ONLY AND CONFERS NO RIGHTS UPON THE CERTIFICATE HOLDER. THIS CERTIFICATE DOES NOT AFFIRMATIVELY OR NEGATIVELY AMEND, EXTEND OR ALTER THE COVERAGE AFFORDED BY THE POLICIES BELOW. THIS CERTIFICATE OF INSURANCE DOES NOT CONSTITUTE A CONTRACT BETWEEN THE ISSUING INSURER(S), AUTHORIZED REPRESENTATIVE OR PRODUCER, AND THE CERTIFICATE HOLDER.

IMPORTANT: If the certificate holder is an ADDITIONAL INSURED, the policy(ies) must have ADDITIONAL INSURED provisions or be endorsed. If SUBROGATION IS WAIVED, subject to the terms and conditions of the policy, certain policies may require an endorsement. A statement on this certificate does not conf