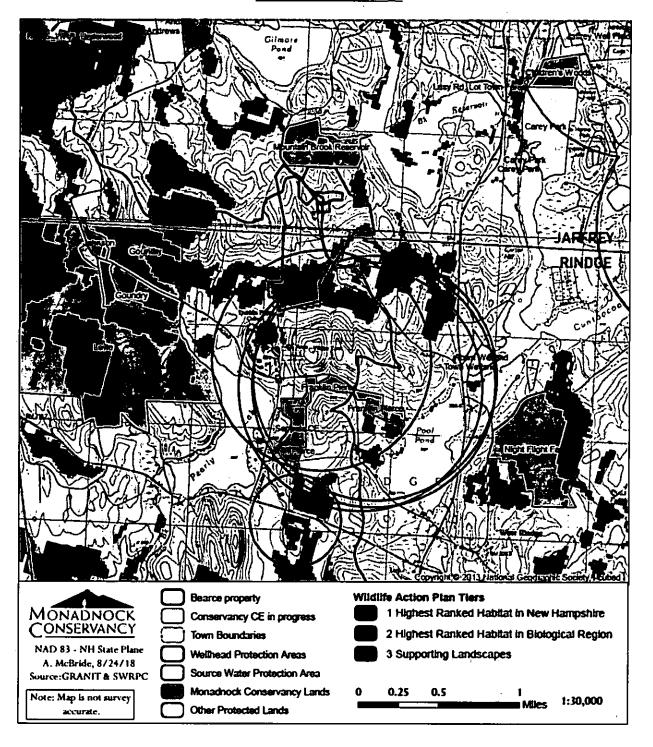

#### Page 2

The Conservancy will use the funds to purchase the Bearce property. The property contains many high-quality aquatic resources that include 61 acres of wetlands, 139 acres of upland, approximately 9,241 feet of streams, and one confirmed vernal pool. The project will protect 55 acres of Wildlife Action Plan, Tier 3 habitat designated as supporting landscape. The property abuts the Monadnock Conservancy's 77-acre Mountain Brook Reservoir and lies within a 1,521-acre forested block, creating significant connections to conserved/undeveloped lands. Attachment B includes a map of the property.

# EXHIBIT A SCOPE OF SERVICES

- 1. The State of New Hampshire, its successors and assigns, represented by the Department of Environmental Services (DES), agree to grant The Monadnock Conservancy ("Conservancy") the amount of \$141,960.00 for the purpose of acquiring a conservation easement on land owned by James R. Bearce and Lisa R. Bearce as Trustees of the James R. Bearce and Lisa R. Bearce Revocable Trust of 2018 on approximately 200 acres of land located on Peabody Hill Road, Chadwick Road, Mower Road and Old Jaffrey Road in the Towns of Jaffrey and Rindge, County of Cheshire, State of New Hampshire, identified on the Jaffrey tax records as Map 225 Lots 14, 15 & 18 and on the Rindge tax record as Map 10, Lots 24 & 25\_(hereinafter: the "Property.") This agreement shall be performed in accordance with New Hampshire RSA 482-A; all applicable sections of the Administrative Rules, Env-Wt 100-800, and all other pertinent New Hampshire laws.
- 2. The Conservancy shall use their grant funds to acquire a conservation easement for the Property.
- 3. As Grantee of the Conservation Easement on the Property, the Conservancy accepts the following conditions or restrictions:
- a. To utilize the funds herein provided by the State of New Hampshire, acting through DES, for the acquisition and recordation of a conservation easement on the Property as soon as possible, time being of the essence. The project shall be completed by June 30, 2020.
- b. To utilize the funds herein provided by the State on New Hampshire, acting through DES, to defray in part the acquisition and associated transaction costs incurred in securing a Conservation Easement on the Property.
  - c. To limit the use of the Property as hereinafter defined to conservation purposes in perpetuity.
- d. That the Property acquired through this project will be monitored on an annual basis in accordance with the *Standards and Practices* for stewardship of the Land Trust Alliance, to ensure that the terms of the Conservation Easement are being adhered to, and to ensure that no actions are occurring which could be detrimental to the conservation attributes of the Property. The Conservancy agrees to submit a copy of the annual monitoring report to DES to document the actions taken.
- e. The Conservancy agrees to place a sign, subject to its acceptability to the landowner, at a prominent location on or near the Property. The sign should contain as a minimum the DES logo and the following statement: "This property has been protected with assistance from the New Hampshire Aquatic Resource Mitigation Fund." Should the DES sign be damaged or destroyed, the Conservancy agrees to work with the Department to repair or replace it with identical signage and to share any costs associated with that repair or replacement to the extent reasonably practicable. The Conservancy also agrees that where significant signage is placed at major access points, the ARM Fund program will be identified as a contributing partner to the acquisition of easement interests and the long-term protection of the Property;
- f. To return to DES ARM Fund Program any funds herein provided to the extent of any loss due to any title that proves to be less than clear and marketable for all properties protected under this contract;
- g. To return to DES ARM Fund Program any funds if the Conservancy fails to complete the Property acquisition.