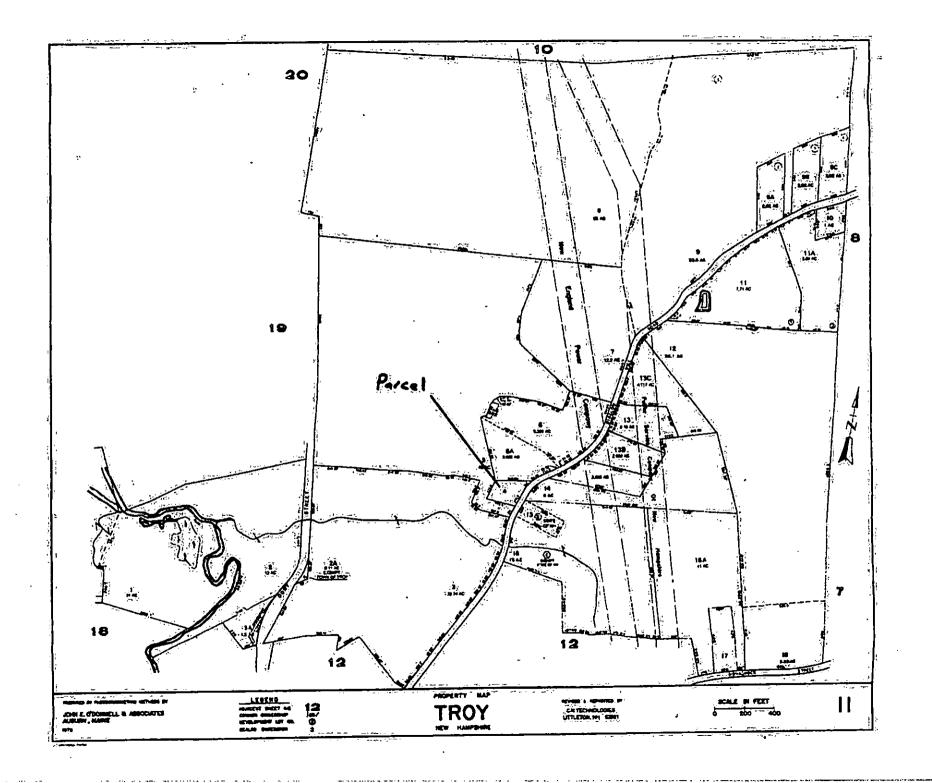

## **REQUESTED ACTION**

1. Pursuant to RSA 4:39-c and RSA 228:31, authorize the New Hampshire Department of Transportation (Department) to sell a .80 +/- acre parcel of vacant state-owned land, located at 66 Bigelow Hill Road in the Town of Troy. The sale will be to Jessie and Brian Quigley (Grantee) for \$32,600.00, which includes a \$1,100.00 administrative fee, effective upon Governor and Executive Council approval.

## **EXPLANATION**

The Department wishes to dispose of a .80 +/- acre parcel of vacant state-owned land, located at 66 Bigelow Hill Road, in the Town of Troy.

The parcel was acquired by the Department in 2000 for the proposed Troy Bypass project. The Troy Bypass project has been dissolved by the Department.

### EXPLANATION

The Department of Transportation wishes to dispose of a 0.8 +/- of an acre parcel of State owned land located at 68 Bigelow Hill, Road in the Town of Troy.

This parcel was acquired by the Department in 2000 for the proposed Troy Bypass project. The Troy Bypass project has been dissolved by the Department.