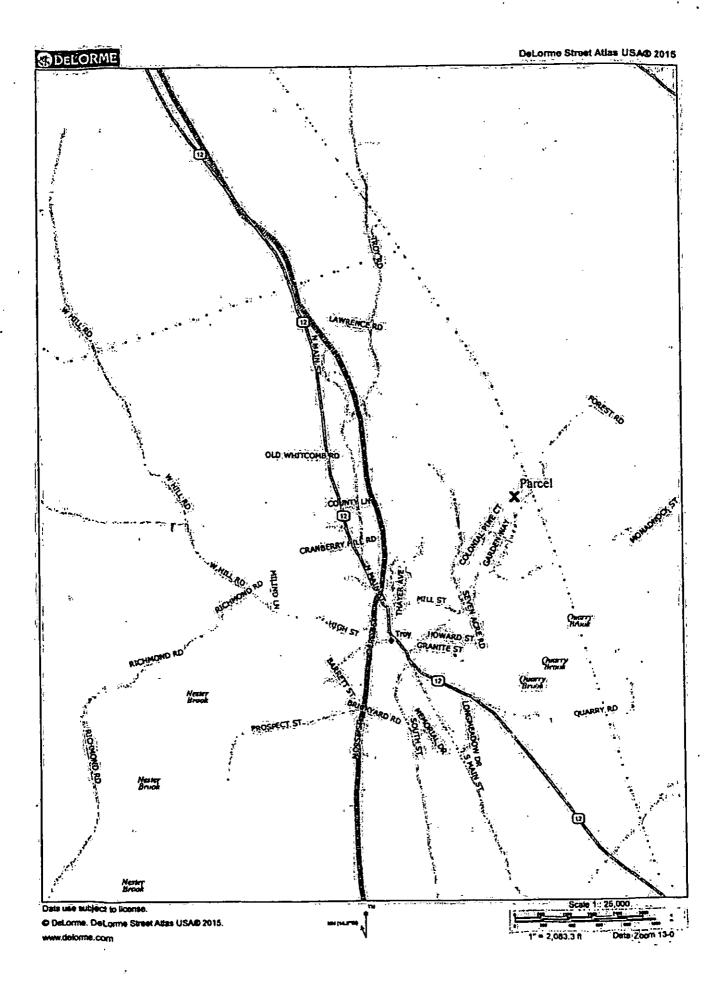

## **REQUESTED ACTION**

1. Pursuant to RSA 4:39-c and RSA 228:31, authorize the New Hampshire Department of Transportation (Department) to sell a .80 +/- acre parcel of vacant state-owned land, located at 66 Bigelow Hill Road in the Town of Troy. The sale will be to Jessie and Brian Quigley (Grantee) for \$32,600.00, which includes a \$1,100.00 administrative fee, effective upon Governor and Executive Council approval.

## **EXPLANATION**

The Department wishes to dispose of a .80 +/- acre parcel of vacant state-owned land, located at 66 Bigelow Hill Road, in the Town of Troy.

The parcel was acquired by the Department in 2000 for the proposed Troy Bypass project. The Troy Bypass project has been dissolved by the Department.

### EXPLANATION

The Department of Transportation wishes to dispose of a 0.8 +/- of an acre parcel of State owned land located at 68 Bigelow Hill, Road in the Town of Troy.

This parcel was acquired by the Department in 2000 for the proposed Troy Bypass project. The Troy Bypass project has been dissolved by the Department.