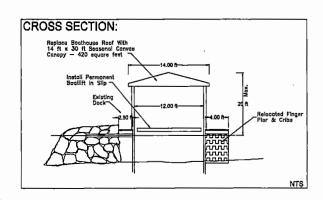

The Applicant requests that the permit be amended to widen the boat slip to the standard 12 foot width and replace the existing boathouse with a seasonal canopy.

The New Hampshire Department of Environmental Services (NHDES) imposed the following conditions as part of this approval:

- 13. The canopy, including the support frame and cover, shall be designed and constructed to be readily removed at the end of the boating season and the flexible canopy shall be removed for the non-boating season.
- 14. The repairs shall maintain the size, location, and configuration of the pre-existing structures.
- 15. This permit does not allow dredging for any purpose.