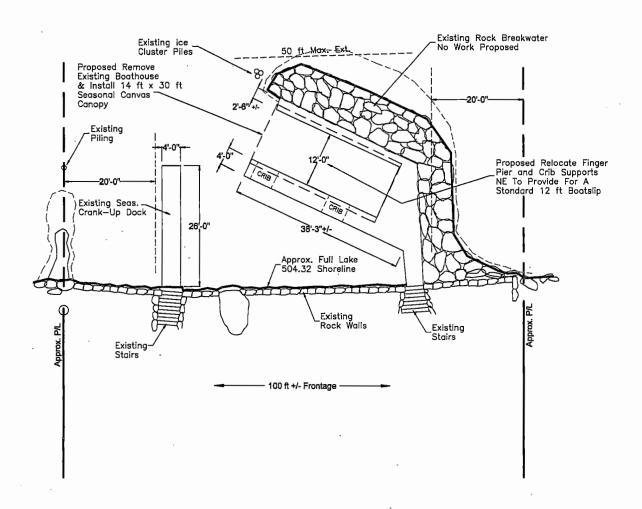

The Applicant requests that the permit be amended to widen the boat slip to the standard 12 foot width and replace the existing boathouse with a seasonal canopy.

The New Hampshire Department of Environmental Services (NHDES) imposed the following conditions as part of this approval:

- All work shall be in accordance with plans by Watermark Marine Construction dated April 4, 2018, as received by NHDES on April 5, 2018.
- This permit is not valid and effective until it has been recorded with the appropriate county Registry of Deeds by the applicant. Prior to starting work under this permit, the permittee shall submit a copy of the recorded permit to the NHDES Wetlands Program by certified mail, return receipt requested.
- 3. All development activities associated with this project shall be conducted in compliance with applicable requirements of RSA 483-B and N.H. Code of Administrative Rules Env-Wg 1400 during and after construction.
- 4. Work shall be carried out in a time and manner to avoid disturbances to migratory waterfowl breeding and nesting areas.
- Appropriate turbidity controls shall be installed prior to construction, shall be maintained during construction such that no turbidity escapes the immediate dredge area and shall remain in place until suspended particles have settled and water at the work site has returned to normal clarity.
- 6. All construction-related debris shall be placed outside of areas subject to RSA 482-A jurisdiction.
- 7. Any subdivision of the property frontage will require removal of a sufficient portion of the docking structures to comply with the dock size and density requirements in effect at the time of the subdivision.
- 8. Only those structures shown on the approved plans shall be installed or constructed along this frontage. All portions of the structures, including the breakwater toe of slope, shall be at least 20 feet from the abutting property lines or the imaginary extension of those lines into the water.
- 9. Cribs shall not exceed 6 feet long by 4 feet wide, and shall be of sufficient height to support the docking structure above normal full lake level (Elev. 504.32).
- 10. Crib material shall be timber, concrete, or other non-toxic material, and of such size and spacing as necessary to completely contain the ballast.
- 11. The minimum clear spacing between cribs shall be 12 feet.
- 12. All seasonal structures shall be removed for the non-boating season.

- 13. The canopy, including the support frame and cover, shall be designed and constructed to be readily removed at the end of the boating season and the flexible canopy shall be removed for the non-boating season.
- 14. The repairs shall maintain the size, location, and configuration of the pre-existing structures.
- 15. This permit does not allow dredging for any purpose.

#### **EXPLANATION**

The NHDES Wetlands Bureau approved this project on April 30, 2018. The NHDES supported its decision with the following findings:

- 1. This project is classified as a major project per Rule Env-Wt 303.02(d), modification of a docking facility associated with a breakwater.
- 2. The applicant has an average of 100 feet of frontage along Lake Winnipesaukee.
- 3. A maximum of 2 slips may be permitted on this frontage per Rule Env-Wt 402.13, Frontage Over 75'.
- 4. The pre-existing docking facility provided 3 slips as defined per RSA 482-A:2, VIII.
- 5. The proposed docking facility will continue to provide 3 slips as defined per RSA 482-A:2, VIII.
- The removal of the boathouse over public waters and construction of a seasonal canopy will bring the frontage into compliance with Rule Env-Wt 402.09, Structures Disallowed.
- 7. The Department finds that because the project is not of significant public interest and will not significantly impair the resources of Lake Winnipesaukee a public hearing under RSA 482-A:8 is not required.