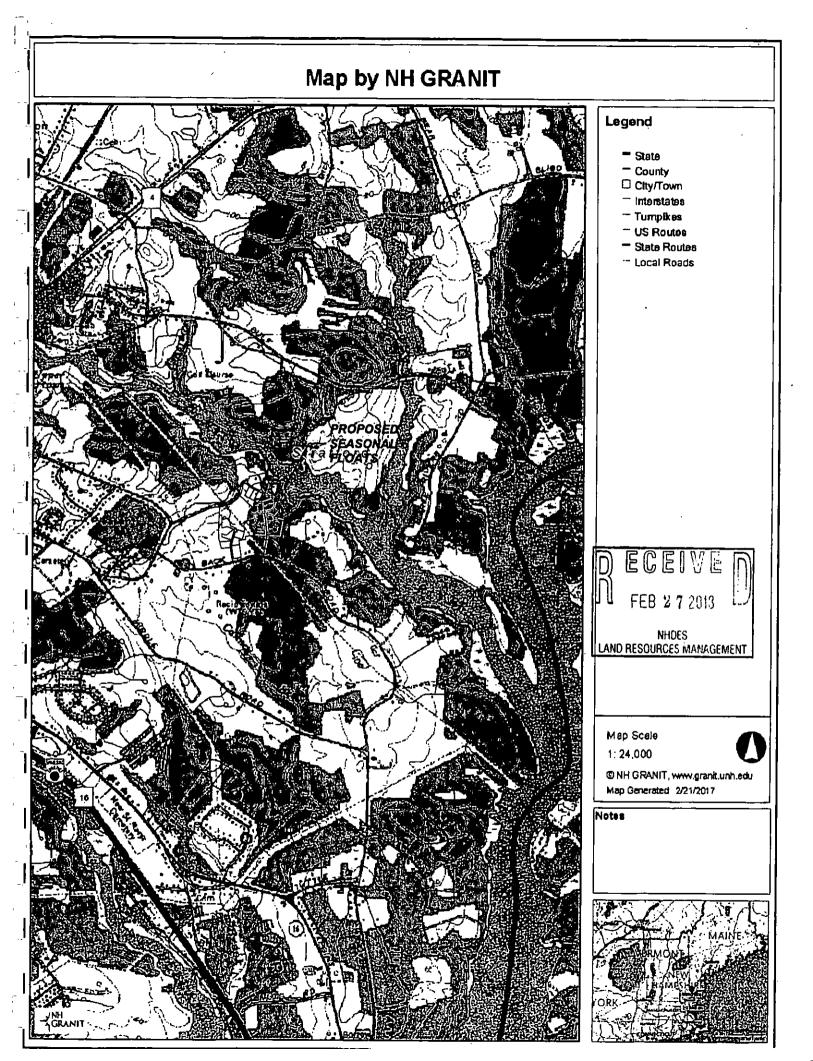

An amendment request was received by NHDES, dated November 26, 2018, to change the size, location and configuration of the originally approved tidal docking structure, in order to meet the requirements outlined by the US Army Corps of Engineers. The New Hampshire Department of Environmental Services (NHDES) has reviewed and approved the above referenced application to amend NHDES Permit 2018-00515 to impact 984 square feet of tidal wetland to replace an existing tidal docking structure. The new structure will be constructed from an existing 4 foot x 4 foot landing and stairs (located landward of the highest observable tide line) and consist of a 3 foot x 32 foot ramp connected to a 10 foot x 12 foot seasonal landing float connected to six 8 foot x 16 foot seasonal floats configured parallel to the river channel. The overall structure length seaward of the highest observable tide line is 40 feet, providing eight slips on 502.5 feet of frontage on the Cocheco River.