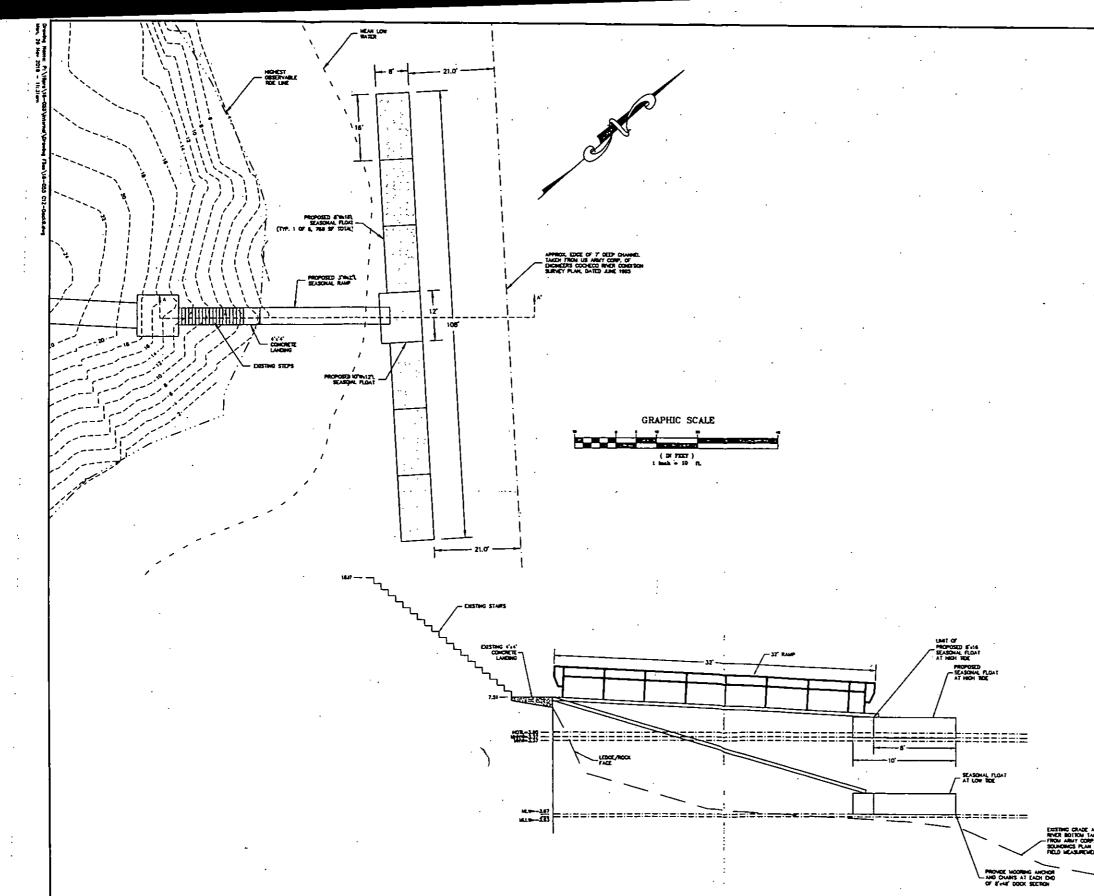

An amendment request was received by NHDES, dated November 26, 2018, to change the size, location and configuration of the originally approved tidal docking structure, in order to meet the requirements outlined by the US Army Corps of Engineers. The New Hampshire Department of Environmental Services (NHDES) has reviewed and approved the above referenced application to amend NHDES Permit 2018-00515 to impact 984 square feet of tidal wetland to replace an existing tidal docking structure. The new structure will be constructed from an existing 4 foot x 4 foot landing and stairs (located landward of the highest observable tide line) and consist of a 3 foot x 32 foot ramp connected to a 10 foot x 12 foot seasonal landing float connected to six 8 foot x 16 foot seasonal floats configured parallel to the river channel. The overall structure length seaward of the highest observable tide line is 40 feet, providing eight slips on 502.5 feet of frontage on the Cocheco River.

The New Hampshire Department of Environmental Services (NHDES) imposed the following conditions as part of this approval:

- 1. AMENDED: All work shall be in accordance with plans by MJS Engineering dated January 31, 2018, and revised through October 04, 2018, last received by the NHDES on November 26, 2018.
- No less than 5 state business days prior to starting work authorized by this permit, the permittee shall notify the NHDES Wetlands Bureau Pease office and the local conservation commission in writing of the date on which work under this permit is expected to start.
- 3. AMENDED: This amended permit shall not be effective until recorded at the Strafford County Registry of Deeds office by the permittee. A copy of the recorded permit shall be submitted to the NHDES Wetlands Bureau prior to construction.
- 4. Any future work in jurisdiction as specified in RSA 482-A on this property will require a new application and approval by the NHDES Wetlands Bureau.
- 5. No person undertaking any activity shall cause or contribute to, or allow the activity to cause or contribute to, any violations of the surface water quality standards in RSA 485-A and New Hampshire Administrative Rule Env-Wq 1700.
- 6. AMENDED: This tidal docking structure constructed from an existing 4 foot x 4 foot landing and stairs (located landward of the highest observable tide line) and consisting of a 3 foot x 32 foot ramp, a 10 foot x 12 foot seasonal landing float and six 8 foot x 16 foot seasonal floats configured parallel to the river channel with an overall structure length seaward of the highest observable tide line of 40 feet, providing eight slips on 502.5 feet of frontage on the Cocheco River, shall be the only docking structure on this water frontage.
- 7. There shall be no removal of mature trees along the shoreline of the river on this property associated with the construction of the dock and access way.