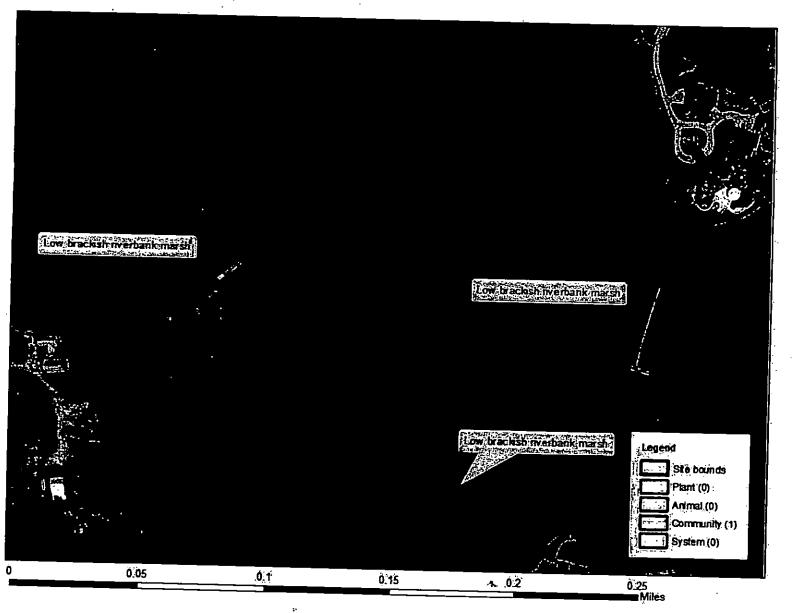

His Excellency, Governor Christopher T. Sununu

and The Honorable Council

Page 3

- 9. The dock is the minimum length necessary to provide full tide access at this location and to a water depth which will prevent the float and vessel from sitting on the mud at low tide.
- 10. The decking of the dock will have a minimum of have 3/4-inch spacing between the decking planks. Further, the applicant will be utilizing a barge and crane to complete construction of the dock from the water to minimize impacts to the wetland resource.
- 11. The applicant has demonstrated by plan and example that each factor listed in New Hampshire Administrative Rule Env-Wt 302.04(a) and (c), Requirements for Application Evaluation, has been considered in the design of the project.
- 12. NH Natural Heritage Bureau (NHB) has record of a sensitive species and an exemplary natural community within the vicinity of the project (NHB18-0468).
- 13. In correspondence dated February 13, 2018, NHB stated that the project is not expected to adversely impact the sensitive species or the exemplary natural community.
- 14. In correspondence dated February 08, 2018, the US Fish and Wildlife Service (iPaC Consultation Code: 05E1NE00-2018-SLI-0941) identified the Northern Long Eared Bat and Small Whorled Pogonia, both federally threatened, to be within the vicinity of the project.
- 15. On June 19 2018, the results of the NHDES staff field inspection found that the site is accurately represented in the application.
- 16. In accordance with RSA 482-A:8, NHDES finds that the requirements for a public hearing do not apply as the permitted project is not of substantial public interest, and will not have a significant impact on or adversely affect the values of the estuarine resource, as identified under RSA 482-A:1.
- 17. In correspondence dated June 21, 2018, the Pease Development Authority, Division of Ports and Harbors, determined that the project would have no negative effect on navigation in the channel.
- 18. In correspondence dated March 23, 2018, the Dover Conservation Commission stated no opposition to the project as proposed.
- 19. In correspondence dated February 22, 2018, signed authorization was provided by the applicant to allow their agent to act on their behalf throughout the permitting process.
- 20. No comments of concern were received by the NHDES from local governing organizations.
- 21. In correspondence dated November 26, 2018, an amendment request was received by NHDES to change the size, location and configuration of the originally approved tidal docking structure, in order to meet the requirements outlined by the US Army Corps of Engineers (subsequent to NHDES' original approval).
- 22. The float, as amended, will have 4-6 inches of vertical clearance at low tide between the main float and the surface of the substrate. The substrate in this location consists of 3-4 inches of silt above ledge.
- 23. In correspondence dated December 13, 2018, the applicant's agent stated that it is not possible to install piles for float stops in this location, due to shallow depth to ledge, precluding minimum vertical clearance criteria of 18 inches per the National Marine Fisheries Service.
- 24. In accordance with RSA 482-A:3 XIV (e), the proposal does not represent a significant amendment and is not expected to have an adverse impact on the environment, it is therefore approved.