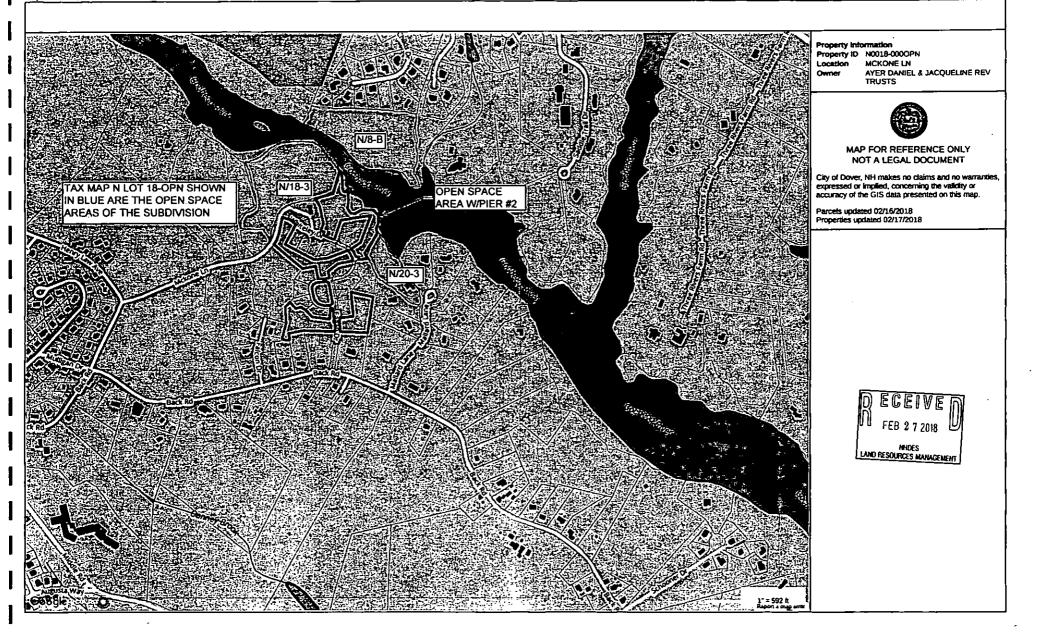

#### EXPLANATION

The NHDES approved this project on January 8, 2019. The NHDES supported its decision with the following findings:

- 1. This is a Major Project per New Hampshire Administrative Rule Env-Wt 303.02(a), projects in sand dunes, tidal wetlands, or bogs, except for the repair of existing structures pursuant to New Hampshire Administrative Rule Env-Wt 303.04(v).
- 2. The applicant has provided evidence which demonstrates that this proposal is the alternative with the least adverse impact to areas and environments under the department's jurisdiction per New Hampshire Administrative Rule Env-Wt 302.03.
- 3. The original parcel, including approximately 42 acres with approximately 2,500 feet of water frontage on the Cocheco River, was subdivided into an open-space subdivision plus a 13 acre conservation parcel with 1,400 feet of water frontage now held by New Hampshire Fish and Game. The remainder of the subdivision (approximately 29 acres with 1,055 feet of water frontage) is dedicated as open-space waterfront parcels, including the proposed tidal docking structure, shared by residents of the inland portion of the subdivision.
- 4. Pursuant to New Hampshire Administrative Rule Env-Wt 204.05, in correspondence dated February 17, 2018, the applicant requested a waiver to New Hampshire Administrative Rule Env-Wt 402.21, Modification of Existing Structures. The existing tidal docking structure on the subject frontage (depicted as "Pier #2" on the approved plan set) was permitted by the NHDES Wetlands permit #2003-02241.
- 5. In accordance with New Hampshire Administrative Rule Env-Wt 402.14, Exceptions to Frontage Criteria, the proposed structure will accommodate eight boat slips on 502.5 feet of water frontage, which would otherwise typically qualify for only seven boat slips.
- 6. A conventional subdivision on this property could have yielded eight waterfront lots, each presumably eligible for individual tidal docking structures and each with multiple slips. Alternatively, the primary lot was subdivided in such a way as to conserve the natural waterfront, reduce the potential number of structures and slips on this reach of the Cocheco River, and reduce the overall environmental impact.
- 7. In accordance with New Hampshire Administrative Rule Env-Wt 204.04, a waiver will be granted if the project will not have an adverse impact to the environment or natural resources of the state, public health, or public safety, and the strict compliance with the rule will provide no benefit to the public and will cause an operation or economic hardship to the applicant.
- 8. Consistent with New Hampshire Administrative Rule Env-Wt 204.04, the Department finds that the alternative configuration proposed will minimize adverse environmental impact to the surface water and shoreline and, therefore, waives the standard configuration requirements set forth by New Hampshire Administrative Rules Env-Wt 402.13 and 402.21.