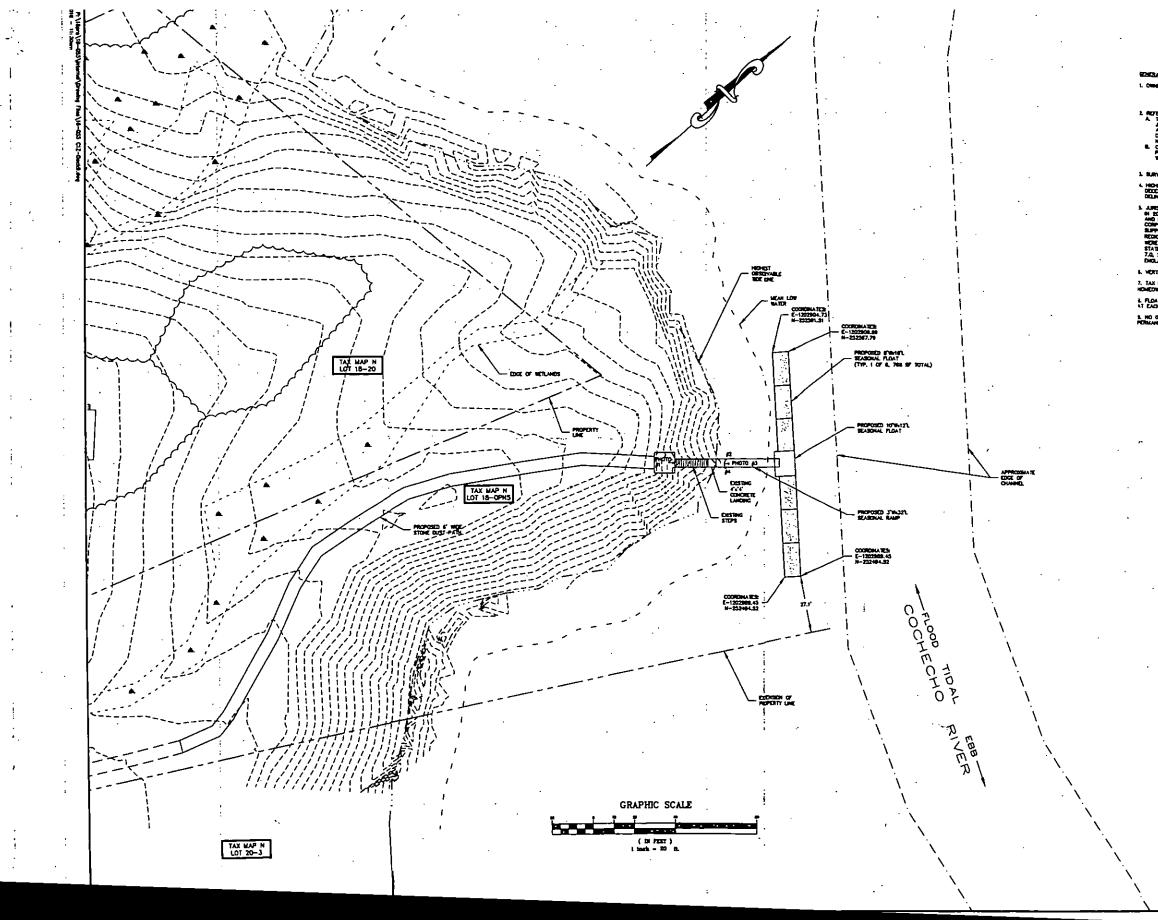

An amendment request was received by NHDES, dated November 26, 2018, to change the size, location and configuration of the originally approved tidal docking structure, in order to meet the requirements outlined by the US Army Corps of Engineers. The New Hampshire Department of Environmental Services (NHDES) has reviewed and approved the above referenced application to amend NHDES Permit 2018-00515 to impact 984 square feet of tidal wetland to replace an existing tidal docking structure. The new structure will be constructed from an existing 4 foot x 4 foot landing and stairs (located landward of the highest observable tide line) and consist of a 3 foot x 32 foot ramp connected to a 10 foot x 12 foot seasonal landing float connected to six 8 foot x 16 foot seasonal floats configured parallel to the river channel. The overall structure length seaward of the highest observable tide line is 40 feet, providing eight slips on 502.5 feet of frontage on the Cocheco River.

#### EXPLANATION

The NHDES approved this project on January 8, 2019. The NHDES supported its decision with the following findings:

- 1. This is a Major Project per New Hampshire Administrative Rule Env-Wt 303.02(a), projects in sand dunes, tidal wetlands, or bogs, except for the repair of existing structures pursuant to New Hampshire Administrative Rule Env-Wt 303.04(v).
- 2. The applicant has provided evidence which demonstrates that this proposal is the alternative with the least adverse impact to areas and environments under the department's jurisdiction per New Hampshire Administrative Rule Env-Wt 302.03.
- 3. The original parcel, including approximately 42 acres with approximately 2,500 feet of water frontage on the Cocheco River, was subdivided into an open-space subdivision plus a 13 acre conservation parcel with 1,400 feet of water frontage now held by New Hampshire Fish and Game. The remainder of the subdivision (approximately 29 acres with 1,055 feet of water frontage) is dedicated as open-space waterfront parcels, including the proposed tidal docking structure, shared by residents of the inland portion of the subdivision.
- 4. Pursuant to New Hampshire Administrative Rule Env-Wt 204.05, in correspondence dated February 17, 2018, the applicant requested a waiver to New Hampshire Administrative Rule Env-Wt 402.21, Modification of Existing Structures. The existing tidal docking structure on the subject frontage (depicted as "Pier #2" on the approved plan set) was permitted by the NHDES Wetlands permit #2003-02241.
- 5. In accordance with New Hampshire Administrative Rule Env-Wt 402.14, Exceptions to Frontage Criteria, the proposed structure will accommodate eight boat slips on 502.5 feet of water frontage, which would otherwise typically qualify for only seven boat slips.
- 6. A conventional subdivision on this property could have yielded eight waterfront lots, each presumably eligible for individual tidal docking structures and each with multiple slips. Alternatively, the primary lot was subdivided in such a way as to conserve the natural waterfront, reduce the potential number of structures and slips on this reach of the Cocheco River, and reduce the overall environmental impact.
- 7. In accordance with New Hampshire Administrative Rule Env-Wt 204.04, a waiver will be granted if the project will not have an adverse impact to the environment or natural resources of the state, public health, or public safety, and the strict compliance with the rule will provide no benefit to the public and will cause an operation or economic hardship to the applicant.
- 8. Consistent with New Hampshire Administrative Rule Env-Wt 204.04, the Department finds that the alternative configuration proposed will minimize adverse environmental impact to the surface water and shoreline and, therefore, waives the standard configuration requirements set forth by New Hampshire Administrative Rules Env-Wt 402.13 and 402.21.