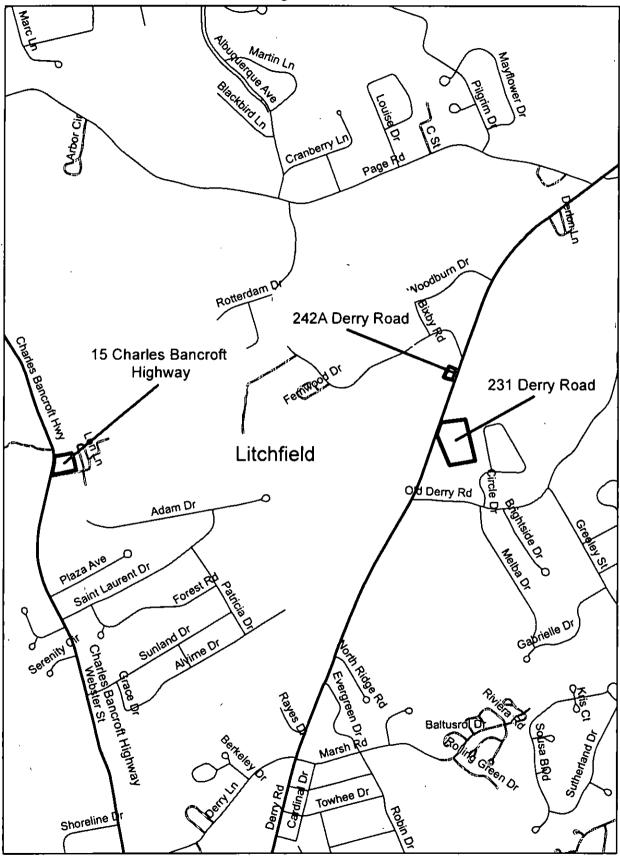

#### **EXPLANATION**

This project is part of the Turnpike Capital Program. This project consists of the demolition of three (3) houses in Litchfield located within the Circumferential Highway corridor. All aspects of the residences will be removed including septic systems, foundations; all utilities will be decommissioned. Hazardous material (asbestos, lead-bearing paint, general household contaminants, mercury switches, etc.) investigations have been completed and the findings included in the contract documents. Hazardous material abatement will be completed under the contract at each residence prior to demolition with oversight from the NHDOT Hazardous Waste Consultant (RFP Environmental, Inc.). The houses are listed by location and identified as follows:

Bureau of Construction September 12, 2018

| Location                           | Town       | Parcel                             | Location (Route)             | Year<br>Constructed |
|------------------------------------|------------|------------------------------------|------------------------------|---------------------|
| 1 Litchfield #147 (Map 01 Lot 026) |            | 15 Charles Bancroft Hwy<br>(NH 3A) | 1800                         |                     |
| 2                                  | Litchfield | #116 (Map 02 Lot 010)              | 231 Derry Road (NH 102)      | 1961                |
| 3                                  | Litchfield | #132 (Map 02 Lot 127)              | 242-A Derry Road<br>(NH 102) | 1950                |

A copy of the Tabulation of Bids received for this project is attached along with the Contract Supplemental Sheet and a map indicating the location of the project.

Sincerely,

John F. Shahar

Victoria F. Sheehan Commissioner

The houses are listed by location and identified as follows:

| Location | Town                               | Parcel                | Location (Route)                   | Year<br>Constructed |
|----------|------------------------------------|-----------------------|------------------------------------|---------------------|
| 1        | 1 Litchfield #147 (Map 01 Lot 026) |                       | 15 Charles Bancroft Hwy<br>(NH 3A) | 1800                |
| 2        | Litchfield                         | #116 (Map 02 Lot 010) | 231 Derry Road (NH 102)            | 1961                |
| 3        | Litchfield                         | #132 (Map 02 Lot 127) | 242-A Derry Road<br>(NH 102)       | 1950                |