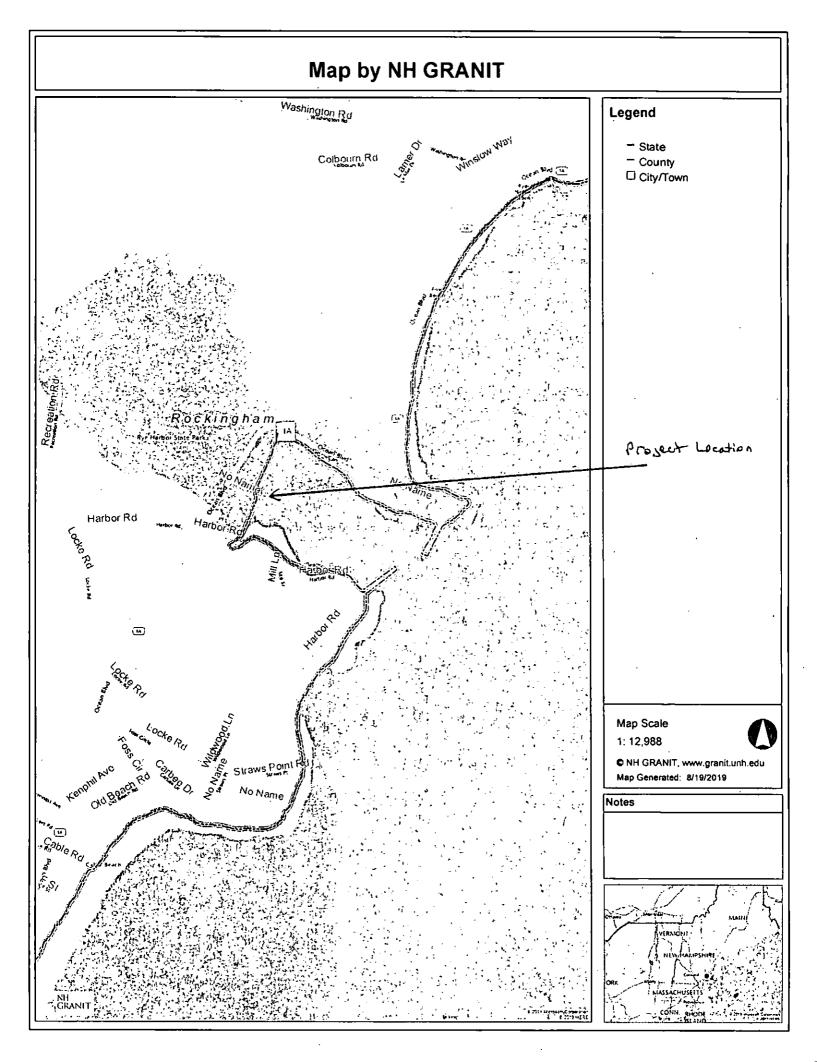

Maintenance dredge a total of 8,200 cubic yards of accumulated and/or shoaled sands and an area of 87,120 square feet (approximately 2 acres) within Rye Harbor to restore the controlling depths within the NH State anchorage. Dredged materials will be disposed at either the Cape Arundel Disposal Site or the Isles of Shoals North Disposal Site.

#### **EXPLANATION**

The NHDES approved this project on July 08, 2020. The NHDES supported its decision with the following findings:

- This project has been reviewed extensively by the NHDES Dredge Management Task Force which has overseen a coordinated review process involving all stakeholders in the project including the NH Department of Fish and Game (NHFG), the NH Department of Natural and Cultural Resources, the US Environmental Protection Agency (EPA), the National Oceanic and Atmospheric Administration National Marine Fisheries Service, the New England District of the US Army Corps of Engineers, the Rye Board of Selectmen, the Pease Development Authority (PDA) Division of Ports and Harbors, the applicant.
- 2. This is a major impact project per New Hampshire Administrative Rule Env-Wt 303.02(a), (a) Projects in sand dunes, tidal wetlands, or bogs, except for repair of existing structures pursuant to Env-Wt 303.04(v) and New Hampshire Administrative Rule Env-Wt 303.02(g) Removal of more than 20 cubic yards of rock, gravel, sand, mud, or other material from public waters.
- 3. The applicant has provided evidence which demonstrates that this proposal is the alternative with the least adverse impact to areas and environments under the NHDES' jurisdiction per New Hampshire Administrative Rule Env-Wt 302.03.
- 4. The applicant has demonstrated by plan and example that each factor listed in New Hampshire Administrative Rule Env-Wt 302.04(a) and (c), Requirements for Application Evaluation, has been considered in the design of the project.
- 5. The Wetlands Permit Application (Application) included NH Natural Heritage Bureau (NHB) Datacheck Results Letter NHB19-2673 stating, "although there was a NHB record [...] present in the vicinity, we do not expect that it will be impacted by the proposed project."
- 6. The NH Division of Historical Resources has received the proposed impacts and found "No Historic Properties Affected."
- 7. On October 16, 2019, the EPA reviewed the Application and provided a copy of their NH Programmatic General Permit (PGP) Review Sheet for the project making the determination the project was "eligible as proposed" for the Department of the Army, NH PGP.
- 8. In accordance with RSA 482-A:8, the NHDES finds that the requirements for a public hearing do not apply as the permitted project is within an established navigational channel and will not have a significant impact on or adversely affect the values of the estuarine and marine resources, as identified under RSA 482-A:1.