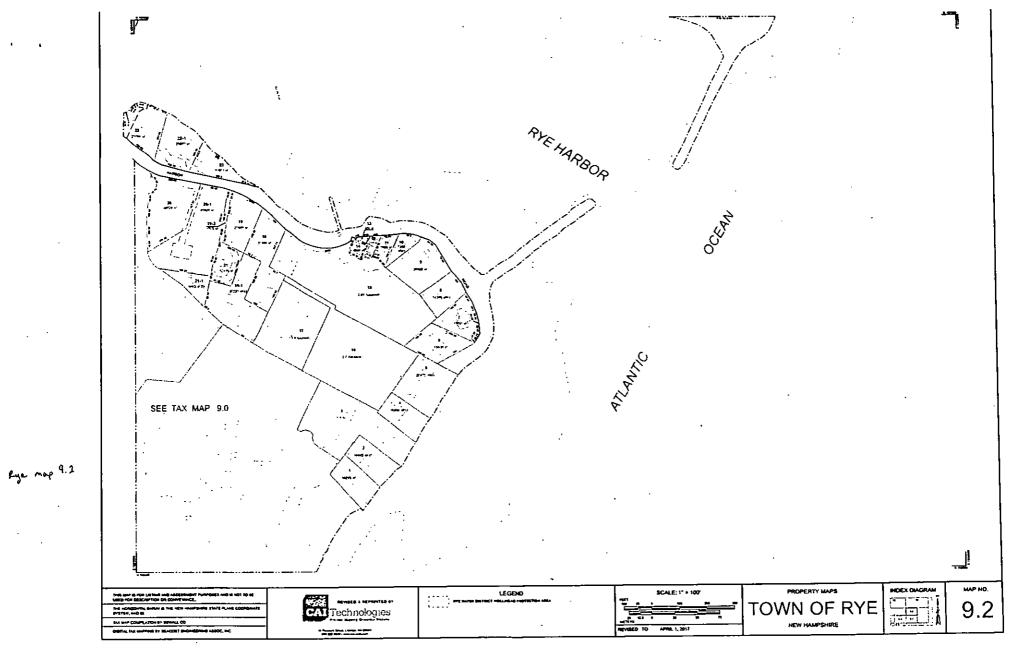

Maintenance dredge a total of 8,200 cubic yards of accumulated and/or shoaled sands and an area of 87,120 square feet (approximately 2 acres) within Rye Harbor to restore the controlling depths within the NH State anchorage. Dredged materials will be disposed at either the Cape Arundel Disposal Site or the Isles of Shoals North Disposal Site.

#### **EXPLANATION**

The NHDES approved this project on July 08, 2020. The NHDES supported its decision with the following findings:

- This project has been reviewed extensively by the NHDES Dredge Management Task Force which has overseen a coordinated review process involving all stakeholders in the project including the NH Department of Fish and Game (NHFG), the NH Department of Natural and Cultural Resources, the US Environmental Protection Agency (EPA), the National Oceanic and Atmospheric Administration National Marine Fisheries Service, the New England District of the US Army Corps of Engineers, the Rye Board of Selectmen, the Pease Development Authority (PDA) Division of Ports and Harbors, the applicant.
- 2. This is a major impact project per New Hampshire Administrative Rule Env-Wt 303.02(a), (a) Projects in sand dunes, tidal wetlands, or bogs, except for repair of existing structures pursuant to Env-Wt 303.04(v) and New Hampshire Administrative Rule Env-Wt 303.02(g) Removal of more than 20 cubic yards of rock, gravel, sand, mud, or other material from public waters.
- 3. The applicant has provided evidence which demonstrates that this proposal is the alternative with the least adverse impact to areas and environments under the NHDES' jurisdiction per New Hampshire Administrative Rule Env-Wt 302.03.
- 4. The applicant has demonstrated by plan and example that each factor listed in New Hampshire Administrative Rule Env-Wt 302.04(a) and (c), Requirements for Application Evaluation, has been considered in the design of the project.
- 5. The Wetlands Permit Application (Application) included NH Natural Heritage Bureau (NHB) Datacheck Results Letter NHB19-2673 stating, "although there was a NHB record [...] present in the vicinity, we do not expect that it will be impacted by the proposed project."
- 6. The NH Division of Historical Resources has received the proposed impacts and found "No Historic Properties Affected."
- 7. On October 16, 2019, the EPA reviewed the Application and provided a copy of their NH Programmatic General Permit (PGP) Review Sheet for the project making the determination the project was "eligible as proposed" for the Department of the Army, NH PGP.
- 8. In accordance with RSA 482-A:8, the NHDES finds that the requirements for a public hearing do not apply as the permitted project is within an established navigational channel and will not have a significant impact on or adversely affect the values of the estuarine and marine resources, as identified under RSA 482-A:1.