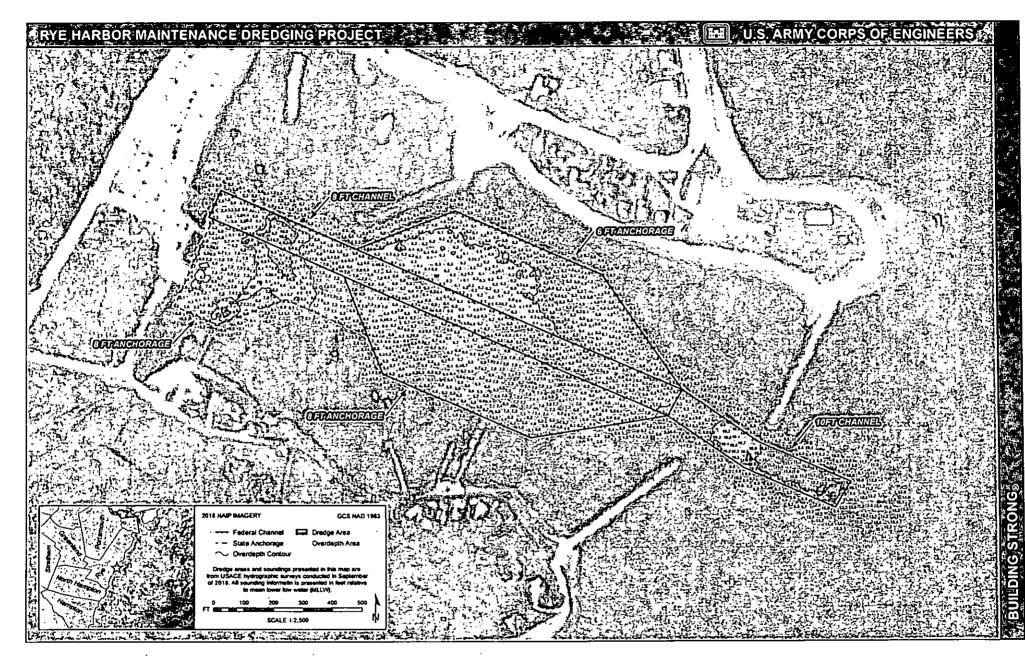

Maintenance dredge a total of 8,200 cubic yards of accumulated and/or shoaled sands and an area of 87,120 square feet (approximately 2 acres) within Rye Harbor to restore the controlling depths within the NH State anchorage. Dredged materials will be disposed at either the Cape Arundel Disposal Site or the Isles of Shoals North Disposal Site.

The New Hampshire Department of Environmental Services (NHDES) imposed the following conditions as part of this approval:

- 1. All work shall be in accordance with the plans by the US Army Corps of Engineers received by NH Department of Environmental Services Wetlands Bureau (NHDES) on September 11, 2019.
- 2. This approval is contingent upon the NHDES Coastal Program's approval pursuant to Section 307(c)(1) of the Coastal Zone Management Act, 16 U.S.C §1456(c)(1).
- 3. Not less than 5 state business days prior to starting work authorized by this permit, the permittee shall notify the NHDES and the Rye Conservation Commissions in writing of the date on which work under this permit is expected to start.
- 4. Any further alteration of areas on this property that are subject to RSA 482-A jurisdiction will require a new application.
- 5. At least 48 hours prior to the start of dredging, a pre-construction meeting shall be held with the NHDES
- technical staff at the project site to review the conditions of this wetlands permit. It shall be the responsibility of the permittee to schedule the pre-construction meeting, and the meeting shall be attended by the permittee, their professional engineer, the contractor(s) and any other party responsible for performing or overseeing the work.
- 6. No person undertaking any activity shall cause or contribute to, or allow the activity to cause or contribute to, any violations of the surface water quality standards in RSA 485-A and Env-Wq 1700.
- 7. Dredging time frame within Rye Harbor shall occur between October 15 and March 15.
- 8. Any request for dredging outside this time frame will be for emergency conditions only, and must obtain prior approval from and be coordinated with the NHDES and the NH Fish and Game Dept. Marine Division.
- Construction equipment shall be inspected daily for leaking fuel, oil, and hydraulic fluid prior to entering surface waters or wetlands or operating in an area where such fluids could reach groundwater, surface waters, or wetlands.