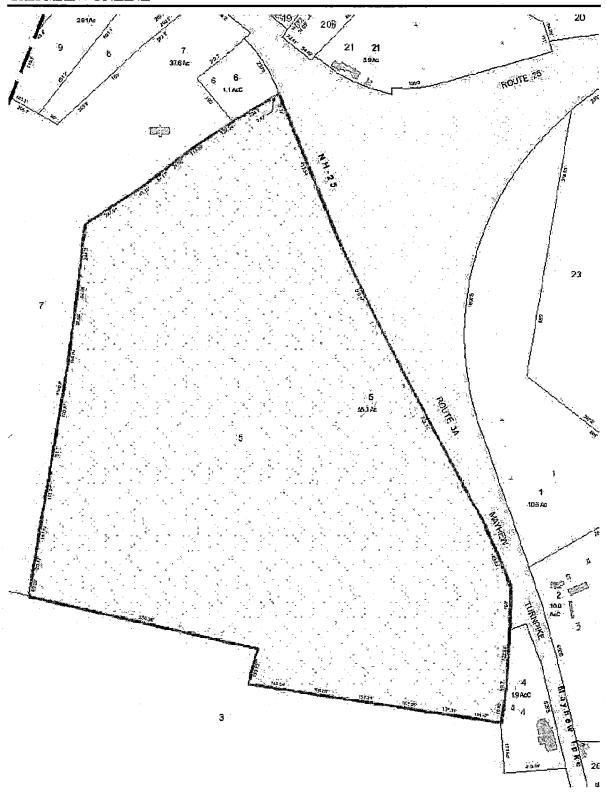

### REQUESTED ACTION

Pursuant to RSA 4:29, authorize the Adjutant General's Department, to purchase 53.7 acres of land located at 00 Mayhew Turnpike in Plymouth, New Hampshire from the Sharen J. Fuller Revocable Trust of 2005, in the amount of \$384,518.71, for the purpose of constructing a State Readiness Center (Armory) effective upon Governor and Council approval. 100% General Funds (Capital).

### **EXPLANATION**

This land acquisition is for the purpose of constructing a new 49,000 square foot State Readiness Center (Armory). The construction of a larger, more modern facility is part of a plan to regionally combine older and more obsolete facilities. This new facility will support the training, administrative and logistical requirements for the New Hampshire Army National Guard.