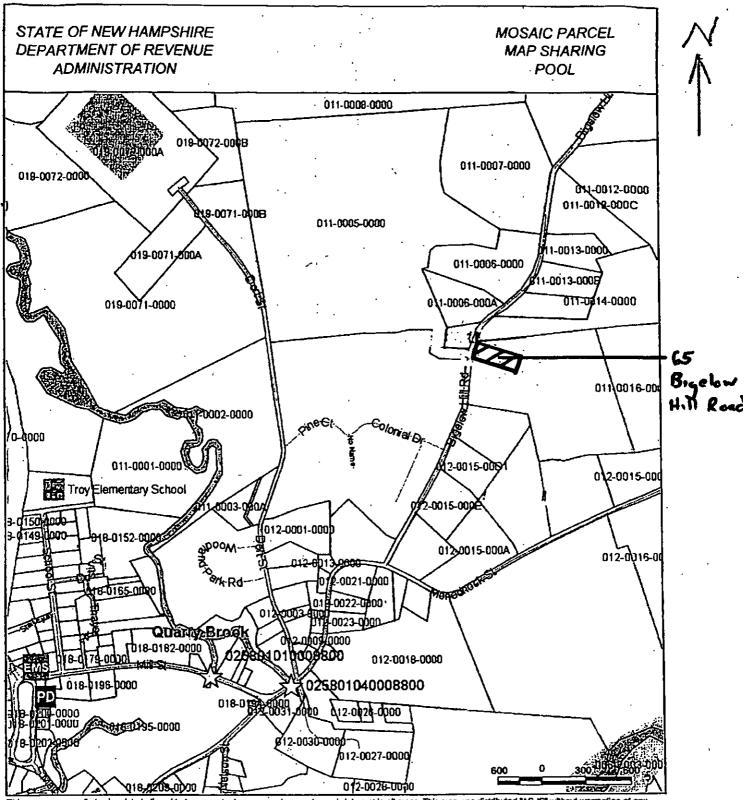

#### REQUESTED ACTION

Pursuant to RSA 4:39-c and 228:31, authorize the Department of Transportation to sell a 0.83 +/- acre parcel of State owned land improved with a single-family residence located at 65 Bigelow Hill Road in the Town of Troy to Adam Jenisch for \$85,000.00 plus a \$1,100.00 Administrative Fee, effective upon Governor and Executive Council approval.

#### **EXPLANATION**

The Department of Transportation wishes to sell this parcel of State owned land improved with a single family residence located at 65 Bigelow Hill Road in the Town of Troy.

This property was acquired in 2000 for the proposed Troy Bypass project (Troy NHS-T-F-013(035), 10434. In 2016, the Department dissolved this Bypass project and is pursuing the disposal of some of the parcel acquired for this Bypass project.

The need for the 0.83 +/- acre parcel and improvement has been reviewed by the Department and has been determined to be surplus to our operational needs and interest for the purpose of disposal.

Approval of the sale of this property by the Council of Resources and Development is no longer necessary per RSA 4:39-c whereas the parcel to be sold was purchased with Highway funds.