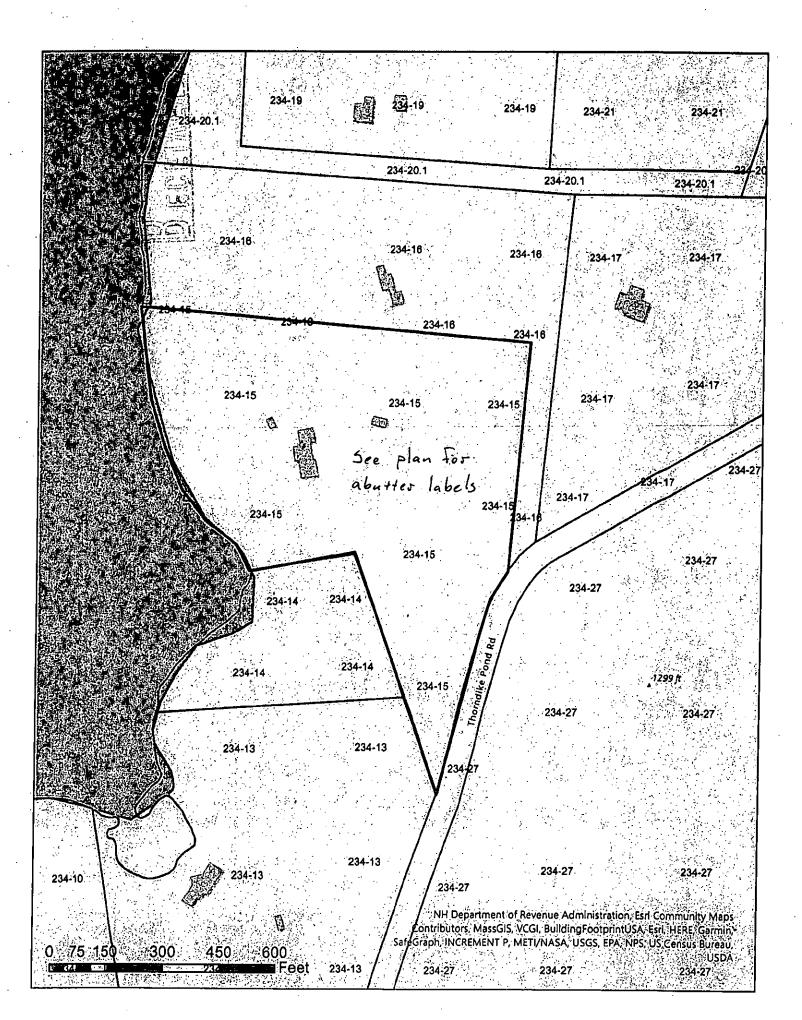

Install a 6 foot x 36 foot seasonal pier and a 6 foot x 34 foot pier with a 6 foot x 20 foot "T" section all accessed by a 6 foot wide walkway on an average of 518 feet of frontage along Thorndike Pond in Jaffrey.

NHDES imposed the following conditions as part of this approval:

- 1. All work shall be conducted in accordance with the revised plans by Aspen Environmental Consultants, LLC. revision date November 23, 2021. as received by the NH Department of Environmental Services (NHDES) on January 12, 2022 as required per Rule Env-Wt 307.16.
- 2. This permit shall not be effective until it has been recorded in the Cheshire County Registry of Deeds and a copy of the recorded permit has been provided to the department as required pursuant to RSA 482-A:3.
- 3. Only those structures shown on the approved plans shall be installed or constructed along this frontage as required per Env-Wt 513.22, (a).
- 4. Any subdivision of the property frontage will require removal of a sufficient portion of the docking structures to comply with the dock size and density requirements in effect at the time of the subdivision as required to maintain compliance with Env-Wt 314.02 and Env-Wt 513.12.
- 5. All portions of the docking structures shall be located at least 20 feet from the abutting property lines and no watercraft shall be secured to the docking facility such that it crosses over the imaginary extension of the property lines over the surface water as required by RSA 482-A:3, XIII.
- 6. No portion of the docking structures shall extend more than 40 feet from the shoreline at full lake elevation (Elev.1159) pursuant to Env-Wt 513.22, (a).
- 7. All seasonal structures shall be removed for the non-boating season as required per Env-Wt 513.22.
- 8. The use of these structures shall be limited to the docking and securing of watercraft as required to comply with Env-Wt 307.09.
- 9. The seasonal docks shall be removed from the water prior to applying any paint, stain, or other preservative coating, and not returned to the water until after such coating is dry as required per Env-Wt 513.22(b)(4).

#### EXPLANATION

NHDES approved this project on May 15, 2022. NHDES supported its decision with the following findings:

- 1. This project is classified as a major impact project per Rule Env-Wt 513.24, (c) (1), construction of docking structures providing 5 slips.
- 2. The property has an average of 518 feet of frontage along Thorndike Pond in Jaffrey.
- 3. A maximum of 7 slips could be permitted on 518 feet of frontage per Rule Env-Wt 513.12, Frontage Requirements for Private and Non-commercial Docking Structures.
- 4. The proposed docking facilities will provide 5 slips on the frontage as defined per RSA 482-A:2, VIII, (b) and thus meet Rule Env-Wt 513.12.
- 5. The NHDES has not received an objection to the project from the Jaffrey Conservation Commission,
- 6. On September 27, 2021, the NHDES received correspondence from an Abutter to the proposed project objecting the proposed seasonal docks.
- 7. The Abutter objected to the piers having a length greater than the 30 foot standard pier length established in Rule Env-Wt 513.11, (a), (2).
- 8. Rule Env-Wt 513.08, Information Required for Requests for Waivers to Size Requirements, (b) and (d) allow for an applicant to construct a dock longer than the standard dimensions established in Rule Env-Wt 513.11 (a) when an applicant provides information demonstrating that the property requires a greater length due to insufficient water depth or that clustering or merging the docking structures in one location would result in less environmental impact to the shoreline and water body than would standard dimensions and installation.
- 9. The Applicant has provided water depth data supporting the need for the addition pier length to provide the requested slips and the use of the additional length and "T" configuration allow the clustering of a third slip onto one of the structures in a way that reduces impacts to the shoreline as required to meet the provision of Rule Env-Wt 513.08 allowing the length greater than 30 feet.
- 10. The Abutter also provided evidence that there is a deed restriction on the subject property limiting the size, location and number of docking structures that could be placed on the frontage.
- 11. On November 16, 2021, the NHDES issued a Request for More Information letter to the Applicant requesting that they address the Abutter's claim that a deed restriction on the property limited the size, location and number of docking structures that could be placed on the frontage.
- 12. On January 12, 2022, NHDES received a response to the Request for More Information letter from the Applicant explaining that any deed restriction on the property was a civil matter beyond the regulatory authority of NHDES.
- 13. The Department finds that because the project is not of significant public interest and will not significantly impair the resources of Thorndike Pond a public hearing under RSA 482-A:8 is not required.
- 14. There were no records of threatened or endangered species received from the Natural Heritage Bureau,
- 15. The Department finds that the project as proposed and conditioned meets the requirements of RSA 482-A and the Wetlands Program Code of Administrative Rules Chapters Env-Wt 100 900. No waivers of RSA 482-A or the Wetlands Program Code of Administrative Rules Chapters Env-Wt 100 900 were requested or approved under this permit action.

٢

.

| <ul> <li>For dredging projects, is the subject property contaminated?</li> <li>If yes, list contaminant: 2020</li> </ul>                                                                                                               |                                               | a Yes 置 No    |
|----------------------------------------------------------------------------------------------------------------------------------------------------------------------------------------------------------------------------------------|-----------------------------------------------|---------------|
| Is there potential to impact impaired waters, class A waters, or outstanding resource                                                                                                                                                  | waters?                                       | 🕅 Yes 🕅 No    |
| For stream crossing projects, provide watershed size (see <u>WPPT</u> or Stream Stats):                                                                                                                                                |                                               |               |
| SECTION2-PROJECT DESCRIPTION (Env-Wt 313-04(I));<br>Provide a brief description of the project and the puppose of the project out immy th<br>and whether impacts are temporary or permanent - Do NoTkrepty, see attached - pp<br>below | ease use the space of                         | rovided       |
| Proposed work: will indude installation of a 6X864 seasonal dock and a 6X40X224 as a bioposed dock swill brow iders boates ips (out of ithe 72 possible based on trontage); an                                                         | apeolocesconal dock<br>dilazve artotal area o | The<br>NS90sf |
|                                                                                                                                                                                                                                        |                                               |               |
|                                                                                                                                                                                                                                        |                                               |               |
|                                                                                                                                                                                                                                        |                                               |               |
|                                                                                                                                                                                                                                        |                                               |               |
|                                                                                                                                                                                                                                        |                                               |               |
|                                                                                                                                                                                                                                        |                                               |               |
|                                                                                                                                                                                                                                        |                                               |               |
|                                                                                                                                                                                                                                        |                                               |               |
|                                                                                                                                                                                                                                        |                                               |               |
| ,                                                                                                                                                                                                                                      |                                               |               |
|                                                                                                                                                                                                                                        |                                               |               |
| SECTION 3 PROJECTILOCATION                                                                                                                                                                                                             |                                               |               |
| Separate wetland (permit applications must be submitted for each municipality within                                                                                                                                                   | which wetland imp                             | ictSloccui A  |
| ADDRESS: 463 Thorndlike Pondird                                                                                                                                                                                                        |                                               |               |
| TOWN/CITY: Laffrey                                                                                                                                                                                                                     |                                               |               |
| TAX MAP/BLOCK/LOT/UNIT: Map 234/4061415                                                                                                                                                                                                |                                               |               |
| US GEOLOGICAL SURVEY (USGS) TOPO MAP WATERBODY NAME: inornalike:Pond                                                                                                                                                                   |                                               |               |
| (Optional) LATITUDE/LONGITUDE in decimal degrees (to five decimal places):                                                                                                                                                             | North                                         |               |
|                                                                                                                                                                                                                                        | • West                                        |               |