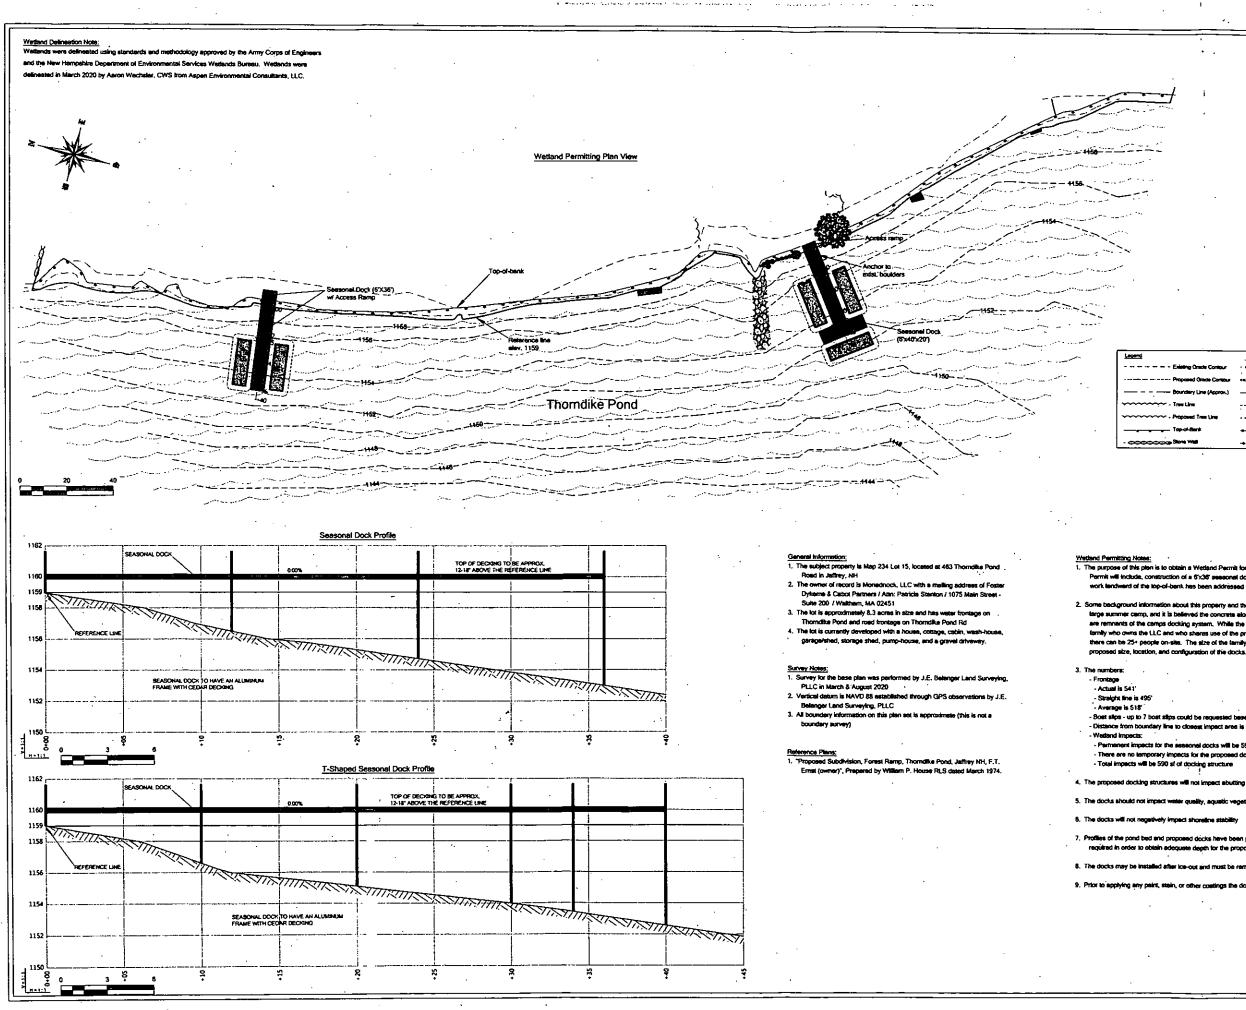

Install a 6 foot x 36 foot seasonal pier and a 6 foot x 34 foot pier with a 6 foot x 20 foot "T" section all accessed by a 6 foot wide walkway on an average of 518 feet of frontage along Thorndike Pond in Jaffrey.

NHDES imposed the following conditions as part of this approval:

- 1. All work shall be conducted in accordance with the revised plans by Aspen Environmental Consultants, LLC. revision date November 23, 2021. as received by the NH Department of Environmental Services (NHDES) on January 12, 2022 as required per Rule Env-Wt 307.16.
- 2. This permit shall not be effective until it has been recorded in the Cheshire County Registry of Deeds and a copy of the recorded permit has been provided to the department as required pursuant to RSA 482-A:3.
- 3. Only those structures shown on the approved plans shall be installed or constructed along this frontage as required per Env-Wt 513.22, (a).
- 4. Any subdivision of the property frontage will require removal of a sufficient portion of the docking structures to comply with the dock size and density requirements in effect at the time of the subdivision as required to maintain compliance with Env-Wt 314.02 and Env-Wt 513.12.
- 5. All portions of the docking structures shall be located at least 20 feet from the abutting property lines and no watercraft shall be secured to the docking facility such that it crosses over the imaginary extension of the property lines over the surface water as required by RSA 482-A:3, XIII.
- 6. No portion of the docking structures shall extend more than 40 feet from the shoreline at full lake elevation (Elev.1159) pursuant to Env-Wt 513.22, (a).
- 7. All seasonal structures shall be removed for the non-boating season as required per Env-Wt 513.22.
- 8. The use of these structures shall be limited to the docking and securing of watercraft as required to comply with Env-Wt 307.09.
- 9. The seasonal docks shall be removed from the water prior to applying any paint, stain, or other preservative coating, and not returned to the water until after such coating is dry as required per Env-Wt 513.22(b)(4).

#### EXPLANATION

NHDES approved this project on May 15, 2022. NHDES supported its decision with the following findings:

- 1. This project is classified as a major impact project per Rule Env-Wt 513.24, (c) (1), construction of docking structures providing 5 slips.
- 2. The property has an average of 518 feet of frontage along Thorndike Pond in Jaffrey.
- 3. A maximum of 7 slips could be permitted on 518 feet of frontage per Rule Env-Wt 513.12, Frontage Requirements for Private and Non-commercial Docking Structures.
- 4. The proposed docking facilities will provide 5 slips on the frontage as defined per RSA 482-A:2, VIII, (b) and thus meet Rule Env-Wt 513.12.
- 5. The NHDES has not received an objection to the project from the Jaffrey Conservation Commission,
- 6. On September 27, 2021, the NHDES received correspondence from an Abutter to the proposed project objecting the proposed seasonal docks.
- 7. The Abutter objected to the piers having a length greater than the 30 foot standard pier length established in Rule Env-Wt 513.11, (a), (2).
- 8. Rule Env-Wt 513.08, Information Required for Requests for Waivers to Size Requirements, (b) and (d) allow for an applicant to construct a dock longer than the standard dimensions established in Rule Env-Wt 513.11 (a) when an applicant provides information demonstrating that the property requires a greater length due to insufficient water depth or that clustering or merging the docking structures in one location would result in less environmental impact to the shoreline and water body than would standard dimensions and installation.
- 9. The Applicant has provided water depth data supporting the need for the addition pier length to provide the requested slips and the use of the additional length and "T" configuration allow the clustering of a third slip onto one of the structures in a way that reduces impacts to the shoreline as required to meet the provision of Rule Env-Wt 513.08 allowing the length greater than 30 feet.
- 10. The Abutter also provided evidence that there is a deed restriction on the subject property limiting the size, location and number of docking structures that could be placed on the frontage.
- 11. On November 16, 2021, the NHDES issued a Request for More Information letter to the Applicant requesting that they address the Abutter's claim that a deed restriction on the property limited the size, location and number of docking structures that could be placed on the frontage.
- 12. On January 12, 2022, NHDES received a response to the Request for More Information letter from the Applicant explaining that any deed restriction on the property was a civil matter beyond the regulatory authority of NHDES.
- 13. The Department finds that because the project is not of significant public interest and will not significantly impair the resources of Thorndike Pond a public hearing under RSA 482-A:8 is not required.
- 14. There were no records of threatened or endangered species received from the Natural Heritage Bureau,
- 15. The Department finds that the project as proposed and conditioned meets the requirements of RSA 482-A and the Wetlands Program Code of Administrative Rules Chapters Env-Wt 100 900. No waivers of RSA 482-A or the Wetlands Program Code of Administrative Rules Chapters Env-Wt 100 900 were requested or approved under this permit action.