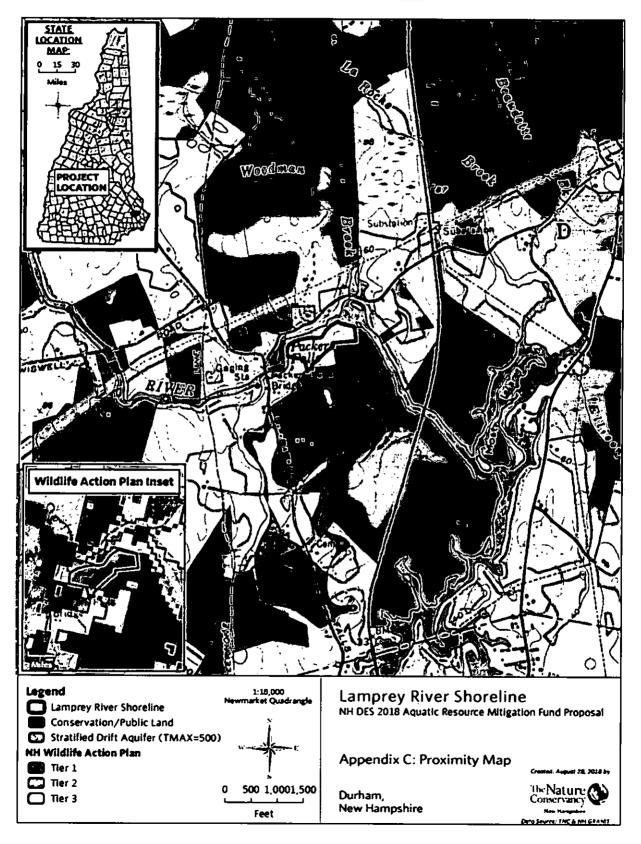

The project will protect 1,660 linear feet of frontage on the designated Wild and Scenic Lamprey River, and nearly one acre of floodplain and wetland habitat in an area that is critical to maintaining water quality in the Great Bay Estuary. The parcel provides important linkage to other conserved properties and has significant wildlife habitat as identified by the Northeast Blanding's Turtle Working Group, a cooperative research effort lead by New Hampshire Fish and Game. Attachment B includes a map of the property.

# EXHIBIT A SCOPE OF SERVICES

1. The State of New Hampshire, its successors and assigns, represented by the Department of Environmental Services (DES), agree to grant The Nature Conservancy (hereinafter: TNC) the amount of \$100,000 for the purpose of acquiring land owned by Richard Lord, a 10.4-acre parcel of land located on the Lamprey River in the Town of Durham, County of Rockingham, State of New Hampshire, identified on the Durham tax records as Map 53 Lots 10 & 11 (hereinafter: the "Property.") This agreement shall be performed in accordance with New Hampshire RSA 482-A; all applicable sections of the Administrative Rules, Env-Wt 100-800, and all other pertinent New Hampshire laws.