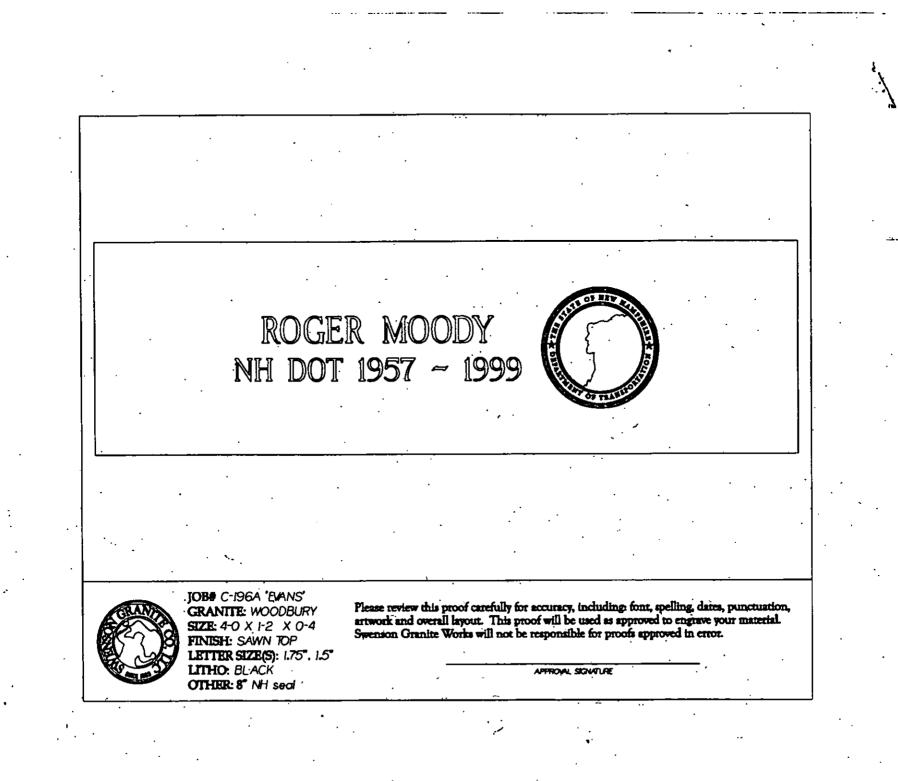

## **EXPLANATION**

Dawn Evans is the daughter of the late Roger Moody, who was a long term Department of Transportation employee of 42 years with our Construction Bureau. Ms. Evans, along with her family, would like to honor their loved one with the engraved granite bench which will depict the Old Man of the Mountains along with Roger Moody's name and his dates of service. Roger himself had taken part in plans to secure the stone of the Old Man of the Mountains as well as worked on another project in the Franconia Notch.