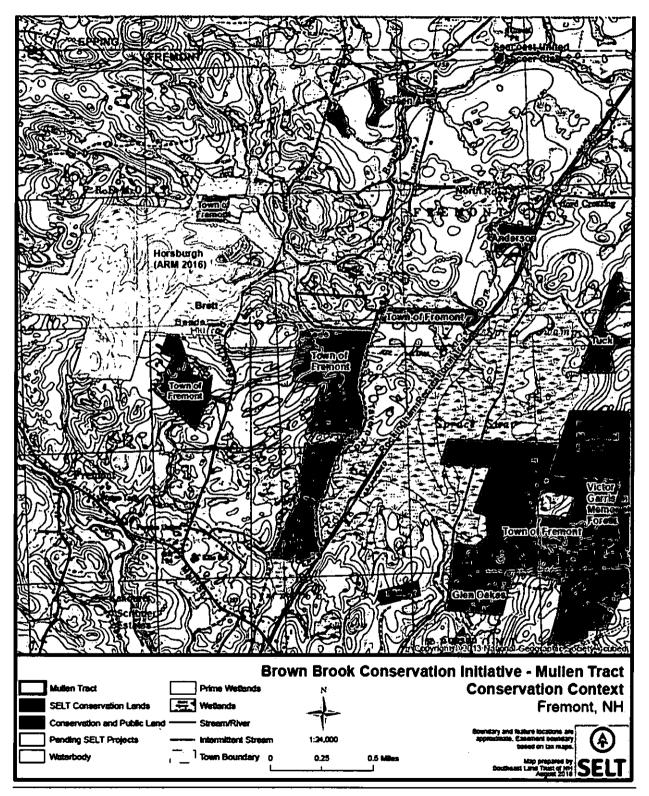

His Excellency, Governor Christopher T. Sununu and the Honorable Council

Page 2

The SELT will use the funds to purchase the 33.79-acre property located on Tavern Road in Fremont. The project will protect valuable aquatic resources including approximately 12.5-acres of wetlands, one documented vernal pool, 1,290 feet of an intermittent stream, and 21.3-acres of upland buffer. The parcel has important wildlife habitat and is recognized as a "High Priority" site for Blanding's turtles by NH Fish and Game Department. Conserving this parcel will contribute to landscape connections in the area and create a contiguous block of 218-acres of conservation land that lies within a 3,325-acre unfragmented forest block. Attachment B includes a map of the property.