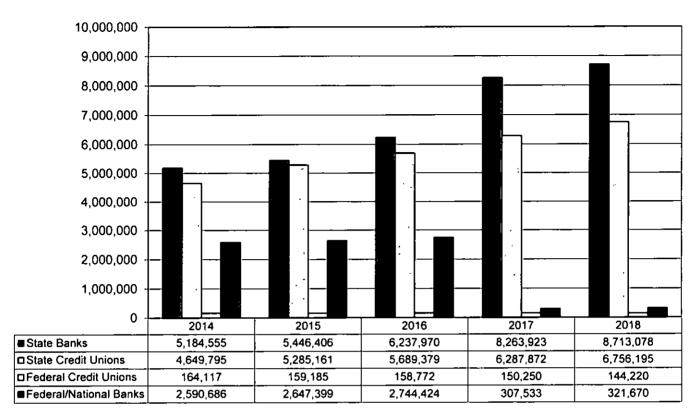

|                      |                        |                    | \$ 622,169     | 991         | \$ 129,204     | 41         | \$ 87,762      | 110        |
|                                                          |                      |                        |                    |                |             |                |            | <del>_</del>   |            |
| Grand Total for all Trust Companies and Trust Department | Na.                  |                        |                    | \$ 242,673,827 | 26,836      | \$ 183,026,422 | 730,709    | \$ 100,561,790 | 884,674    |

# NH's Asset Distribution by Institution Type for 2018 (\$ thousands)



# NH Asset Distribution - Five Year Trend (\$ thousands)



# NH Loan Trend - Five Year (\$ thousands)



NH Deposit Trend - Five Year (\$ thousands)



#### **Consumer Credit Division Licenses**



License Type

## **Consumer Credit Division Money Transmitter Licenses**



Year









#### **DEBT ADJUSTER LICENSEES**

Advantage Credit Counseling Service, Inc.
Pittsburgh, PA (412) 390-1300

American Consumer Credit Counseling, Inc.
Auburndale, MA (617) 559-5700

Cambridge Credit Counseling Corp.
Agawam, MA (413) 241-2401

Consolidated Credit Counseling Services, Inc.
Fort Lauderdale, FL (954) 484-3328

Consolidated Credit Solutions, Inc. Fort Lauderdale, FL (800) 506-5087 Consumer Credit Counseling Service of

Maryland and Delaware, Inc. Baltimore, MD (410) 747-2050

Consumer Credit Counseling Service of San Francisco

Concord, CA (800) 777-7526

Consumer Credit Counseling Service of the M