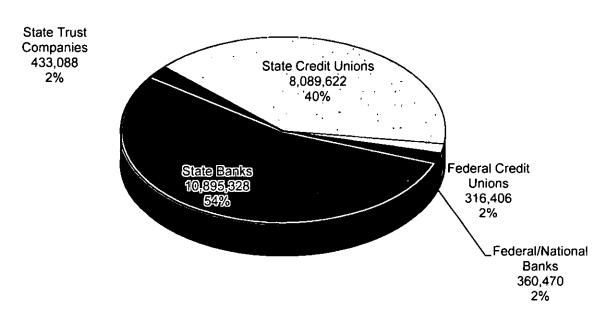

## Number of State Chartered Institutions and Branches in New Hampshire

| Type of Institution    | Charters | Branches |
|------------------------|----------|----------|
| Depository Banks       | 16       | 114      |
| Credit Unions          | 10       | 82       |
| Trust Companies        | 31       | 9        |
| Family Trust Companies | 4        | 0        |
| Totals                 | 61       | 205      |