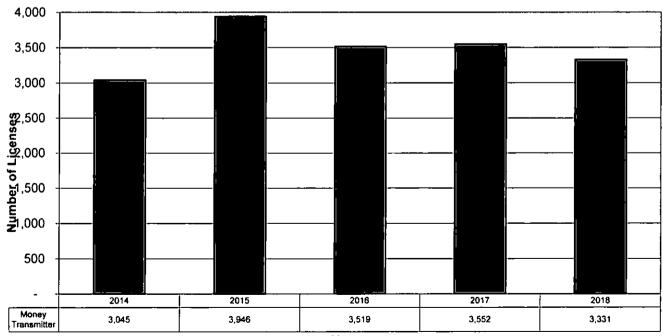

# Consumer Credit Division - Number of Licenses Issued

| Type of License                        | Licenses Issued |
|----------------------------------------|-----------------|
| Debt Adjuster                          | 25              |
| Money Transmitters                     | 98              |
| Money Transmitter Authorized Delegates | 3,008           |
| Mortgage Banker                        | 1,091           |
| Mortgage Broker                        | 114             |
| Mortgage Loan Originators              | 3,777           |
| Mortgage Servicer                      | 94              |
| Retail Seller                          | 265             |
| Sales Finance Company                  | 115             |
| Small Loan Lender                      | 102             |
| Totals                                 | 8,689           |