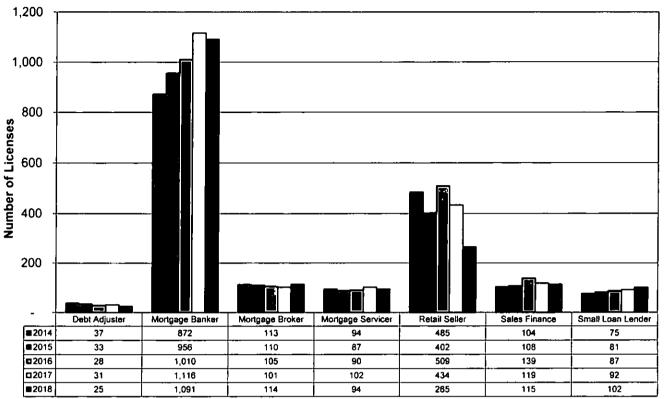

# Consumer Credit Division - Number of Licenses Issued

| Type of License                        | Licenses Issued |
|----------------------------------------|-----------------|
| Debt Adjuster                          | 25              |
| Money Transmitters                     | 98              |
| Money Transmitter Authorized Delegates | 3,008           |
| Mortgage Banker                        | 1,091           |
| Mortgage Broker                        | 114             |
| Mortgage Loan Originators              | 3,777           |
| Mortgage Servicer                      | 94              |
| Retail Seller                          | 265             |
| Sales Finance Company                  | 115             |
| Small Loan Lender                      | 102             |
| Totals                                 | 8,689           |