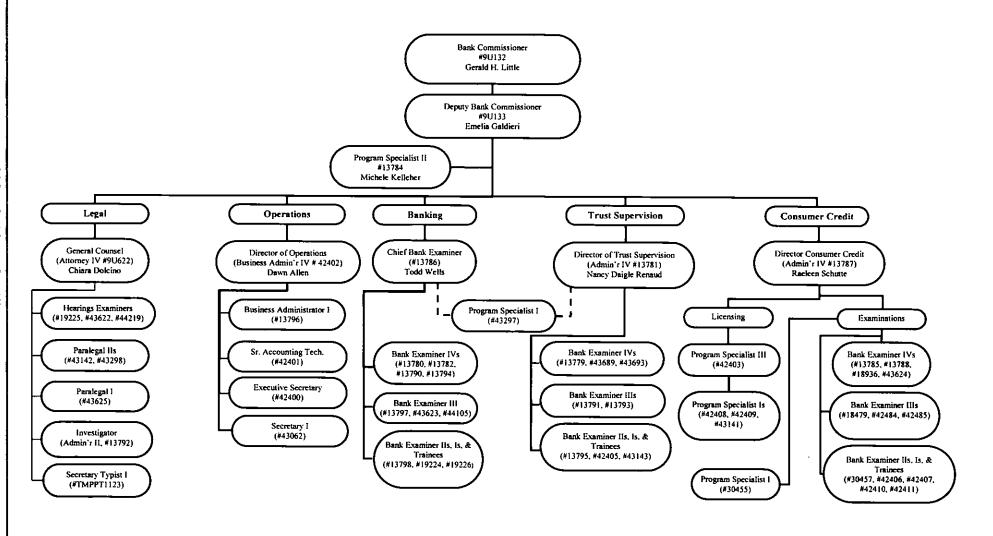

# **Organizational Chart**

# **Functions of the Banking Department**

The Bank Commissioner is responsible for the general supervision of all New Hampshire chartered and licensed financial institutions through the operation of the New Hampshire Banking Department. The Banking Department contains five divisions: Banking, Trust Supervision, Consumer Credit, Legal, and Operations.

The Banking and Trust Supervision Divisions charter, supervise, and examine all state-chartered banks, credit unions, trust companies, and family trust companies in New Hampshire.

The Consumer Credit Division licenses, examines, and regulates companies that provide consumer credit, such as mortgage bankers, mortgage brokers, mortgage servicers, retail auto sellers, sales finance companies, money transmitters, debt adjusters, and small loan lenders.

Working in conjunction with the Banking, Trust Supervision, and Consumer Credit Divisions, the Legal Division investigates consumer complaints and unlicensed or unchartered activity. The Legal Division may commence enforcement actions against financial entities that violate state or federal laws or regulations. The Bank Commissioner has the authority to order consumer restitution as part of those enforcement actions.

The Operations Division supports the daily functions of the Banking Department.