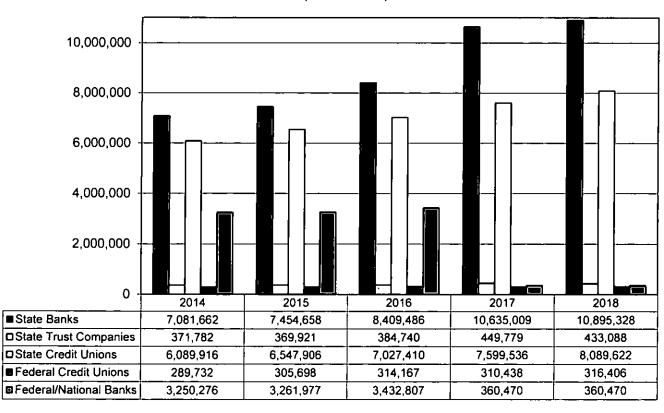

|
| Totals for 2 Trust Departments                           |                      |                        |                    | \$ 622,169     | 991         | \$ 129,204     | 41         | \$ 87,762      | 110        |
|                                                          |                      |                        |                    |                |             |                |            | <del>_</del>   |            |
| Grand Total for all Trust Companies and Trust Department | Na.                  |                        |                    | \$ 242,673,827 | 26,836      | \$ 183,026,422 | 730,709    | \$ 100,561,790 | 884,674    |

# NH's Asset Distribution by Institution Type for 2018 (\$ thousands)



# NH Asset Distribution - Five Year Trend (\$ thousands)



# NH Loan Trend - Five Year (\$ thousands)



NH Deposit Trend - Five Year (\$ thousands)



#### **Consumer Credit Division Licenses**



License Type

## **Consumer Credit Division Money Transmitter Licenses**



Year









#### **DEBT ADJUSTER LICENSEES**

Advantage Credit Counseling Service, Inc.
Pittsburgh, PA (412) 390-1300

American Consumer Credit Counseling, Inc.
Auburndale, MA (617) 559-5700

Cambridge Credit Counseling Corp.
Agawam, MA (413) 241-2401

Consolidated Credit Counseling Services, Inc.
Fort Lauderdale, FL (954) 484-3328

Consolidated Credit Solutions, Inc. Fort Lauderdale, FL (800) 506-5087 Consumer Credit Counseling Service of

Maryland and Delaware, Inc. Baltimore, MD (410) 747-2050

Consumer Credit Counseling Service of San Francisco

Concord, CA (800) 777-752