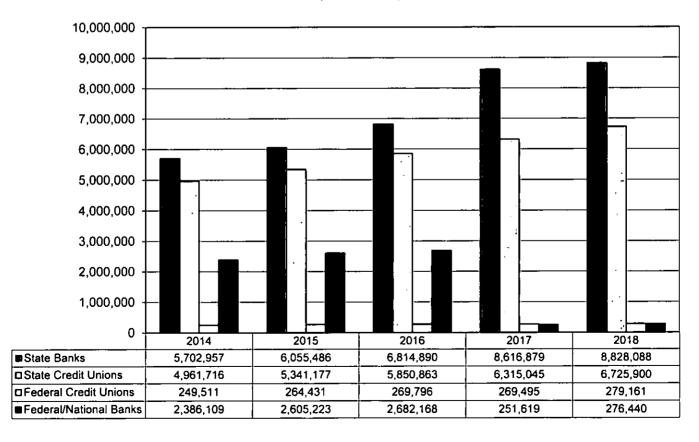

|                    | \$ 622,169     | 991         | \$ 129,204     | 41         | \$ 87,762      | 110        |
|                                                          |                      |                        |                    |                |             |                |            | <del>_</del>   |            |
| Grand Total for all Trust Companies and Trust Department | Na.                  |                        |                    | \$ 242,673,827 | 26,836      | \$ 183,026,422 | 730,709    | \$ 100,561,790 | 884,674    |

# NH's Asset Distribution by Institution Type for 2018 (\$ thousands)



# NH Asset Distribution - Five Year Trend (\$ thousands)



# NH Loan Trend - Five Year (\$ thousands)



NH Deposit Trend - Five Year (\$ thousands)



#### **Consumer Credit Division Licenses**



License Type

## **Consumer Credit Division Money Transmitter Licenses**



Year









#### **DEBT ADJUSTER LICENSEES**

Advantage Credit Counseling Service, Inc.
Pittsburgh, PA (412) 390-1300

American Consumer Credit Counseling, Inc.
Auburndale, MA (617) 559-5700

Cambridge Credit Counseling Corp.
Agawam, MA (413) 241-2401

Consolidated Credit Counseling Services, Inc.
Fort Lauderdale, FL (954) 484-3328

Consolidated Credit Solutions, Inc. Fort Lauderdale, FL (800) 506-5087 Consumer Credit Counseling Service of

Maryland and Delaware, Inc. Baltimore, MD (410) 747-2050

Consumer Credit Counseling Service of San Francisco

Concord, CA (800) 777-7526

Consumer Credit Counseling Service of the Midwest, Inc.

Gahanna, OH (800) 355-2227

Consu