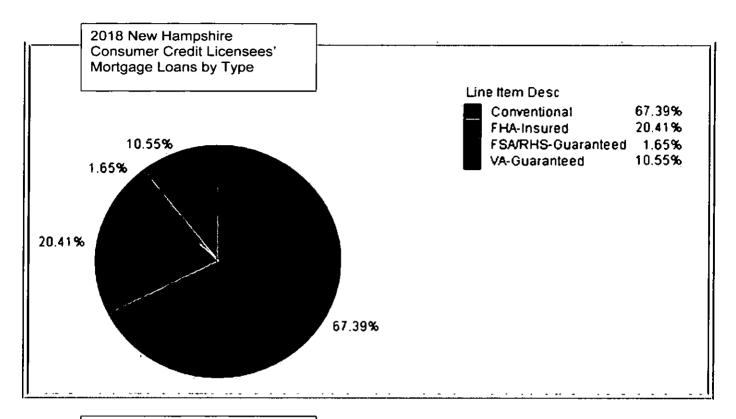

|
|                                                          |                      |                        |                    |                |             |                |            | <del>_</del>   |            |
| Grand Total for all Trust Companies and Trust Department | Na.                  |                        |                    | \$ 242,673,827 | 26,836      | \$ 183,026,422 | 730,709    | \$ 100,561,790 | 884,674    |

# NH's Asset Distribution by Institution Type for 2018 (\$ thousands)



# NH Asset Distribution - Five Year Trend (\$ thousands)



# NH Loan Trend - Five Year (\$ thousands)



NH Deposit Trend - Five Year (\$ thousands)



#### **Consumer Credit Division Licenses**



License Type

## **Consumer Credit Division Money Transmitter Licenses**



Year









#### **DEBT ADJUSTER LICENSEES**

Advantage Credit Counseling Service, Inc.
Pittsburgh, PA (412) 390-1300

American Consumer Credit Counseling, Inc.
Auburndale, MA (617) 559-5700

Cambridge Credit Counseling Corp.
Agawam, MA (413) 241-2401

Consolidated Credit Counseling Services, Inc.
Fort Lauderdale, FL (954) 484-3328

Consolidated Credit Solutions, Inc. Fort Lauderdale, FL (800) 506-5087 Consumer Credit Counseling Service of

Maryland and Delaware, Inc. Baltimore, MD (410) 747-2050

Consumer Credit Counseling Service of San Francisco

Concord, CA (800) 777-7526

Consumer Credit Counseling Service of the Midwest, Inc.

Gahanna, OH (800) 355-2227

Consumer Education Services, Inc. Raleigh, NC (919) 785-0725

Consumers Alliance Processing Corporation Carlsbad, CA (888) 533-3016

Cr