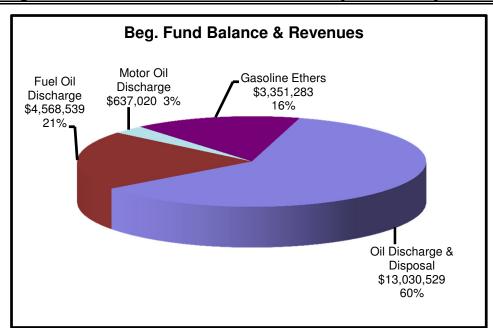

Operating Revenues: ODDCF revenues decreased roughly 3% from \$11,748,101 in FY 2014 to \$11,402,351 in FY 2015. A level motor fuel import trend would reasonably be expected due to increases in vehicle miles traveled in the State being offset by increasing vehicle fuel efficiency. Retail price fluctuation of gasoline and diesel fuel may influence imports in future years and the impacts cannot be fully predicted. DES has re-prioritized many cleanup projects to optimize available revenues, and maintain a minimum fund balance for contingencies. The ODDCF balance increased 37% from \$1,628,178 at the end of FY 2014 to \$2,041,443 at the end of FY 2015, due primarily to significant changes in program staff at DES.

FODCF revenues increased 5% from \$2,904,971 in FY 2014 to \$2,951,138 in FY

2015, in part due to the second coldest February on record. Since FY 2005, FODCF revenues have generally declined with decreasing imports due to changing weather patterns and conversion to alternate heating fuels. However, imports may be stronger in a given year as occurred in FY 2015. The FODCF balance increased 42%, from \$1,617,401 at the end of FY 2014 to \$2,289,120 at the end of FY 2015.

MODCF revenues decreased 11% from \$211,275 in FY 2014 to \$188,347 in FY 2015. However, FY 2015 revenue is still consistent with expected averages and is sufficient to support program activities, provided no new large cleanup projects are identified. The fund balance increased 26% from \$448,673 at the end of FY 2014 to \$505,436 at the end of FY 2015, due to a decrease in cleanup project expenditures.

Reported GREE Fund revenues increased 67% from \$1,332,824 in FY 2014 to \$2,230,648 in FY 2015. Total GREE Fund revenues can address only a portion of the entire problem of MtBE contamination remaining statewide. The fund supports specific cleanup projects, maintenance-level investigate services to and monitor contamination levels, and alternate water where on-site water supply wells are contaminated. The fund balance increased 81% from \$1,120,633 at the end of FY 2014 to \$2,016,579 at the end of FY 2015.