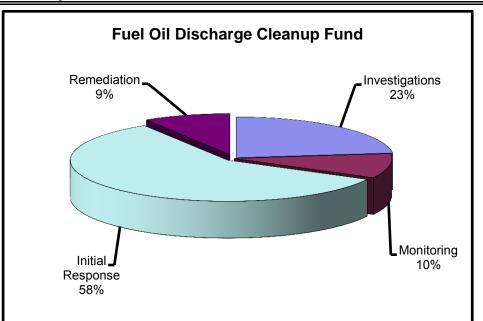

In comparison, the majority of work under the FODCF was associated with releases from residential fuel oil tanks, with 60% of expenses for initial response efforts. There are 161 active FODCF-eligible projects, with 118 new on-premise-use fuel oil tank releases reported in FY 2015.

supplies on increased monitoring due to MtBE found during routine annual sampling.

Table 3 and Figure 1 in the Appendix, respectively, provide cleanup project statistics and illustrate the historic distribution of cleanup project costs for purposes of comparison among the four funds. Table 4 in the Appendix provides a detailed list of inprogress cleanup projects by community.