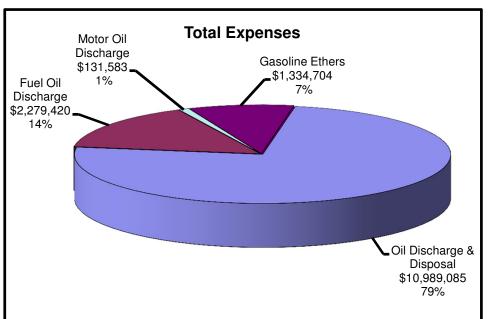

Cleanup Project Expenses: ODDCF cleanup project expenses decreased 18.5% from \$11,166,197 in FY 2014 to \$9,108,697 in FY 2015, but demand is expected to remain steady due to remediation projects. Such projects take time to complete all needed investigations, preliminary cost analysis, planning, design, and bidding (if applicable.) Thus, total cleanup project expenses may increase or decrease from year-to-year. More projects are expected to be completed in FY 2016. The steady average annual demand for AST and UST cleanup funds is attributable to a slow decline in the population of active projects due to the high percentage with groundwater impacts. Closing these projects requires considerable investment in active remediation long-term monitoring with attenuation. The ODDCF \$10,500,000 FY 2015 cleanup budget is lower than demand. The 25% increase in the fund balance from \$1,628,178 in FY 2014 to \$2,041,443 in FY 2015, and projected FY 2016 and FY 2017

revenues combined with projected increases in administrative costs, necessitates establishing the FY 2017 budget at \$9,500,000.

FODCF cleanup project expenses increased 71% from \$966,949 in FY 2014 to \$1,652,064 in FY 2015. Some projects put on hold to stabilize the fund balance were completed, and the number of new on-premise-use facility projects increased slightly to 118. The average annual demand for on-premise-use facility funds is expected to be steady as new AST projects come to light as old heating oil tanks are removed. The large increase in the fund balance and strong revenues, support an increase in the FY 2016 cleanup project budget to \$2,150,000.

MODCF cleanup project expenses decreased 49% from \$114,355 in FY 2014 to \$58,879 in FY 2015. No large projects have been identified that will increase expenses above the current \$200,000 budget for FY 2016.

GREE Fund cleanup expenses, including reimbursements and DES contractor costs, decreased 9% from \$1,127,083 in FY 2014 to \$1,029,413 in FY 2015.

Release Prevention Expenses: FODCF Safetank expenses increased 50% from \$173,440 in FY 2014 to \$260,043 in FY 2015 due to an increase in the budget. Average annual demand of approximately \$450,000 is expected to continue for a number of years. The increase in FY 2015 revenues and fund balance allow a budget increase for FY 2016 and 2017 to meet this demand. Fully funding this important program will continue to offer benefits in future years through reduced cleanup expenses.