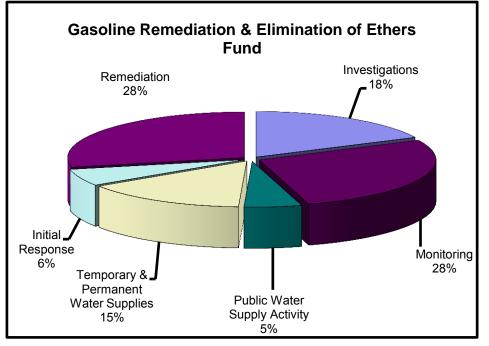

Activity under the MODCF is more limited due to fewer reported releases. There are 10 active projects in the investigation, remediation and monitoring phases. For the GREE Fund, there are 57 active projects also in the investigation, remediation and monitoring phases, including 5 public water

supplies on increased monitoring due to MtBE found during routine annual sampling.

Table 3 and Figure 1 in the Appendix, respectively, provide cleanup project statistics and illustrate the historic distribution of cleanup project costs for purposes of comparison among the four funds. Table 4 in the Appendix provides a detailed list of inprogress cleanup projects by community.