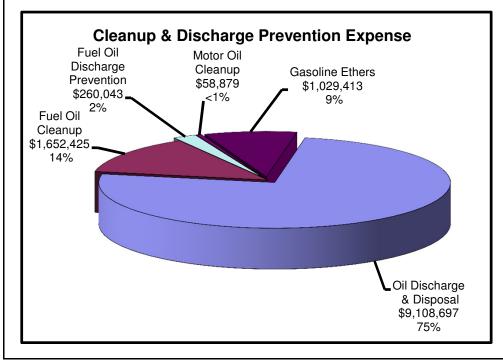

Cleanup Project Expenses: ODDCF cleanup project expenses decreased 18.5% from \$11,166,197 in FY 2014 to \$9,108,697 in FY 2015, but demand is expected to remain steady due to remediation projects. Such projects take time to complete all needed investigations, preliminary cost analysis, planning, design, and bidding (if applicable.) Thus, total cleanup project expenses may increase or decrease from year-to-year. More projects are expected to be completed in FY 2016. The steady average annual demand for AST and UST cleanup funds is attributable to a slow decline in the population of active projects due to the high percentage with groundwater impacts. Closing these projects requires considerable investment in active remediation long-term monitoring with attenuation. The ODDCF \$10,500,000 FY 2015 cleanup budget is lower than demand. The 25% increase in the fund balance from \$1,628,178 in FY 2014 to \$2,041,443 in FY 2015, and projected FY 2016 and FY 2017

GREE Fund cleanup expenses, including reimbursements and DES contractor costs, decreased 9% from \$1,127,083 in FY 2014 to \$1,029,413 in FY 2015.

Release Prevention Expenses: FODCF Safetank expenses increased 50% from \$173,440 in FY 2014 to \$260,043 in FY 2015 due to an increase in the budget. Average annual demand of approximately \$450,000 is expected to continue for a number of years. The increase in FY 2015 revenues and fund balance allow a budget increase for FY 2016 and 2017 to meet this demand. Fully funding this important program will continue to offer benefits in future years through reduced cleanup expenses.