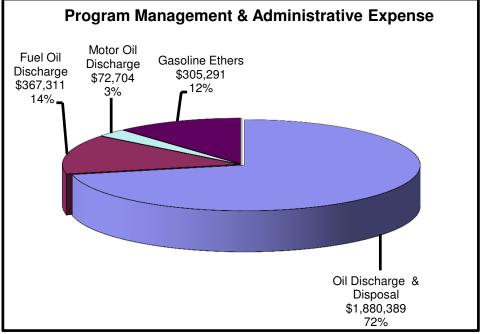

<u>Program Management & Administrative Costs:</u> Total program management and administrative cost allocations increased slightly from \$2,587,342 in FY 2014 to \$2,625,695 in FY 2015, due to minor

personnel and benefit increases in expenses, as well as increases in other operating expenses. However, as noted previously, over the past five years program management and administrative costs are 11% of total expenses. Administrative cost allocation budgets for FY 2016 are based on an assumption that all positions remain filled, and applying conservative estimates for operating expenses and inter-agency transfers for program support costs. addition. the Board share of DES contaminated site management costs and related expenses is expected to increase in FY 2016 due to level funding in federal grants.