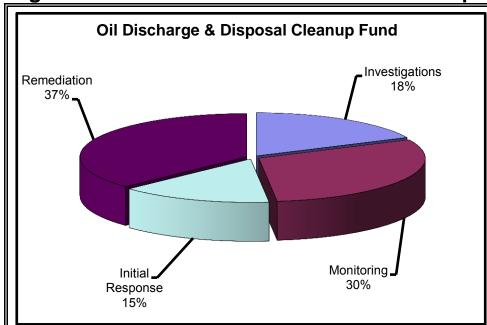

ODDCF cleanup expenses from 1990 through the present were fairly evenly distributed among the Initial Response. Site Investigation, Remedial, and Monitoring phases as new projects were initiated and existing projects closed. There are 594 active ODDCF-eligible projects, with 14 new projects reported in FY 2015. In future years the percentage of remedial costs will increase as regulatory closure of active projects is completed and the discovery of releases requiring investigation new diminishes for regulated AST and UST facilities.

supplies on increased monitoring due to MtBE found during routine annual sampling.

Table 3 and Figure 1 in the Appendix, respectively, provide cleanup project statistics and illustrate the historic distribution of cleanup project costs for purposes of comparison among the four funds. Table 4 in the Appendix provides a detailed list of inprogress cleanup projects by community.