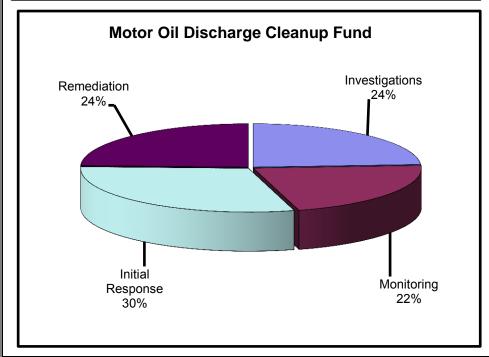

Activity under the MODCF is more limited due to fewer reported releases. There are 10 active projects in the investigation, remediation and monitoring phases. For the GREE Fund, there are 57 active projects also in the investigation, remediation and monitoring phases, including 5 public water

supplies on increased monitoring due to MtBE found during routine annual sampling.

Table 3 and Figure 1 in the Appendix, respectively, provide cleanup project statistics and illustrate the historic distribution of cleanup project costs for purposes of comparison among the four funds. Table 4 in the Appendix provides a detailed list of inprogress cleanup projects by community.