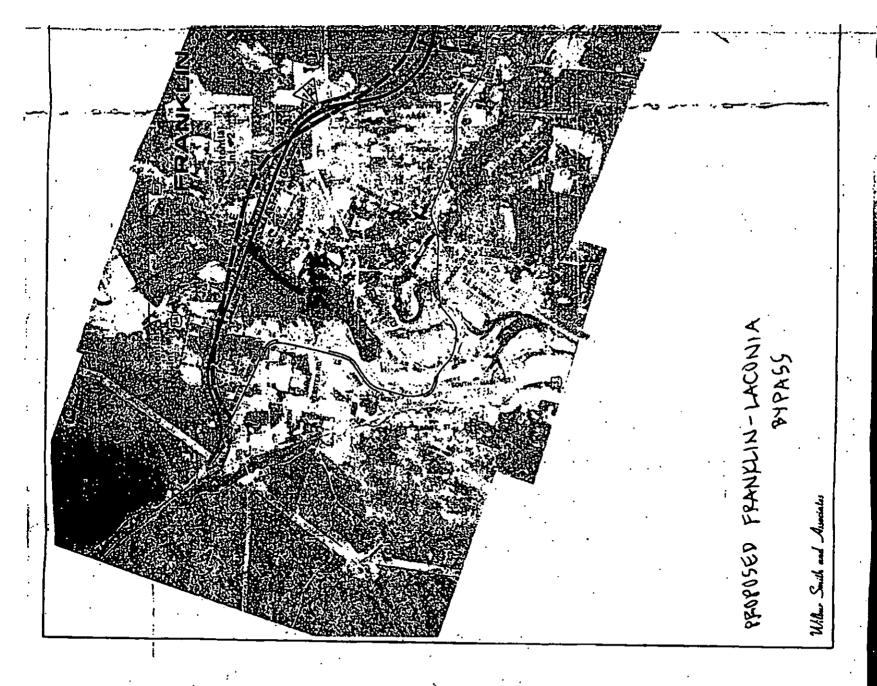

#### **EXPLANATION**

The Department wishes to dispose of a 2 +/- acre parcel of State owned land located at 15 Riverview Drive in the City of Franklin. This parcel was acquired in 1982 for the proposed Franklin-Laconia Bypass, which is no longer on the Department's 10-Year plan.