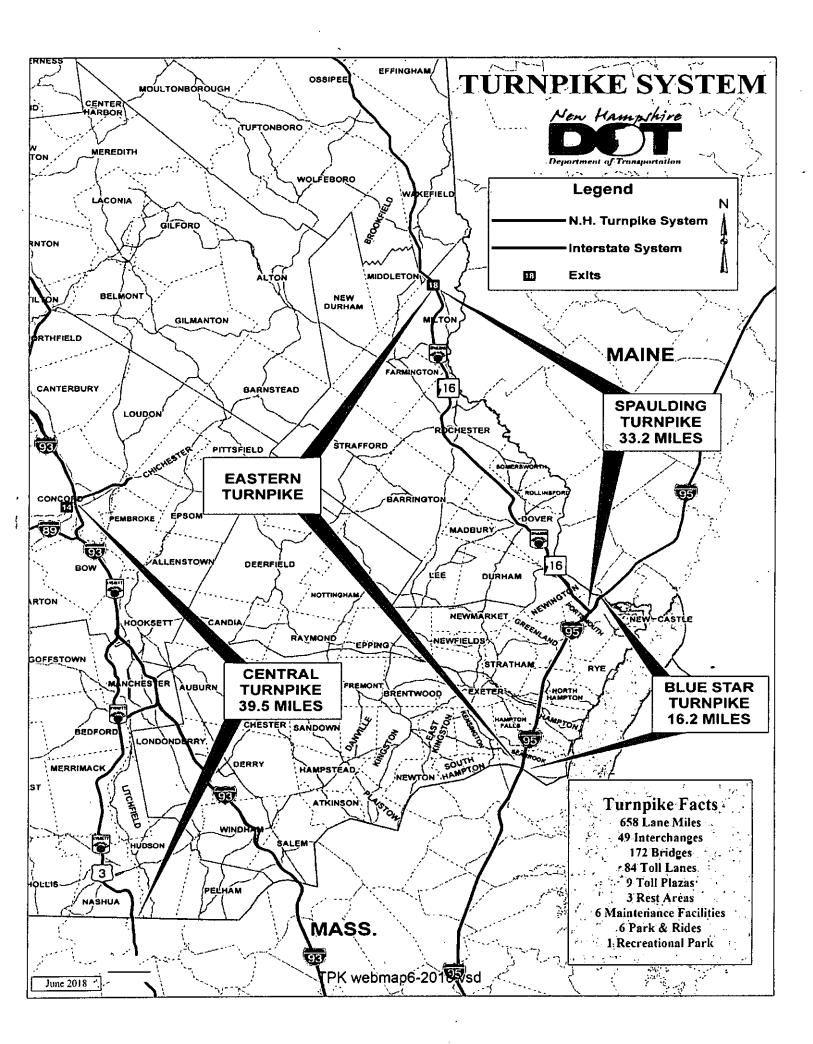

A copy of the Tabulation of Bids received for this project is attached along with the Contract Supplemental Sheet and a map indicating the location of the project.

Your approval of this resolution is respectfully requested.

#### STATEWIDE STRIPING (TURNPIKES)

41823

NON-FEDERAL

| PROJECT:<br>STATE PROJECT NUMBER:<br>FED. PROJECT NUMBER:          | STATEWIDE STRIPING (TURNPIKES)<br>41823<br>NON-FEDERAL                 |                 | Awarded To:                            | TMI SERVICES INC<br>4 MASTER DRIVE<br>FRANKLIN, MA 02038 |                     |                                                    |      |
|--------------------------------------------------------------------|------------------------------------------------------------------------|-----------------|----------------------------------------|----------------------------------------------------------|---------------------|----------------------------------------------------|------|
| DATE BIDS OPEN:<br>SCOPE OF WORK:<br>COMPLETION DATE:<br>LOCATION: | February 13, 2020,<br>Statewide Striping (Tumpikes)<br>August 27, 2021 |                 | Amount:<br>Award Date:                 | \$1,010,152.35                                           | Certified by:       | PETER.E.STAMNAS<br>Director of Project Development |      |
|                                                                    |                                                                        | Summary of Bide | ders                                   | <del>.</del>                                             |                     |                                                    |      |
| Contractor                                                         |                                                                        |                 |                                        |                                                          |                     | Bid Amount                                         | Rank |
| TMI SERVICES INC                                                   | FRANKLIN MA 02038                                                      |                 |                                        |                                                          | , <sup>NEI</sup> 77 | \$1,010,152.35                                     | A    |
| L & D SAFETY MARK                                                  |                                                                        | 73              | ,,,,,,,,,,,,,,,,,,,,,,,,,,,,,,,,,,,,,, |                                                          |                     | \$1,277,814.10                                     | В    |
| HI-WAY SAFETY SYS<br>9 ROCKVIEW WA                                 | TEMS INC<br>ROCKLAND MA 02370                                          |                 |                                        |                                                          | Ň                   | Ion-Responsive                                     | C    |