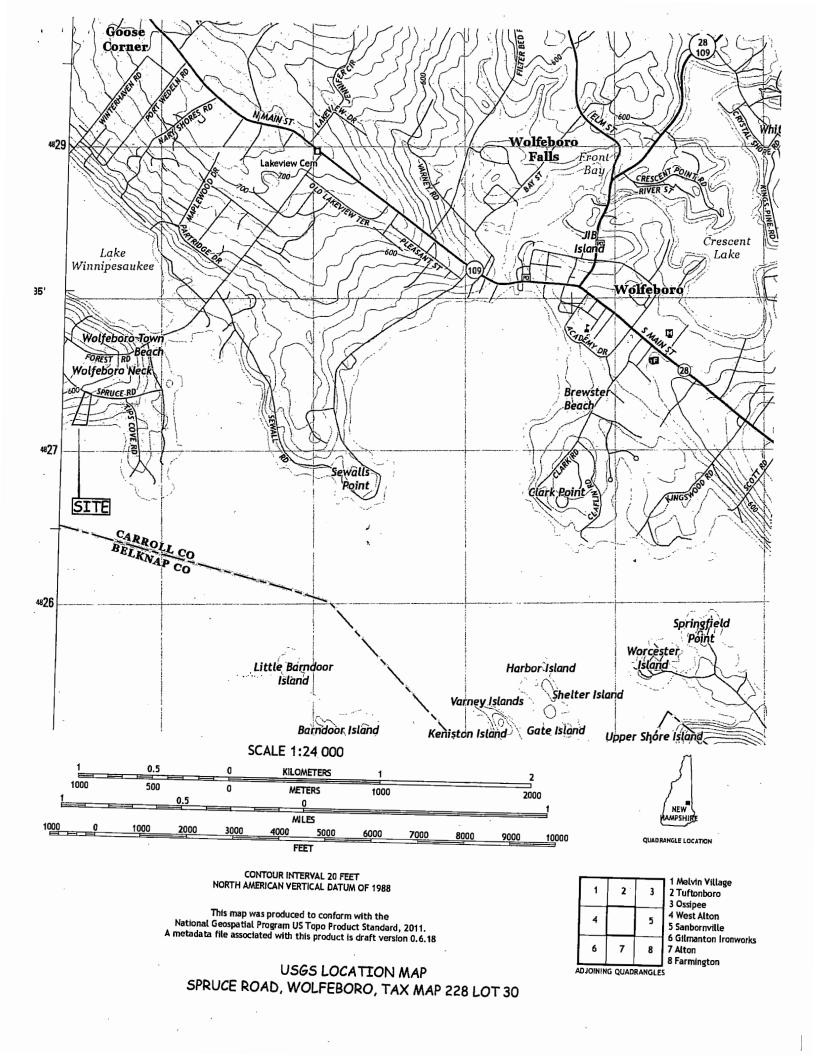

### REQUESTED ACTION

Approve Robert B. King's request to perform the following work on Lake Winnipesaukee, in Wolfeboro. File # 2018-00466. This project will not have significant impact on or adversely affect the values of Lake Winnipesaukee.

Impact 1,614 square feet of bank along 50 feet of shoreline to construct a 900 square foot perched beach enclosed by a 2 foot wide stone wall, with variable width 6 foot wide steps onto the beach and 4 foot wide steps to the water, with a 30 foot x 30 foot dug in boat house with a 4 foot x 60 foot walkway around the north and west sides with a 58 foot x 24 foot variable depth dredged access area, with an H-shaped piling pier with three 4 foot x 30 finger piers with a center slip and a 15 foot x 30 foot seasonal canopy on an average of 349 feet frontage on Lake Winnipesaukee, in Wolfeboro.

# Water Division/ Wetlands Bureau Land Resources Management

Check the status of your application: www.des.nh.gov/onestop

| RSA/Rule: RSA 482-A/ Env-Wt 100-900                                                                                                                                                                                                                     | COMPIETE                                                                                                                    |                                           |                                                              | -77-                            |  |
|---------------------------------------------------------------------------------------------------------------------------------------------------------------------------------------------------------------------------------------------------------|-----------------------------------------------------------------------------------------------------------------------------|-------------------------------------------|--------------------------------------------------------------|---------------------------------|--|
| FEBAMABABAB USB NAMAGEMENT                                                                                                                                                                                                                              | Fi Aemioi 3rdu Vel 8<br>Use<br>Only                                                                                         | Adminis<br>Us<br>On                       | e Amount: 25                                                 | -00466<br>102-<br>17600<br>182- |  |
| 1. REVIEW TIME: Indicate your Review                                                                                                                                                                                                                    | / Time below. To determine revie                                                                                            | w time, refer to GL                       | idance Document A for instruction                            | ons.                            |  |
| ☐ Standard Review (Minimum, Minor or Major Impact) ☐ Expedited Review (Minimum Impact only)                                                                                                                                                             |                                                                                                                             |                                           |                                                              |                                 |  |
| 2. MITIGATION REQUIREMENT: If mitigation is required a Mitigation-Pre if Mitigation is Required, please refer to                                                                                                                                        |                                                                                                                             |                                           |                                                              | To determine                    |  |
| Mitigation Pre-Application Meeting N/A - Mitigation is not required                                                                                                                                                                                     |                                                                                                                             | ear:                                      |                                                              |                                 |  |
| 3. PROJECT LOCATION: Separate wetland permit applications mi                                                                                                                                                                                            | ust be submitted for each municip                                                                                           | ality that wetland                        | mpacts occur within,                                         |                                 |  |
| ADDRESS: Spruce Road                                                                                                                                                                                                                                    |                                                                                                                             |                                           | TOWN/CITY: Wolfebor                                          | 0                               |  |
| TAX MAP: 228                                                                                                                                                                                                                                            | BLOCK:                                                                                                                      | LOT: <b>30</b>                            | UNIT:                                                        |                                 |  |
| USGS TOPO MAP WATERBODY NAME: La                                                                                                                                                                                                                        | ake Winnipesaukee                                                                                                           | □ NA STRI                                 | EAM WATERSHED SIZE:                                          | □ NA                            |  |
| LOCATION COORDINATES (If known): 43°                                                                                                                                                                                                                    | 34'31"N 71°14'55"E                                                                                                          |                                           |                                                              | ngitude 🔲                       |  |
| 4. PROJECT DESCRIPTION:  Provide a brief description of the project of your project. DO NOT reply "See Atta This project consists of construct lot (except for an existing perchet boatslips, which is what is propos straight-line and along-the-shore | iched in the space provided belo<br>ting a new boathouse & doc<br>d beach,) where no docking<br>sed. The property has 349 f | w.<br>k along the lake<br>structures curr | e frontage of a previously u<br>ently exist. The frontage ca | ndeveloped<br>an support 5      |  |
| 5. SHORELINE FRONTAGE:                                                                                                                                                                                                                                  |                                                                                                                             |                                           |                                                              |                                 |  |
| ☐ NA This does not have shoreline from                                                                                                                                                                                                                  | ontage. SHOREL                                                                                                              | INE FRONTAGE:                             | 349'                                                         |                                 |  |
| Shoreline frontage is calculated by deter straight line drawn between the property                                                                                                                                                                      |                                                                                                                             |                                           |                                                              | ge and a                        |  |
| 6. RELATED NHDES LAND RESOURCE Please indicate if any of the following pe To determine if other Land Resources M                                                                                                                                        | rmit applications are required and                                                                                          | i, if required, the s                     | tatus of the application.                                    |                                 |  |
| Permit Type                                                                                                                                                                                                                                             | Permit Required                                                                                                             | File Number                               | Permit Application Status                                    |                                 |  |
| Alteration of Terrain Permit Per RSA 485<br>Individual Sewerage Disposal per RSA 4<br>Subdivision Approval Per RSA 485-A<br>Shoreland Permit Per RSA 483-B                                                                                              |                                                                                                                             |                                           | ☐ APPROVED ☐ PENDIN☐ APPROVED ☐ PENDIN                       |                                 |  |
| 7. NATURAL HERITAGE BUREAU & I<br>See the Instructions & Required Attachn                                                                                                                                                                               |                                                                                                                             | complete a & b b                          | elow.                                                        |                                 |  |
| b. Designated River the project is in                                                                                                                                                                                                                   | NHB 18 - 0297 .  1 1/4 miles of: as sent to the Local River Manage                                                          | ;<br>ement Advisory Co                    | and<br>ommittee: Month: Day:                                 | Year:                           |  |