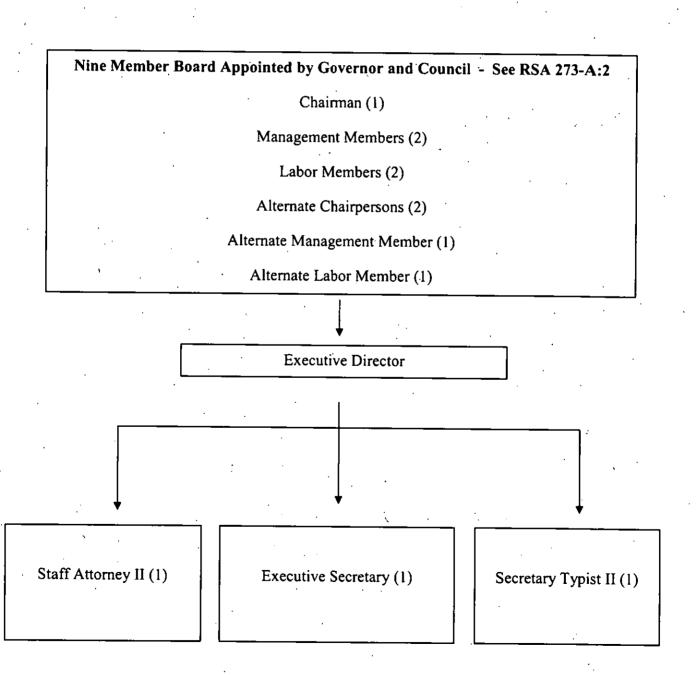

## **Organizational Chart**

[New Hampshire Public Employee Labor Relations Board]

#### PELRB Classified Employees (4):

Executive Director (1)
Staff Attorney/Hearing Officer (1)
Executive Secretary (1)
Secretary Typist II (1)

Personnel Data, Biennial Report FY 18-19
New Hampshire Public Employee Labor Relations Board
2 1/2 Beacon Street, Suite 200, Concord, NH 03301
603 271-2587 • pelrb@nh.gov • www.nh.gov/pelrb