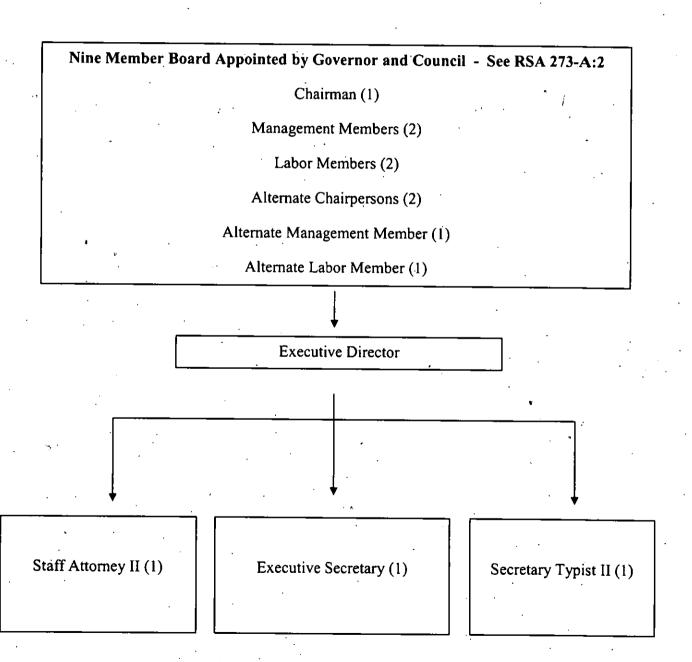

## **Organizational Chart**

[New Hampshire Public Employee Labor Relations Board]

# STATE OF NEW HAMPSHIRE PUBLIC EMPLOYEE LABOR RELATIONS BOARD

3A

**Executive Director:** 

Douglas L. Ingersoll, Esq.

Board Members:

Andrew Eills, Esq.
James M. O'Mara, Jr.
Carol M. Granfield
Richard J. Laughton, Jr.
Senator M. Hounsell
Peter Callaghan, Esq. (Alt.)
Glenn Brackett (Alt.)

Andrew Eills, Esq.

Peter Callaghan, Esq. (alt.)

Management

Carol M. Granfield

James M. O'Mara, Jr.

Labor

Richard J. Laughton, Jr.

Senator M. Hounsell Glenn Brackett (alt.)

## State of New Hampshire

PELRB Board Members:

Chair

Andrew Eills, Esq.
[Term Expires February 13, 2022]

Peter Callaghan, Esq. (alt.)
[Term Expires February 13, 2022]

Management

Carol M. Granfield [Term Expires October 15, 2020]

James M. O'Mara, Jr.
[Term Expires September 17, 2022]

Labor

Richard J. Laughton, Jr.
[Term Expires October 2, 2021]

Mark Hounsell [Term Expires October 29, 2019]

Glenn Brackett [Term Expires December 6, 2021]

#### PELRB Classified Employees (4):

Executive Director (1)
Staff Attorney/Hearing Officer (1)
Executive Secretary (1)
Secretary Typist II (1)

Personnel Data, Biennial Report FY 18-19
New Hampshire Public Employee Labor Relations Board
2 1/2 Beacon Street, Suite 200, Concord, NH 03301
603 271-2587 • pelrb@nh.gov • www.nh.gov/pelrb