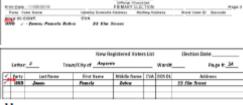

When a new voter returns after registering to vote, write in the voter's information wherever the Moderator has instructed you to add Election Day Registrations:

|   |        |           | Election                | Date: 1//3/201  |          |        |        |         |
|---|--------|-----------|-------------------------|-----------------|----------|--------|--------|---------|
|   | Letter | :         | n/City of <u>کمرع</u> د |                 | Page #:/ |        |        |         |
| ✓ | Party  | Last Name | First Name              | Middle Name CVA |          | OOS DL |        | Address |
| / | ,      | - Zanes   | PATRICIA                | PAMELA          |          |        | 55 ELM | 87      |
|   |        |           |                         |                 |          |        |        |         |
|   |        |           |                         |                 |          |        |        |         |
|   |        |           | 1                       | I               | ı        | 1      |        |         |

• Best Practice is on the last page of the section of the checklist for the first letter of the last name;

OR

On the "New Registered Voters List"

## Write legibly:

- Last, first, middle name and suffix, if applicable;
- Domicile address;
- Enter the initials for the new voter's party (DEM or REP) or UND if the voter is undeclared.