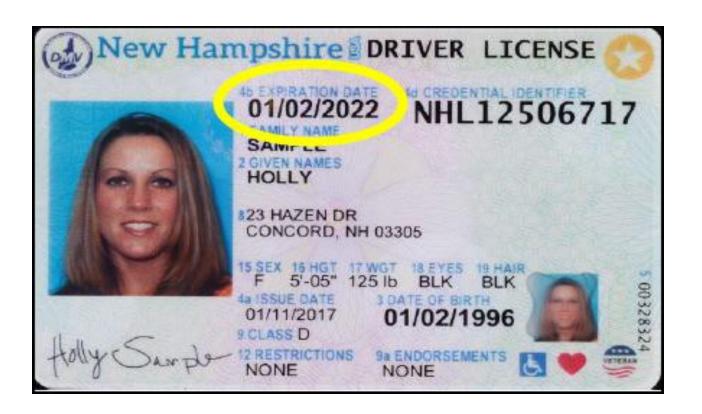

#### Write legibly:

- Party
- Last, first, middle name and suffix, if applicable
- Domicile address
- Write in state abbreviation if they presented an Out-Of-State DL
- Check the CVA box/column if the voter signed a Challenged Voter Affidavit (CVA)
- 3. Ask the Voter if the domicile and mailing address (if any) are correct.
  - If the domicile or mailing address is NOT correct, and the current domicile address is within the same town or
    ward, correct the address(es). Write the correct address in RED INK above the current address(es). (RSA
    659:13)
  - If the domicile address is NOT correct, and the Voter's current address is <u>NOT</u> within the same town or ward, inform the Voter that he or she is not at the correct polling place. Encourage the Voter to use election day registration to vote at his or her correct polling place. Direct the voter to the Moderator for directions to the correct polling place or if the Voter needs more information.
- Request the Voter to present a valid photo ID as listed on page 3 of the "Explanatory Document Proof of Voter Identity Instructions."
  - Example of a NH driver's license
  - A valid photo identification must show the name and photo of the individual
    - The name shall substantially conform to the name of the individual on the checklist or voter registration record, but need not be exactly the same. Long names and names with an apostrophe may be slightly different.

An acceptable photo ID must have an expiration date or date of issuance. The ID will remain valid 5 years beyond the expiration date unless the voter is 65 or older in which case an acceptable photo ID may be used without regard to expiration date. The name on the ID shall substantially conform to the name of the individual on the checklist or voter registration record, but need not be exactly the same.