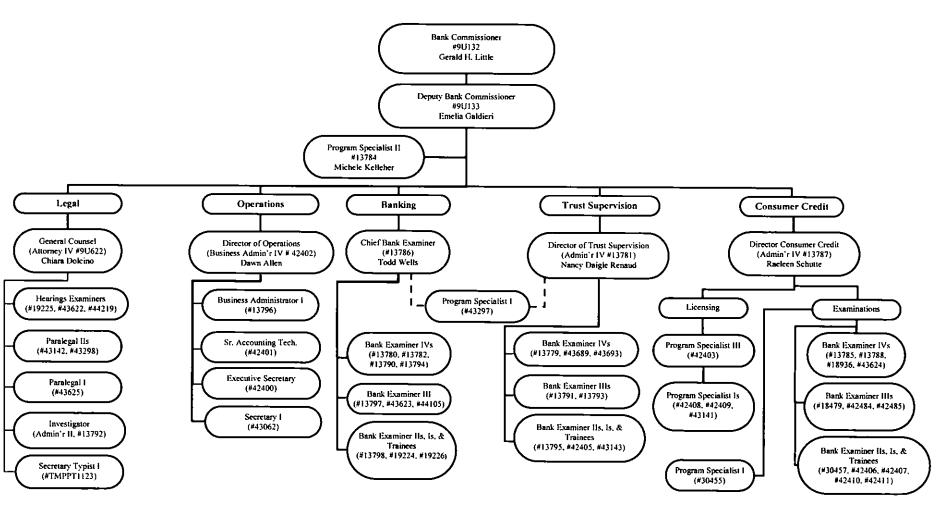

# **Organizational Chart**

As of January 5, 2018

# **Functions of the Banking Department**

The Bank Commissioner is responsible for the general supervision of all New Hampshire chartered and licensed financial institutions through the operation of the New Hampshire Banking Department. The Banking Department contains five divisions: Banking, Trust Supervision, Consumer Credit, Legal, and Operations.