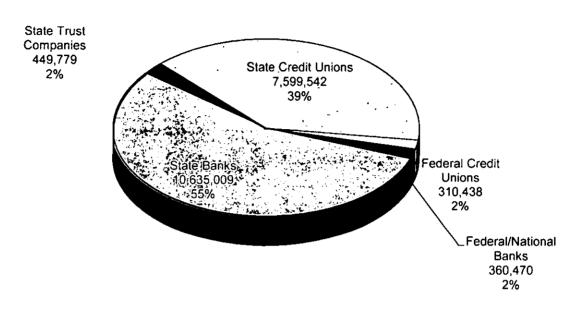

# Number of State Chartered Institutions and Branches in New Hampshire

| Type of Institution    | Charters | Branches |
|------------------------|----------|----------|
| Depository Banks       | 17       | 111      |
| Credit Unions          | 10       | 81       |
| Trust Companies        | 28       | 9        |
| Family Trust Companies | 4        | 0        |
| Totals                 | 59       | 201      |

# **New Hampshire State Chartered Banks**

|                                         |                                        | Dollars<br>In Thousands (000) | 8a                  | ance Sheet Inform      | nation                          |                                         | Income Statemen<br>Information |
|-----------------------------------------|----------------------------------------|-------------------------------|---------------------|------------------------|---------------------------------|-----------------------------------------|--------------------------------|
| Name of Institution                     | NHBD and FDIC<br>Certificate<br>Number | Total<br>Assets (\$)          | Total<br>Loans (\$) | Total<br>Deposits (\$) | Total<br>Equity<br>Capital (\$) | Total Risk<br>Based<br>Capital<br>Ratio | Net<br>Income                  |
| Bank of New England                     | 24540                                  | 919,218                       | 803,974             | 798,347                | 118,140                         | 14.63%                                  | 11,601                         |
| Bank of New Hampshire                   | 18012                                  | 1,538,213                     | 1,150,060           | 1,253,877              | 152,365                         | 12.22%                                  | 7,148                          |
| Claremont Savings Bank                  | 18038                                  | 416,251                       | 325,367             | 308,999                | 57,652                          | 19.27%                                  | 2,429                          |
| Franklin Savings Bank                   | 17951                                  | 455,482                       | 339,545             | 381,022                | 47,556                          | 16.00%                                  | 2,116                          |
| Granite Bank                            | 06212                                  | 251,127                       | 206,533             | 217,710                | 26,613                          | 13.23%                                  | 1,466                          |
| Mascoma Bank                            | 18013                                  | 1,684,412                     | 1,392,208           | 1,375,590              | 152,572                         | 13.04%                                  | 8,113                          |
| Meredith Village Savings Bank           | 17180                                  | 905,775                       | 771,290             | 689,489                | 96,717                          | 17.32%                                  | 6,220                          |
| Merrimack County Savings Bank           | 17960                                  | 851,006                       | 696,403             | 629,186                | 82,426                          | 13.40%                                  | 4,115                          |
| Northway Bank                           | 14240                                  | 880,432                       | 572,594             | 724,841                | 98,261                          | 16.38%                                  | 7,482                          |
| Optima Bank & Trust Company             | 58699                                  | 495,902                       | 420,318             | 458,505                | 31,261                          | 10.28%                                  | 1,884                          |
| Piscataqua Savings Bank                 | 17443                                  | 264,048                       | 172,262             | 221,552                | 40,964                          | 28.84%                                  | 523                            |
| Primary Bank                            | 59086                                  | 147,841                       | 115,868             | 122,142                | 25,325                          | 20.28%                                  | (654)                          |
| Profile Bank                            | 28155                                  | 214,591                       | 128,172             | 189,462                | 24,121                          | 19.90%                                  | 399                            |
| Salem Co-operative Bank                 | 27824                                  | 421,264                       | 329,156             | 270,881                | 66,044                          | 27.67%                                  | 838                            |
| Savings Bank of Walpole                 | 18030                                  | 400,666                       | 258,713             | 369,184                | 29,901                          | 14.79%                                  | 1,083                          |
| Sugar River Bank                        | 18028                                  | 294,547                       | 205,585             | 221,876                | 40,020                          | 22.64%                                  | 1,031                          |
| Woodsville Guaranty Savings Bank        | 18031                                  | 494,234                       | 375,875             | 384,216                | 43,412                          | 15.29%                                  | 3,828                          |
| Totals for all 17 State Chartered Banks | · <u>-</u>                             | \$10,635,009                  | \$8,263,923         | \$8,616,879            | \$1,133,350                     |                                         | 59,622                         |

# **New Hampshire State Chartered Credit Unions**

|                                        |                                        | Dollars<br>In Thousands (000) | Balance S           | Sheet Information      |                                 |                       | Income Statement<br>Information |                      |
|----------------------------------------|----------------------------------------|-------------------------------|---------------------|------------------------|---------------------------------|-----------------------|---------------------------------|----------------------|
| Name of Institution                    | NHBD and NCUA<br>Certificate<br>Number | Total<br>Assets (\$)          | Total<br>Loans (\$) | Total<br>Deposits (\$) | Total<br>Equity<br>Capital (\$) | Net<br>Worth<br>Ratio | Net<br>Income (\$)              | Number<br>of Members |
| Bellwether Community Credit Union      | 60747                                  | 504,366                       | 352,444             | 361,344                | 48,385                          | 9.59%                 | 1,361                           | 36,56                |
| Freudenberg-NOK Employees Credit Union | 66305                                  | 2,672                         | 1,113               | 2,009                  | 657                             | 24.59%                | 0                               | 91:                  |
| Granite State Credit Union             | 63272                                  | 388,821                       | 318,324             | 354,253                | 31,641                          | 8.13%                 | 1,902                           | 36,46                |
| Holy Rosary Regional Credit Union      | 65088                                  | 266,175                       | 192,401             | 239,965                | 24,314                          | 9.13%                 | 1,843                           | 20,96                |
| Members First Credit Union of N.H.     | 65491                                  | 177,096                       | 120,034             | 157,032                | 15,453                          | 8.72%                 | 438                             | 11,61                |
| New Hampshire Postal Credit Union      | 66207                                  | 45,054                        | 13,528              | 36,154                 | 8,796                           | 19.52%                | 144                             | 3,76                 |
| Northeast Credit Union                 | 68219                                  | 1,312,931                     | 1,139,453           | 1,123,345              | 137,791                         | 11.24%                | 9,276                           | 125,65               |
| Service Credit Union                   | 68375                                  | 3,248,026                     | 2,748,432           | 2,627,921              | 395,008                         | 12.16%                | 26,444                          | 234,86               |
| St. Mary's Bank                        | 63829                                  | 988,972                       | 853,118             | 857,056                | 77,067                          | 7.79%                 | 4,249                           | 101,50               |
| Triangle Credit Union                  | 68210                                  | 665,429                       | 549,030             | 555,968                | 49,335                          | 7.41%                 | 2,608                           | 53,69                |
| Totals for all 10 State Chartered Cr   | edit Unions                            | \$ 7,599,542                  | \$ 6,287,877        | \$ 6,315,047           | \$ 788,447                      |                       | \$ 48,265                       | 626,000              |