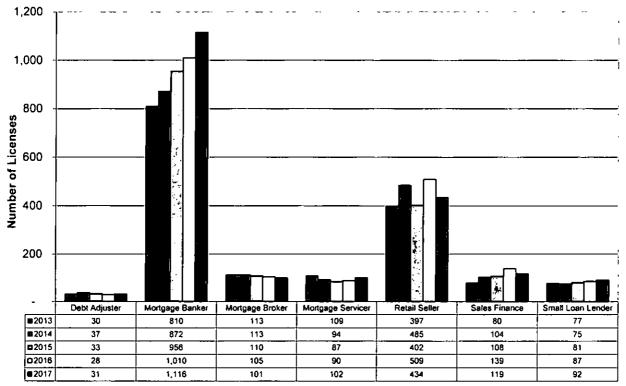

# Consumer Credit Division - Number of Licenses Issued

| Type of LicenseLicenses Issued         |       |
|----------------------------------------|-------|
| Debt Adjuster                          | 31    |
| Money Transmitters                     | 97    |
| Money Transmitter Authorized Delegates | 3,097 |
| Mortgage Banker                        | 1,116 |
| Mortgage Broker                        | 101   |
| Mortgage Loan Originators              | 3,979 |
| Mortgage Servicer                      | 102   |
| Retail Seller                          | 434   |
| Sales Finance Company                  | 119   |
| Small Loan Lender                      | 92    |
| Totals                                 | 9.168 |