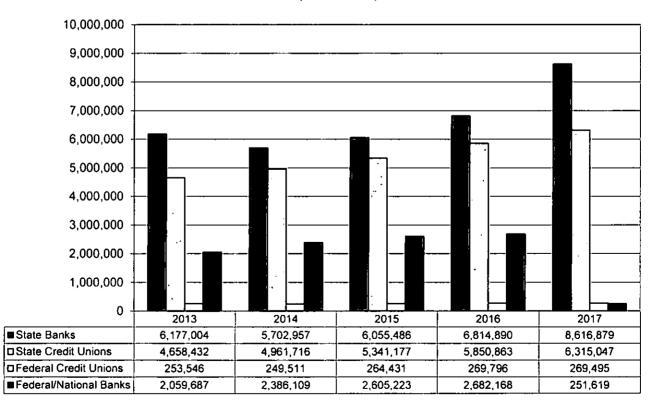

# **New Hampshire State Chartered Banks**

|                                         |                                        | Dollars<br>In Thousands (000) | 8a                  | ance Sheet Inform      | nation                          |                                         | Income Statemen<br>Information |
|-----------------------------------------|----------------------------------------|-------------------------------|---------------------|------------------------|---------------------------------|-----------------------------------------|--------------------------------|
| Name of Institution                     | NHBD and FDIC<br>Certificate<br>Number | Total<br>Assets (\$)          | Total<br>Loans (\$) | Total<br>Deposits (\$) | Total<br>Equity<br>Capital (\$) | Total Risk<br>Based<br>Capital<br>Ratio | Net<br>Income                  |
| Bank of New England                     | 24540                                  | 919,218                       | 803,974             | 798,347                | 118,140                         | 14.63%                                  | 11,601                         |
| Bank of New Hampshire                   | 18012                                  | 1,538,213                     | 1,150,060           | 1,253,877              | 152,365                         | 12.22%                                  | 7,148                          |
| Claremont Savings Bank                  | 18038                                  | 416,251                       | 325,367             | 308,999                | 57,652                          | 19.27%                                  | 2,429                          |
| Franklin Savings Bank                   | 17951                                  | 455,482                       | 339,545             | 381,022                | 47,556                          | 16.00%                                  | 2,116                          |
| Granite Bank                            | 06212                                  | 251,127                       | 206,533             | 217,710                | 26,613                          | 13.23%                                  | 1,466                          |
| Mascoma Bank                            | 18013                                  | 1,684,412                     | 1,392,208           | 1,375,590              | 152,572                         | 13.04%                                  | 8,113                          |
| Meredith Village Savings Bank           | 17180                                  | 905,775                       | 771,290             | 689,489                | 96,717                          | 17.32%                                  | 6,220                          |
| Merrimack County Savings Bank           | 17960                                  | 851,006                       | 696,403             | 629,186                | 82,426                          | 13.40%                                  | 4,115                          |
| Northway Bank                           | 14240                                  | 880,432                       | 572,594             | 724,841                | 98,261                          | 16.38%                                  | 7,482                          |
| Optima Bank & Trust Company             | 58699                                  | 495,902                       | 420,318             | 458,505                | 31,261                          | 10.28%                                  | 1,884                          |
| Piscataqua Savings Bank                 | 17443                                  | 264,048                       | 172,262             | 221,552                | 40,964                          | 28.84%                                  | 523                            |
| Primary Bank                            | 59086                                  | 147,841                       | 115,868             | 122,142                | 25,325                          | 20.28%                                  | (654)                          |
| Profile Bank                            | 28155                                  | 214,591                       | 128,172             | 189,462                | 24,121                          | 19.90%                                  | 399                            |
| Salem Co-operative Bank                 | 27824                                  | 421,264                       | 329,156             | 270,881                | 66,044                          | 27.67%                                  | 838                            |
| Savings Bank of Walpole                 | 18030                                  | 400,666                       | 258,713             | 369,184                | 29,901                          | 14.79%                                  | 1,083                          |
| Sugar River Bank                        | 18028                                  | 294,547                       | 205,585             | 221,876                | 40,020                          | 22.64%                                  | 1,031                          |
| Woodsville Guaranty Savings Bank        | 18031                                  | 494,234                       | 375,875             | 384,216                | 43,412                          | 15.29%                                  | 3,828                          |
| Totals for all 17 State Chartered Banks | · <u>-</u>                             | \$10,635,009                  | \$8,263,923         | \$8,616,879            | \$1,133,350                     |                                         | 59,622                         |

# **New Hampshire State Chartered Credit Unions**

|                                        |                                        | Dollars<br>In Thousands (000) | Balance S           | Sheet Information      |                                 |                       | Income Statement<br>Information |                      |
|----------------------------------------|----------------------------------------|-------------------------------|---------------------|------------------------|---------------------------------|-----------------------|---------------------------------|----------------------|
| Name of Institution                    | NHBD and NCUA<br>Certificate<br>Number | Total<br>Assets (\$)          | Total<br>Loans (\$) | Total<br>Deposits (\$) | Total<br>Equity<br>Capital (\$) | Net<br>Worth<br>Ratio | Net<br>Income (\$)              | Number<br>of Members |
| Bellwether Community Credit Union      | 60747                                  | 504,366                       | 352,444             | 361,344                | 48,385                          | 9.59%                 | 1,361                           | 36,56                |
| Freudenberg-NOK Employees Credit Union | 66305                                  | 2,672                         | 1,113               | 2,009                  | 657                             | 24.59%                | 0                               | 91:                  |
| Granite State Credit Union             | 63272                                  | 388,821                       | 318,324             | 354,253                | 31,641                          | 8.13%                 | 1,902                           | 36,46                |
| Holy Rosary Regional Credit Union      | 65088                                  | 266,175                       | 192,401             | 239,965                | 24,314                          | 9.13%                 | 1,843                           | 20,96                |
| Members First Credit Union of N.H.     | 65491                                  | 177,096                       | 120,034             | 157,032                | 15,453                          | 8.72%                 | 438                             | 11,61                |
| New Hampshire Postal Credit Union      | 66207                                  | 45,054                        | 13,528              | 36,154                 | 8,796                           | 19.52%                | 144                             | 3,76                 |
| Northeast Credit Union                 | 68219                                  | 1,312,931                     | 1,139,453           | 1,123,345              | 137,791                         | 11.24%                | 9,276                           | 125,65               |
| Service Credit Union                   | 68375                                  | 3,248,026                     | 2,748,432           | 2,627,921              | 395,008                         | 12.16%                | 26,444                          | 234,86               |
| St. Mary's Bank                        | 63829                                  | 988,972                       | 853,118             | 857,056                | 77,067                          | 7.79%                 | 4,249                           | 101,50               |
| Triangle Credit Union                  | 68210                                  | 665,429                       | 549,030             | 555,968                | 49,335                          | 7.41%                 | 2,608                           | 53,69                |
| Totals for all 10 State Chartered Cr   | edit Unions                            | \$ 7,599,542                  | \$ 6,287,877        | \$ 6,315,047           | \$ 788,447                      |                       | \$ 48,265                       | 626,000              |