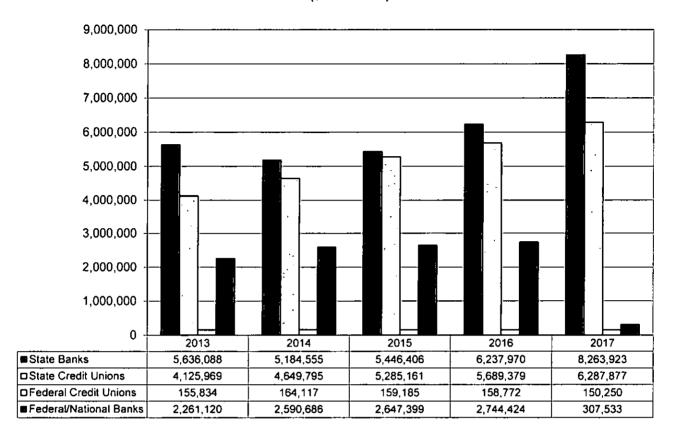

This report shows that the years-long trend of consolidation via mergers and acquisitions among state-chartered banks and credit unions has paused for a moment. In fact, there was a slight uptick in the number of depository institutions regulated by the New Hampshire Banking Department when Mascoma Savings Bank of Lebanon, New Hampshire converted from a federal charter under the jurisdiction of the Office of the Comptroller of the Currency to a state-charter. Other than that, the banks and credit unions covered in our last report are the same institutions detailed in this document. Meanwhile, the number of non-depository New Hampshire trust companies and non-bank licensed lenders continues to grow.

# **New Hampshire State Chartered Banks**

|                                         |                                        | Dollars<br>In Thousands (000) | 8a                  | ance Sheet Inform      | nation                          |                                         | Income Statemen<br>Information |
|-----------------------------------------|----------------------------------------|-------------------------------|---------------------|------------------------|---------------------------------|-----------------------------------------|--------------------------------|
| Name of Institution                     | NHBD and FDIC<br>Certificate<br>Number | Total<br>Assets (\$)          | Total<br>Loans (\$) | Total<br>Deposits (\$) | Total<br>Equity<br>Capital (\$) | Total Risk<br>Based<br>Capital<br>Ratio | Net<br>Income                  |
| Bank of New England                     | 24540                                  | 919,218                       | 803,974             | 798,347                | 118,140                         | 14.63%                                  | 11,601                         |
| Bank of New Hampshire                   | 18012                                  | 1,538,213                     | 1,150,060           | 1,253,877              | 152,365                         | 12.22%                                  | 7,148                          |
| Claremont Savings Bank                  | 18038                                  | 416,251                       | 325,367             | 308,999                | 57,652                          | 19.27%                                  | 2,429                          |
| Franklin Savings Bank                   | 17951                                  | 455,482                       | 339,545             | 381,022                | 47,556                          | 16.00%                                  | 2,116                          |
| Granite Bank                            | 06212                                  | 251,127                       | 206,533             | 217,710                | 26,613                          | 13.23%                                  | 1,466                          |
| Mascoma Bank                            | 18013                                  | 1,684,412                     | 1,392,208           | 1,375,590              | 152,572                         | 13.04%                                  | 8,113                          |
| Meredith Village Savings Bank           | 17180                                  | 905,775                       | 771,290             | 689,489                | 96,717                          | 17.32%                                  | 6,220                          |
| Merrimack County Savings Bank           | 17960                                  | 851,006                       | 696,403             | 629,186                | 82,426                          | 13.40%                                  | 4,115                          |
| Northway Bank                           | 14240                                  | 880,432                       | 572,594             | 724,841                | 98,261                          | 16.38%                                  | 7,482                          |
| Optima Bank & Trust Company             | 58699                                  | 495,902                       | 420,318             | 458,505                | 31,261                          | 10.28%                                  | 1,884                          |
| Piscataqua Savings Bank                 | 17443                                  | 264,048                       | 172,262             | 221,552                | 40,964                          | 28.84%                                  | 523                            |
| Primary Bank                            | 59086                                  | 147,841                       | 115,868             | 122,142                | 25,325                          | 20.28%                                  | (654)                          |
| Profile Bank                            | 28155                                  | 214,591                       | 128,172             | 189,462                | 24,121                          | 19.90%                                  | 399                            |
| Salem Co-operative Bank                 | 27824                                  | 421,264                       | 329,156             | 270,881                | 66,044                          | 27.67%                                  | 838                            |
| Savings Bank of Walpole                 | 18030                                  | 400,666                       | 258,713             | 369,184                | 29,901                          | 14.79%                                  | 1,083                          |
| Sugar River Bank                        | 18028                                  | 294,547                       | 205,585             | 221,876                | 40,020                          | 22.64%                                  | 1,031                          |
| Woodsville Guaranty Savings Bank        | 18031                                  | 494,234                       | 375,875             | 384,216                | 43,412                          | 15.29%                                  | 3,828                          |
| Totals for all 17 State Chartered Banks | · <u>-</u>                             | \$10,635,009                  | \$8,263,923         | \$8,616,879            | \$1,133,350                     |                                         | 59,622                         |

# **New Hampshire State Chartered Credit Unions**

|                                        |                                        | Dollars<br>In Thousands (000) | Balance S           | Sheet Information      |                                 |                       | Income Statement<br>Information |                      |
|----------------------------------------|----------------------------------------|-------------------------------|---------------------|------------------------|---------------------------------|-----------------------|---------------------------------|----------------------|
| Name of Institution                    | NHBD and NCUA<br>Certificate<br>Number | Total<br>Assets (\$)          | Total<br>Loans (\$) | Total<br>Deposits (\$) | Total<br>Equity<br>Capital (\$) | Net<br>Worth<br>Ratio | Net<br>Income (\$)              | Number<br>of Members |
| Bellwether Community Credit Union      | 60747                                  | 504,366                       | 352,444             | 361,344                | 48,385                          | 9.59%                 | 1,361                           | 36,56                |
| Freudenberg-NOK Employees Credit Union | 66305                                  | 2,672                         | 1,113               | 2,009                  | 657                             | 24.59%                | 0                               | 91:                  |
| Granite State Credit Union             | 63272                                  | 388,821                       | 318,324             | 354,253                | 31,641                          | 8.13%                 | 1,902                           | 36,46                |
| Holy Rosary Regional Credit Union      | 65088                                  | 266,175                       | 192,401             | 239,965                | 24,314                          | 9.13%                 | 1,843                           | 20,96                |
| Members First Credit Union of N.H.     | 65491                                  | 177,096                       | 120,034             | 157,032                | 15,453                          | 8.72%                 | 438                             | 11,61                |
| New Hampshire Postal Credit Union      | 66207                                  | 45,054                        | 13,528              | 36,154                 | 8,796                           | 19.52%                | 144                             | 3,76                 |
| Northeast Credit Union                 | 68219                                  | 1,312,931                     | 1,139,453           | 1,123,345              | 137,791                         | 11.24%                | 9,276                           | 125,65               |
| Service Credit Union                   | 68375                                  | 3,248,026                     | 2,748,432           | 2,627,921              | 395,008                         | 12.16%                | 26,444                          | 234,86               |
| St. Mary's Bank                        | 63829                                  | 988,972                       | 853,118             | 857,056                | 77,067                          | 7.79%                 | 4,249                           | 101,50               |
| Triangle Credit Union                  | 68210                                  | 665,429                       | 549,030             | 555,968                | 49,335                          | 7.41%                 | 2,608                           | 53,69                |
| Totals for all 10 State Chartered Cr   | edit Unions                            | \$ 7,599,542                  | \$ 6,287,877        | \$ 6,315,047           | \$ 788,447                      |                       | \$ 48,265                       | 626,000              |