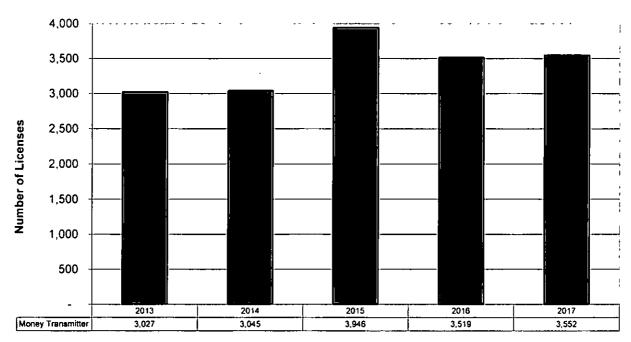

# Consumer Credit Division - Number of Licenses Issued

| Type of LicenseLicenses Issued         |       |
|----------------------------------------|-------|
| Debt Adjuster                          | 31    |
| Money Transmitters                     | 97    |
| Money Transmitter Authorized Delegates | 3,097 |
| Mortgage Banker                        | 1,116 |
| Mortgage Broker                        | 101   |
| Mortgage Loan Originators              | 3,979 |
| Mortgage Servicer                      | 102   |
| Retail Seller                          | 434   |
| Sales Finance Company                  | 119   |
| Small Loan Lender                      | 92    |
| Totals                                 | 9.168 |