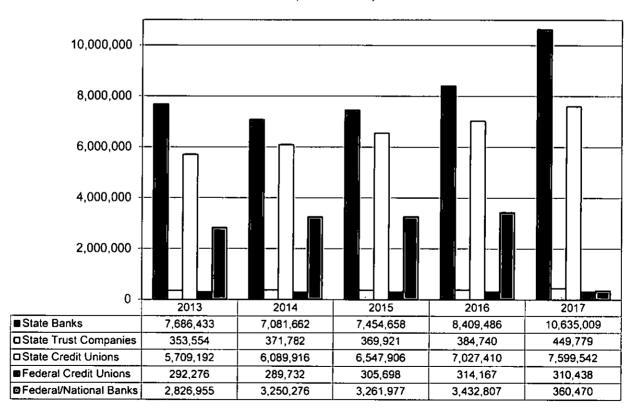

This report shows that the years-long trend of consolidation via mergers and acquisitions among state-chartered banks and credit unions has paused for a moment. In fact, there was a slight uptick in the number of depository institutions regulated by the New Hampshire Banking Department when Mascoma Savings Bank of Lebanon, New Hampshire converted from a federal charter under the jurisdiction of the Office of the Comptroller of the Currency to a state-charter. Other than that, the banks and credit unions covered in our last report are the same institutions detailed in this document. Meanwhile, the number of non-depository New Hampshire trust companies and non-bank licensed lenders continues to grow.

# **New Hampshire State Chartered Banks**

|                                         |                                        | Dollars<br>In Thousands (000) | 8a                  | ance Sheet Inform      | nation                          |                                         | Income Statemen<br>Information |
|-----------------------------------------|----------------------------------------|-------------------------------|---------------------|------------------------|---------------------------------|-----------------------------------------|--------------------------------|
| Name of Institution                     | NHBD and FDIC<br>Certificate<br>Number | Total<br>Assets (\$)          | Total<br>Loans (\$) | Total<br>Deposits (\$) | Total<br>Equity<br>Capital (\$) | Total Risk<br>Based<br>Capital<br>Ratio | Net<br>Income                  |
| Bank of New England                     | 24540                                  | 919,218                       | 803,974             | 798,347                | 118,140                         | 14.63%                                  | 11,601                         |
| Bank of New Hampshire                   | 18012                                  | 1,538,213                     | 1,150,060           | 1,253,877              | 152,365                         | 12.22%                                  | 7,148                          |
| Claremont Savings Bank                  | 18038                                  | 416,251                       | 325,367             | 308,999                | 57,652                          | 19.27%                                  | 2,429                          |
| Franklin Savings Bank                   | 17951                                  | 455,482                       | 339,545             | 381,022                | 47,556                          | 16.00%                                  | 2,116                          |
| Granite Bank                            | 06212                                  | 251,127                       | 206,533             | 217,710                | 26,613                          | 13.23%                                  | 1,466                          |
| Mascoma Bank                            | 18013                                  | 1,684,412                     | 1,392,208           | 1,375,590              | 152,572                         | 13.04%                                  | 8,113                          |
| Meredith Village Savings Bank           | 17180                                  | 905,775                       | 771,290             | 689,489                | 96,717                          | 17.32%                                  | 6,220                          |
| Merrimack County Savings Bank           | 17960                                  | 851,006                       | 696,403             | 629,186                | 82,426                          | 13.40%                                  | 4,115                          |
| Northway Bank                           | 14240                                  | 880,432                       | 572,594             | 724,841                | 98,261                          | 16.38%                                  | 7,482                          |
| Optima Bank & Trust Company             | 58699                                  | 495,902                       | 420,318             | 458,505                | 31,261                          | 10.28%                                  | 1,884                          |
| Piscataqua Savings Bank                 | 17443                                  | 264,048                       | 172,262             | 221,552                | 40,964                          | 28.84%                                  | 523                            |
| Primary Bank                            | 59086                                  | 147,841                       | 115,868             | 122,142                | 25,325                          | 20.28%                                  | (654)                          |
| Profile Bank                            | 28155                                  | 214,591                       | 128,172             | 189,462                | 24,121                          | 19.90%                                  | 399                            |
| Salem Co-operative Bank                 | 27824                                  | 421,264                       | 329,156             | 270,881                | 66,044                          | 27.67%                                  | 838                            |
| Savings Bank of Walpole                 | 18030                                  | 400,666                       | 258,713             | 369,184                | 29,901                          | 14.79%                                  | 1,083                          |
| Sugar River Bank                        | 18028                                  | 294,547                       | 205,585             | 221,876                | 40,020                          | 22.64%                                  | 1,031                          |
| Woodsville Guaranty Savings Bank        | 18031                                  | 494,234                       | 375,875             | 384,216                | 43,412                          | 15.29%                                  | 3,828                          |
| Totals for all 17 State Chartered Banks | · <u>-</u>                             | \$10,635,009                  | \$8,263,923         | \$8,616,879            | \$1,133,350                     |                                         | 59,622                         |

# **New Hampshire State Chartered Credit Unions**

|                                        |                                        | Dollars<br>In Thousands (000) | Balance S           | Sheet Information      |                                 |                       | Income Statement<br>Information |                      |
|----------------------------------------|----------------------------------------|-------------------------------|---------------------|------------------------|---------------------------------|-----------------------|---------------------------------|----------------------|
| Name of Institution                    | NHBD and NCUA<br>Certificate<br>Number | Total<br>Assets (\$)          | Total<br>Loans (\$) | Total<br>Deposits (\$) | Total<br>Equity<br>Capital (\$) | Net<br>Worth<br>Ratio | Net<br>Income (\$)              | Number<br>of Members |
| Bellwether Community Credit Union      | 60747                                  | 504,366                       | 352,444             | 361,344                | 48,385                          | 9.59%                 | 1,361                           | 36,56                |
| Freudenberg-NOK Employees Credit Union | 66305                                  | 2,672                         | 1,113               | 2,009                  | 657                             | 24.59%                | 0                               | 91:                  |
| Granite State Credit Union             | 63272                                  | 388,821                       | 318,324             | 354,253                | 31,641                          | 8.13%                 | 1,902                           | 36,46                |
| Holy Rosary Regional Credit Union      | 65088                                  | 266,175                       | 192,401             | 239,965                | 24,314                          | 9.13%                 | 1,843                           | 20,96                |
| Members First Credit Union of N.H.     | 65491                                  | 177,096                       | 120,034             | 157,032                | 15,453                          | 8.72%                 | 438                             | 11,61                |
| New Hampshire Postal Credit Union      | 66207                                  | 45,054                        | 13,528              | 36,154                 | 8,796                           | 19.52%                | 144                             | 3,76                 |
| Northeast Credit Union                 | 68219                                  | 1,312,931                     | 1,139,453           | 1,123,345              | 137,791                         | 11.24%                | 9,276                           | 125,65               |
| Service Credit Union                   | 68375                                  | 3,248,026                     | 2,748,432           | 2,627,921              | 395,008                         | 12.16%                | 26,444                          | 234,86               |
| St. Mary's Bank                        | 63829                                  | 988,972                       | 853,118             | 857,056                | 77,067                          | 7.79%                 | 4,249                           | 101,50               |
| Triangle Credit Union                  | 68210                                  | 665,429                       | 549,030             | 555,968                | 49,335                          | 7.41%                 | 2,608                           | 53,69                |
| Totals for all 10 State Chartered Cr   | edit Unions                            | \$ 7,599,542                  | \$ 6,287,877        | \$ 6,315,047           | \$ 788,447                      |                       | \$ 48,265                       | 626,000              |