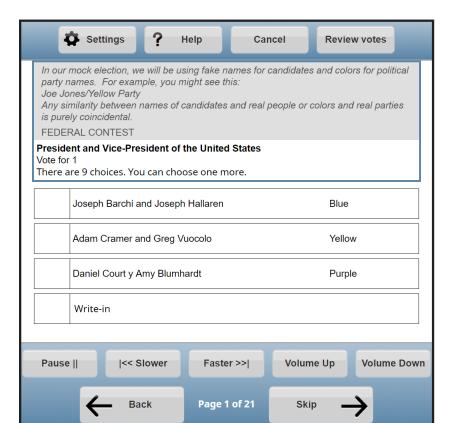

| Review what yo          | u're voting for                         |                   |           |             |
|-------------------------|-----------------------------------------|-------------------|-----------|-------------|
|                         | ws everything you<br>g touch the Back b |                   |           |             |
|                         | Той                                     |                   |           |             |
| President and V         | ice-President of th                     | ne United States  |           |             |
| Joseph Barchi a<br>Blue | nd Joseph Hallarer                      |                   |           |             |
| US Senate               |                                         |                   |           |             |
| No selection m          | ade. Click here to v                    | vote.             |           |             |
|                         |                                         |                   |           |             |
|                         | / Tou                                   | ch to see more co | ntests    |             |
| Pause                   | << Slower                               | Faster >>         | Volume Up | Volume Down |
| ÷                       | Back                                    | Summary           | Print     |             |

## **Review Screen**

|--|

Long Sip\* Access the Help screen.

Triple Sip Cancel the voting session.

Review what you're voting for This screen shows everything you voted for. To continue voting touch the Back button below. President and Vice-President of the United States Joseph Barchi and Joseph Hallaren Blue US Senate No selection made. Click here to vote.  $\checkmark$ Touch to see more contests Volume Up Volume Down Pause || < Slower Faster >>| Back Summary Print