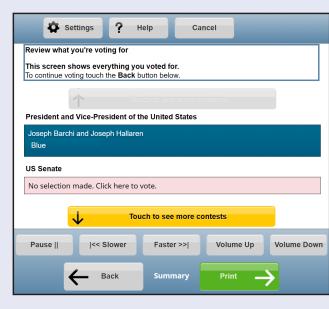

| Review what yo          | u're voting for                         |                   |           |             |
|-------------------------|-----------------------------------------|-------------------|-----------|-------------|
|                         | ws everything you<br>g touch the Back b |                   |           |             |
|                         | Той                                     |                   |           |             |
| President and V         | ice-President of th                     | ne United States  |           |             |
| Joseph Barchi a<br>Blue | nd Joseph Hallarer                      |                   |           |             |
| US Senate               |                                         |                   |           |             |
| No selection m          | ade. Click here to v                    | vote.             |           |             |
|                         |                                         |                   |           |             |
|                         | / Tou                                   | ch to see more co | ntests    |             |
| Pause                   | << Slower                               | Faster >>         | Volume Up | Volume Down |
| ÷                       | Back                                    | Summary           | Print     |             |

Touch Print to print the ballot.