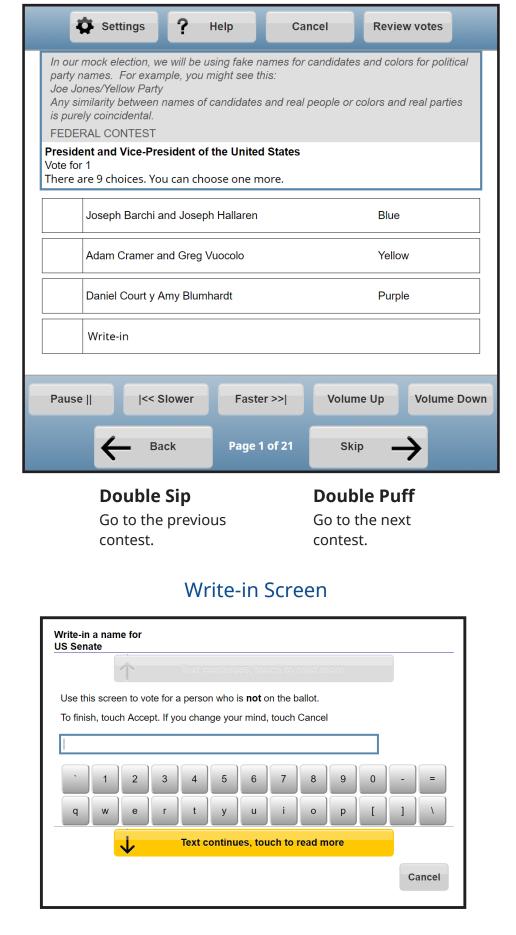

Press to skip to the next contest. Hold for one second to review votes.

Write-in Screen

Press to reach a desired character.

Press to accept the character and continue to next character.

Press to accept the Write-in choice.