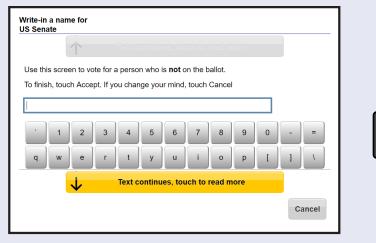

Press to skip to the next contest. Hold for one second to review votes.

Write-in Screen

Press to reach a desired character.

Press to accept the character and continue to next character.

Press to accept the Write-in choice.

## Single Puff

Scroll through the characters.

#### **Double Puff**

Accept the character and continue to the next character.

### Long Puff\*

Accept the Write-in candidate's name.