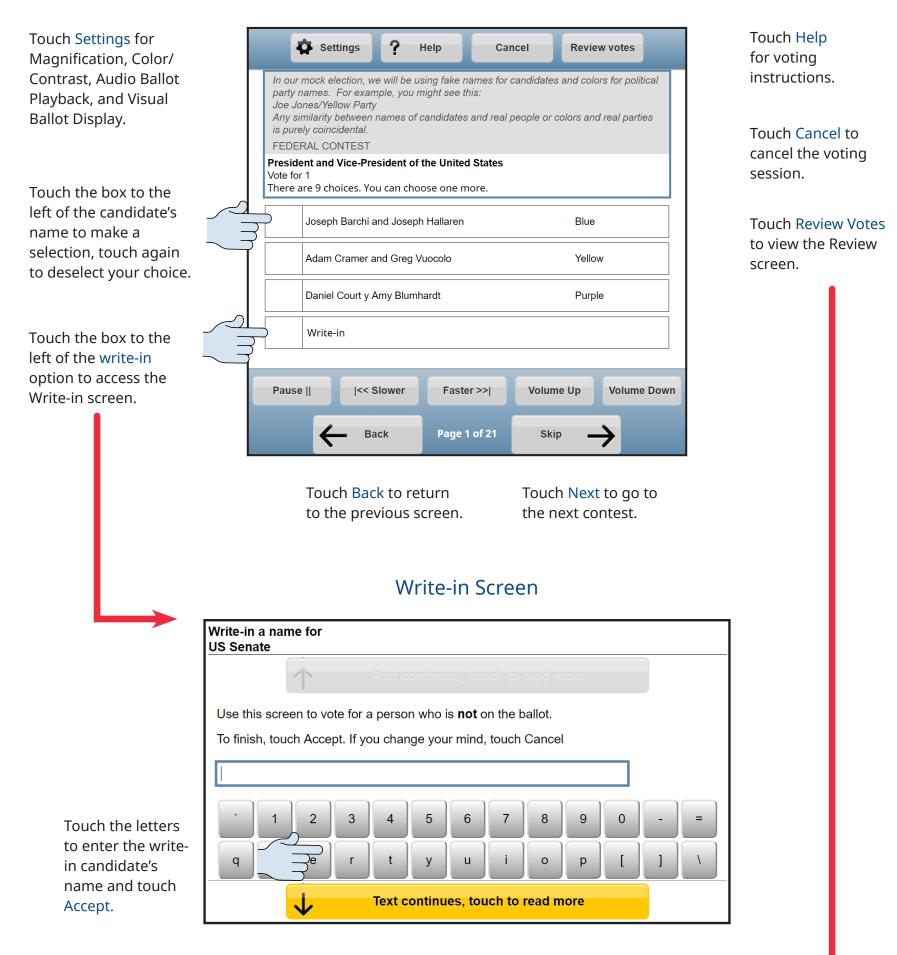

# Voting with a Touchscreen Ballot on ClearAccess™

**Contest Screen** 

**Review Screen** 

Cancel

? Help

Settings

Touch a contest to return to that contest screen to vote or edit the choice.

Touch to scroll down and see more contests.

Touch Print to print the ballot.