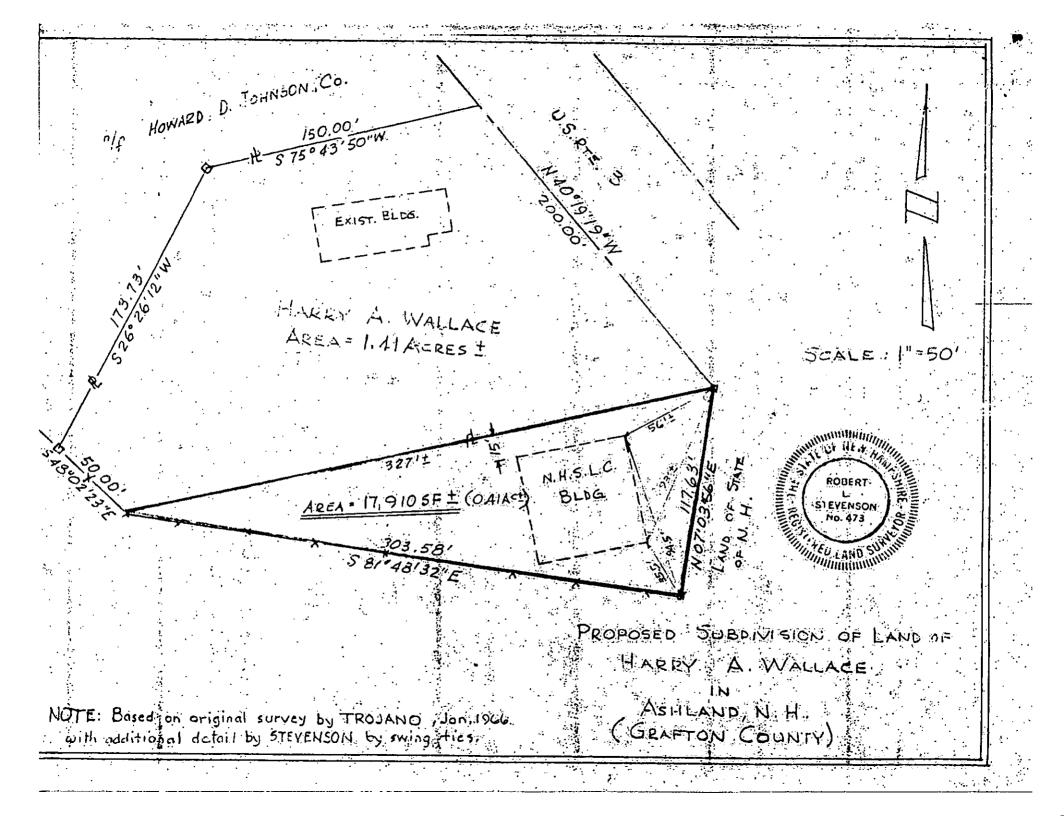

The Property was acquired by the State by Warranty Deed of Harry A. Wallace dated August 14, 1975, recorded in the Grafton County Registry of Deeds at Book 1254, Page 198, and by Deed of W and H Real Estate dated September 5, 1989, recorded in the Grafton County Registry of Deeds at Book 1822, Page 678.