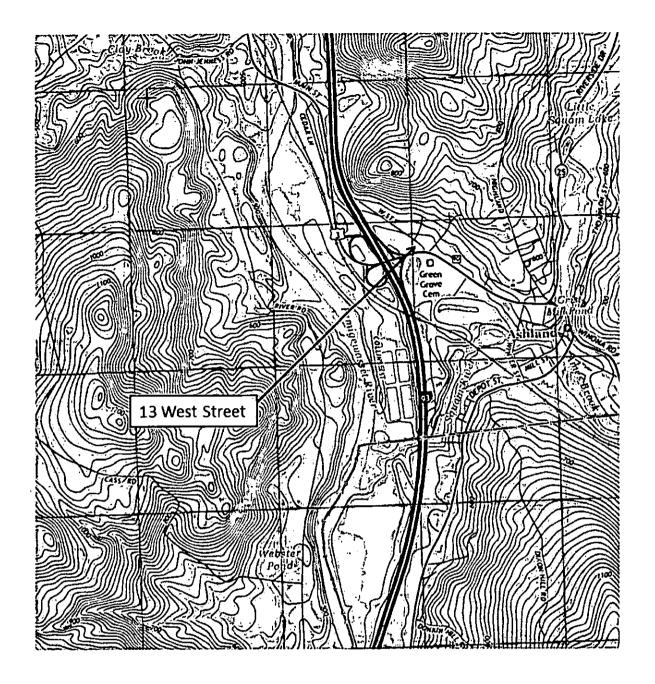

USGS Ashland Quadrangle

ŝ

Ashland Liquor Store (#46) 13 West Street Ashland, New Hampshire (Tax Map 4, Block 3, Lot 7)

Aerial View (showing tax parcel boundaries in black and subject parcel shaded in blue)