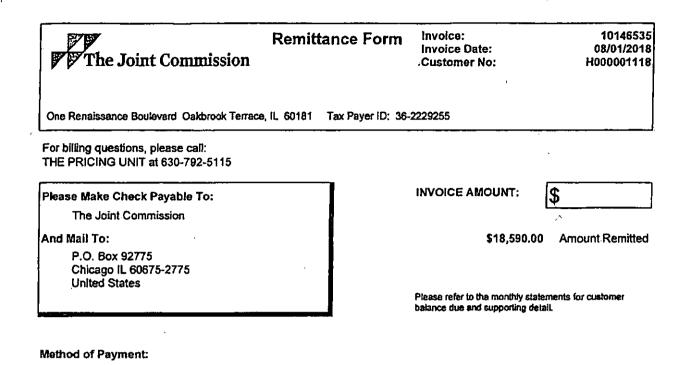

## REQUESTED ACTION

Authorize the Department of Health and Human Services to **retroactively** pay the Joint Commission, One Renaissance Boulevard, Oakbrook Terrace, IL 60181, (Vendor #258505), \$30,145.00 for the annual membership dues and reaccreditation to July 1, 2018, effective upon Governor and Executive Council approval. 84% General Funds and 16% Federal Funds.

## **EXPLANATION**

This request is **retroactive** due to the combination of the annual membership and the additional cost of the Joint Commission re-accreditation program, which happens once every three years. The reaccreditation invoice was received in January 2019. The invoices have been paid and this document is seeking approval for costs that are normal and customary.