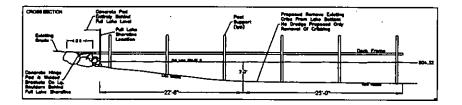

Abandon and remove the permanent "U" shape crib dock with four 6 foot x 6 foot cribs, two 6 foot x 30 piers and a 6 foot x 12 foot connecting walkway, construct two 4 foot x 7 foot concrete anchor pads, construct a "U" shape seasonal dock with two 6 foot x 47.5 foot seasonal piers with a 6 foot x 12 foot walkway, and a seasonal boatlift between the two piers on an average of 450 feet of frontage with a previously permitted as built 1,777 square foot dug in boat house along Lake Winnipesaukee, in Moultonborough.

- 10. Only those structures shown on the approved plans shall be installed or constructed along this frontage. All portions of the structures shall be at least 20 feet from the abutting property lines or the imaginary extension of those lines into the water.
- 11. No portion of the pier shall extend more than 47.5 feet from the shoreline at full lake elevation (Elevation 504.32).
- 12. All seasonal structures, including watercraft lifts, shall be removed for the non-boating season.