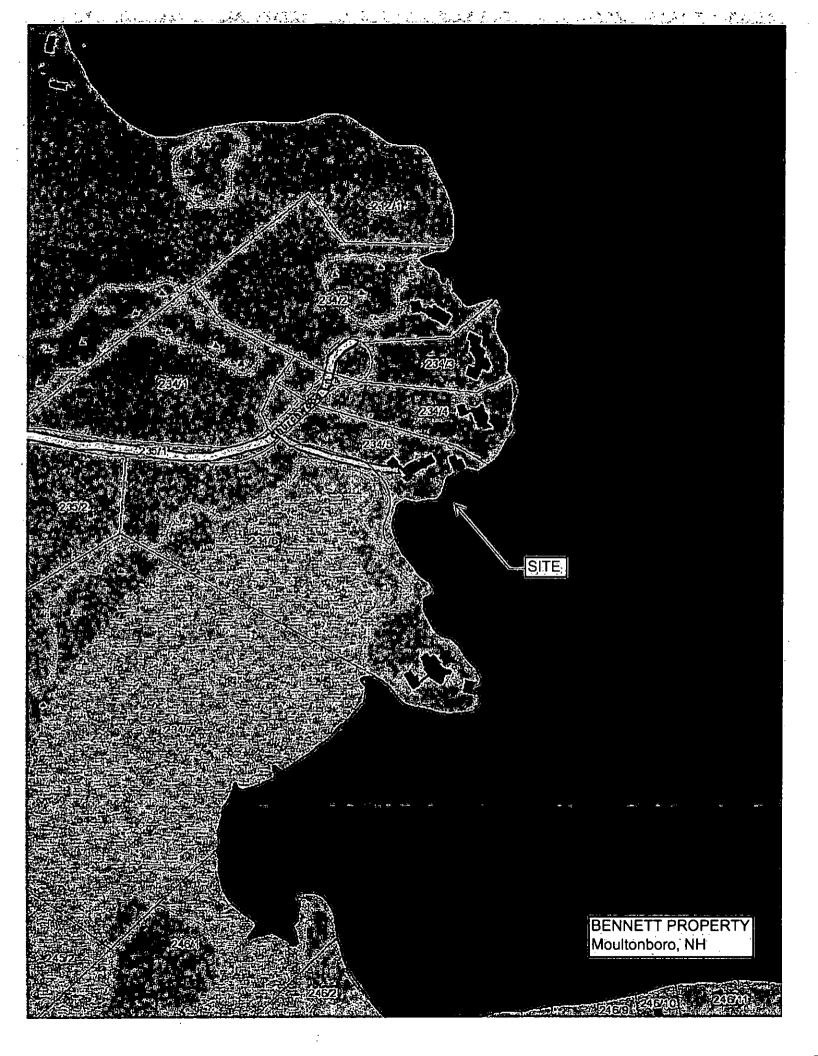

#### **REQUESTED ACTION**

Approve Jeffrey and Tracey Bennett's request to perform the following work on Lake Winnipesaukee, in Moultonborough. File # 2018-00881. This project will not have significant impact on or adversely affect the values of Lake Winnipesaukee.

Abandon and remove the permanent "U" shape crib dock with four 6 foot x 6 foot cribs, two 6 foot x 30 piers and a 6 foot x 12 foot connecting walkway, construct two 4 foot x 7 foot concrete anchor pads, construct a "U" shape seasonal dock with two 6 foot x 47.5 foot seasonal piers with a 6 foot x 12 foot walkway, and a seasonal boatlift between the two piers on an average of 450 feet of frontage with a previously permitted as built 1,777 square foot dug in boat house along Lake Winnipesaukee, in Moultonborough.

#### EXPLANATION

The NHDES Wetlands Bureau approved this project on June 15, 2018. NHDES supported its decision with the following findings:

- 1. This is a major impact project per Administrative Rule Env-Wt 303.02(d) for the modification of a major docking system.
- 2. The need for the proposed impacts has been demonstrated by the applicant per Env-Wt 302.01.
- 3. The applicant has provided evidence which demonstrates that this proposal is the alternative with the least adverse impact to areas and environments under the department's jurisdiction per Env-Wt 302.03.
- 4. The applicant has demonstrated by plan and example that each factor listed in Env-Wt 302.04(a) Requirements for Application Evaluation, has been considered in the design of the project.
- 5. The applicant has an average of 450 feet of shoreline frontage along Lake Winnipesaukee.
- 6. A maximum of 7 slips may be permitted on this frontage per Rule Env-Wt 402.13, Frontage Over 75'.
- <sup>1</sup>7. The proposed seasonal docking facility will provide three slips and the previously constructed dug in boat house provides 3 slips as defined per RSA 482-A:2, VIII and, therefore, meets Rule Env-Wt 402.13.
- 8. In accordance with RSA 482-A:8, NHDES finds that the requirements for a public hearing do not apply as the permitted project is not of substantial public interest, and will not have a significant impact on or adversely affect the values of the lacustrine resource, as identified under RSA 482-A:1.