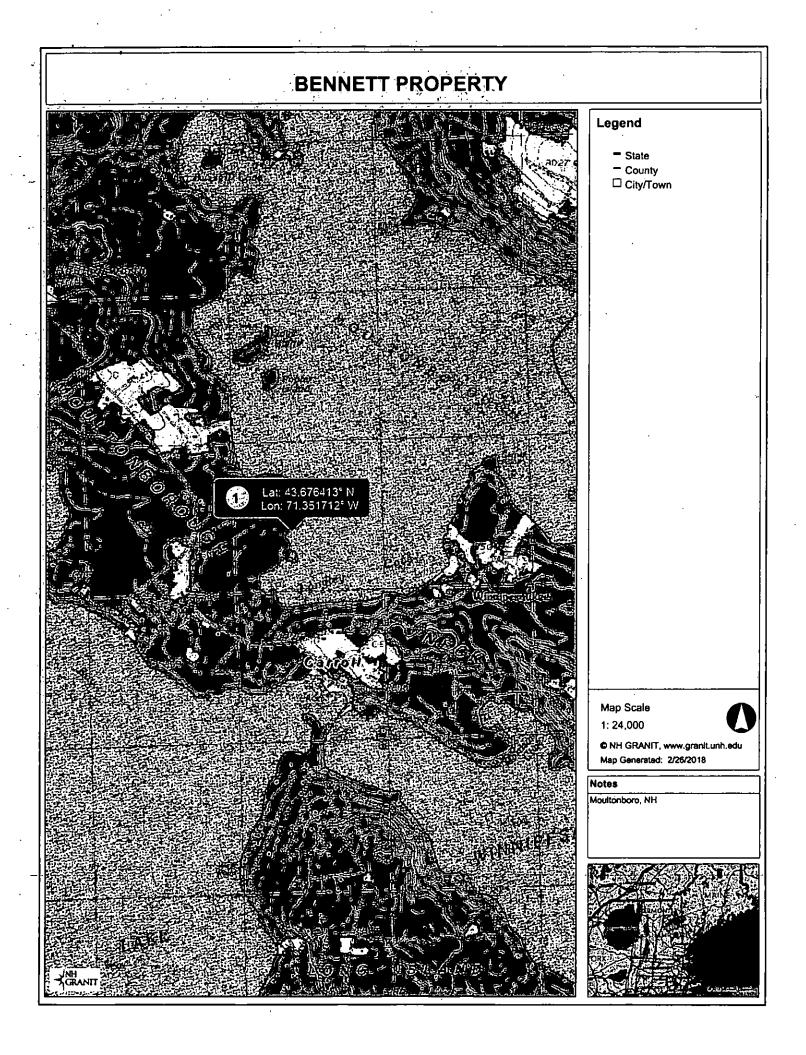

#### **REQUESTED ACTION**

Approve Jeffrey and Tracey Bennett's request to perform the following work on Lake Winnipesaukee, in Moultonborough. File # 2018-00881. This project will not have significant impact on or adversely affect the values of Lake Winnipesaukee.

Abandon and remove the permanent "U" shape crib dock with four 6 foot x 6 foot cribs, two 6 foot x 30 piers and a 6 foot x 12 foot connecting walkway, construct two 4 foot x 7 foot concrete anchor pads, construct a "U" shape seasonal dock with two 6 foot x 47.5 foot seasonal piers with a 6 foot x 12 foot walkway, and a seasonal boatlift between the two piers on an average of 450 feet of frontage with a previously permitted as built 1,777 square foot dug in boat house along Lake Winnipesaukee, in Moultonborough.

#### EXPLANATION

The NHDES Wetlands Bureau approved this project on June 15, 2018. NHDES supported its decision with the following findings:

- 1. This is a major impact project per Administrative Rule Env-Wt 303.02(d) for the modification of a major docking system.
- 2. The need for the proposed impacts has been demonstrated by the applicant per Env-Wt 302.01.
- 3. The applicant has provided evidence which demonstrates that this proposal is the alternative with the least adverse impact to areas and environments under the department's jurisdiction per Env-Wt 302.03.
- 4. The applicant has demonstrated by plan and example that each factor listed in Env-Wt 302.04(a) Requirements for Application Evaluation, has been considered in the design of the project.
- 5. The applicant has an average of 450 feet of shoreline frontage along Lake Winnipesaukee.
- 6. A maximum of 7 slips may be permitted on this frontage per Rule Env-Wt 402.13, Frontage Over 75'.
- <sup>1</sup>7. The proposed seasonal docking facility will provide three slips and the previously constructed dug in boat house provides 3 slips as defined per RSA 482-A:2, VIII and, therefore, meets Rule Env-Wt 402.13.
- 8. In accordance with RSA 482-A:8, NHDES finds that the requirements for a public hearing do not apply as the permitted project is not of substantial public interest, and will not have a significant impact on or adversely affect the values of the lacustrine resource, as identified under RSA 482-A:1.