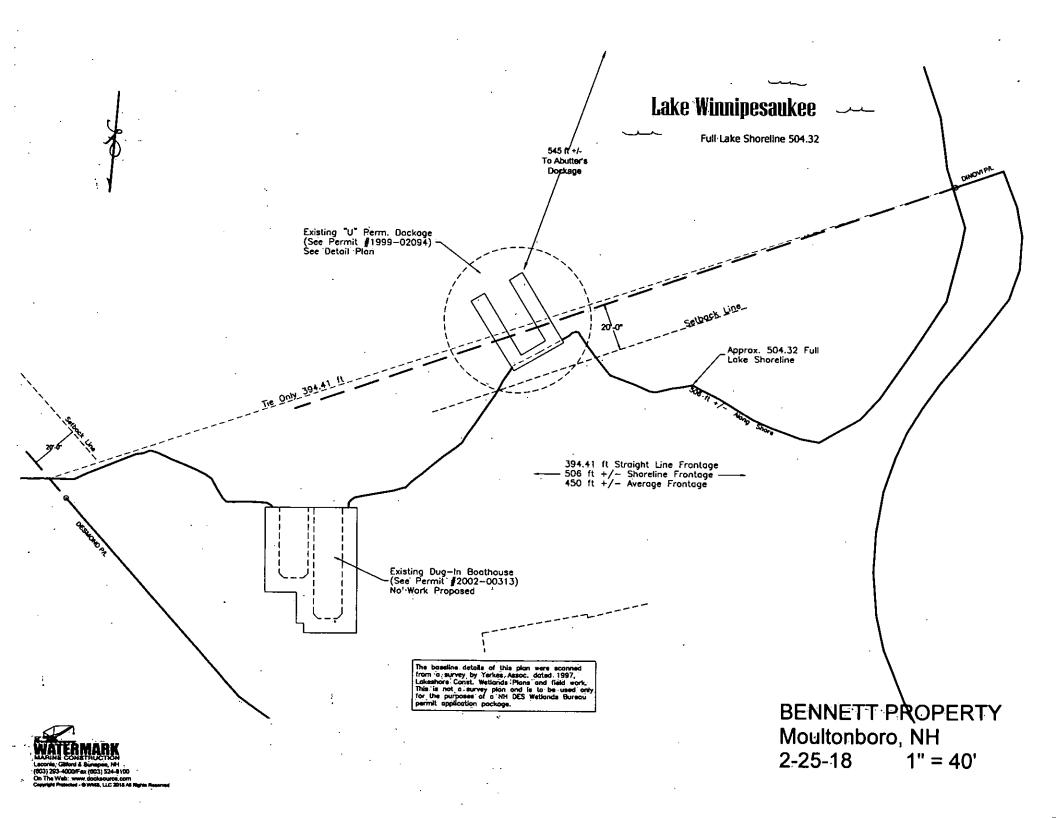

Abandon and remove the permanent "U" shape crib dock with four 6 foot x 6 foot cribs, two 6 foot x 30 piers and a 6 foot x 12 foot connecting walkway, construct two 4 foot x 7 foot concrete anchor pads, construct a "U" shape seasonal dock with two 6 foot x 47.5 foot seasonal piers with a 6 foot x 12 foot walkway, and a seasonal boatlift between the two piers on an average of 450 feet of frontage with a previously permitted as built 1,777 square foot dug in boat house along Lake Winnipesaukee, in Moultonborough.

#### EXPLANATION

The NHDES Wetlands Bureau approved this project on June 15, 2018. NHDES supported its decision with the following findings:

- 1. This is a major impact project per Administrative Rule Env-Wt 303.02(d) for the modification of a major docking system.
- 2. The need for the proposed impacts has been demonstrated by the applicant per Env-Wt 302.01.
- 3. The applicant has provided evidence which demonstrates that this proposal is the alternative with the least adverse impact to areas and environments under the department's jurisdiction per Env-Wt 302.03.
- 4. The applicant has demonstrated by plan and example that each factor listed in Env-Wt 302.04(a) Requirements for Application Evaluation, has been considered in the design of the project.
- 5. The applicant has an average of 450 feet of shoreline frontage along Lake Winnipesaukee.
- 6. A maximum of 7 slips may be permitted on this frontage per Rule Env-Wt 402.13, Frontage Over 75'.
- <sup>1</sup>7. The proposed seasonal docking facility will provide three slips and the previously constructed dug in boat house provides 3 slips as defined per RSA 482-A:2, VIII and, therefore, meets Rule Env-Wt 402.13.
- 8. In accordance with RSA 482-A:8, NHDES finds that the requirements for a public hearing do not apply as the permitted project is not of substantial public interest, and will not have a significant impact on or adversely affect the values of the lacustrine resource, as identified under RSA 482-A:1.