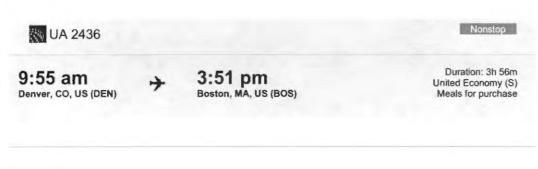

Confirmation number:

AWP2XD

Boston, MA, US (BOS) to Denver, CO, US (DEN)

Wednesday, August 23, 2023

Manage

reservation

### Trip summary

Thu, Sep 21, 2023

Sun, Sep 24, 2023

### **Travelers**

Shawn Jones BOS to DEN 34F Email address: Uscgr1987@tds.net Home phone: +1 6034960204