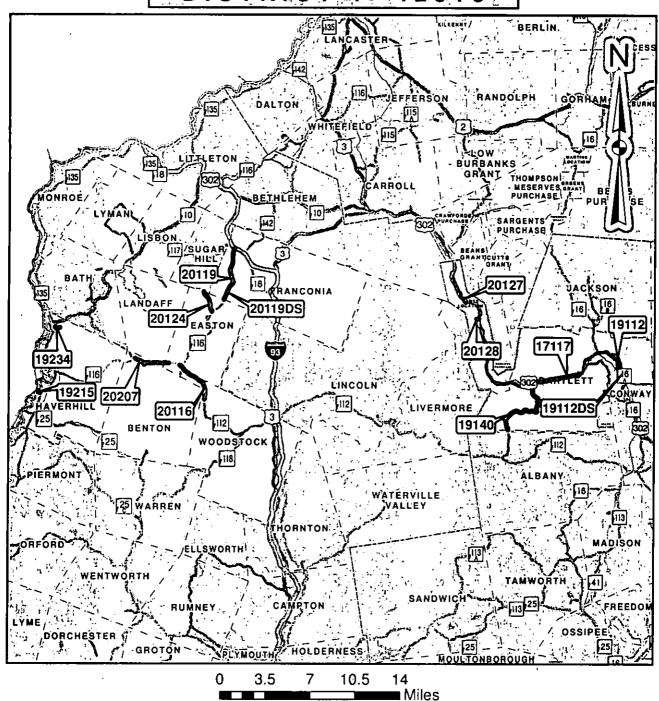

#### **EXPLANATION**

This project is included in the State's Ten Year Transportation Improvement Plan under the Pave Tier 2 Resurface and Pave Tier 3/4 Resurfacing Programs. This project resurfaces eleven (11) sections of various Tier 2, 3 and 4 roads throughout eight (8) towns in Districts 1 and 2. The sections total approximately 25 miles in length.

This project is part of the CY 2020 District Resurfacing Program. The sections will be resurfaced via paver shim, spot paver drag shim, leveling course, pavement inlays, and spot inlays. Fourteen (14) existing sidewalk curb ramps in two (2) sections will be improved to comply with the Americans with Disabilities Act.

- 17117 Bartlett, US 302, 34" paver shim full width overlay, 3.2 miles
- 19112 Bartlett, NH 16A, 34" paver shim full width overlay, 2.5 miles
- 19112DS Bartlett, NH 16A, Spot Paver Drag Shim, N/A
- 19140 Bartlett, Bear Notch Road, ¾" paver shim full width overlay, 5.9 miles
- 19215 Haverhill, Newbury Bridge Road, 3/4" paver shim full width overlay, 0.2 miles

#### Page 2

- 19234 Haverhill, Swiftwater Road, "y" paver shim full width overlay, 0.4 miles
- 20116 Easton-Woodstock, NH 112, ¾" paver shim full width overlay, 3.6 miles
- 20119 Franconia, NH 116, ¾" paver shim full width overlay (2.0 miles), ¾" paver shim full width overlay with 2" leveling course (2.0 miles), and 1½" full width inlay (0.3 mile), 4.3 miles
- 20119DS Franconia, NH 116, Spot Paver Drag Shim, N/A
- 20124 Easton, Sugar Hill Road, ¾" paver shim full width overlay, 1.7 miles
- 20127 Hart's Location, Willey House Sta. Rd., 34" paver shim full width overlay, 0.3 miles
- 20128 Hart's Location, Arethusa Falls Road, 34" paver shim full width overlay, 0.2 miles
- 20207 Benton-Landaff-Easton, NH 116, ¾" paver shim full width overlay, 2.9 miles