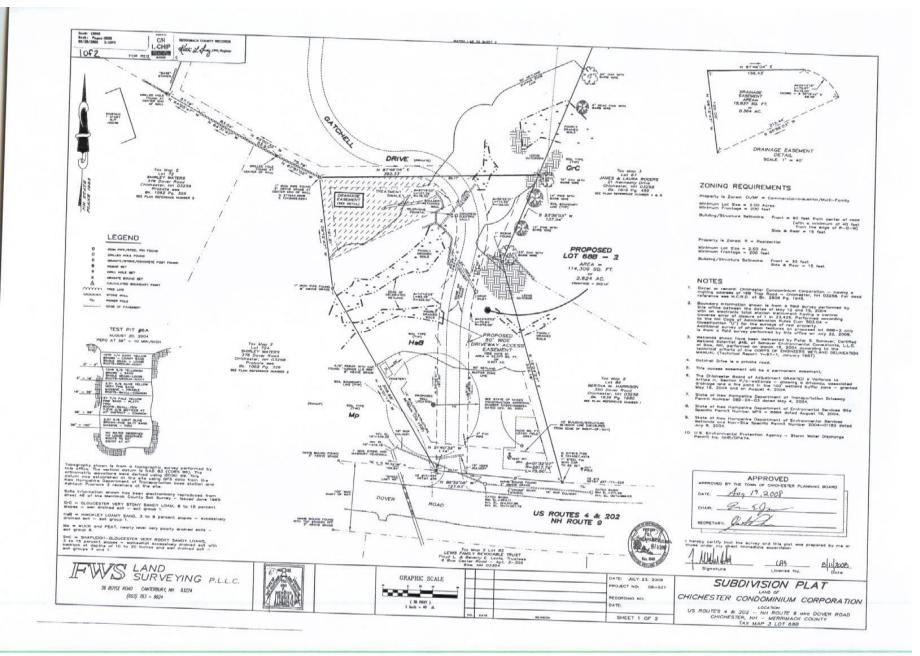

#### Flow of Money/Transfers in Chichester Condominium Corporation

Owner/Developer - Chichester Condominium Corporation - Joseph A Austin President

# Chichester Condominium Corp. / White Birches Property Overview

- On March 9, 2007, Chichester Condominium Corp. mortgaged units to Greatland Project Development, Inc.
- Later in March 2007, Greatland Project Development, Inc. assigns the units to the lenders.
- The amount of the units assigned were mostly \$45,000.

- Mortgage paperwork was completed by the Law Office of Gould and Burke.
- As of November 24, 2010, net value of the land is \$338,100.
- 17 units were mortgaged.
- It appears as if no units have been built.