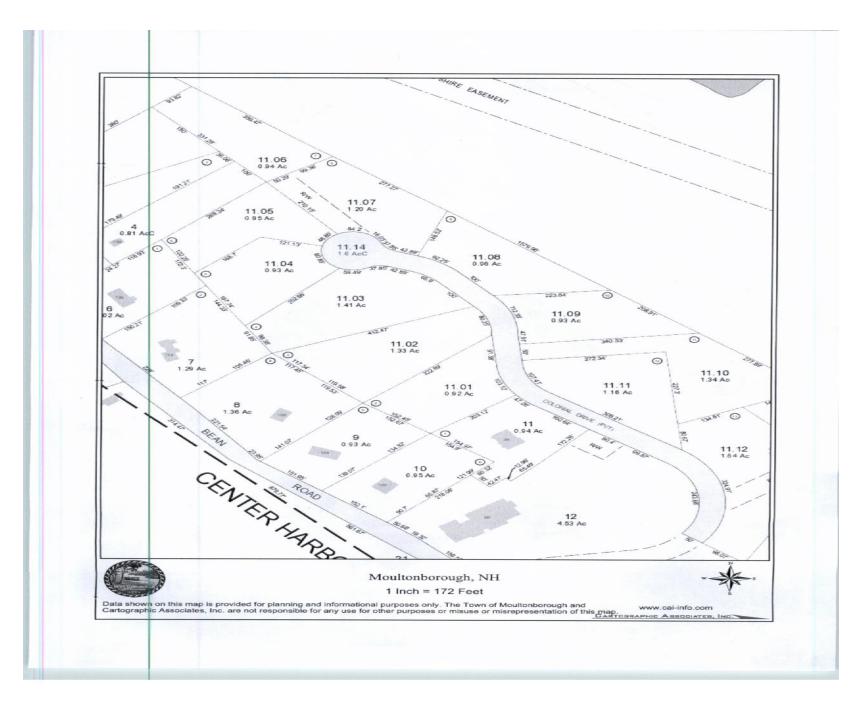

#### Abbott Village, a NH Adult Community, 55 and older

 Certificate of Registration for and NH AG subdivision approval in 2006 for condominiums to be built in 2 phases, recorded at Merrimack County Registry, Book 3042 Page 935. Concord Planning Board approval for 2 phases received on 3/2/2005. The 3rd phase was approved 12/24/2007. Total units planned—79.