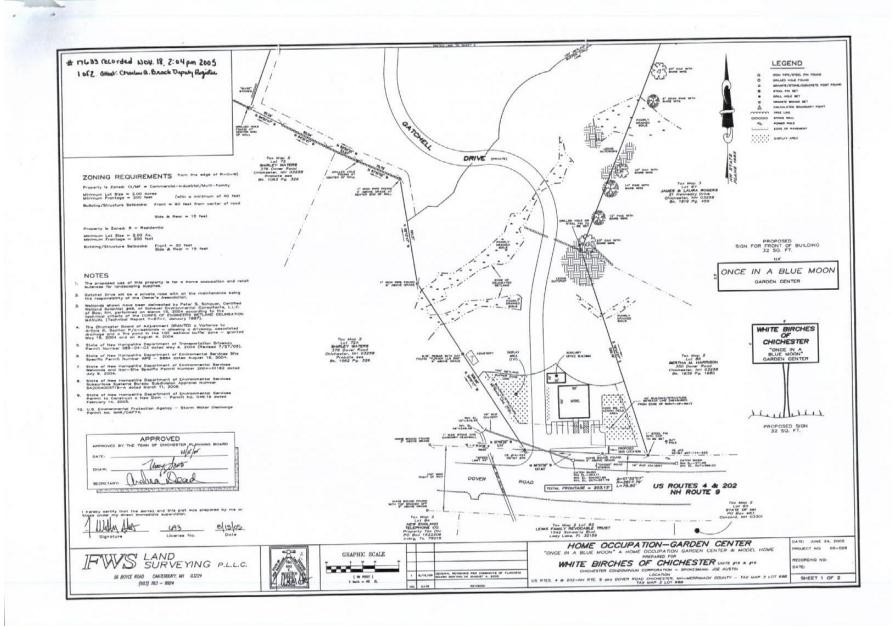

#### Flow of Money/Transfers in Chichester Condominium Corporation

Owner/Developer - Chichester Condominium Corporation - Joseph A Austin President

# Chichester Condominium Corp. / White Birches Property Overview

- On March 9, 2007, Chichester Condominium Corp. mortgaged units to Greatland Project Development, Inc.
- Later in March 2007, Greatland Project Development, Inc. assigns the units to the lenders.
- The amount of the units assigned were mostly \$45,000.

- Mortgage paperwork was completed by the Law Office of Gould and Burke.
- As of November 24, 2010, net value of the land is \$338,100.
- 17 units were mortgaged.
- It appears as if no units have been built.