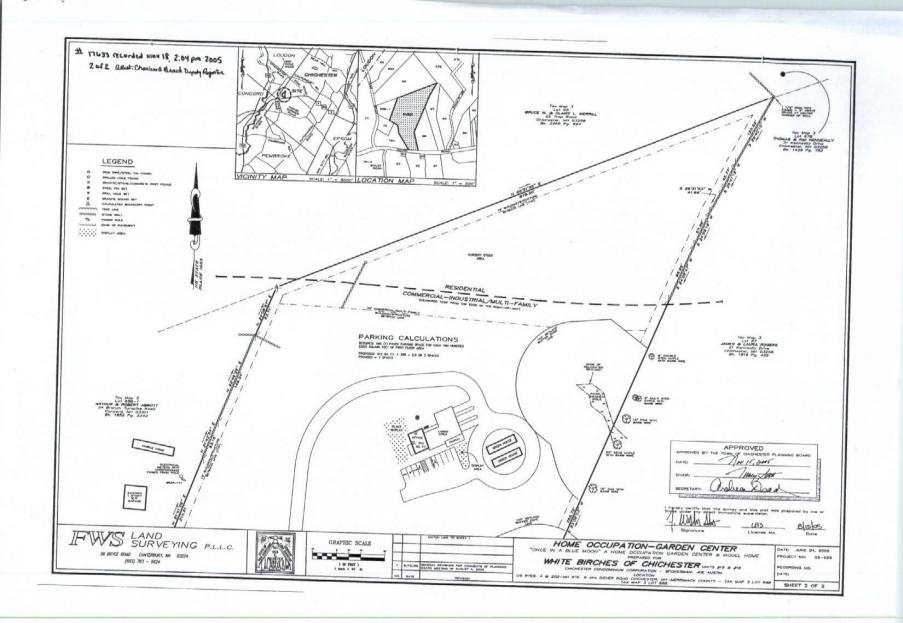

#### Flow of Money/Transfers in Chichester Condominium Corporation

Owner/Developer - Chichester Condominium Corporation - Joseph A Austin President

# Chichester Condominium Corp. / White Birches Property Overview

- On March 9, 2007, Chichester Condominium Corp. mortgaged units to Greatland Project Development, Inc.
- Later in March 2007, Greatland Project Development, Inc. assigns the units to the lenders.
- The amount of the units assigned were mostly \$45,000.

- Mortgage paperwork was completed by the Law Office of Gould and Burke.
- As of November 24, 2010, net value of the land is \$338,100.
- 17 units were mortgaged.
- It appears as if no units have been built.