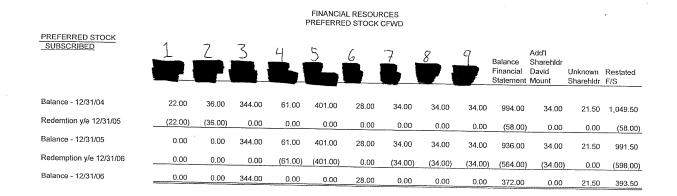

| 630 86  |
|              |                                          |                                       |             | TO L                                      |         |
|              |                                          | · · · · · · · · · · · · · · · · · · · |             |                                           |         |
| A T. CO      | d and a                                  |                                       |             |                                           |         |
| y wood       | of mby to                                | (IM                                   | 730000      |                                           |         |

## Financial Resources Mortgage, Inc. Reduction of Preferred Shareholders 2004 - 2006



P



### Financial Resources Mortgage, Inc. Reduction of Preferred Shareholders 2007

|        | 5. T                     | EQUITS            | e ferrers |             | Inniais Et |
|--------|--------------------------|-------------------|-----------|-------------|------------|
|        |                          | 12/3              |           | Proces      | red Br     |
| WESCHU | OVIEB 07734 Culematics R | 12/3              | 107       | 55-1- Acord | VIG 87     |
|        | 1                        |                   |           |             | -          |
|        |                          | Balan<br>12/31/06 | Buget     |             | Balance    |
|        |                          | 12/3/06           |           |             | 12/3/27    |
| 1      | Additione Pd. NCo,