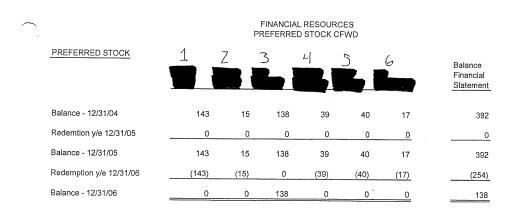

| 630 86  |
|              |                                          |                                       |             | TO L                                      |         |
|              |                                          | · · · · · · · · · · · · · · · · · · · |             |                                           |         |
| A T. CO      | d and a                                  |                                       |             |                                           |         |
| y wood       | of mby to                                | (IM                                   | 730000      |                                           |         |

## Financial Resources Mortgage, Inc. Reduction of Preferred Shareholders 2004 - 2006



P



### Financial Resources Mortgage, Inc. Reduction of Preferred Shareholders 2007

|        | 5. T                     | EQUITS            | e ferrers |             | Inniais Et |
|--------|--------------------------|-------------------|-----------|-------------|------------|
|        |                          | 12/3              |           | Proces      | red Br     |
| WESCHU | OVIEB 07734 Culematics R | 12/3              | 107       | 55-1- Acord | VIG 87     |
|        | 1                        |                   |           |             | -          |
|        |                          | Balan<br>12/31/06 | Buget     |             | Balance    |
|        |                          | 12/3/06           |           |             | 12/3/27    |
| 1      | Additione Pd. NCo,       |