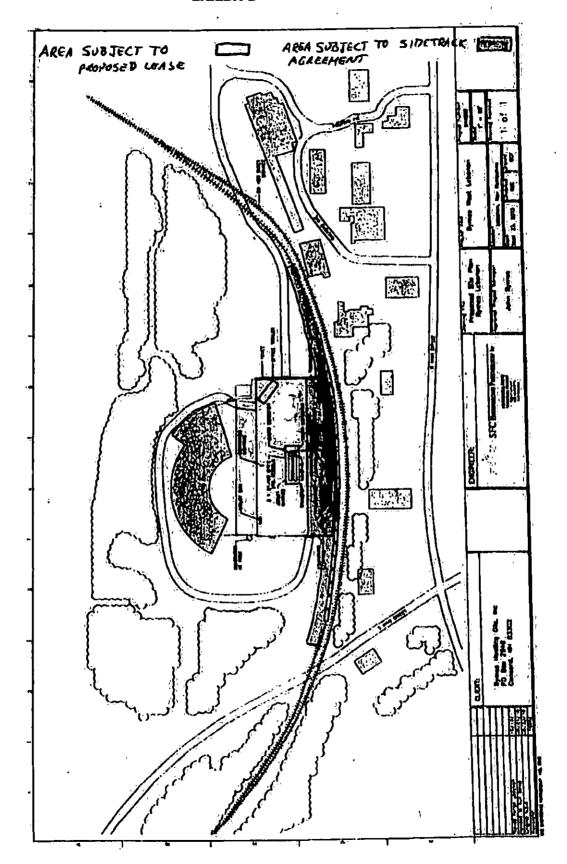

# REQUESTED ACTION

Pursuant to RSA 228:57, authorize the Department of Transportation to amend a lease of a 65,100 square foot parcel of state-owned land located on the Northern Railroad Corridor in the City of Lebanon to Superior Plus Energy, Inc. for \$5,875.00. This amendment is effective November 1, 2020, with Governor and Executive Council approval, through January 31, 2021. The original lease agreement was approved by Governor and Council on July 10, 2019, Item 107 and amended on April 8, 2020, Item 22.

## **EXPLANATION**

RSA 228:57 allows the Department to sell or lease portions of railroad property for the continued operation of a railroad. Pursuant to RSA 228:57, the Department of Transportation seeks to amend a lease for 65,100 square foot parcel of the state-owned railroad corridor to Superior Plus Energy, Inc. (Superior). Superior is currently utilizing the parcel in conjunction with active railroad operations by the New England Central Railroad (NECR), the entity with railroad operating rights to the subject property. The current lease does not interfere with NECR's active railroad operations because the parcel leased is adjacent to the railroad track that Superior presently uses for unloading fuel products and related commodities pursuant to a Side Track Agreement between Superior and NECR.