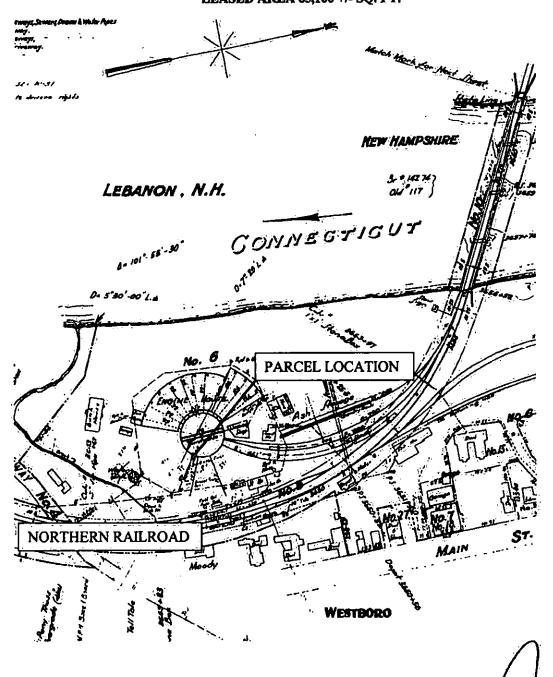

WHEREAS, the Landlord is the owner of the State-owned Northern Railroad corridor at approximate Engineering Station 3645+00+/- to 3650+00, Valuation Section 32.1, Sheet 70 ("Property").

WHEREAS, the Landlord and Rymes Heating Oils, Inc. ("Rymes") entered into a Lease Agreement on June 4, 2019 for a portion of the Property ("Lease") and that Lease was amended by the Landlord and Rymes on April 8, 2020.

# CONSENT TO ASSIGNMENT OF LEASE

This Consent to Assignment of Lease is made as of the 1st day of 2020. Reference is made to a certain lesse from the State of New Hampshire, Department of Transportation ("Landlord"), to Rymes Heating Oils, Inc., 257 Sheep Davis Road, Concord, NH ("Tenant"), with respect to certain promises (the "Premises") in Lebanon, Grafton County, State of New Hampshire, located on the State-owned Northern Railroad Corridor, opposite and between Engineering Station 3645+00+/- to 3650+90 as shown on Railroad Valuation Map V32.1/70 (the "Lease"). Pursuant to the Amendment to the Lease Agreement signed by the parties March 23, 2020, the Lease shall terminate on October 31, 2020, or within thirty (30) days of the effective date of a new operating agreement between the State of New Hampshire and New England Central Railroad, Inc. (hereinafter "Railroad Operator") for the Northern Railroad, unless terminated sooner in accordance with Condition 17.01 or 17.02 of the Lease