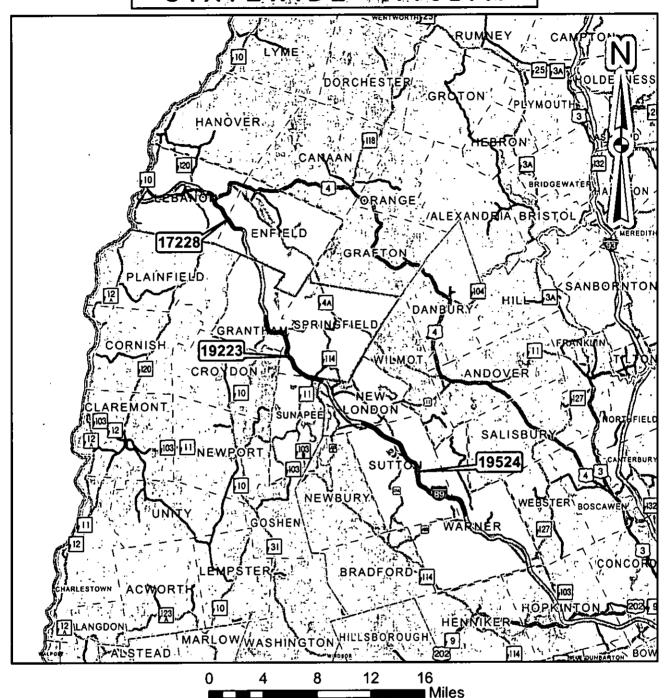

### **EXPLANATION**

This project is part of the State's Ten Year Transportation Improvement Plan under the Tier 1 Resurfacing Program. This project involves crack sealing on three segments of I-89 totaling 49.0 centerline miles. The segments are located in the Towns of Enfield, Lebanon, Warner, Sutton, New London, Springfield, Sunapee, and Grantham. The work involves full width crack sealing of the roadways at the locations described below.

- Paving ID 17228: Enfield-Lebanon I-89 NB & SB, from a pavement joint north of Exit 15 northerly to the bridge over Hardy Hill. Includes Exit 16 and 17 ramps. (10.7 miles total: 3.9 centerline miles NB, 3.9 centerline miles SB, and 2.9 ramp centerline miles) (MM 50.8 to 54.7)
- 2. Paving ID 19223: New London-Grantham I-89 NB & SB, from a pavement joint south of Exit 12A northerly to a pavement joint north of Exit 13. Includes Exit 12A NB On, SB Off, and SB On ramps, Exit 13 ramps, and NB Rest Area in Springfield. (17.4 miles total: 7.3 centerline miles NB, 7.3 centerline miles SB, and 2.8 ramp centerline miles) (MM 36.3 to 43.6)

3. Paving ID 19524: Warner-New London I-89 NB & SB, from a pavement joint north of Exit 9 northerly to a pavement joint north of Exit 11. Skip ramps and SB section from MM 26.9 to MM 25.9 (2007 SB rock cut project). (21.0 miles total: 10.8 centerline miles NB, and 10.2 centerline miles SB) (MM 20.5 to 31.2)