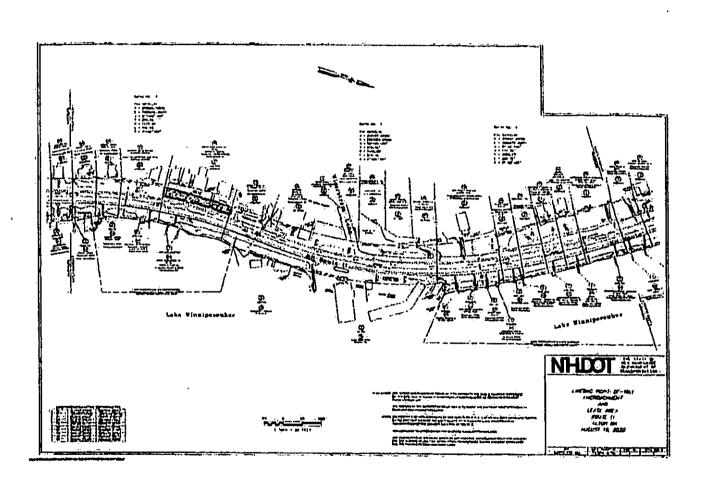

#### **EXPLANATION**

This request is **retroactive** to coincide with the signed lease terms.

As a result of the number of encroachments discovered along the NH Route 11 corridor in 2013, a reestablishment plan was developed and all abutters were notified of their encroachments. The Department has decided to enter into Lease Agreements with those land owners meeting statutory requirements.

#### REQUESTED ACTION

Pursuant to RSA 4:39-d, Leasing of State Owned Real Estate on Public Waters, the New Hampshire Department of Transportation (Department) requests approval to enter into 27 Lease Agreements (Agreements) with property owners adjacent to NH Route 11 along Lake Winnipesaukee in the town of Alton. The Agreements would be valid for 5year terms with the option of renewal at the end of 5-year term. The intent of this requested action is to authorize the use of state owned land by leasing Department's littoral rights to adjacent properly owners, ensuring compliance with management of the property.