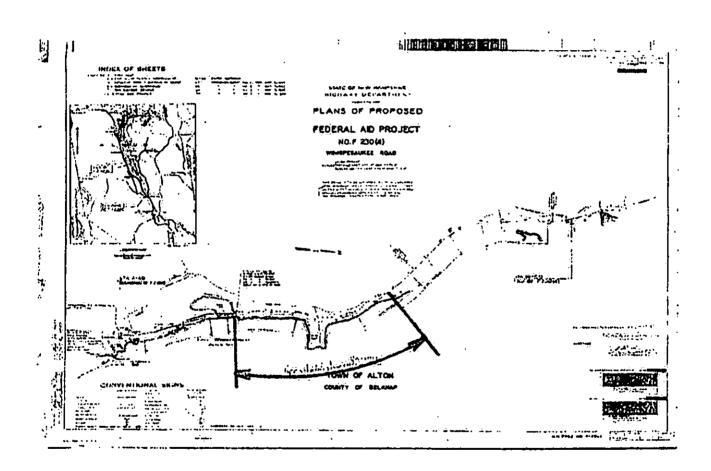

#### **EXPLANATION**

The Department acquired the property and related littoral rights from the Town of Alton in 1941 for the reclassification of NH Route 11, under Federal Ald Project No. F 230 (4) Winnipesaukee Road.