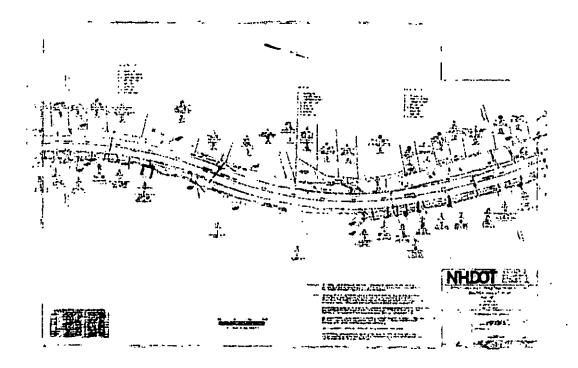

WHEREAS the Department is the owner of land as identified on the State of New Hampshire Reestablishment Plan dated November 13, 2013, and recorded as Drawer L73-45, at the Belknap County Registry of Deeds.

WHEREAS Collins Norris Family Trust agree(s) to enter into a lease agreement in accordance with RSA 4:39-d, the subject Lease being **20' of shorefront** located directly across from **Parcel 11** shown on said plan, and also identified on **Alton Tax Map 36**, **Lot 15**, as depicted on Attachment A attached hereto, hereinafter called "the lot", and,

#### 1. IDENTIFICATION OF THE LEASED PROPERTY

1.1. For and in consideration of the rent and the mutual covenants hereinafter stated, and the acceptance by the Tenant of each and every term and condition herein set forth, the Department hereby leases to the Tenant the LITTORAL RIGHTS to the shoreline of Lake Winnipesaukee as depicted on Attachment A incorporated herein.