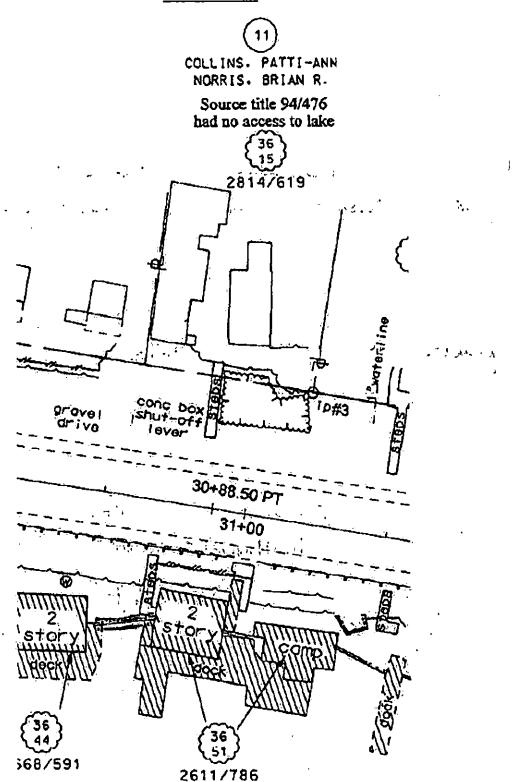

WHEREAS Collins Norris Family Trust agree(s) to enter into a lease agreement in accordance with RSA 4:39-d, the subject Lease being **20' of shorefront** located directly across from **Parcel 11** shown on said plan, and also identified on **Alton Tax Map 36**, **Lot 15**, as depicted on Attachment A attached hereto, hereinafter called "the lot", and,

#### 9. TERMINATION OF LEASE FOR CAUSE

- 9.1. In the event the Tenant defaults in the payment of any installment of rent or other sum herein specified and such default continues for (seven) 7 days after written notice thereof, or if the Tenant defaults in the observance or performance of any other of the Tenant's covenants, agreements, or obligations hereunder and such default shall not be corrected within thirty (30) days of written notice by the Department to the Tenant specifying such default and requiring it to be remedied then, and in such an event, the Department may terminate this Lease and the temporary littoral rights herein conveyed. Tenant hereby understands and agrees to forfeit any and all rents that have been prepaid if this Lease is terminated for cause.
- 9.2. Sale or transfer of the Tenant's abutting property, identified in the Alton tax records as Map 36, Lot 15, will be cause for termination of this Lease under paragraph 9.1 above.