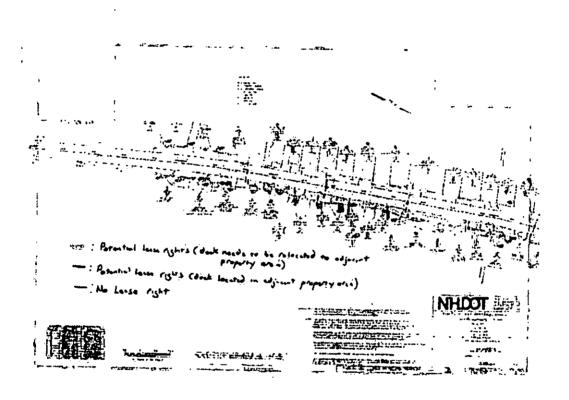

WHEREAS the Department is the owner of land as identified on the State of New Hampshire Reestablishment Plan dated November 13, 2013, and recorded as Drawer L73-45, at the Belknap County Registry of Deeds.

WHEREAS Collins Norris Family Trust agree(s) to enter into a lease agreement in accordance with RSA 4:39-d, the subject Lease being **20' of shorefront** located directly across from **Parcel 11** shown on said plan, and also identified on **Alton Tax Map 36**, **Lot 15**, as depicted on Attachment A attached hereto, hereinafter called "the lot", and,

#### 1. IDENTIFICATION OF THE LEASED PROPERTY

1.1. For and in consideration of the rent and the mutual covenants hereinafter stated, and the acceptance by the Tenant of each and every term and condition herein set forth, the Department hereby leases to the Tenant the LITTORAL RIGHTS to the shoreline of Lake Winnipesaukee as depicted on Attachment A incorporated herein.