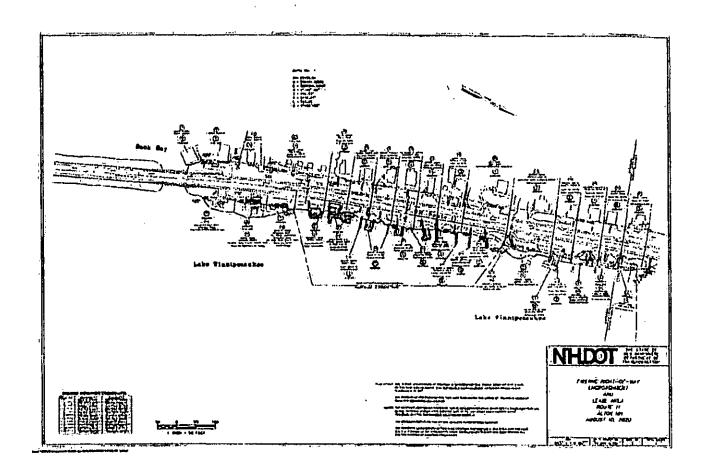

#### **EXPLANATION**

This request is **retroactive** to coincide with the signed lease terms.

As a result of the number of encroachments discovered along the NH Route 11 corridor in 2013, a reestablishment plan was developed and all abutters were notified of their encroachments. The Department has decided to enter into Lease Agreements with those land owners meeting statutory requirements.

#### REQUESTED ACTION

Pursuant to RSA 4:39-d, Leasing of State Owned Real Estate on Public Waters, the New Hampshire Department of Transportation (Department) requests approval to enter into 27 Lease Agreements (Agreements) with property owners adjacent to NH Route 11 along Lake Winnipesaukee in the town of Alton. The Agreements would be valid for 5year terms with the option of renewal at the end of 5-year term. The intent of this requested action is to authorize the use of state owned land by leasing Department's littoral rights to adjacent properly owners, ensuring compliance with management of the property.