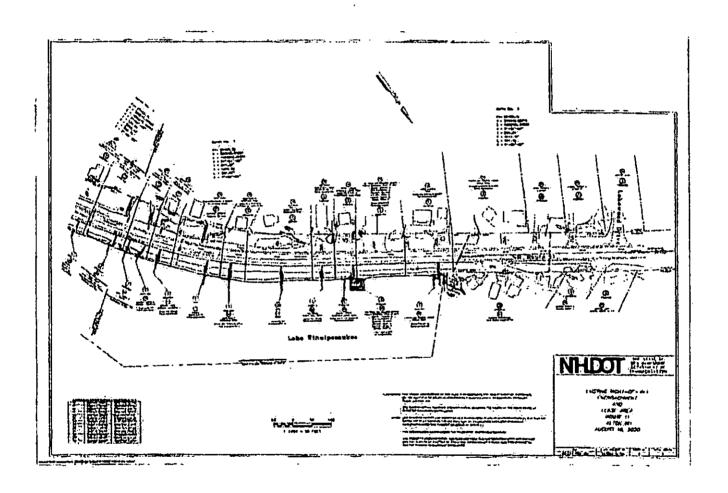

WHEREAS the Department is the owner of land as identified on the State of New Hampshire Reestablishment Plan dated November 13, 2013, and recorded as Drawer L73-45, at the Belknap County Registry of Deeds.

WHEREAS Collins Norris Family Trust agree(s) to enter into a lease agreement in accordance with RSA 4:39-d, the subject Lease being **20' of shorefront** located directly across from **Parcel 11** shown on said plan, and also identified on **Alton Tax Map 36**, **Lot 15**, as depicted on Attachment A attached hereto, hereinafter called "the lot", and,

#### 1. IDENTIFICATION OF THE LEASED PROPERTY

1.1. For and in consideration of the rent and the mutual covenants hereinafter stated, and the acceptance by the Tenant of each and every term and condition herein set forth, the Department hereby leases to the Tenant the LITTORAL RIGHTS to the shoreline of Lake Winnipesaukee as depicted on Attachment A incorporated herein.