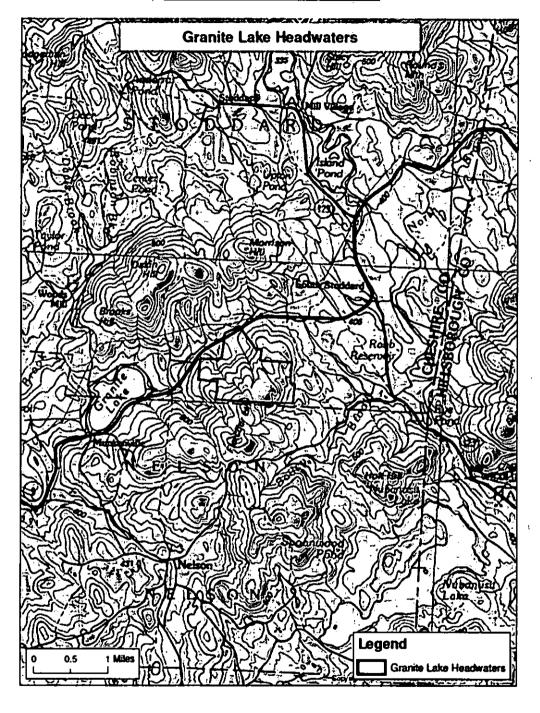

His Excellency, Governor Christopher T. Sununu and the Honorable Council

Page 2

The HCCE will use the funds to purchase the property known as the Granite Lake Headwaters Property. The parcel directly abuts 2,275 contiguous acres of conserved land and is adjacent to an 11,500-acre corridor of protected land. With this parcel secured, 30% of the Granite Lake watershed is protected. The habitat on the parcel contains significant aquatic resources including a 6.3-acre needle-leaved evergreen forested wetland, two vernal pools, and five headwater drainages totaling 13,577 linear feet of stream resources. Attachment B includes a map of the property.