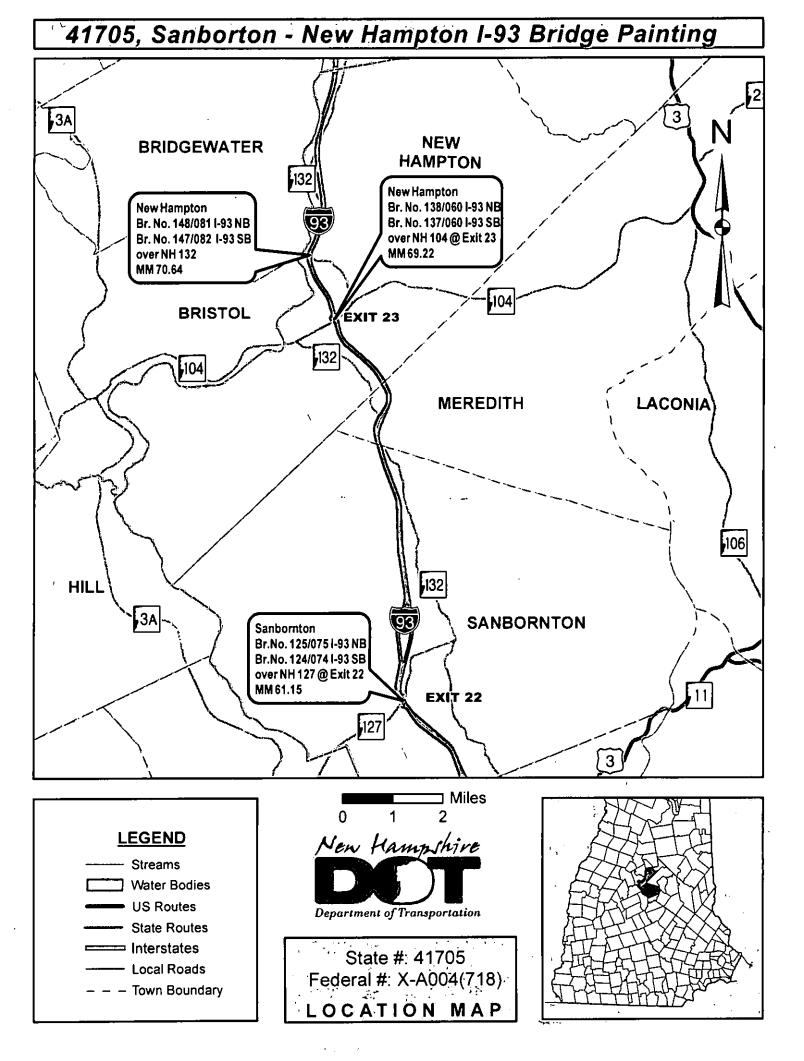

#### **EXPLANATION**

This project is part of the State's Ten Year Transportation Improvement Plan under the Bridge Tier 1-2Maintenance and Preservation (Bridge T1-2 M&P) Program. This project consists of painting six steel beam bridges along a ten-mile stretch of 1-93 at three NB/SB sites; in Sanbornton at Exit 22, in New Hampton at Exit 23 and just north of Exit 23.

| Site | Town        | Route       | Crossing          | Br. No.          | 1-93 MM |
|------|-------------|-------------|-------------------|------------------|---------|
| 1    | Sanbornton  | I-93 NB, SB | NH 127 at Exit 22 | 125/075, 124/074 | 61.15   |
| 2    | New Hampton | I-93 NB, SB | NH 104 at Exit 23 | 138/060, 137/060 | 69.22   |
| 3    | New Hampton | 1-93 NB, SB | NH 132            | 148/081, 147/082 | 70.64   |

#### SUPPLEMENTAL PROJECT INFORMATION SHEET

**DESCRIPTION:** This project consists of painting six steel beam bridges along a ten-mile stretch of I-93 at three NB/SB sites; in Sanbornton at Exit 22, in New Hampton at Exit 23 and just north of Exit 23.

| Site | Town        | Route       | ' Crossing        | Br. No.          | I-93 MM |
|------|-------------|-------------|-------------------|------------------|---------|
| 1    | Sanbornton  | I-93 NB, SB | NH 127 at Exit 22 | 125/075, 124/074 | 61.15   |
| 2    | New Hampton | I-93 NB, SB | NH 104 at Exit 23 | 138/060, 137/060 | 69.22   |
| 3    | New Hampton | I-93 NB, SB | NH 132            | 148/081, 147/082 | 70.64   |