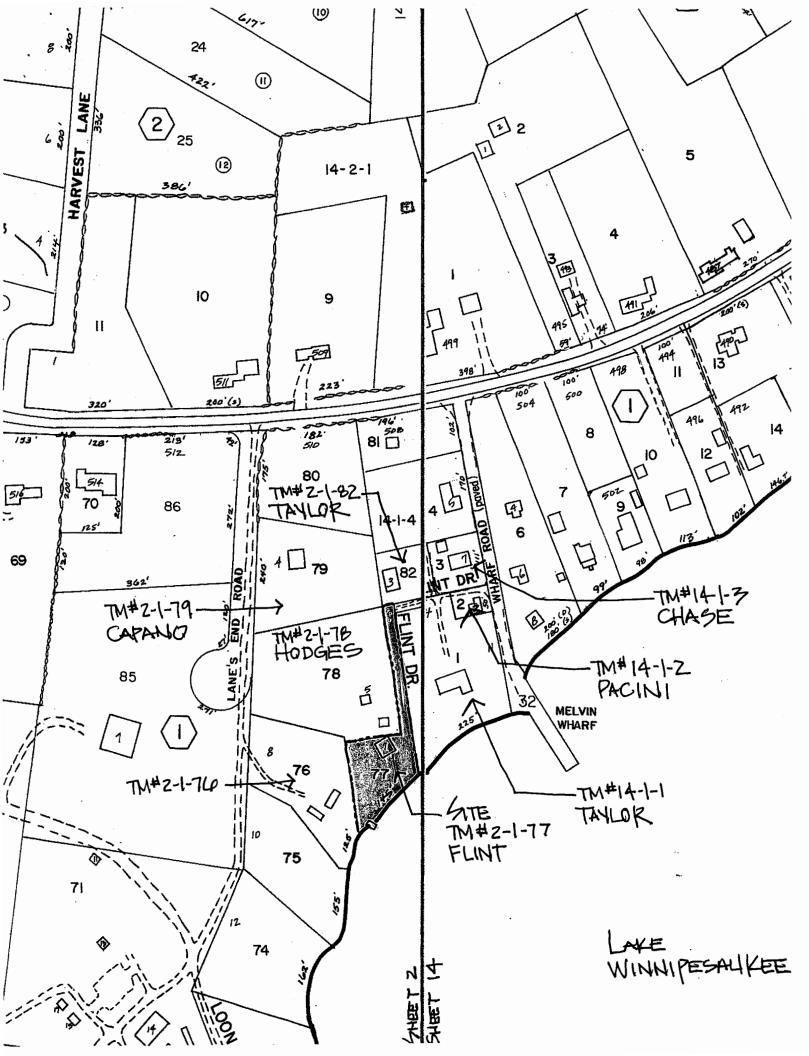

## MAP OF PROJECT BOUNDARIES FOR NHB FILE ID: NHB17-0548

Department of Resources and Economic Development Division of Forests and Lands (603) 271-2214 fax: 271-6488

FOLSOM DESIGN GROUP

P.D. BOX 548, WOLFEBORD FALLS, NEW HAMPSHIRE 03896 TELEPHONE: (603) 715-2853 (603)369-7819 (cell) E-Mail: Fogwolfeboro@hotmail.com www.folsomdebigngroup.com

#### **ABUTTERS LIST**

**Owner of Record** 

Tm#2-1-77

Flint Family Revocable Trust

c/o Dennis Flint

Melvin Village, NH 03850

Tm#2-1-76

Cromwell Family Trust

Kent R. & Jill S. Cromwell

Melvin Village, NH 03850

Tm#2-1-78

**Judith Hodges** 

Carlisle, MA 01741

Tm#2-1-79

Dante A. & Debra A. Capano

#### Lynn, MA 01904

#### PAGE 2

Tm#2-1-82

Donald Beales Taylor

21 <sup>16</sup>

Nashville, TN 37205

Tm#14-1-1

Kristin Taylor

Nashville, TN 37205

Tm#14-1-2

Robert & Donna Pacini

Holiston, MA 01746

Tm#14-1-3

Weldon & Clarice Chase

Simsbury, CT 06070