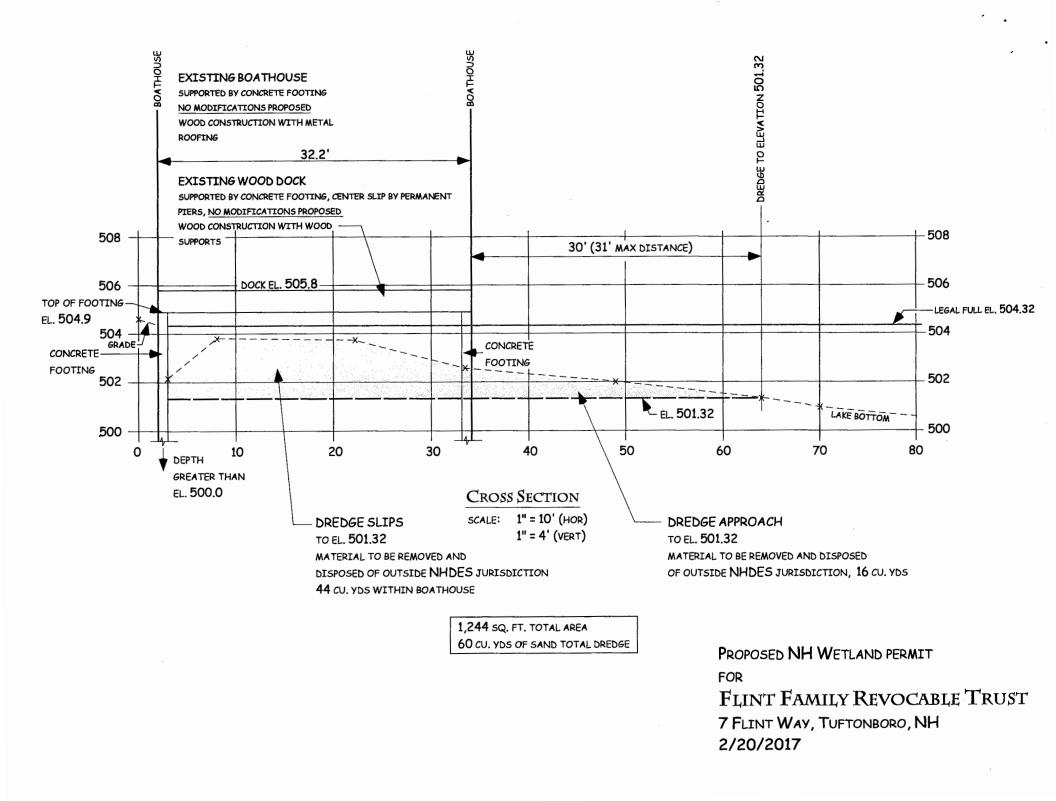

Dredge 60 cubic yards from 1,244 square feet (SF) of lakebed to restore water depth in the approach to and slips within a 29 ft. x 32 ft. two-slip boathouse on an average of 145 ft. of frontage along Lake Winnipesaukee, in Tuftonboro.

Parmanan ( Implices that will complete the ora<u>pactic complete</u>

ator and jursdivional area maxwillibe/masteen impacted, provide square (eet and) in applicable, linear reet of impact

| Jamoon V. Imonassiochtendatio.en                                                                            | ยากกะเทียงของมีชื่อของสายการเรา<br>การการการการการการการการการการการการการก |                    |                      | s comolete                      |         |
|-------------------------------------------------------------------------------------------------------------|-----------------------------------------------------------------------------|--------------------|----------------------|---------------------------------|---------|
| JURISDICTIONAL AREA                                                                                         | PERMANENT<br>Sq. Ft. / Lin. Ft.                                             |                    |                      | TEMPORARY<br>Sq. Ft. / Lin. Ft. |         |
| Forested wetland                                                                                            |                                                                             |                    |                      |                                 |         |
| Scrub-shrub wetland                                                                                         |                                                                             |                    |                      | -                               |         |
| Emergent wetland                                                                                            |                                                                             |                    |                      |                                 | ATF     |
| Wet meadow                                                                                                  |                                                                             |                    | /u                   |                                 |         |
| Intermittent stream                                                                                         |                                                                             | ATF                |                      |                                 |         |
| Perennial Stream / River                                                                                    | 1                                                                           |                    |                      | /                               |         |
| Lake / Pond                                                                                                 | /                                                                           |                    | 1,24                 | 44 / 26                         |         |
| Bank - Intermittent stream                                                                                  | 1                                                                           |                    |                      | 1                               |         |
| Bank - Perennial stream / River                                                                             | 1                                                                           |                    |                      | /                               | ATF     |
| Bank - Lake / Pond                                                                                          | 1                                                                           |                    | 1                    | /                               | ATF     |
| Tidal water                                                                                                 | . /                                                                         |                    |                      | /                               |         |
| Salt marsh                                                                                                  |                                                                             |                    |                      |                                 |         |
| Sand dune                                                                                                   |                                                                             |                    |                      |                                 |         |
| Prime wetland                                                                                               |                                                                             |                    |                      |                                 |         |
| Prime wetland buffer                                                                                        |                                                                             |                    |                      |                                 |         |
| Undeveloped Tidal Buffer Zone (TBZ)                                                                         |                                                                             |                    |                      |                                 |         |
| Previously-developed upland in TBZ                                                                          |                                                                             |                    |                      |                                 | ATF     |
| Docking - Lake / Pond                                                                                       |                                                                             |                    |                      |                                 | ATF     |
| Docking - River                                                                                             |                                                                             |                    |                      |                                 |         |
| Docking - Tidal Water                                                                                       |                                                                             | ATF                |                      |                                 |         |
| TOTAL                                                                                                       | 1                                                                           |                    | 124                  | 44 / 26                         |         |
| 14. APPLICATION FEE: See the Instruct<br>MinimumImpactiFee: Flat fee of<br>Minor or Major Impact Fee: Calcu | 52002                                                                       | ent for further in |                      |                                 |         |
| Perman                                                                                                      | ent and Temporary (non-docking)                                             | 5                  | sq. ft. X \$0.20 =   | \$                              |         |
| Tempo                                                                                                       | orary (seasonal) docking structure:                                         | S                  | sq. ft. X \$1.00 =   | \$                              |         |
| Permanent docking structure: sq. ft. X \$2.00 =                                                             |                                                                             |                    | \$                   |                                 |         |
| Projects proposing shoreline structures (including docks) add \$200                                         |                                                                             |                    |                      |                                 |         |
| Total                                                                                                       |                                                                             |                    |                      | = \$                            |         |
| The <i>i</i>                                                                                                | Application Fee is the above calculate                                      | d Total or \$200,  | whichever is greater | =\$200.00                       | <u></u> |