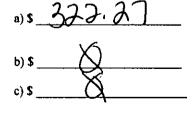

d)s\_322.27. e)s\_799.30 ns\_1121.57

•,

. .

e) Total of expenses paid this calendar year, prior to this reporting period (This should be the amount on line f of addendum A for last month's report)

f) Total of all expenses year to date